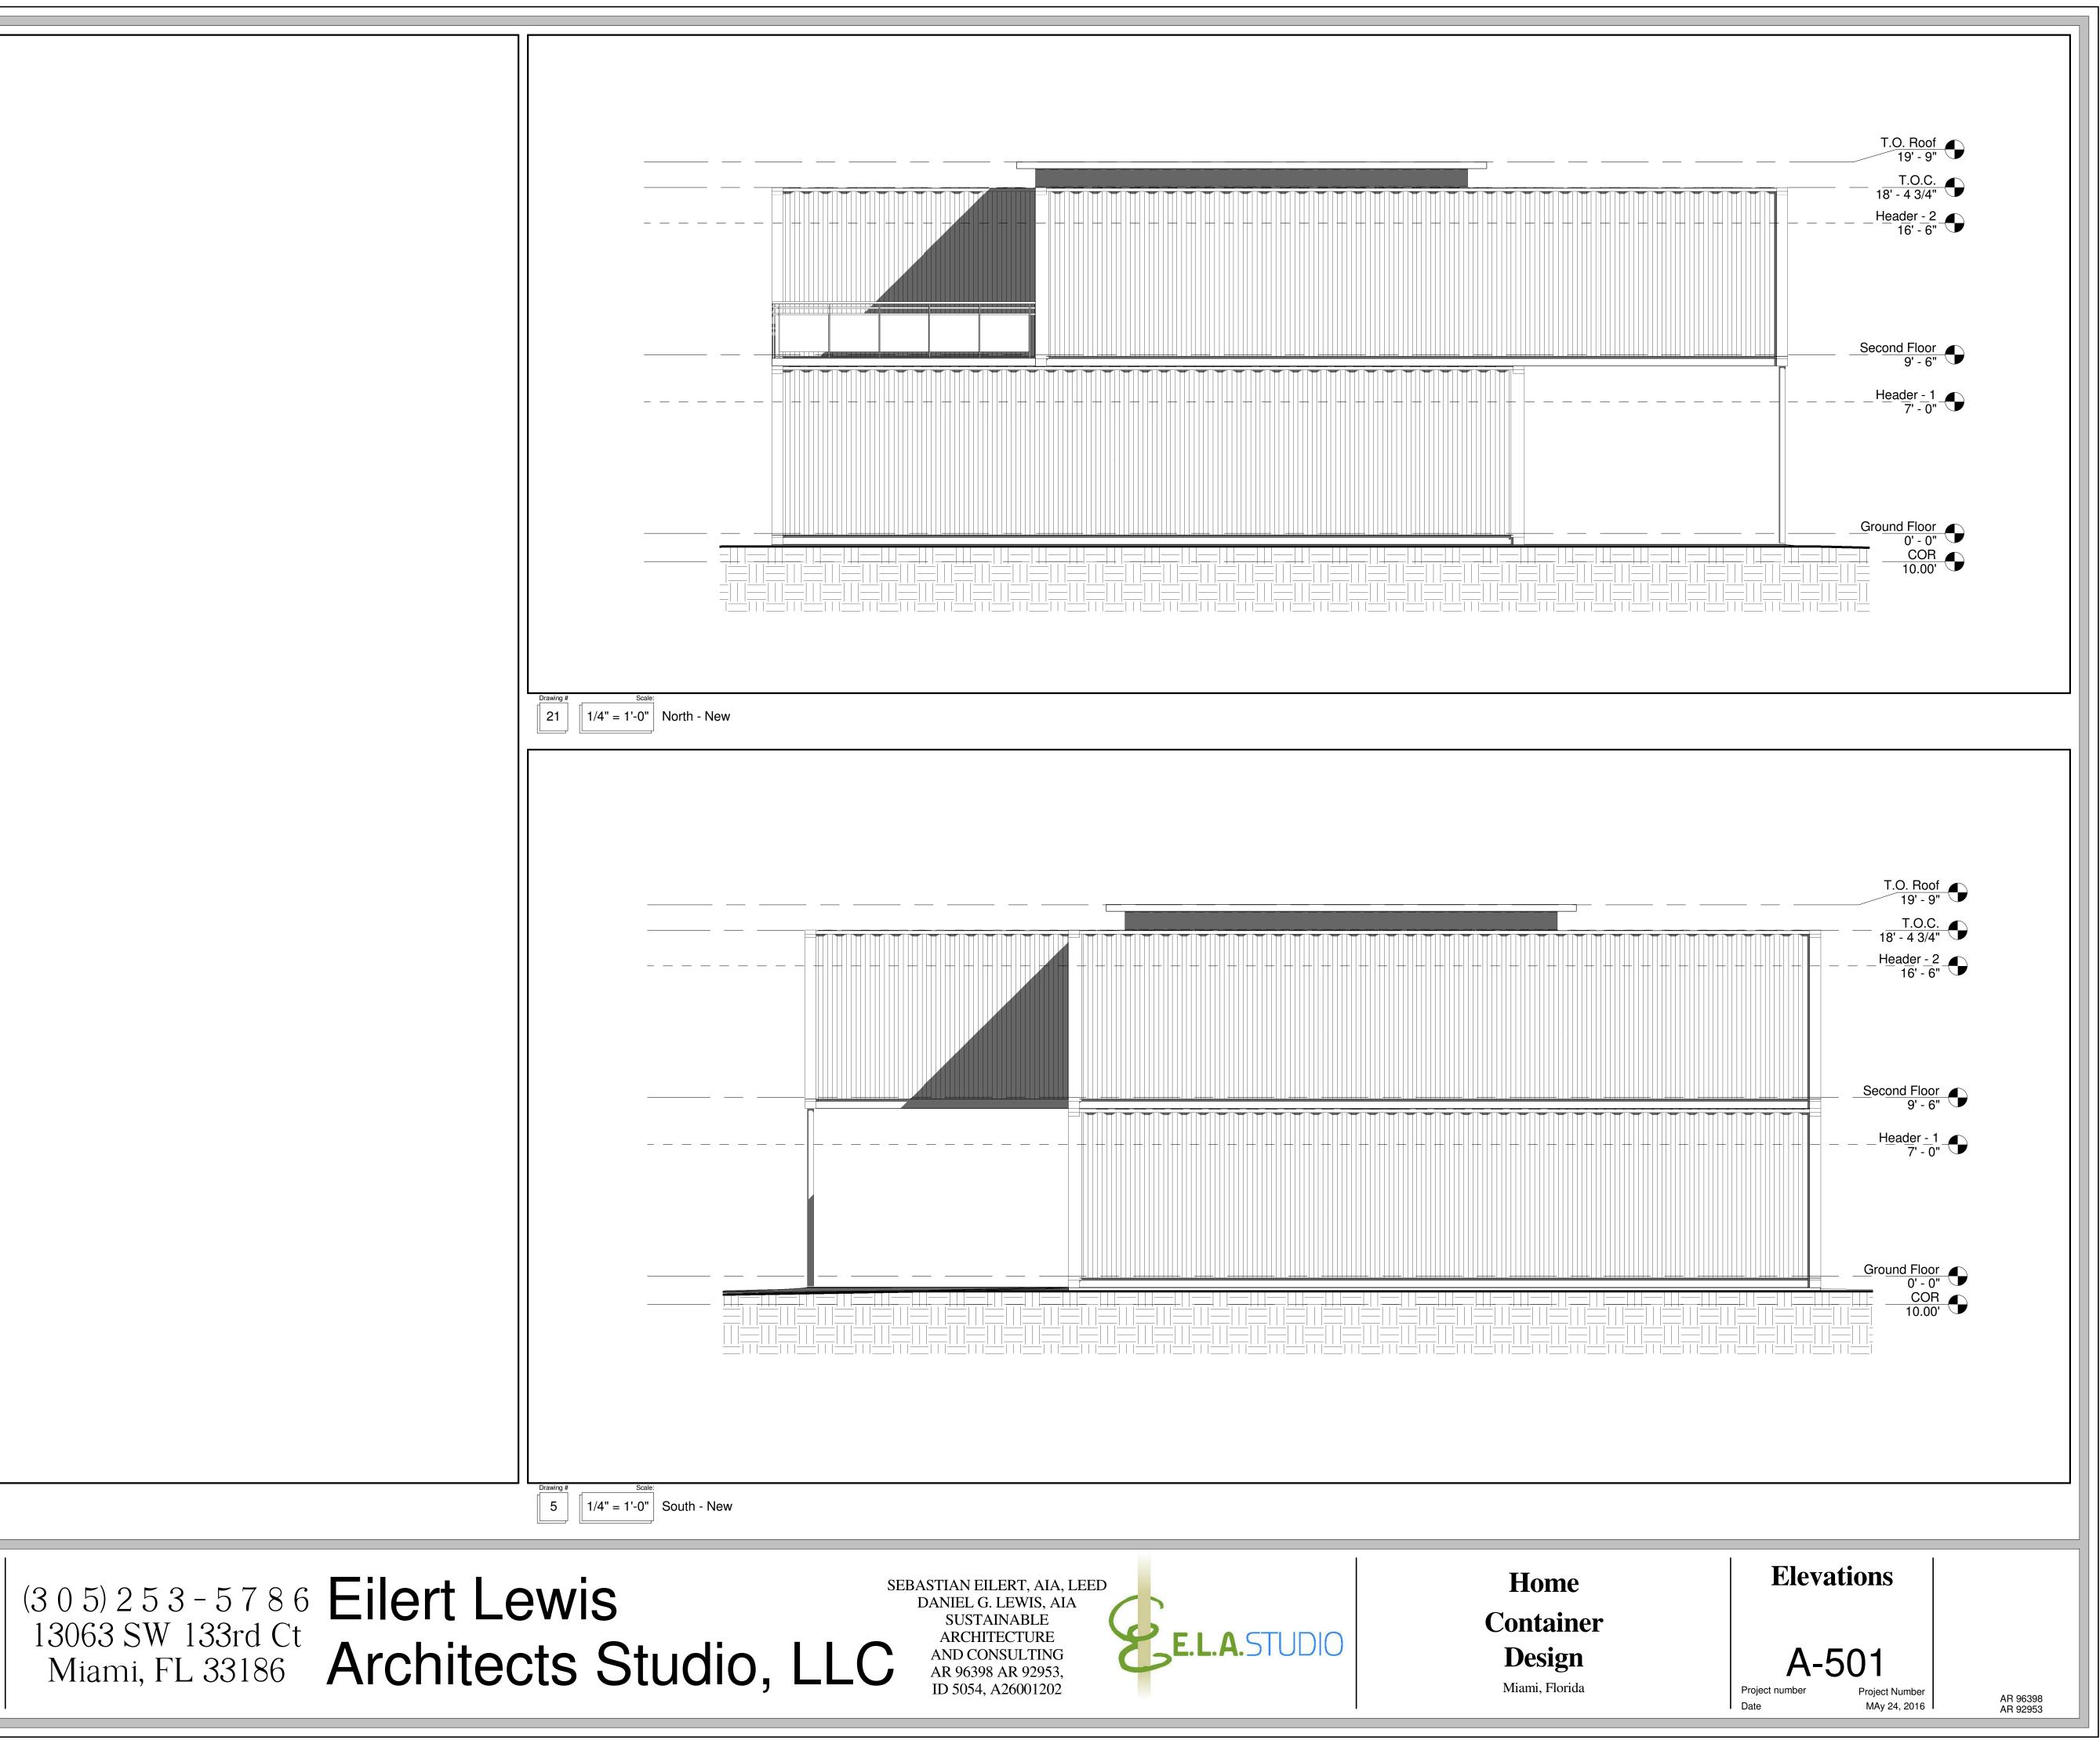

| Sheet  |   |
|--------|---|
| Number |   |
|        |   |
| A-501  | E |
| A-600  | S |
| A-700  | W |
| A-800  | D |
|        | D |
|        |   |