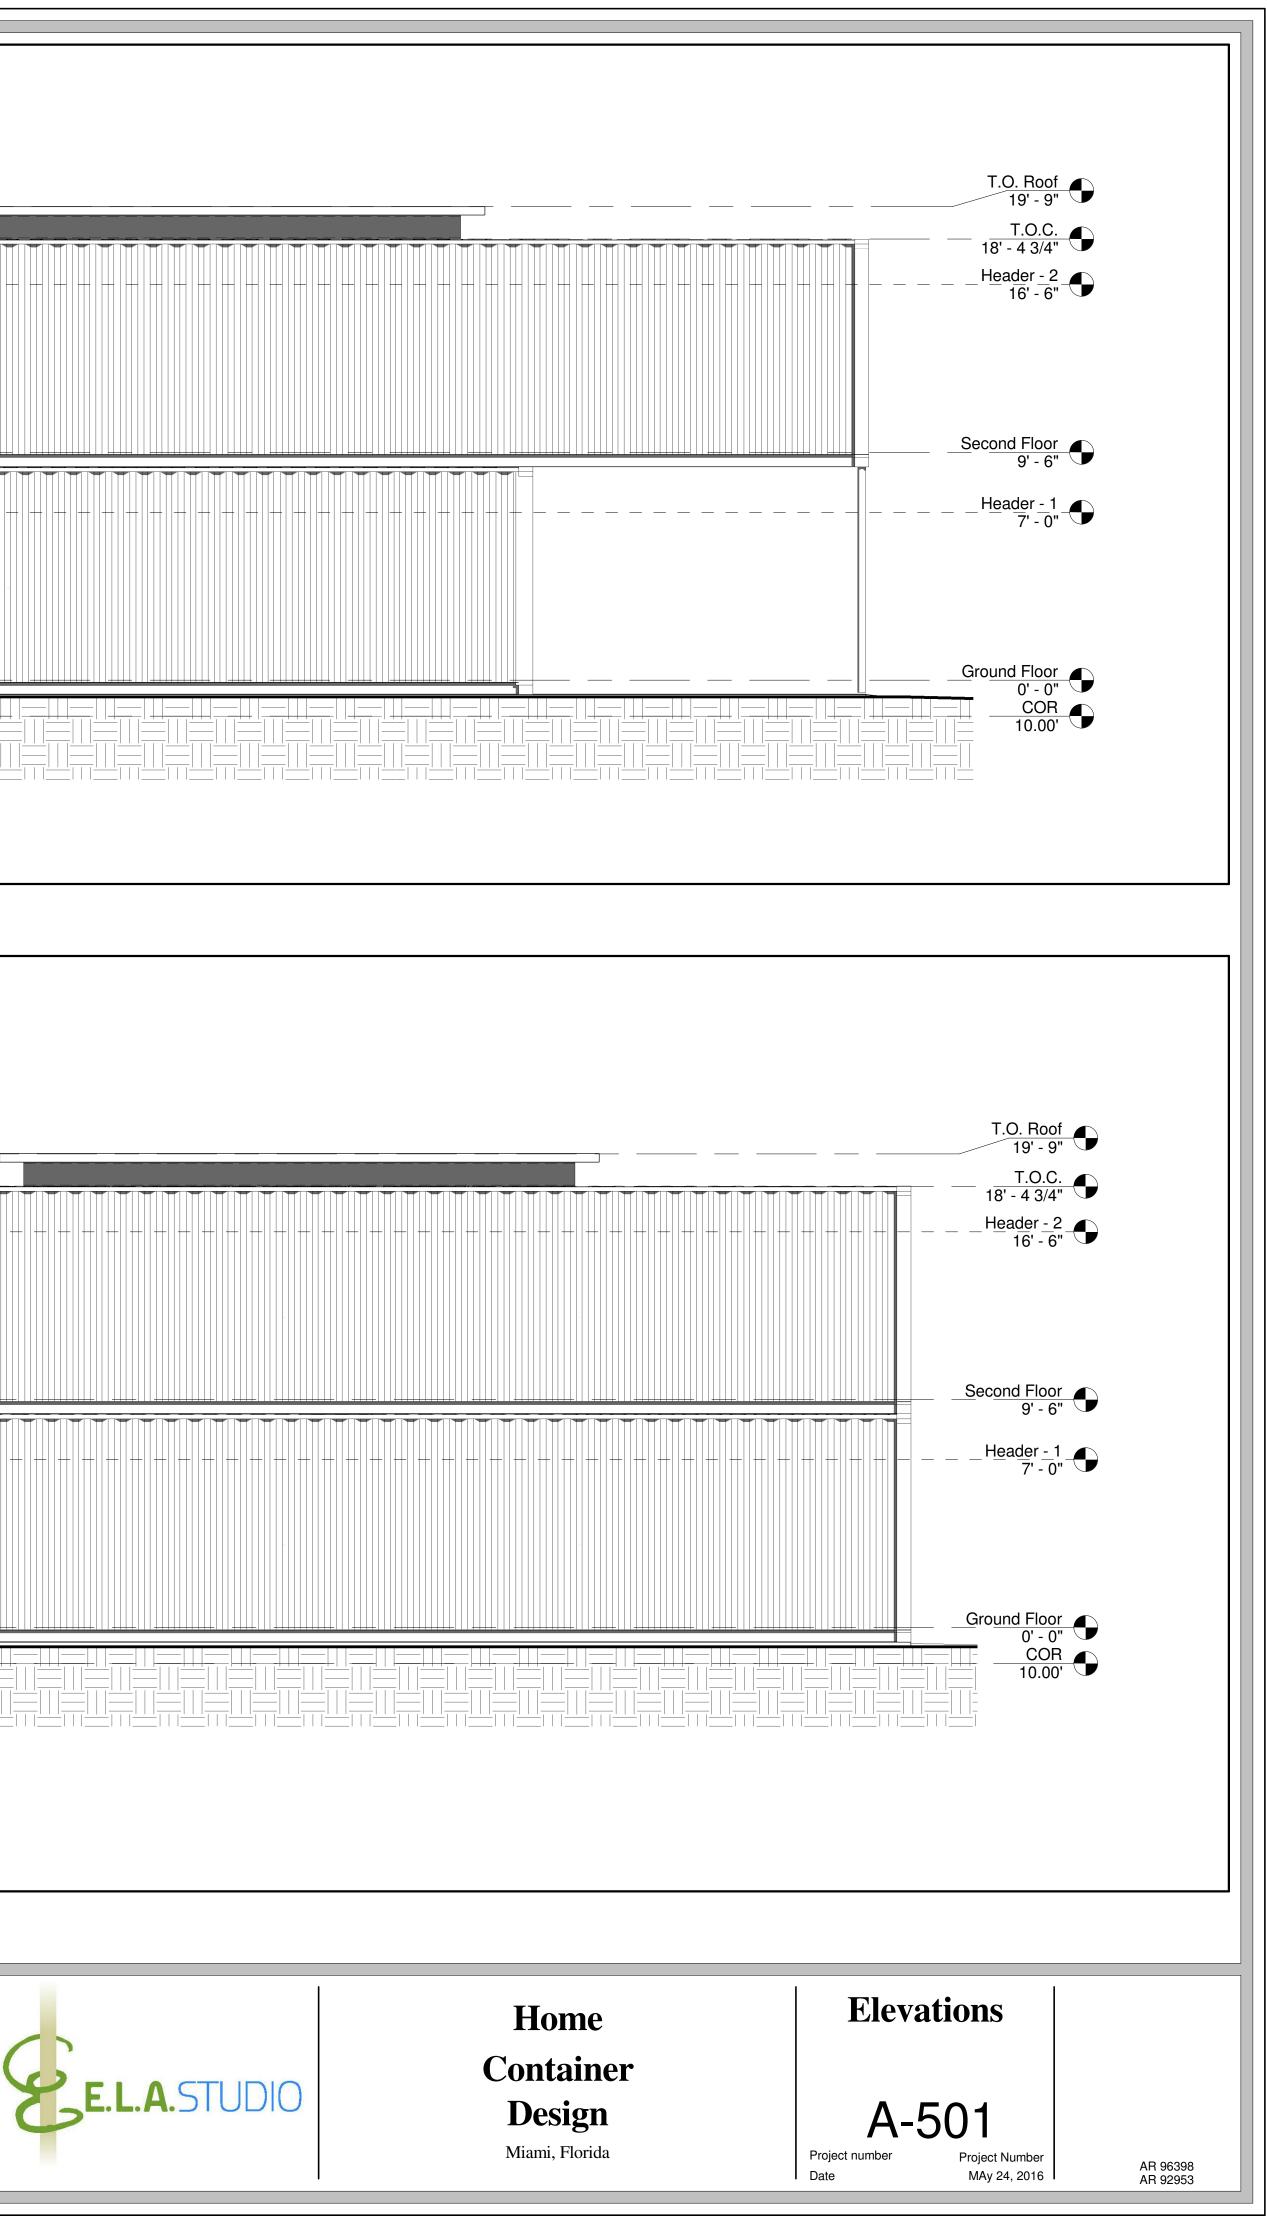

| Sheet  |   |
|--------|---|
| Number |   |
|        |   |
| A-501  | E |
| A-600  | S |
| A-700  | W |
| A-800  | D |
|        | D |
|        |   |