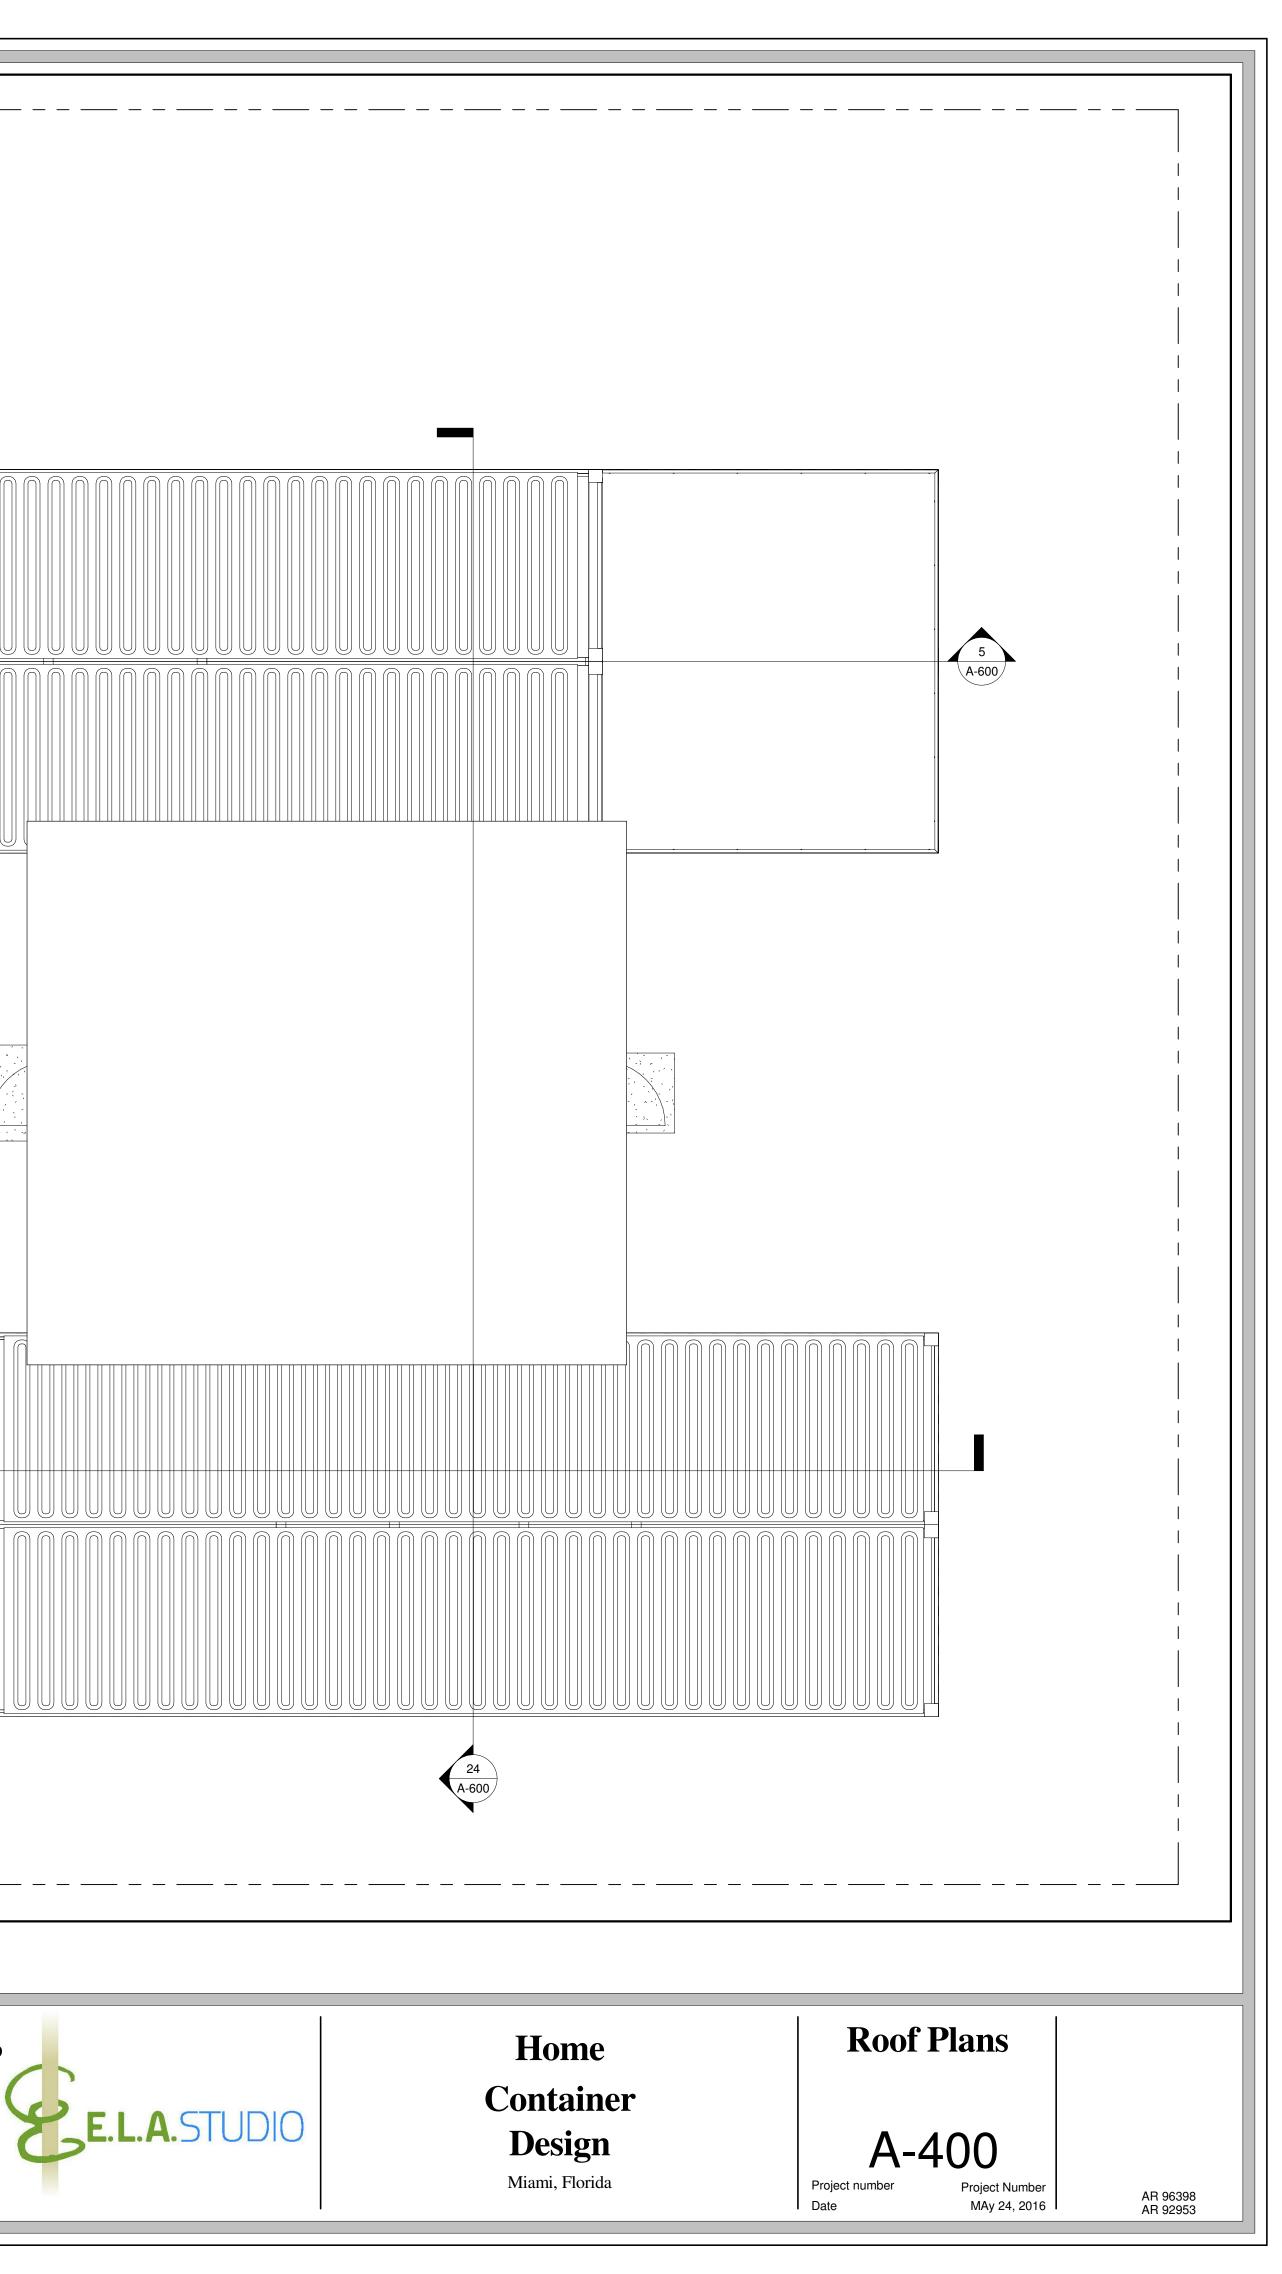

> -DETAIL NO. A600 - SHEET NO.

CONSTRUCTION DETAIL/PLAN SYMBOL

(XXX)

**BUILDING ELEVATION** HEIGHT SYMBOL

WINDOW / LOUVER TAG

DOOR SYMBOL

BUILDING, PARTIAL & DETAIL SECTION SYMBOL

|                 | Sheet List          |   |
|-----------------|---------------------|---|
| Sheet<br>Number | Sheet Name          |   |
| 1-Architecur    | e                   |   |
| A-000           | Cover               |   |
| A-100           | Project Information |   |
| A-101           | Site Plan           |   |
| A-200           | Floor Plans         |   |
| A-201           | Floor Plans         |   |
| A-300           | Ceiling Plans       | 2 |
| A-301           | Ceiling Plans       | L |
| A-400           | Roof Plans          |   |
| A-500           | Elevations          |   |