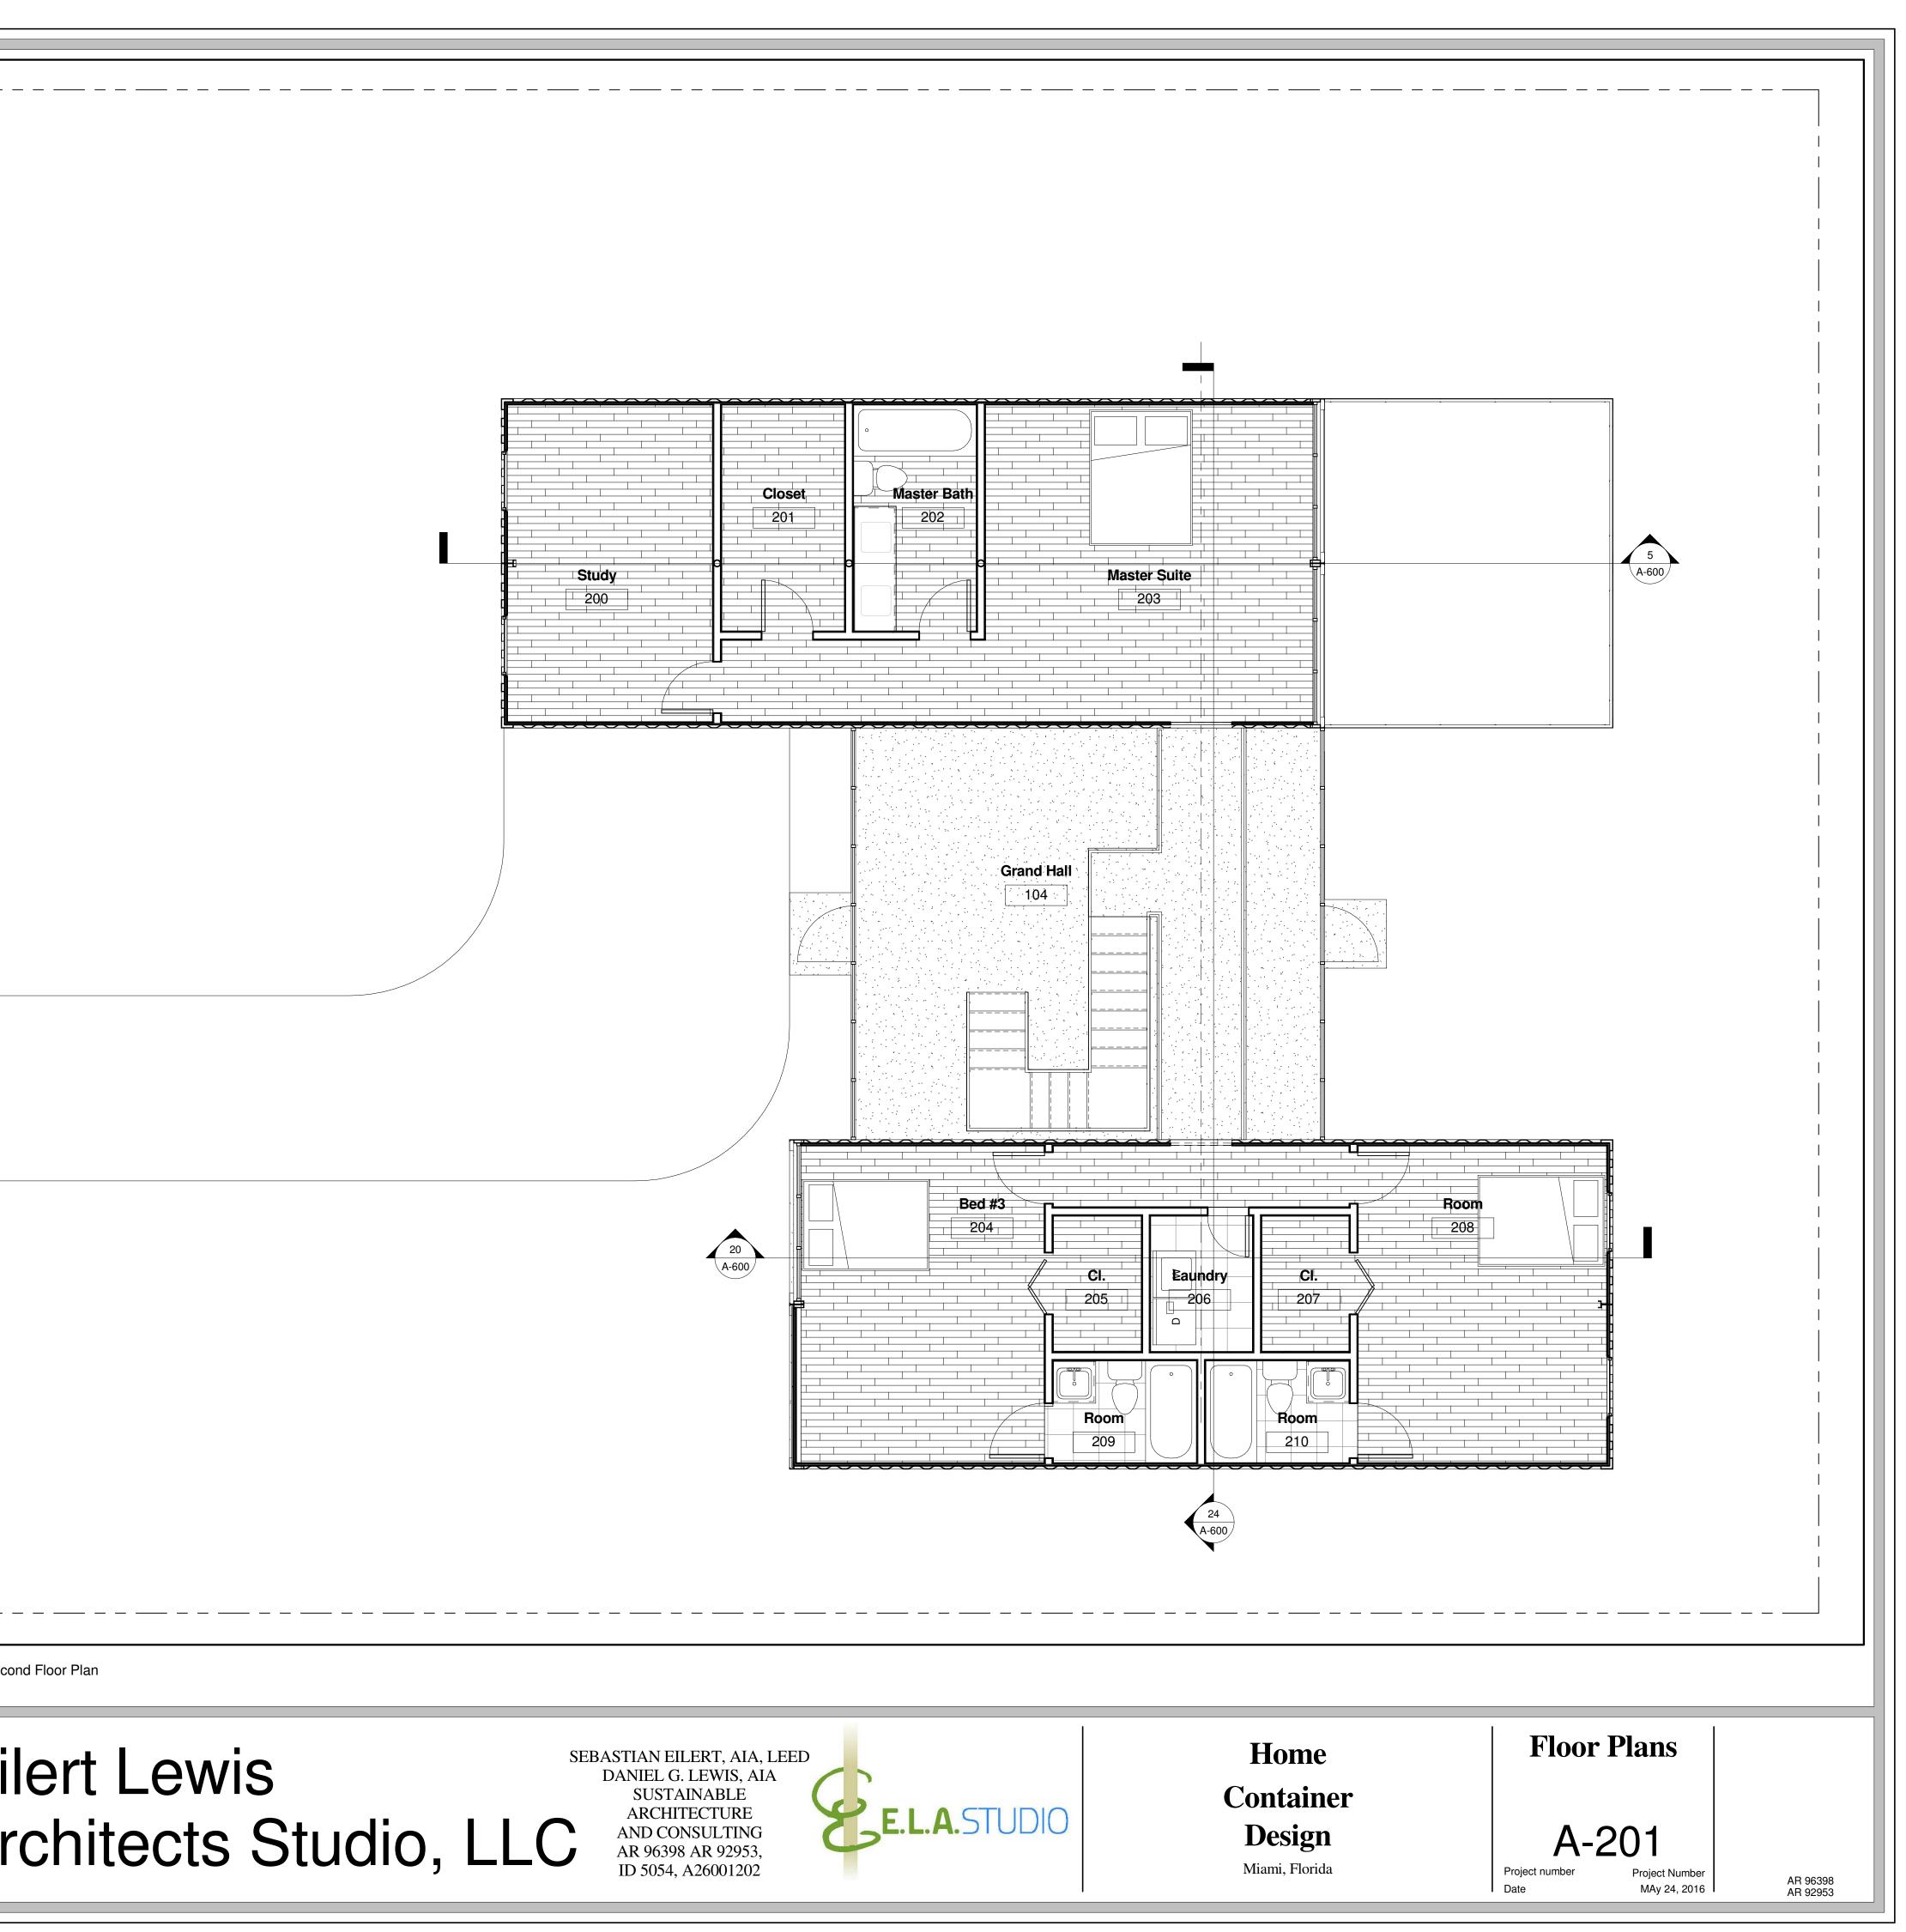

> -DETAIL NO. A600 - SHEET NO.

CONSTRUCTION DETAIL/PLAN SYMBOL

(XXX)

**BUILDING ELEVATION** HEIGHT SYMBOL

WINDOW / LOUVER TAG

DOOR SYMBOL

BUILDING, PARTIAL & DETAIL SECTION SYMBOL

|                 | Sheet List          |   |
|-----------------|---------------------|---|
| Sheet<br>Number | Sheet Name          |   |
| 1-Architecur    | e                   |   |
| A-000           | Cover               |   |
| A-100           | Project Information |   |
| A-101           | Site Plan           |   |
| A-200           | Floor Plans         |   |
| A-201           | Floor Plans         |   |
| A-300           | Ceiling Plans       | 2 |
| A-301           | Ceiling Plans       | L |
| A-400           | Roof Plans          |   |
| A-500           | Elevations          |   |