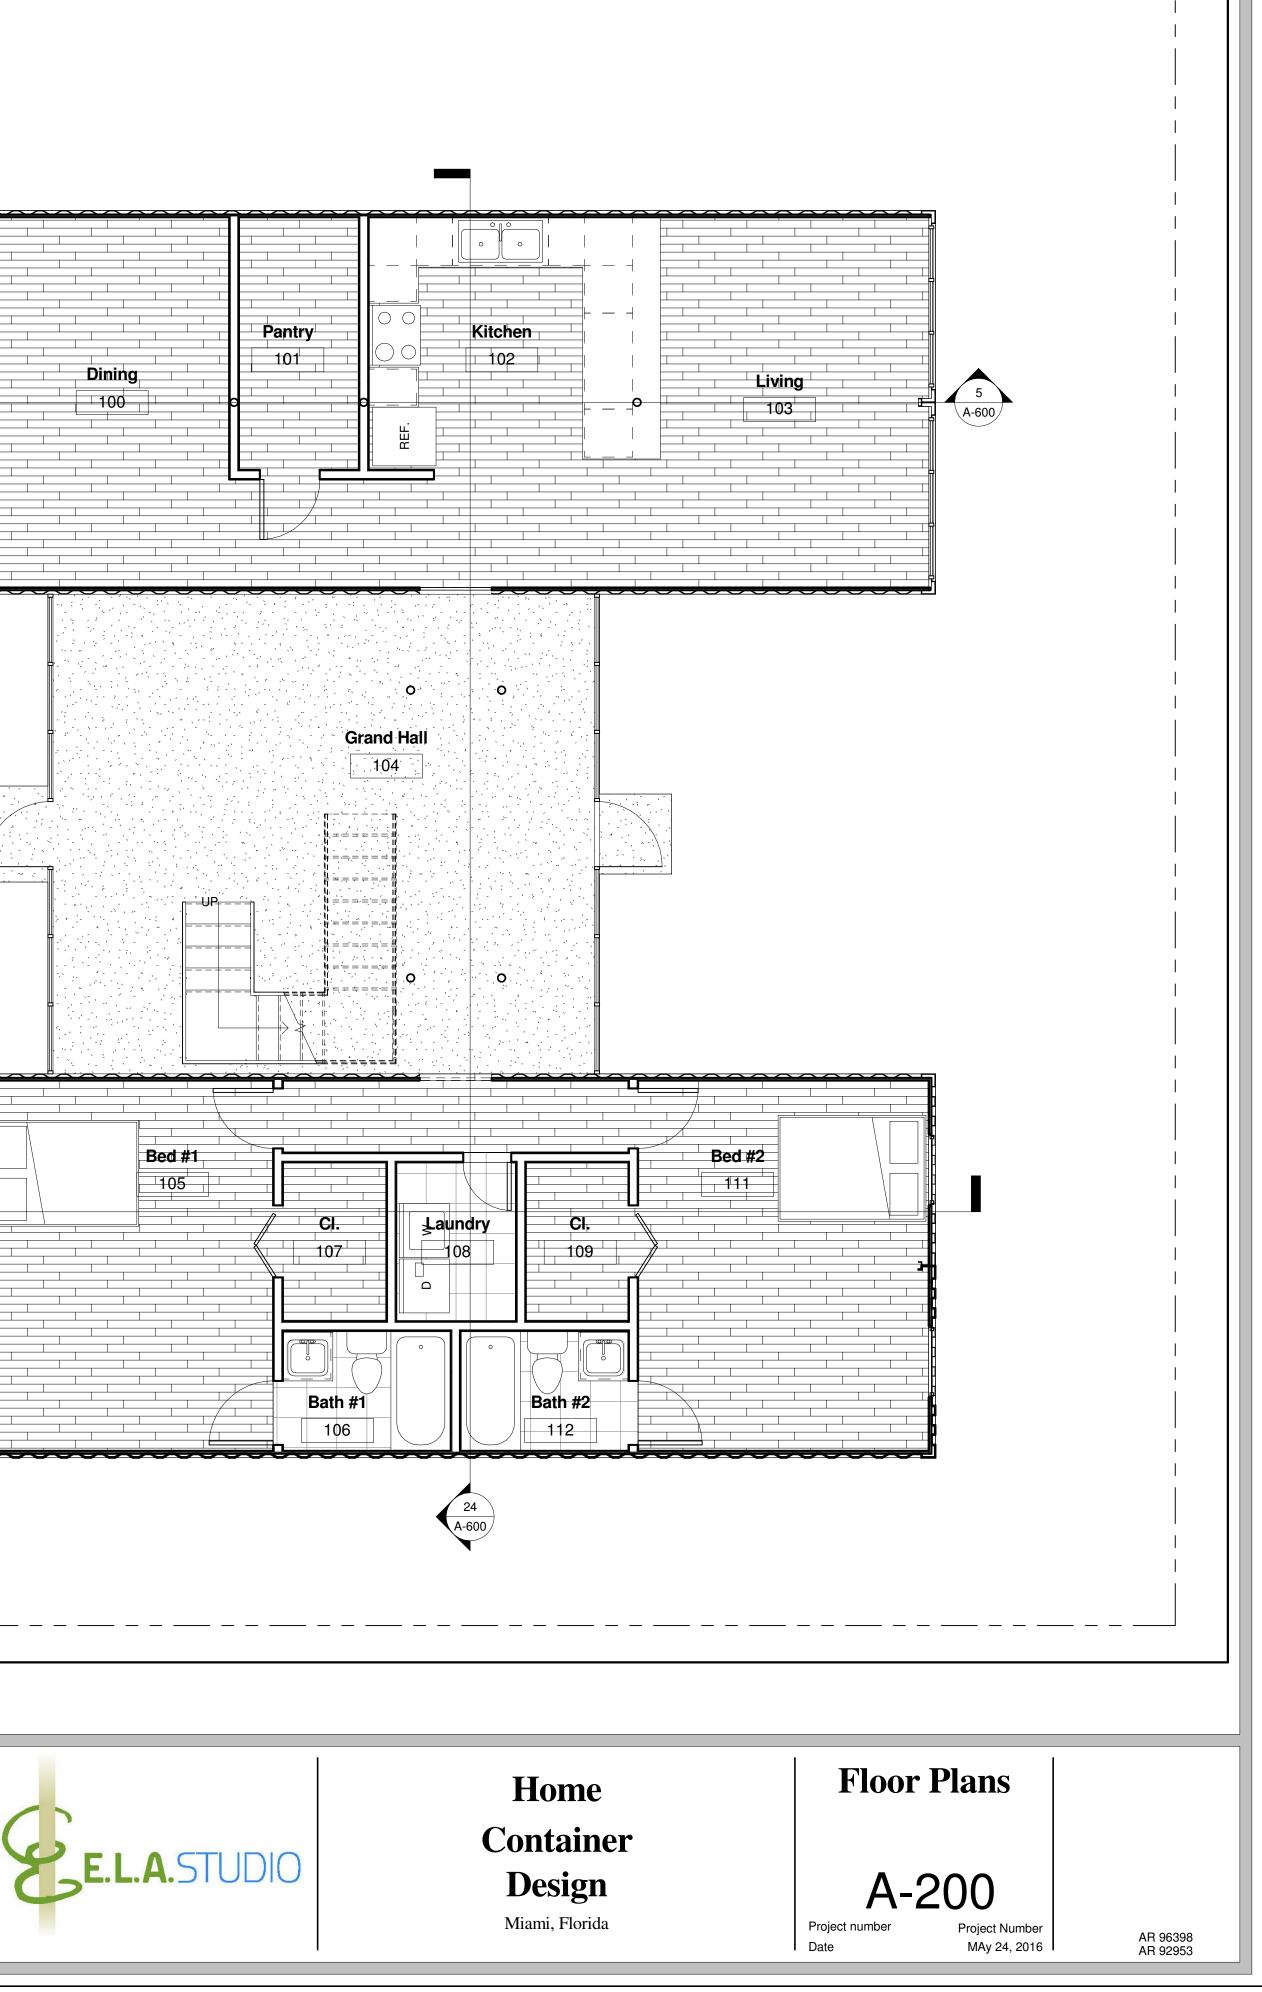

> -DETAIL NO. A600 - SHEET NO.

CONSTRUCTION DETAIL/PLAN SYMBOL

(XXX)

**BUILDING ELEVATION** HEIGHT SYMBOL

WINDOW / LOUVER TAG

DOOR SYMBOL

BUILDING, PARTIAL & DETAIL SECTION SYMBOL

|                 | Sheet List          |   |
|-----------------|---------------------|---|
| Sheet<br>Number | Sheet Name          |   |
| 1-Architecur    | e                   |   |
| A-000           | Cover               |   |
| A-100           | Project Information |   |
| A-101           | Site Plan           |   |
| A-200           | Floor Plans         |   |
| A-201           | Floor Plans         |   |
| A-300           | Ceiling Plans       | 2 |
| A-301           | Ceiling Plans       | L |
| A-400           | Roof Plans          |   |
| A-500           | Elevations          |   |