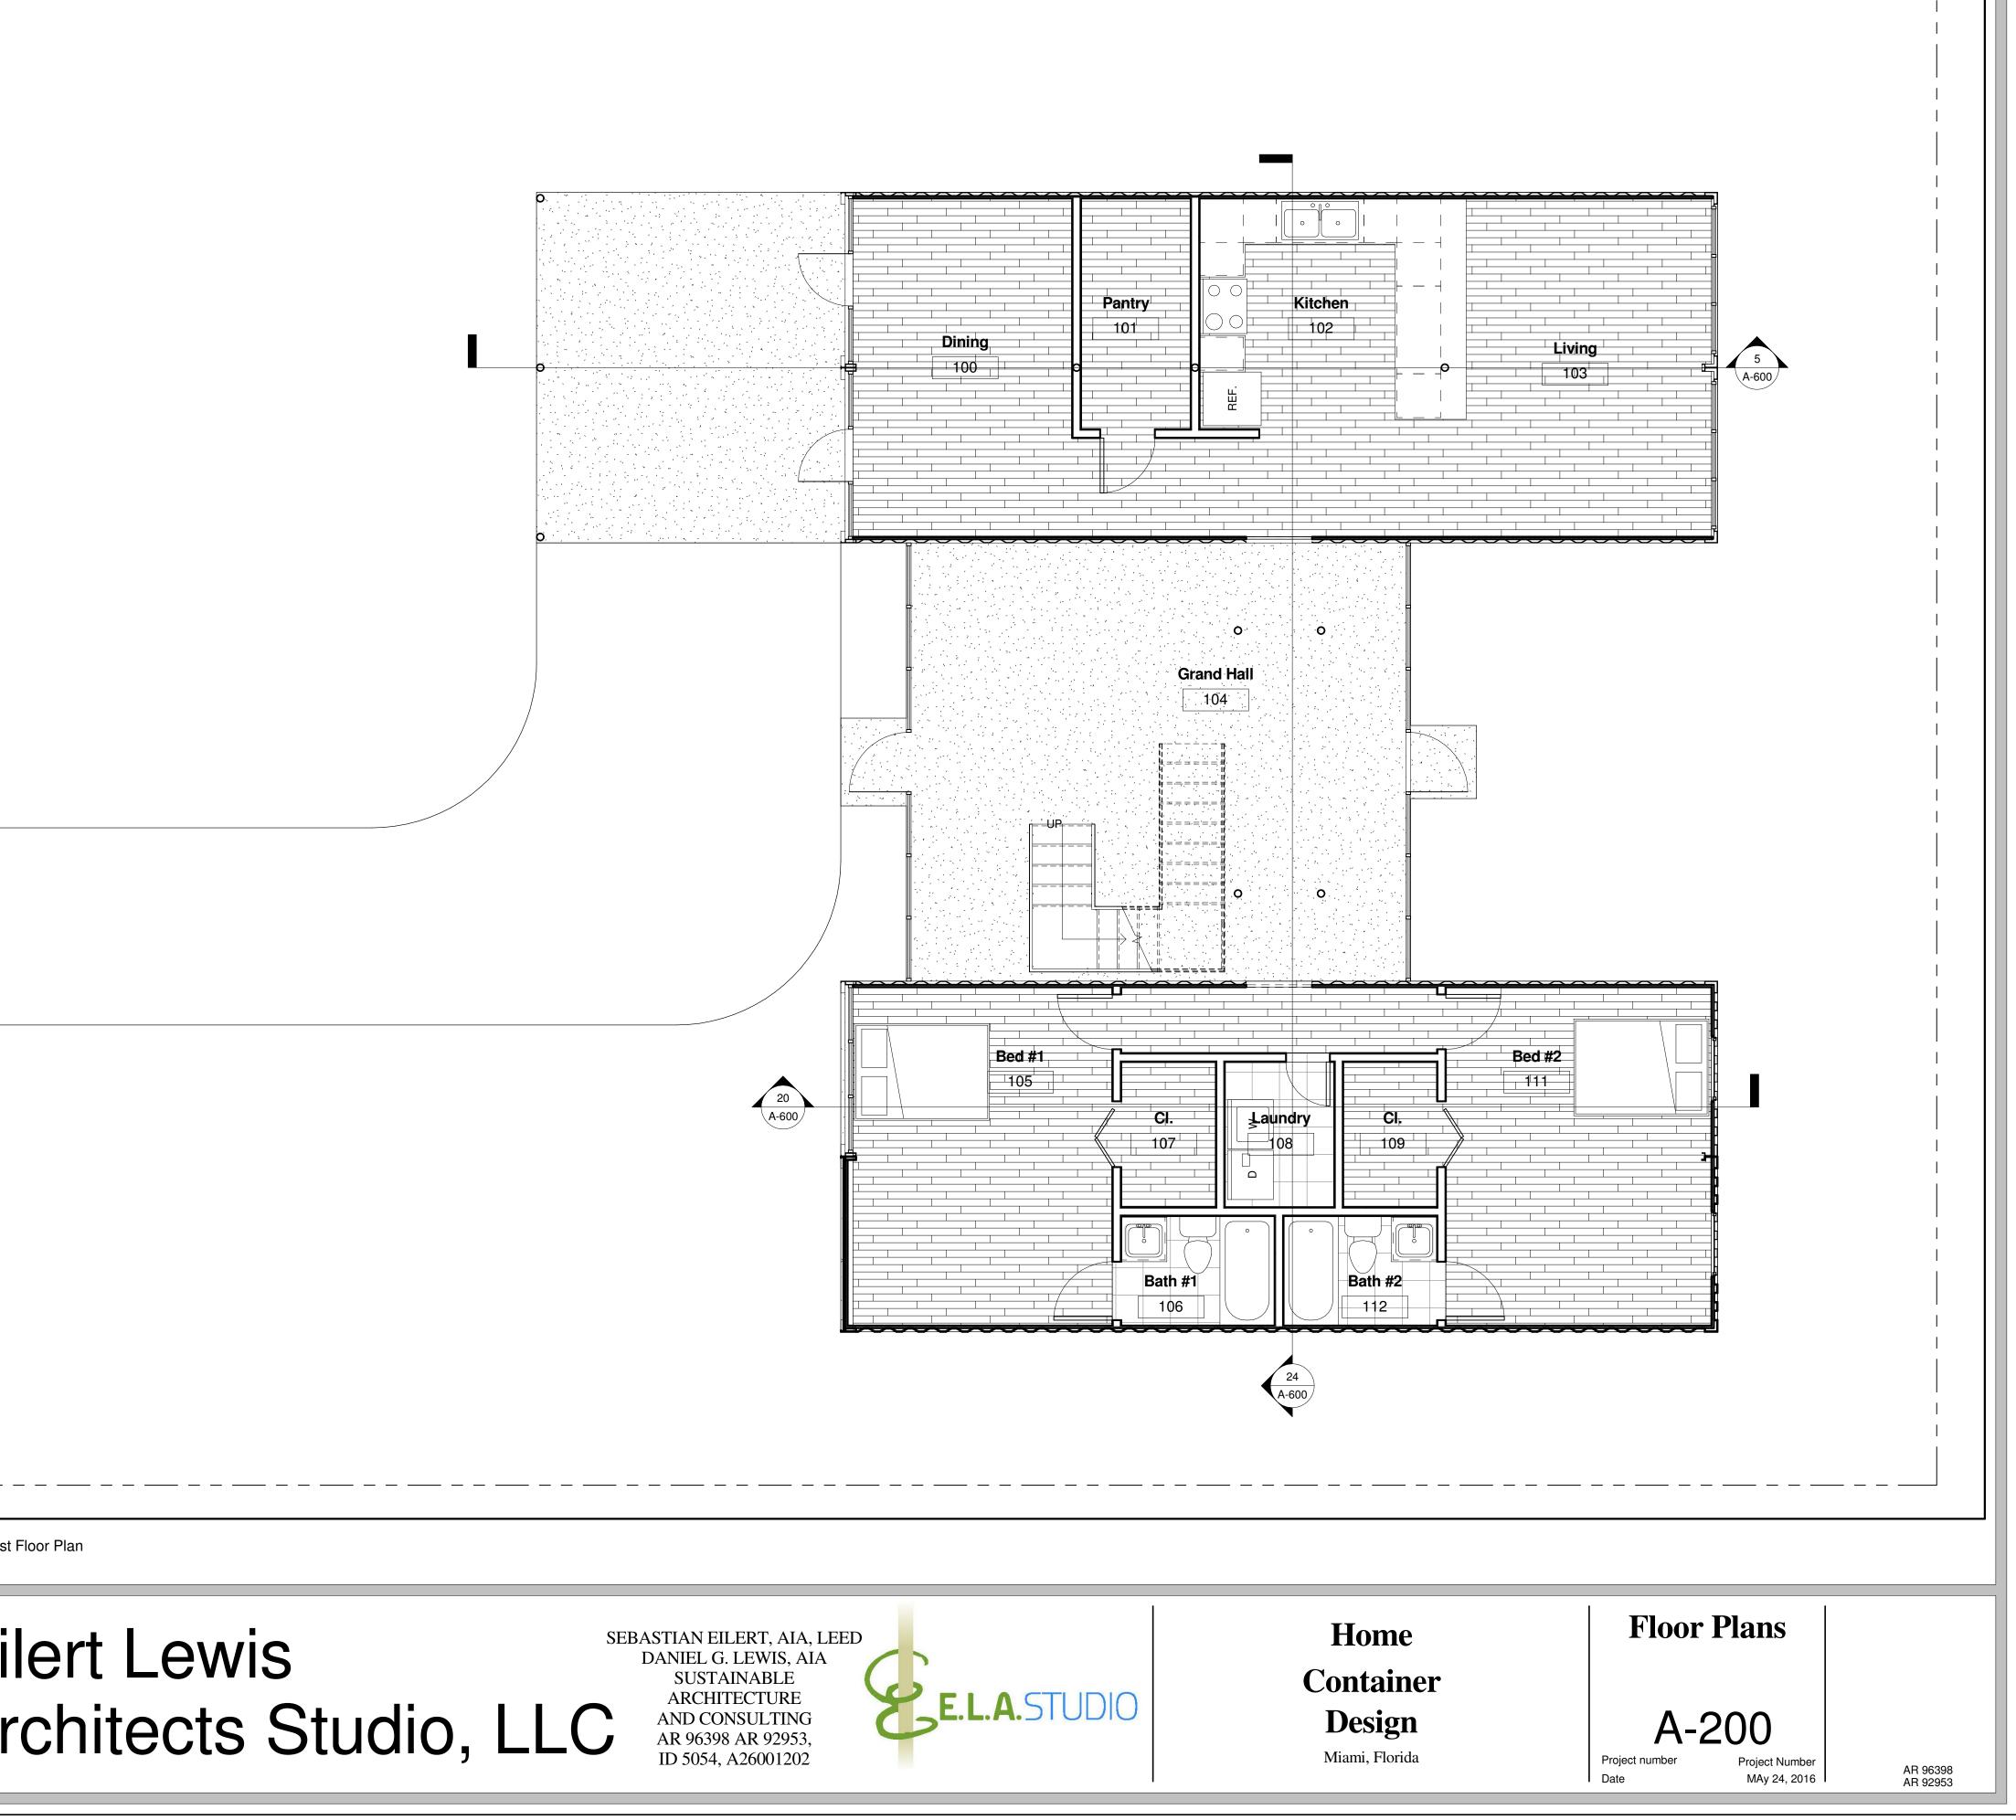

> -DETAIL NO. A600 - SHEET NO.

CONSTRUCTION DETAIL/PLAN SYMBOL

(XXX)

**BUILDING ELEVATION** HEIGHT SYMBOL

WINDOW / LOUVER TAG

DOOR SYMBOL

BUILDING, PARTIAL & DETAIL SECTION SYMBOL

|                 | Sheet List          |   |
|-----------------|---------------------|---|
| Sheet<br>Number | Sheet Name          |   |
| 1-Architecur    | e                   |   |
| A-000           | Cover               |   |
| A-100           | Project Information |   |
| A-101           | Site Plan           |   |
| A-200           | Floor Plans         |   |
| A-201           | Floor Plans         |   |
| A-300           | Ceiling Plans       | 2 |
| A-301           | Ceiling Plans       | L |
| A-400           | Roof Plans          |   |
| A-500           | Elevations          |   |