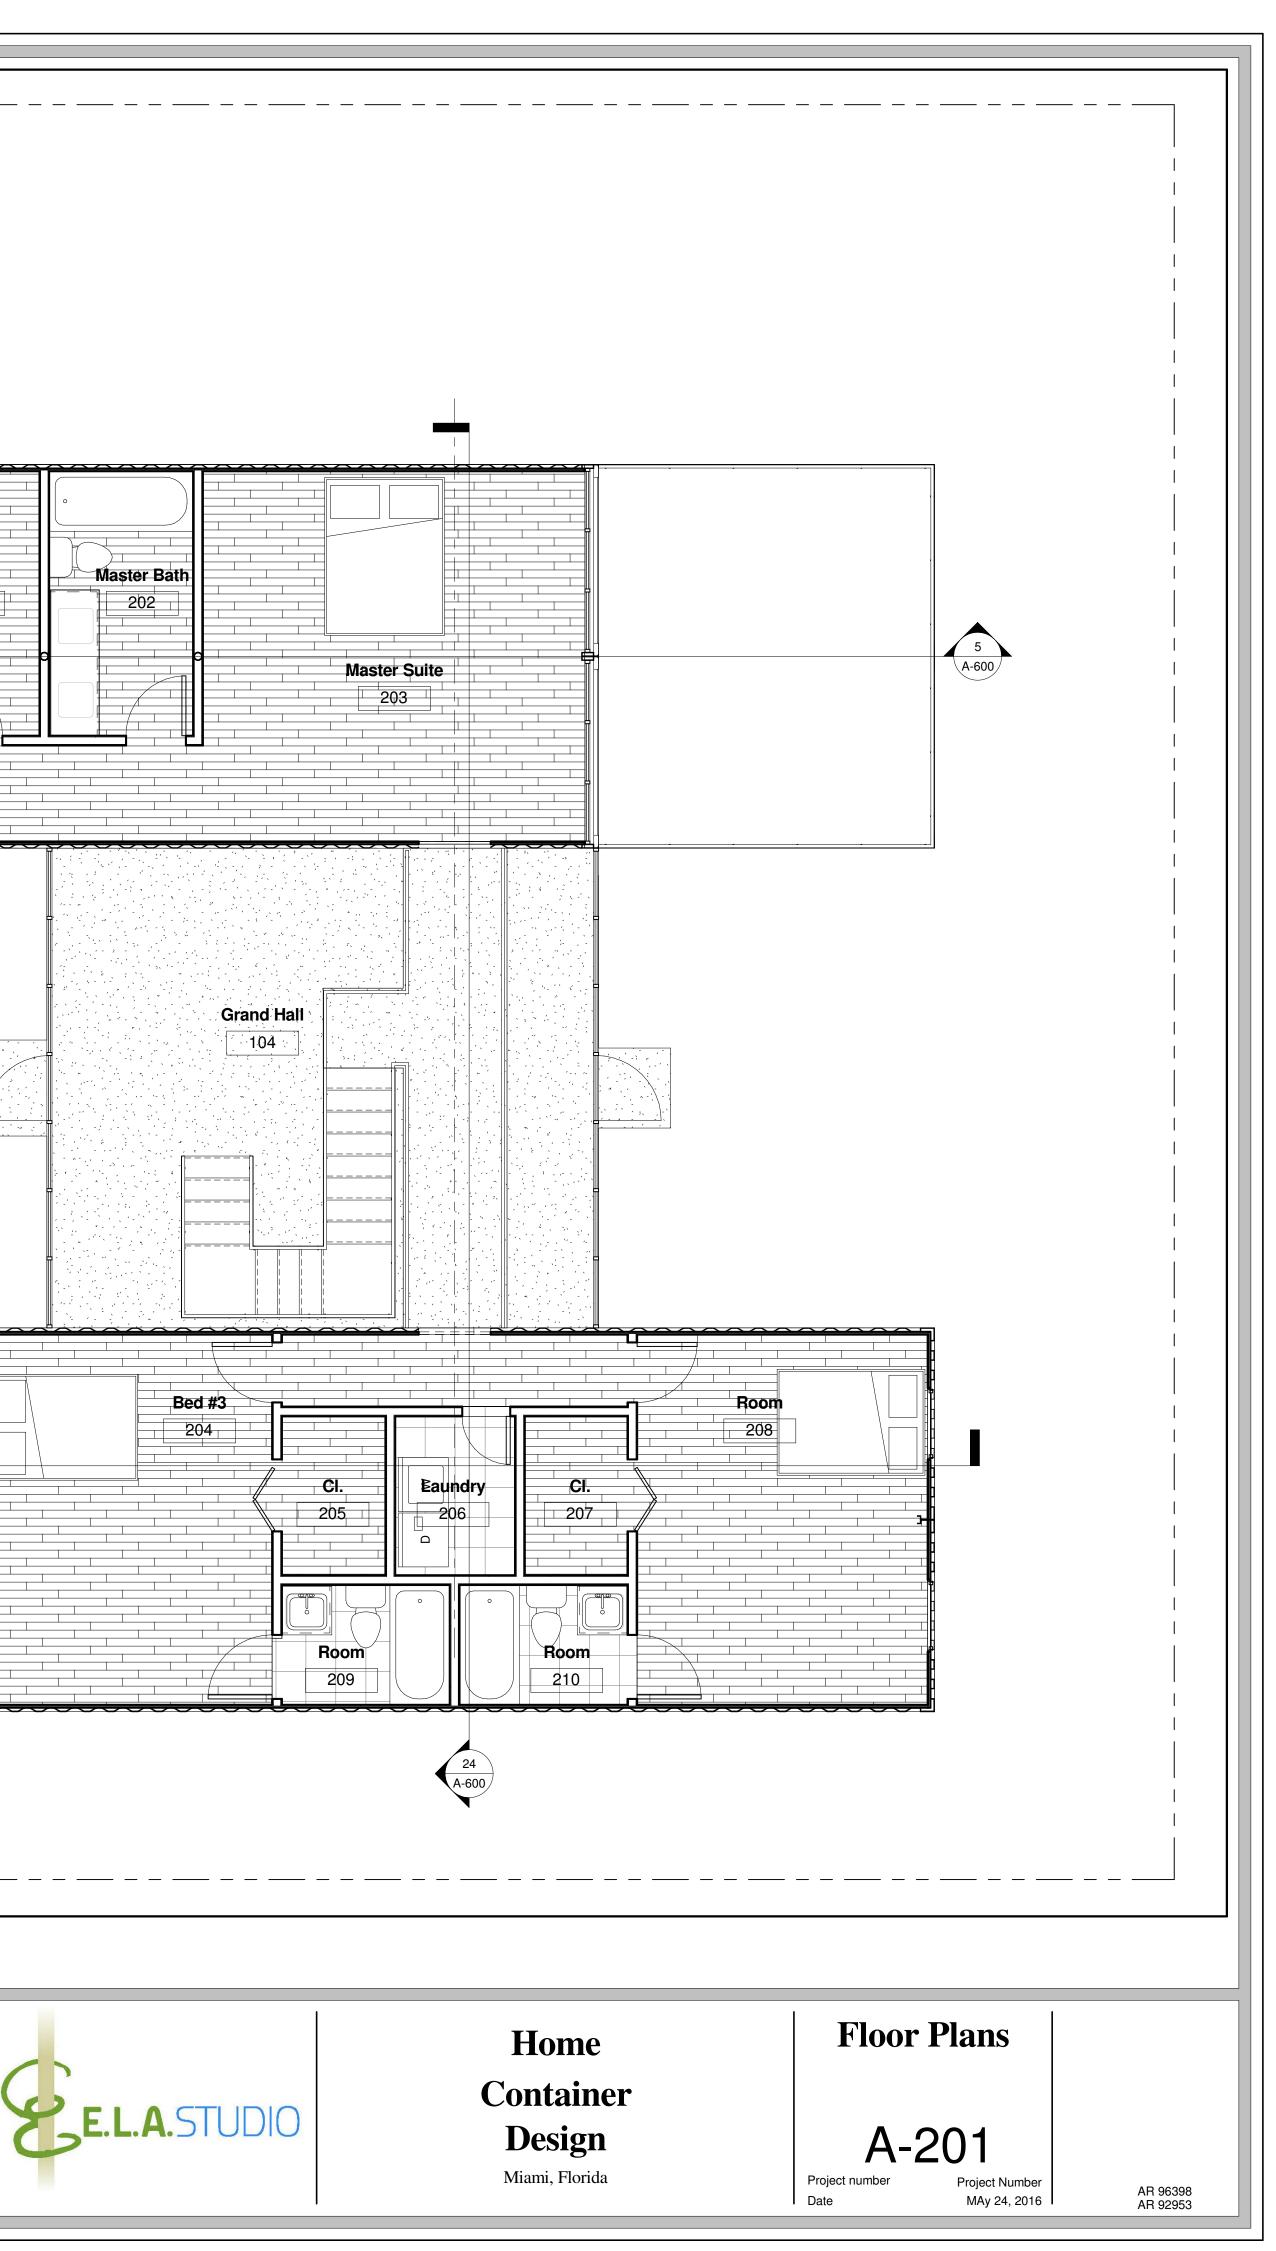

> -DETAIL NO. A600 - SHEET NO.

CONSTRUCTION DETAIL/PLAN SYMBOL

(XXX)

**BUILDING ELEVATION** HEIGHT SYMBOL

WINDOW / LOUVER TAG

DOOR SYMBOL

BUILDING, PARTIAL & DETAIL SECTION SYMBOL

|                 | Sheet List          |   |
|-----------------|---------------------|---|
| Sheet<br>Number | Sheet Name          |   |
| 1-Architecur    | e                   |   |
| A-000           | Cover               |   |
| A-100           | Project Information |   |
| A-101           | Site Plan           |   |
| A-200           | Floor Plans         |   |
| A-201           | Floor Plans         |   |
| A-300           | Ceiling Plans       | 2 |
| A-301           | Ceiling Plans       | L |
| A-400           | Roof Plans          |   |
| A-500           | Elevations          |   |