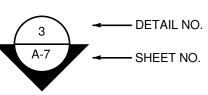

> -DETAIL NO. A600 - SHEET NO.

CONSTRUCTION DETAIL/PLAN SYMBOL

(XXX)

**BUILDING ELEVATION** HEIGHT SYMBOL

WINDOW / LOUVER TAG

DOOR SYMBOL

BUILDING, PARTIAL & DETAIL SECTION SYMBOL

|                 | Sheet List          |   |
|-----------------|---------------------|---|
| Sheet<br>Number | Sheet Name          |   |
| 1-Architecur    | e                   |   |
| A-000           | Cover               |   |
| A-100           | Project Information |   |
| A-101           | Site Plan           |   |
| A-200           | Floor Plans         |   |
| A-201           | Floor Plans         |   |
| A-300           | Ceiling Plans       | 2 |
| A-301           | Ceiling Plans       | L |
| A-400           | Roof Plans          |   |
| A-500           | Elevations          |   |