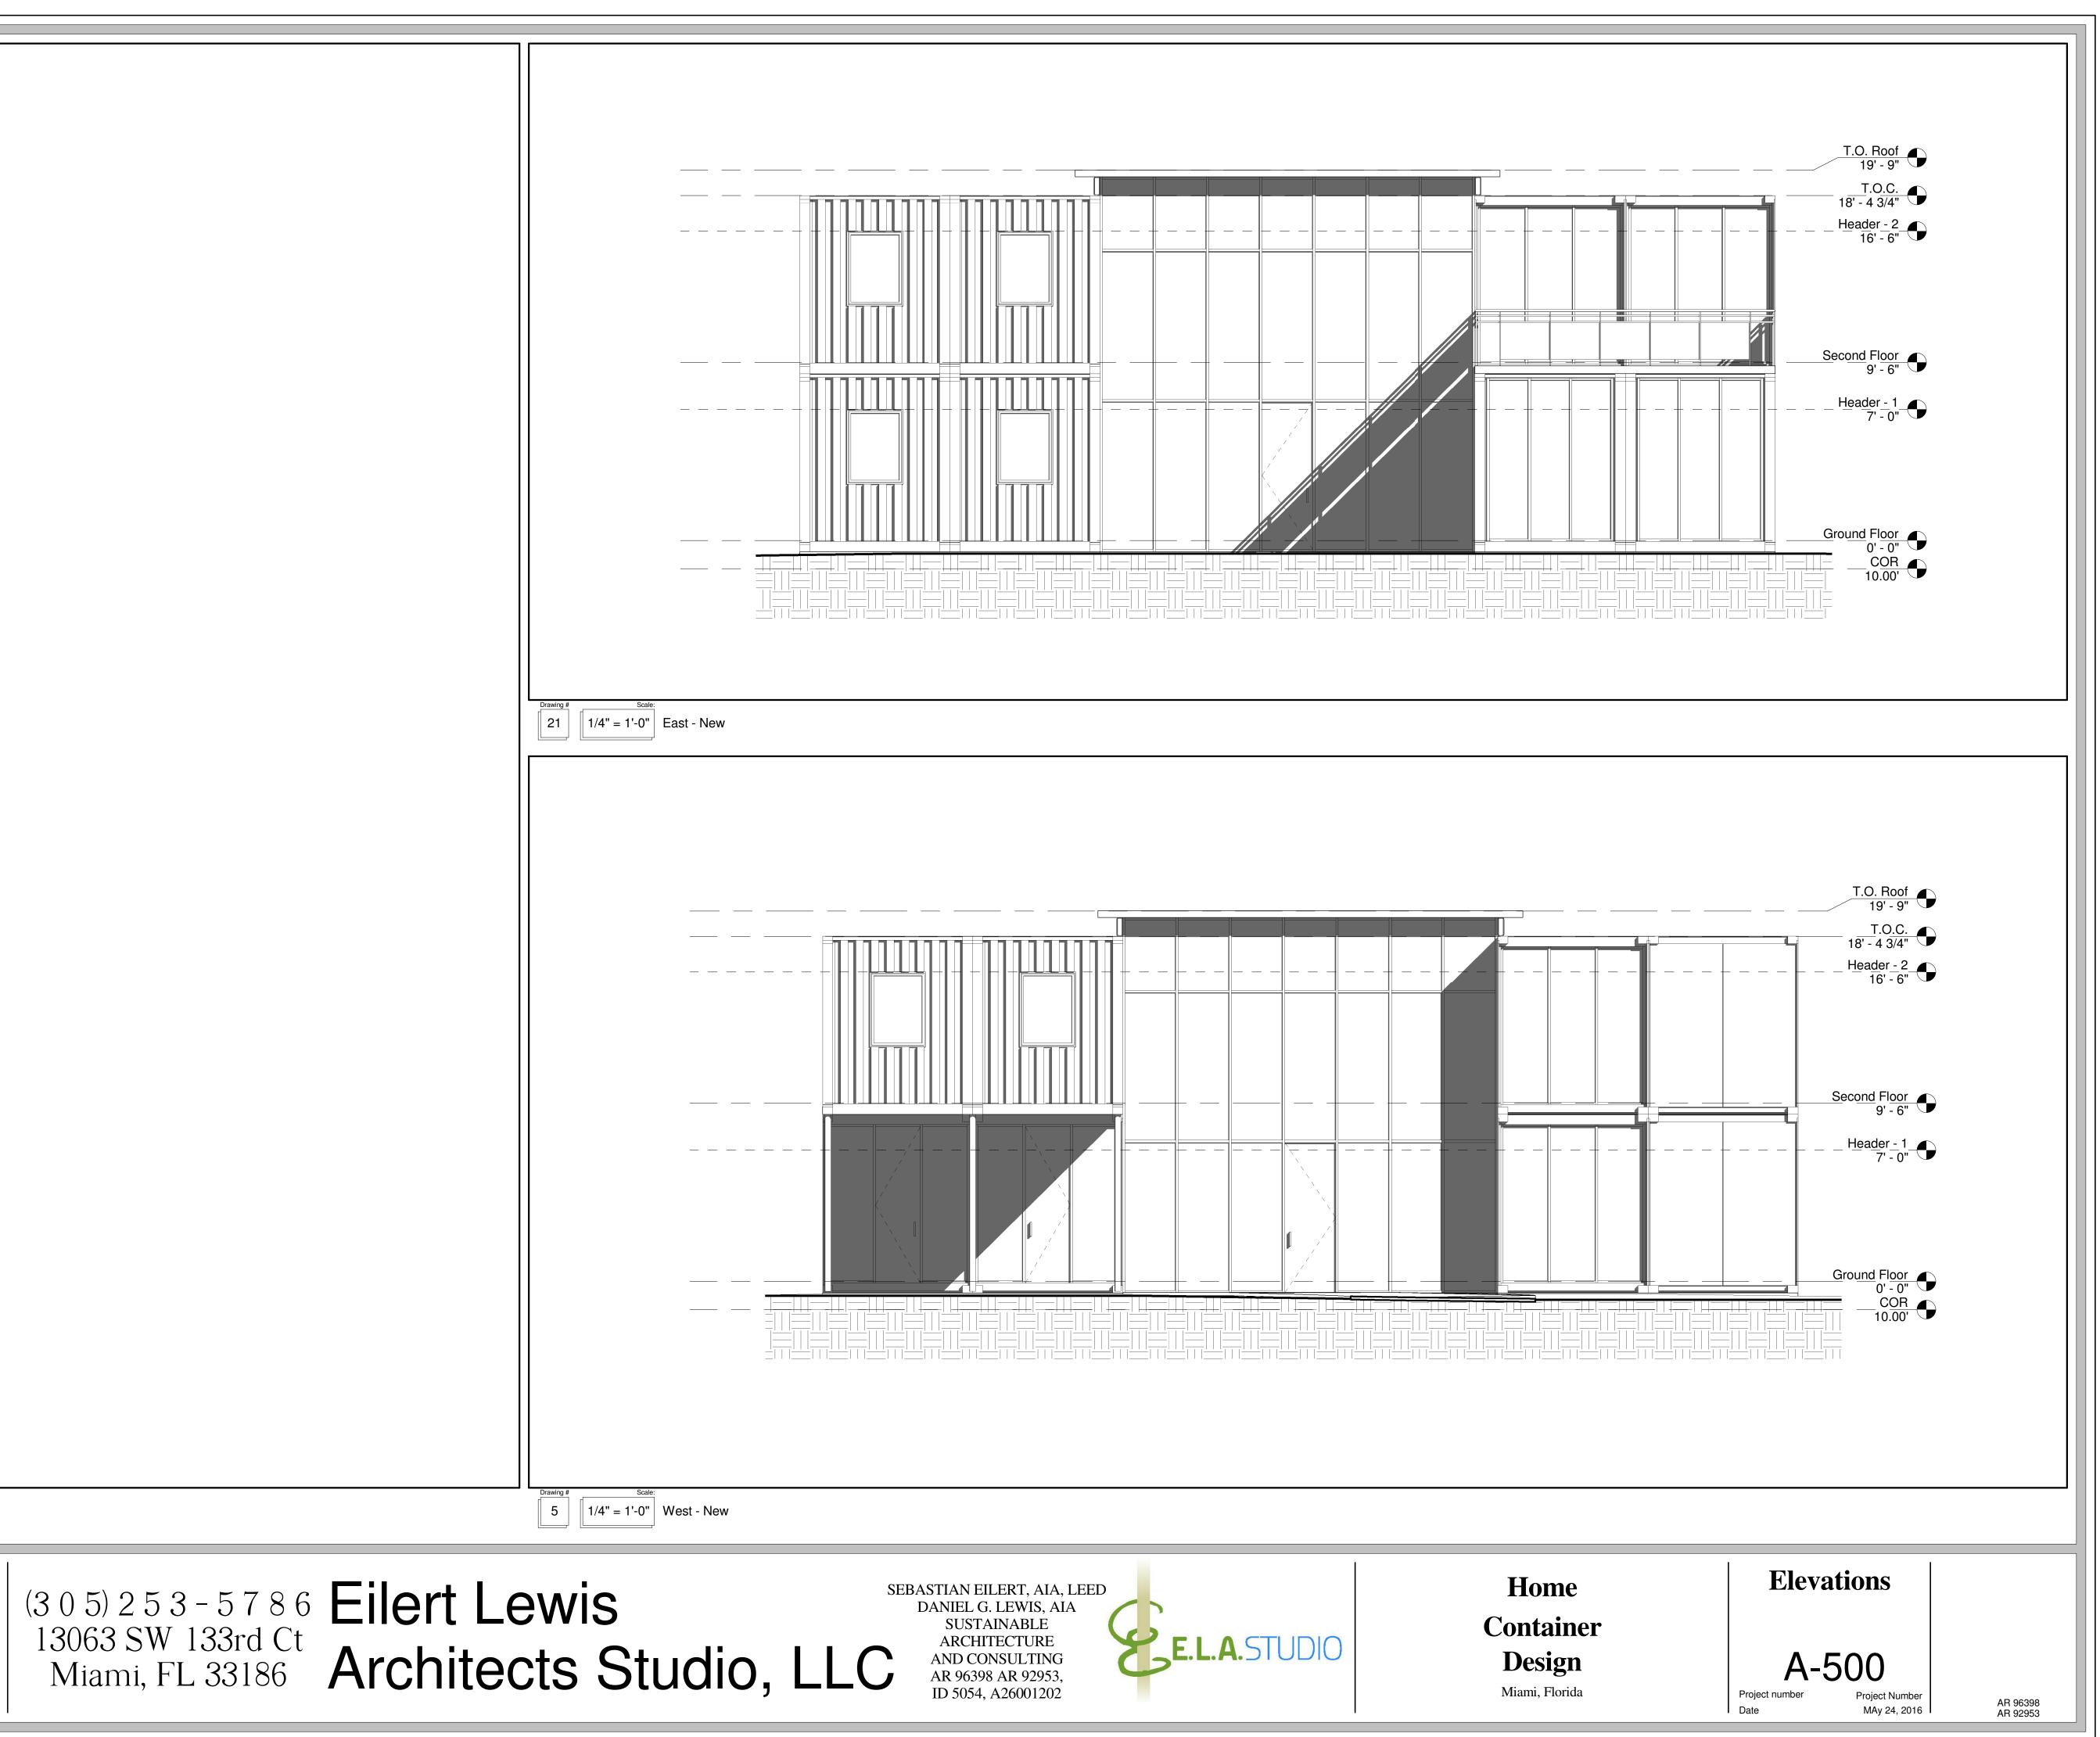

> -DETAIL NO. A600 - SHEET NO.

CONSTRUCTION DETAIL/PLAN SYMBOL

(XXX)

**BUILDING ELEVATION** HEIGHT SYMBOL

WINDOW / LOUVER TAG

DOOR SYMBOL

BUILDING, PARTIAL & DETAIL SECTION SYMBOL

|                 | Sheet List          |   |
|-----------------|---------------------|---|
| Sheet<br>Number | Sheet Name          |   |
| 1-Architecur    | e                   |   |
| A-000           | Cover               |   |
| A-100           | Project Information |   |
| A-101           | Site Plan           |   |
| A-200           | Floor Plans         |   |
| A-201           | Floor Plans         |   |
| A-300           | Ceiling Plans       | 2 |
| A-301           | Ceiling Plans       | L |
| A-400           | Roof Plans          |   |
| A-500           | Elevations          |   |