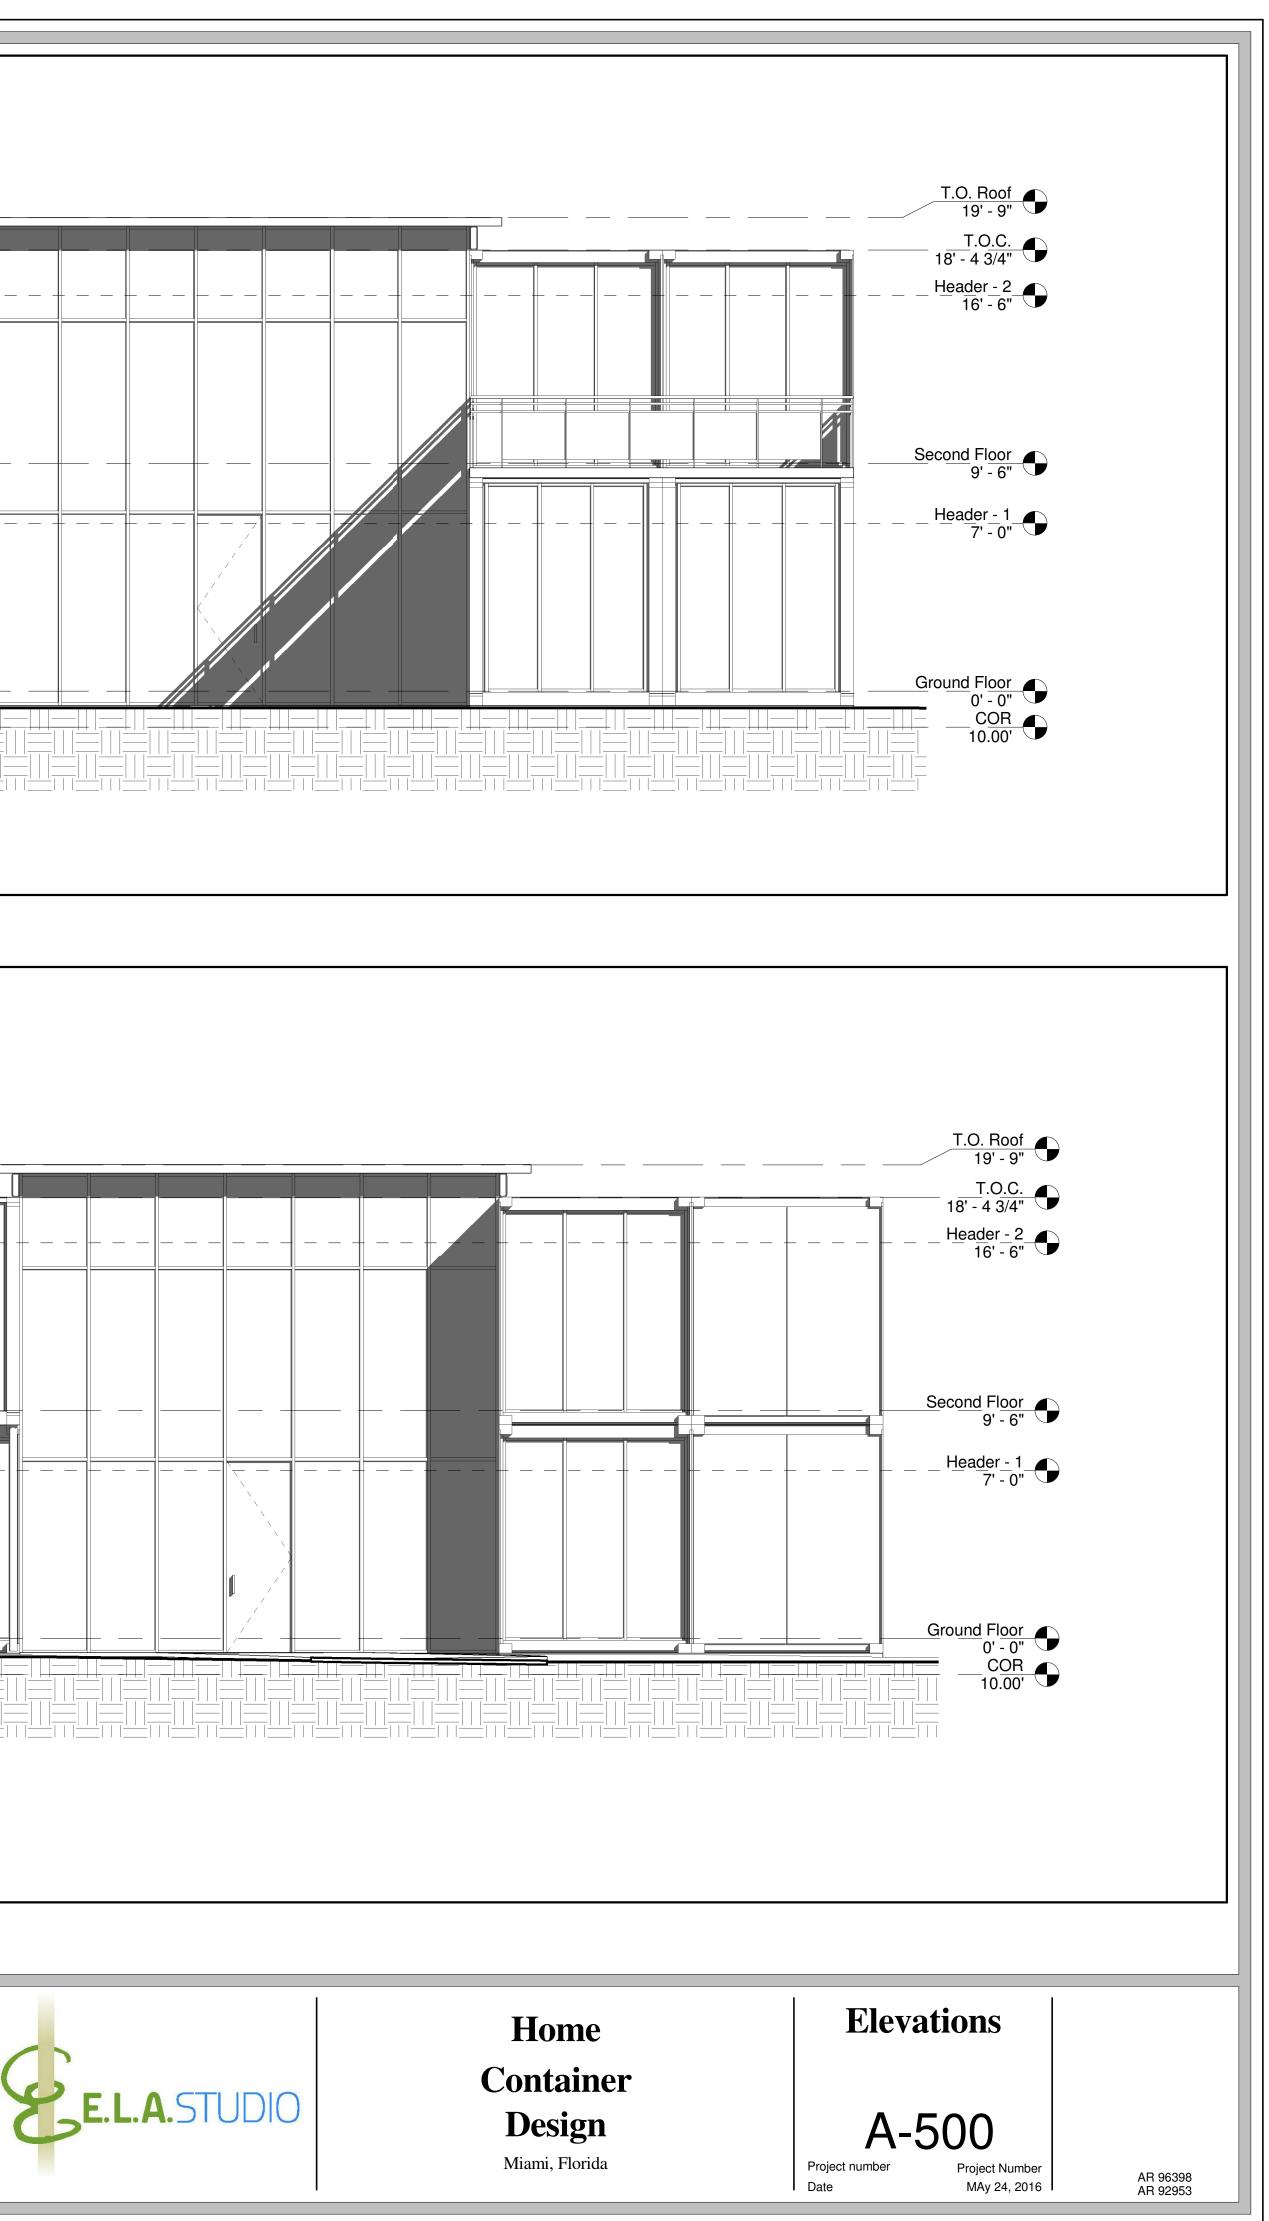

> -DETAIL NO. A600 - SHEET NO.

CONSTRUCTION DETAIL/PLAN SYMBOL

(XXX)

**BUILDING ELEVATION** HEIGHT SYMBOL

WINDOW / LOUVER TAG

DOOR SYMBOL

BUILDING, PARTIAL & DETAIL SECTION SYMBOL

|                 | Sheet List          |   |
|-----------------|---------------------|---|
| Sheet<br>Number | Sheet Name          |   |
| 1-Architecur    | e                   |   |
| A-000           | Cover               |   |
| A-100           | Project Information |   |
| A-101           | Site Plan           |   |
| A-200           | Floor Plans         |   |
| A-201           | Floor Plans         |   |
| A-300           | Ceiling Plans       | 2 |
| A-301           | Ceiling Plans       | L |
| A-400           | Roof Plans          |   |
| A-500           | Elevations          |   |