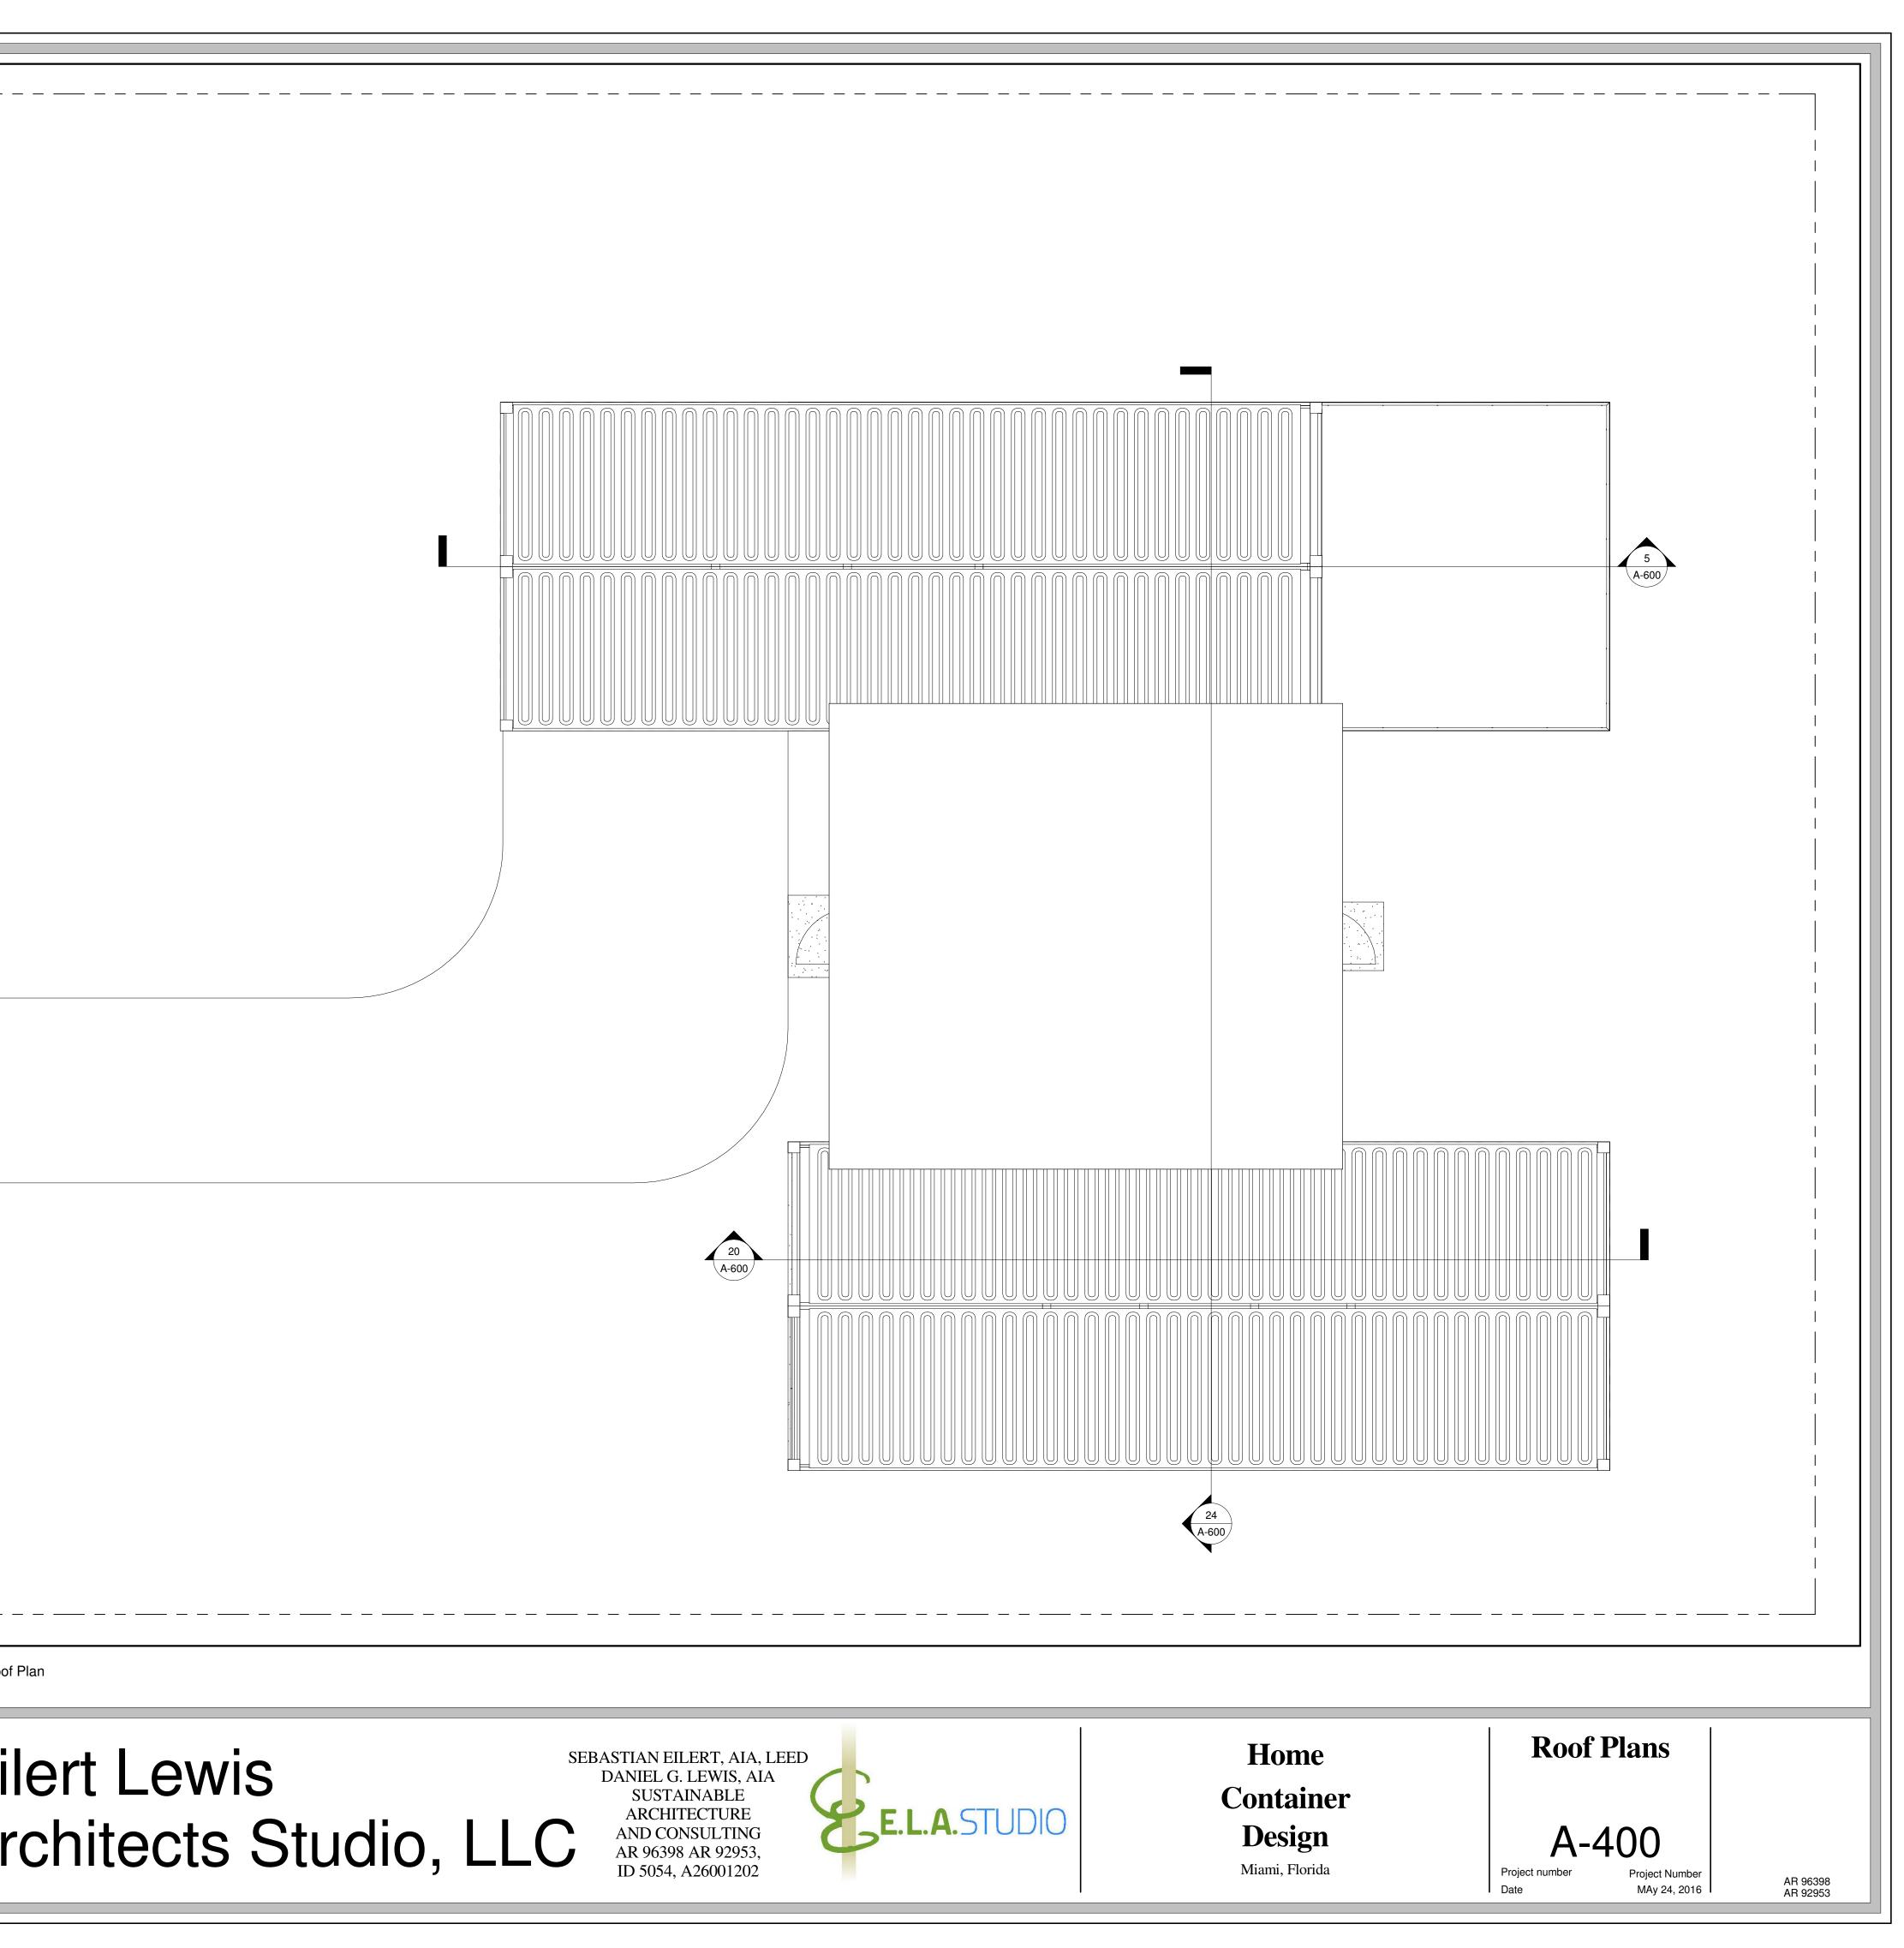

> -DETAIL NO. A600 - SHEET NO.

CONSTRUCTION DETAIL/PLAN SYMBOL

(XXX)

**BUILDING ELEVATION** HEIGHT SYMBOL

WINDOW / LOUVER TAG

DOOR SYMBOL

BUILDING, PARTIAL & DETAIL SECTION SYMBOL

|                 | Sheet List          |   |
|-----------------|---------------------|---|
| Sheet<br>Number | Sheet Name          |   |
| 1-Architecur    | e                   |   |
| A-000           | Cover               |   |
| A-100           | Project Information |   |
| A-101           | Site Plan           |   |
| A-200           | Floor Plans         |   |
| A-201           | Floor Plans         |   |
| A-300           | Ceiling Plans       | 2 |
| A-301           | Ceiling Plans       | L |
| A-400           | Roof Plans          |   |
| A-500           | Elevations          |   |