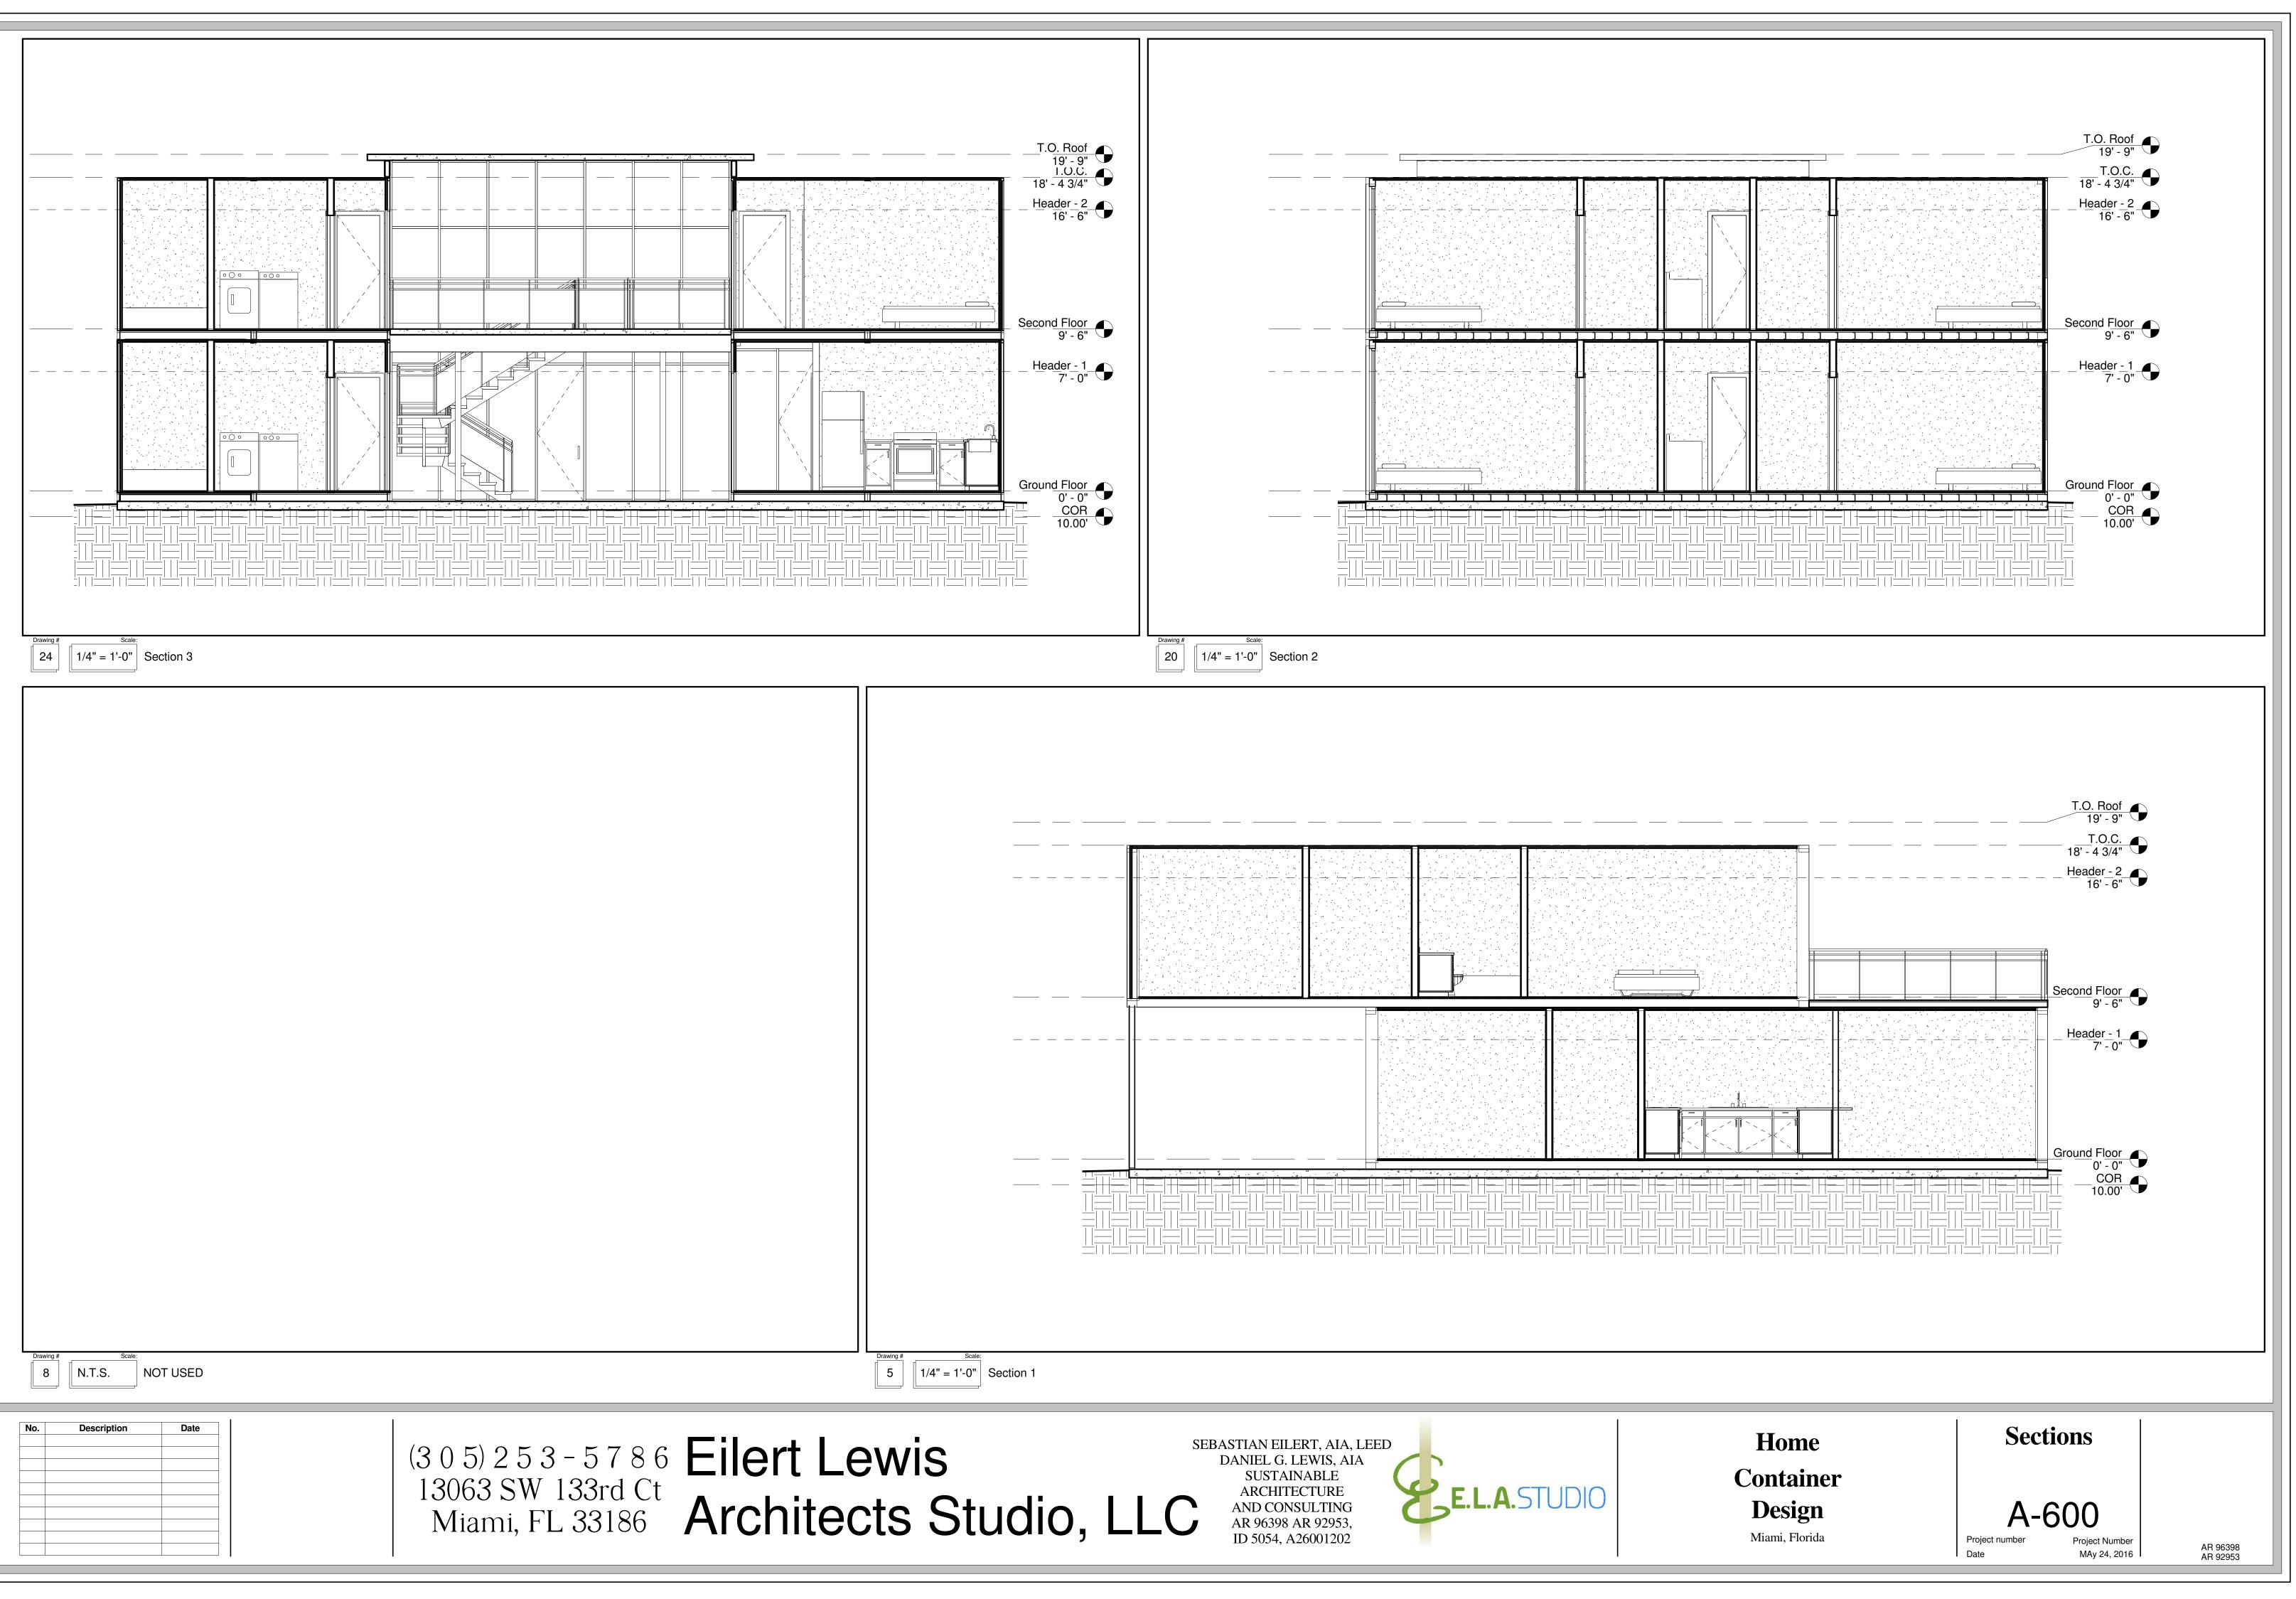

> -DETAIL NO. A600 - SHEET NO.

CONSTRUCTION DETAIL/PLAN SYMBOL

(XXX)

**BUILDING ELEVATION** HEIGHT SYMBOL

WINDOW / LOUVER TAG

DOOR SYMBOL

BUILDING, PARTIAL & DETAIL SECTION SYMBOL

|                 | Sheet List          |   |
|-----------------|---------------------|---|
| Sheet<br>Number | Sheet Name          |   |
| 1-Architecur    | e                   |   |
| A-000           | Cover               |   |
| A-100           | Project Information |   |
| A-101           | Site Plan           |   |
| A-200           | Floor Plans         |   |
| A-201           | Floor Plans         |   |
| A-300           | Ceiling Plans       | 2 |
| A-301           | Ceiling Plans       | L |
| A-400           | Roof Plans          |   |
| A-500           | Elevations          |   |

| Sheet  |   |
|--------|---|
| Number |   |
|        |   |
| A-501  | E |
| A-600  | S |
| A-700  | W |
| A-800  | D |
|        | D |
|        |   |