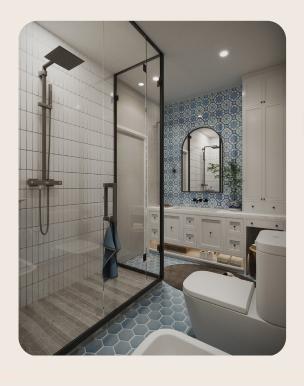

BATHROOM (6.05 Sq.m)

The bathroom is a fusion of modern aesthetics and practicality. With chic tiling underfoot and a spacious walk-in shower, the design prioritizes ease of use and visual appeal. The bathroom is ready to be personalized with fixtures and accessories, making it an ideal space for refreshing and preparing for the day ahead.