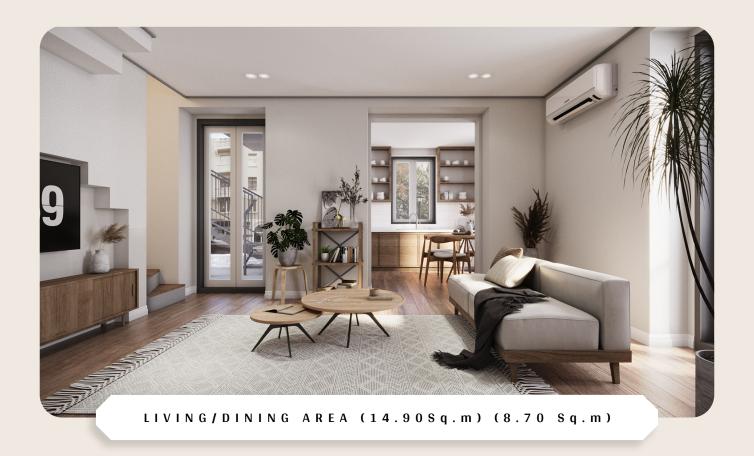

LIVING/DINING AREA & KITCHEN (16.30 Sq.m)

Step into the heart of the apartment, into an open and airy space designed with a modern lifestyle in mind. This combined area is graced with beautiful wooden flooring that adds a touch of warmth and elegance, complementing the neutral color palette. Large windows ensure the space is bathed in natural light, providing an inviting atmosphere for both relaxation and entertainment.

LIVING ROOM (16.60 Sq.m)
DINING AREA + KITCHEN (13.60Sq.m)

The living room is a statement of sophisticated design and comfort.

Its spacious layout invites you to create a living area that echoes your personal style.

Wooden floors offer warmth and a timeless look, while the room's generous dimensions provide a versatile canvas for your furnishing ideas. Ample natural light brings a bright and airy feel to the space, perfect for relaxing or entertaining.