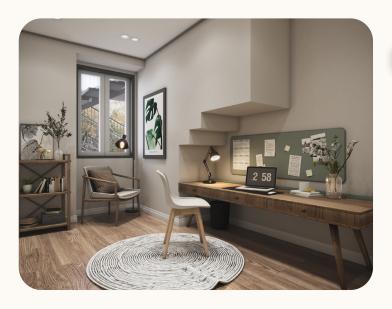

STUDY (6.50 Sq.m)

The study is a dedicated space designed for focus and creativity. Come and personalize it to suit your needs. The natural light from the window offers a bright and motivating environment. This study is an invaluable addition to the contemporary living experience.

STUDY (10.50 Sq.m)

This personal study with an attached toilet, is a tranquil corner of the apartment, ideal for a home office or a quiet reading nook. The natural lighting creates a warm and productive environment perfect for concentration and inspiration.