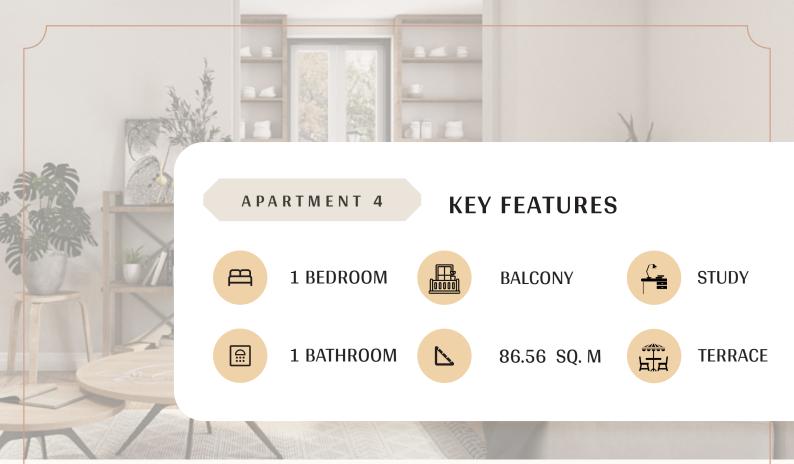

## **KEY FEATURES**

1 BEDROOM

**BALCONY** 

**STUDY** 

1 BATHROOM

75.94 SQ. m

FLOOR PLAN

A beautiful one bedroom residence with a spacious living and dining area, bathroom, a dedicated study, and attic space. This apartment also has a beautiful balcony offering residents a private outdoor retreat.