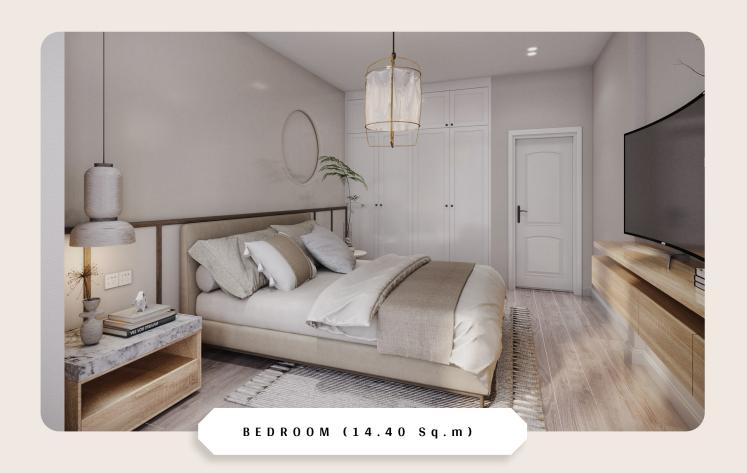

The bedroom is a cozy retreat from the bustle of daily life, designed to maximize comfort and tranquility. Built-in cupboards provide generous storage space, keeping the room organized and serene.

BATHROOM (6.05 Sq.m)