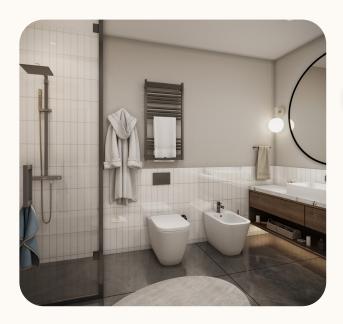

Elegance meets functionality in the bathroom, where clean lines and modern fixtures create a refreshing space. The room features stylish tiling and is configured to accommodate your preferred bathroom fittings.

BATHROOM (6.05 Sq.m)

The bathroom is a fusion of modern aesthetics and practicality. With chic tiling underfoot and a spacious walk-in shower, the design prioritizes ease of use and visual appeal. The bathroom is ready to be personalized with fixtures and accessories, making it an ideal space for refreshing and preparing for the day ahead.

BATHROOM (6.00 Sq.m)

Designed with functionality in mind, the bathroom is a space that is ready to be fitted with your chosen fixtures and features built-in storage solutions, all complemented by sleek tiling that awaits your finishing touches.

BATHROOM (6.60 Sq.m)

The bathroom balances utility and style. It's a space designed with a modern lifestyle in mind, featuring easy-to-clean surfaces and a layout that maximizes both comfort and privacy.