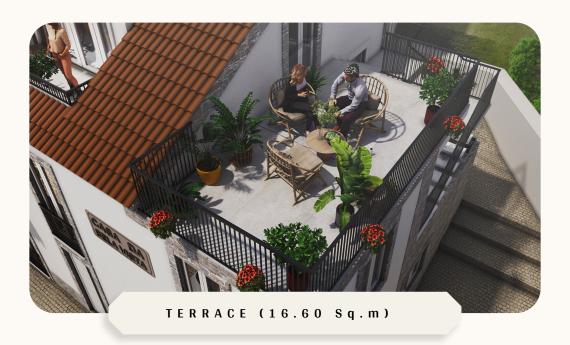

Encircled by delicate railings, the apartment's terrace is a charming retreat, which can be dotted with vibrant petunias that add a burst of color to this peaceful outdoor nook. This space is an idyllic setting for quiet reflection or enjoying the views of the Portuguese mountains and valleys.