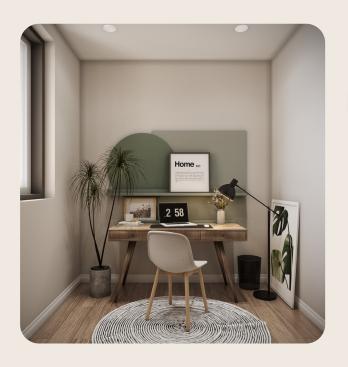

STUDY (6.50 Sq.m)

The study is a dedicated space designed for focus and creativity. Come and personalize it to suit your needs. The natural light from the window offers a bright and motivating environment. This study is an invaluable addition to the contemporary living experience.

STUDY (10.50 Sq.m)

This personal study with an attached toilet, is a tranquil corner of the apartment, ideal for a home office or a quiet reading nook. The natural lighting creates a warm and productive environment perfect for concentration and inspiration.