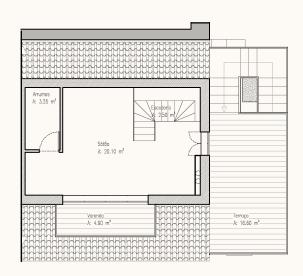

FIRST FLOOR

SECOND FLOOR

The open-plan living and dining area is a bright and versatile space, designed for seamless interaction and entertainment. The wooden floors add continuity and flow, while the ample natural light imbues the room with an inviting ambiance.