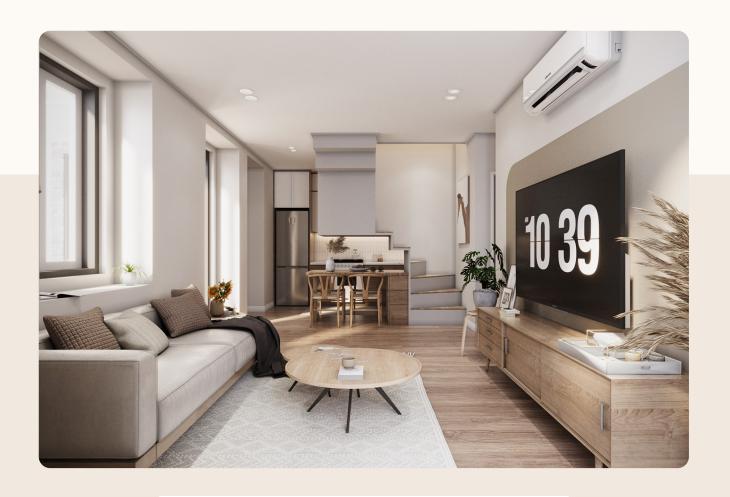

LIVING/DINING AREA & KITCHEN (16.30 Sq.m)

Step into the heart of the apartment, into an open and airy space designed with a modern lifestyle in mind. This combined area is graced with beautiful wooden flooring that adds a touch of warmth and elegance, complementing the neutral color palette. Large windows ensure the space is bathed in natural light, providing an inviting atmosphere for both relaxation and entertainment.

LIVING ROOM (16.60 Sq.m)
DINING AREA + KITCHEN (13.60Sq.m)

The living room is a statement of sophisticated design and comfort.

Its spacious layout invites you to create a living area that echoes your personal style.

Wooden floors offer warmth and a timeless look, while the room's generous dimensions provide a versatile canvas for your furnishing ideas. Ample natural light brings a bright and airy feel to the space, perfect for relaxing or entertaining.