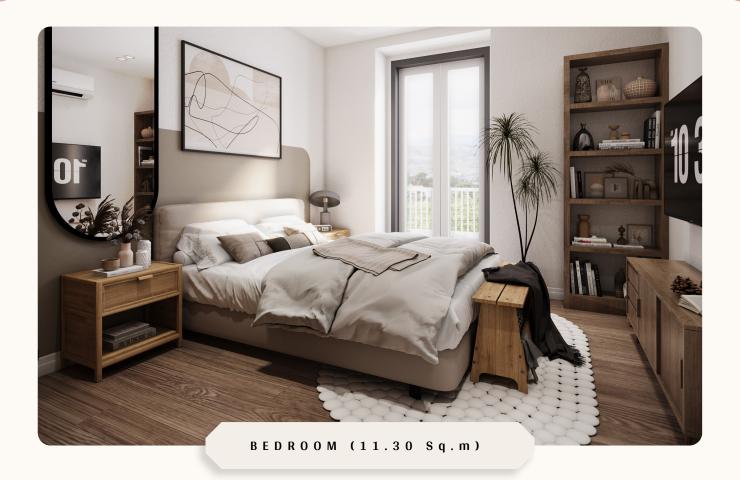

The bedroom is a cozy retreat from the bustle of daily life, designed to maximize comfort and tranquility. Built-in cupboards provide generous storage space, keeping the room organized and serene.

BATHROOM (6.05 Sq.m)

Step into the master bedroom, a haven designed for rest and rejuvenation.

The clean lines create a calming atmosphere, accentuated by the natural light that floods in through generous windows. Practicality meets elegance with the sleek built-in wardrobes, offering ample storage without compromising on style.

Experience tranquility in this spacious bedroom. It features a built-in wardrobe for effortless organization and wooden flooring that adds a touch of natural warmth. The large windows fill the room with soft, natural light, creating an inviting and calm atmosphere.

Welcome to the bedroom, a spacious area offering the quietude and comfort essential for personal retreats. The built-in cupboards provide ample storage, and the pristine wooden flooring enhances the room's natural light, making it a restful place for relaxation and slumber.