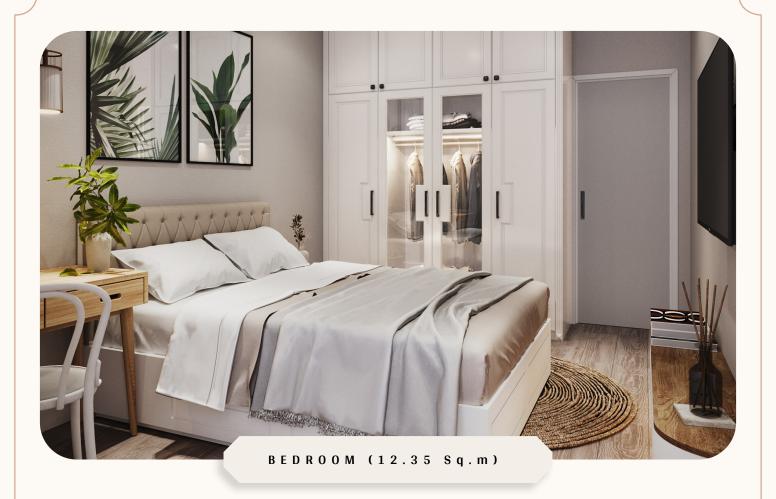

The bedroom is a cozy retreat from the bustle of daily life, designed to maximize comfort and tranquility. Built-in cupboards provide generous storage space, keeping the room organized and serene.

BATHROOM (6.05 Sq.m)