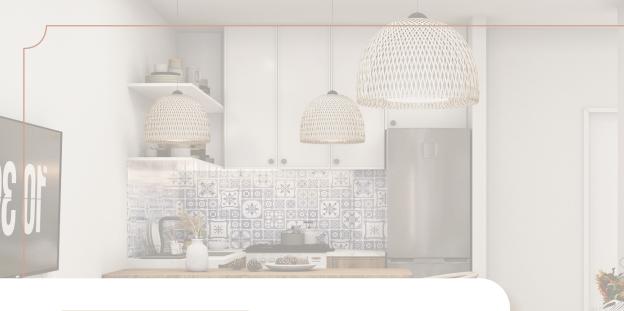

LIVING/DINING AREA & KITCHEN (16.30 Sq.m)

Step into the heart of the apartment, into an open and airy space designed with a modern lifestyle in mind. This combined area is graced with beautiful wooden flooring that adds a touch of warmth and elegance, complementing the neutral color palette. Large windows ensure the space is bathed in natural light, providing an inviting atmosphere for both relaxation and entertainment.