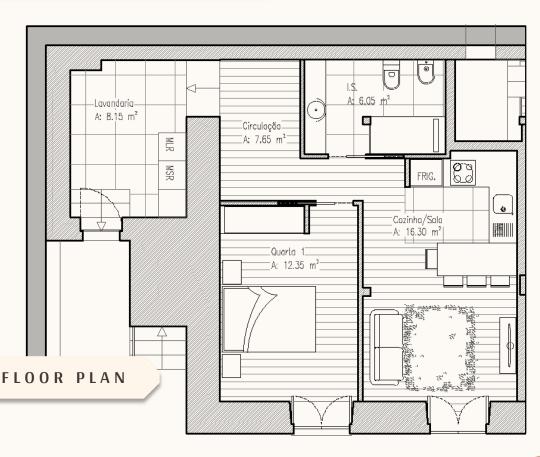

## **KEY FEATURES**

1 BEDROOM

**BALCONY** 

1 BATHROOM

52.57 SQ. M

A cozy apartment within Casa Da Bela Vista. Representing an ideal blend of style and practicality, this space awaits your personal touch, to become the home of your dreams in the delightful Souto da Casa, Portugal.

LIVING/DINING AREA & KITCHEN (16.30 Sq.m)

Step into the heart of the apartment, into an open and airy space designed with a modern lifestyle in mind. This combined area is graced with beautiful wooden flooring that adds a touch of warmth and elegance, complementing the neutral color palette. Large windows ensure the space is bathed in natural light, providing an inviting atmosphere for both relaxation and entertainment.

The bedroom is a cozy retreat from the bustle of daily life, designed to maximize comfort and tranquility. Built-in cupboards provide generous storage space, keeping the room organized and serene.

BATHROOM (6.05 Sq.m)