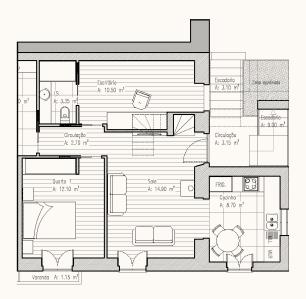

uit your needs. The natural light from the window offers a bright and motivating environment. This study is an invaluable addition to the contemporary living experience.



This cozy nook, with its sloping ceilings and wooden floors, offers a adjustable area that can be transformed into a relaxing lounge, a creative studio, or an intimate retreat. The architectural details, such as the angled walls and recessed lighting, add character and a sense of spaciousness, making it an ideal spot for quiet contemplation or simply enjoying a panoramic view from the top of your home.



FLOOR PLAN

Embrace the unique charm of contemporary living with this beautifully designed one-bedroom apartment. This is a space where structure and potential meet, creating a perfect canvas for your life to unfold.



FIRST FLOOR



SECOND FLOOR



The open-plan living and dining area is a bright and versatile space, designed for seamless interaction and entertainment. The wooden floors add continuity and flow, while the ample natural light imbues the room with an inviting ambiance.



STUDY (10.50 Sq.m)

This personal study with an attached toilet, is a tranquil corner of the apartment, ideal for a home office or a quiet reading nook. The natural lighting creates a warm and productive environment perfect for concentration and inspiration.



Welcome to the bedroom, a spacious area offering the quietude and comfort essential for personal retreats. The built-in cupboards provide ample storage, and the pristine wooden flooring enhances the room's natural light, making it a restful place for relaxation a