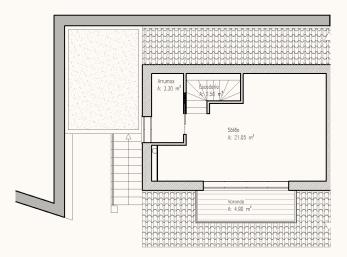

This cozy nook, with its sloping ceilings and wooden floors, offers a adjustable area that can be transformed into a relaxing lounge, a creative studio, or an intimate retreat. The architectural details, such as the angled walls and recessed lighting, add character and a sense of spaciousness, making it an ideal spot for quiet contemplation or simply enjoying a panoramic view from the top of your home.

FIRST FLOOR

SECOND FLOOR

The open-plan living and dining area is a bright and versatile space, designed for seamless interaction and entertainment. The wooden floors add continuity and flow, while the ample natural light imbues the room with an inviting ambiance.