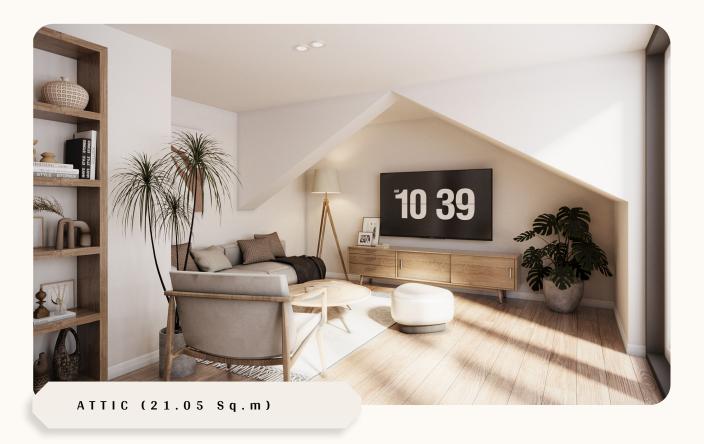

This cozy nook, with its sloping ceilings and wooden floors, offers a adjustable area that can be transformed into a relaxing lounge, a creative studio, or an intimate retreat. The architectural details, such as the angled walls and recessed lighting, add character and a sense of spaciousness, making it an ideal spot for quiet contemplation or simply enjoying a panoramic view from the top of your home.

Up in the attic, find a unique, multifaceted space that can serve as an additional sleeping area, storage space, or a hobby room. It's a cozy extension of your living space, offering privacy and charm under the eaves.