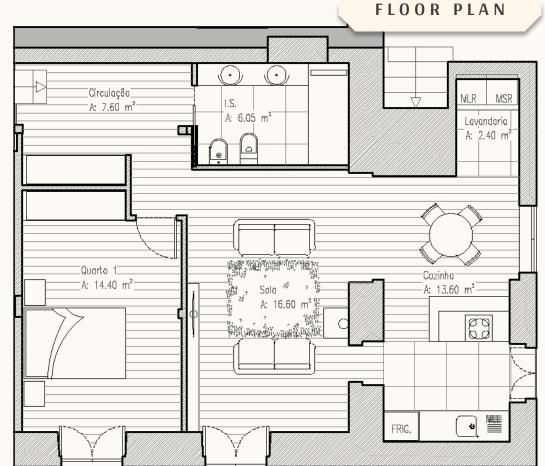

LIVING ROOM (16.60 Sq.m)
DINING AREA + KITCHEN (13.60Sq.m)

The living room is a statement of sophisticated design and comfort.

Its spacious layout invites you to create a living area that echoes your personal style.

Wooden floors offer warmth and a timeless look, while the room's generous dimensions provide a versatile canvas for your furnishing ideas. Ample natural light brings a bright and airy feel to the space, perfect for relaxing or entertaining.