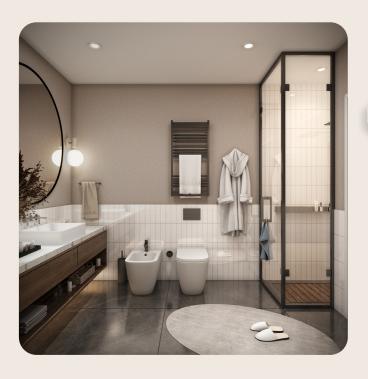

Elegance meets functionality in the bathroom, where clean lines and modern fixtures create a refreshing space. The room features stylish tiling and is configured to accommodate your preferred bathroom fittings.

BATHROOM (6.05 Sq.m)

The bathroom is a fusion of modern aesthetics and practicality. With chic tiling underfoot and a spacious walk-in shower, the design prioritizes ease of use and visual appeal. The bathroom is ready to be personalized with fixtures and accessories, making it an ideal space for refreshing and preparing for the day ahead.

BATHROOM (6.00 Sq.m)

Designed with functionality in mind, the bathroom is a space that is ready to be fitted with your chosen fixtures and features built-in storage solutions, all complemented by sleek tiling that awaits your finishing touches.

BATHROOM (6.60 Sq.m)

The bathroom balances utility and style. It's a space designed with a modern lifestyle in mind, featuring easy-to-clean surfaces and a layout that maximizes both comfort and privacy.