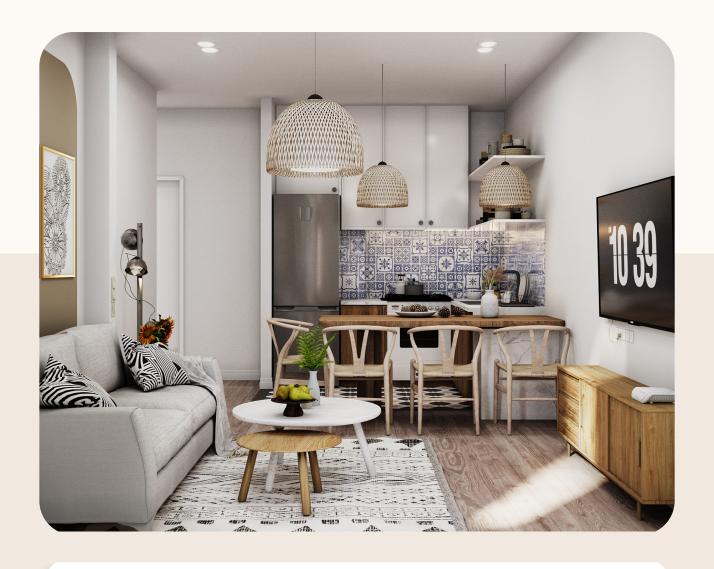

LIVING/DINING AREA & KITCHEN (16.30 Sq.m)

Step into the heart of the apartment, into an open and airy space designed with a modern lifestyle in mind. This combined area is graced with beautiful wooden flooring that adds a touch of warmth and elegance, complementing the neutral color palette. Large windows ensure the space is bathed in natural light, providing an inviting atmosphere for both relaxation and entertainment.