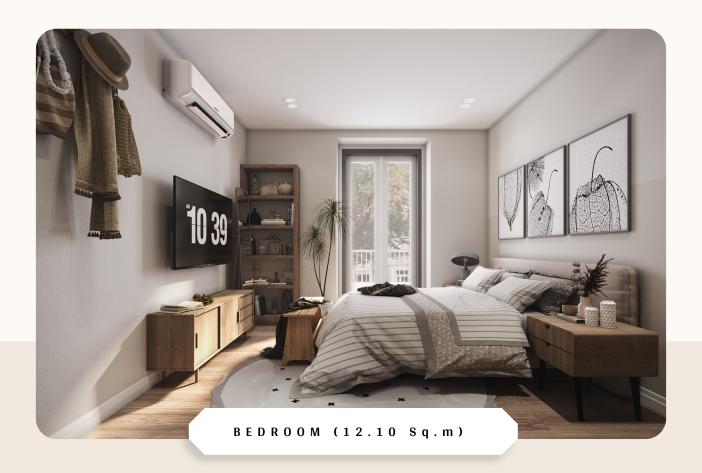

The bedroom is a cozy retreat from the bustle of daily life, designed to maximize comfort and tranquility. Built-in cupboards provide generous storage space, keeping the room organized and serene.

BATHROOM (6.05 Sq.m)

Step into the master bedroom, a haven designed for rest and rejuvenation.

The clean lines create a calming atmosphere, accentuated by the natural light that floods in through generous windows. Practicality meets elegance with the sleek built-in wardrobes, offering ample storage without compromising on style.

Experience tranquility in this spacious bedroom. It features a built-in wardrobe for effortless organization and wooden flooring that adds a touch of natural warmth. The large windows fill the room with soft, natural light, creating an inviting and calm atmosphere.

Welcome to the bedroom, a spacious area offering the quietude and comfort essential for personal retreats. The built-in cupboards provide ample storage, and the pristine wooden flooring enhances the room's natural light, making it a restful place for relaxation and slumber.