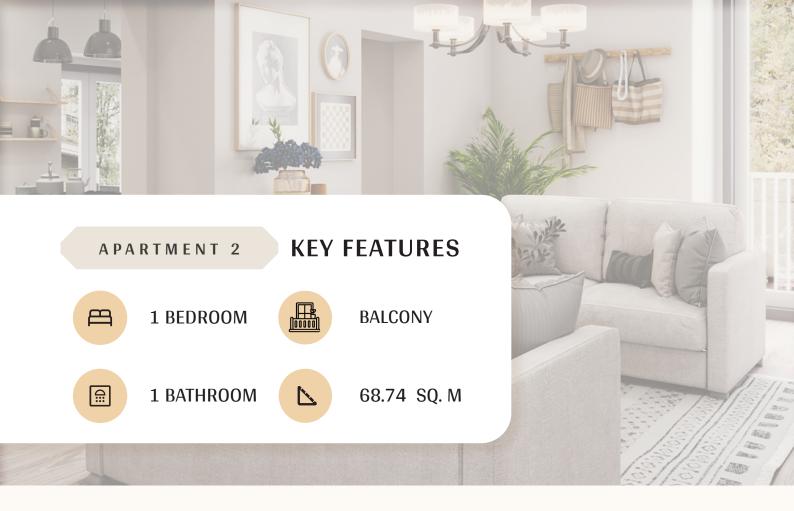

## **KEY FEATURES**

1 BEDROOM

**BALCONY** 

1 BATHROOM

52.57 SQ. M

A cozy apartment within Casa Da Bela Vista. Representing an ideal blend of style and practicality, this space awaits your personal touch, to become the home of your dreams in the delightful Souto da Casa, Portugal.