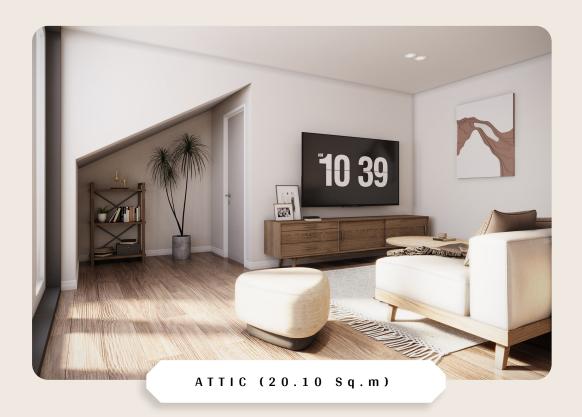

This cozy nook, with its sloping ceilings and wooden floors, offers a adjustable area that can be transformed into a relaxing lounge, a creative studio, or an intimate retreat. The architectural details, such as the angled walls and recessed lighting, add character and a sense of spaciousness, making it an ideal spot for quiet contemplation or simply enjoying a panoramic view from the top of your home.

Up in the attic, find a unique, multifaceted space that can serve as an additional sleeping area, storage space, or a hobby room. It's a cozy extension of your living space, offering privacy and charm under the eaves.