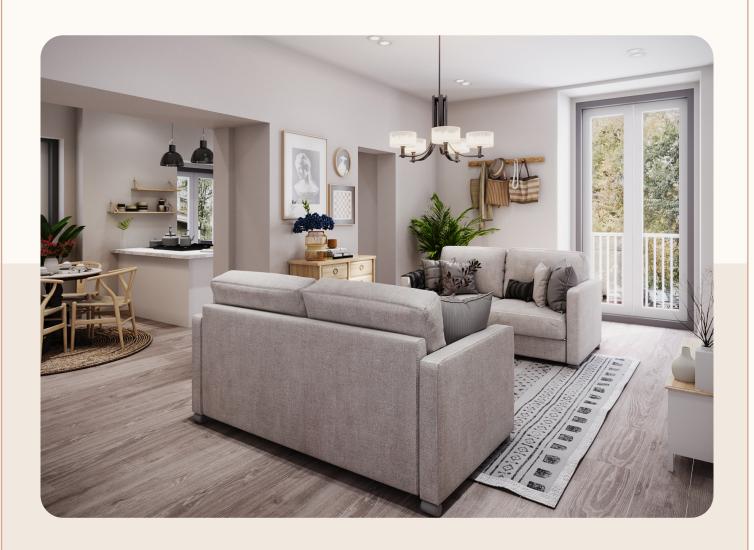

LIVING ROOM (16.60 Sq.m)
DINING AREA + KITCHEN (13.60Sq.m)

The living room is a statement of sophisticated design and comfort.

Its spacious layout invites you to create a living area that echoes your personal style.

Wooden floors offer warmth and a timeless look, while the room's generous dimensions provide a versatile canvas for your furnishing ideas. Ample natural light brings a bright and airy feel to the space, perfect for relaxing or entertaining.