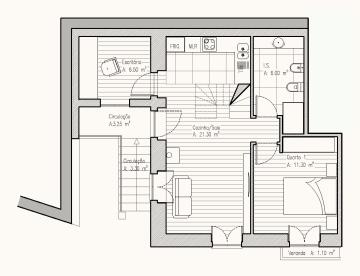

## **KEY FEATURES**

1 BEDROOM

**BALCONY** 

**STUDY** 

1 BATHROOM

75.94 SQ. m

FLOOR PLAN

A beautiful one bedroom residence with a spacious living and dining area, bathroom, a dedicated study, and attic space. This apartment also has a beautiful balcony offering residents a private outdoor retreat.

FIRST FLOOR

SECOND FLOOR