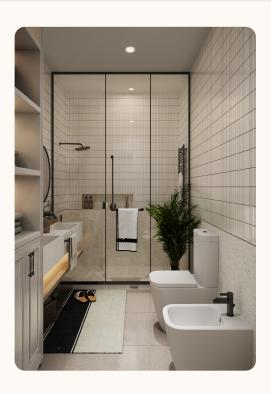

Elegance meets functionality in the bathroom, where clean lines and modern fixtures create a refreshing space. The room features stylish tiling and is configured to accommodate your preferred bathroom fittings.