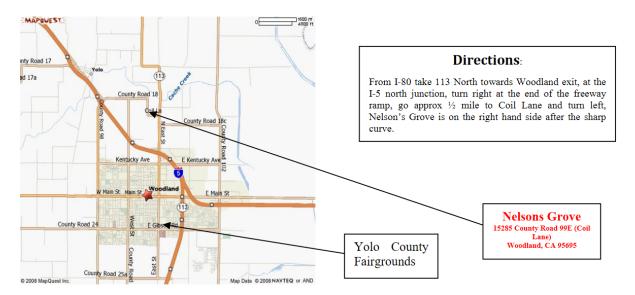

|
| □ Come early to take a look at our raffle items!                                                                                                                                                                                                                                                                                                                                                                                                                                                                                                                                                                                                                 |

### **Directions:**



## Please find the match entry form on the next page

Information on the approximate judging schedule will be posted on our website the week of the match. You may arrive beginning at 8:00.

We are sharing the venue with the Davis Dog Training Club's AKC Rally event. There will be designated parking areas for each of our events. Please follow our wonderful parking helpers' directions!

- If you have special needs (there will be some designated handicapped spaces), you can email us ahead of the date.
- There will be a short-term unloading area.

#### NO RVs allowed.

Please bring any pop-ups, exercise pens, crates, and chairs that you will need.

We will have limited water for purchase, but the water at the grounds is for irrigation only; plan to bring fresh water for your dogs.

Be prepar