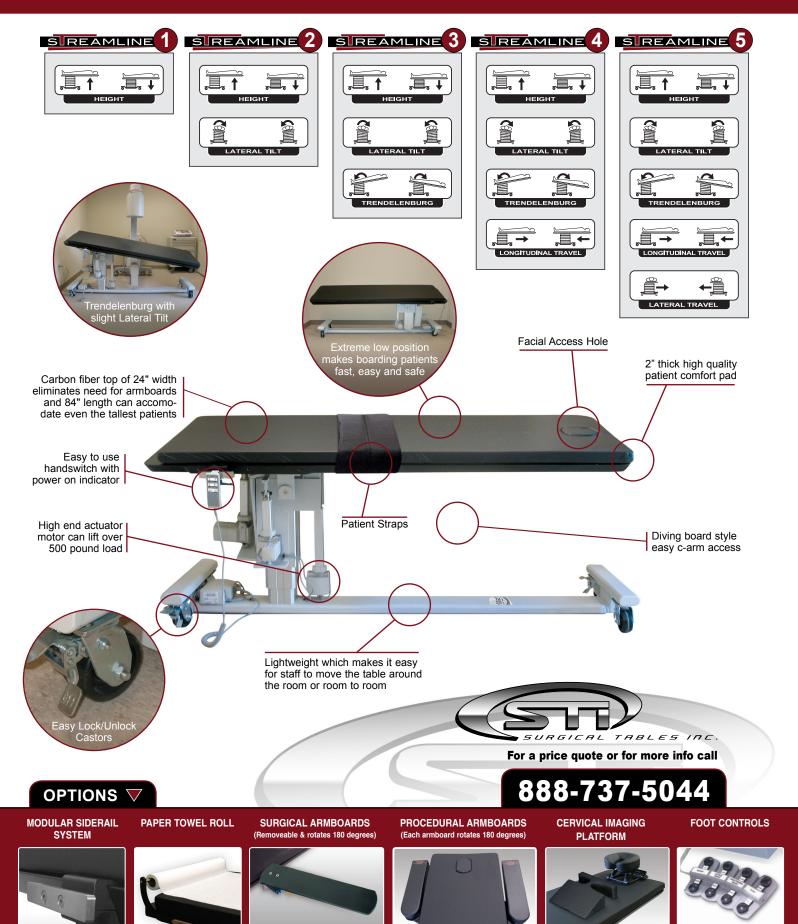

### **DESIGN**

This table line is designed for high patient throughput for surgery centers, pain management, and other multidisciplinary medical facilities.

### **VALUE**

The Streamline series is the lowest priced table in the imaging table industry. This line along with the best selling Max series and EconoMax series tables, makes STI the company with the most table options to choose from in the medical table business.

### **FEATURES**

- Diving board style for easy c-arm access
- Large patient capacity 500 pound load
- 2" patient high quality comfort pad
- Facial Cut-out for prone procedures
- Light weight easy to physically move the table
- 24" top eliminates need for arm boards
- Simple to use top quality wheel locks
- Easy patient transfer to table