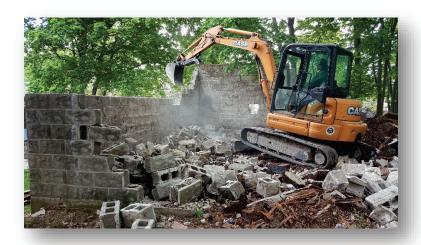

Conigliaro Block was tasked with demolishing a concrete block structure that had experienced a roof collapse. The structure was demolished, the concrete block was processed for recycling and the site was cleaned and graded. The project was completed in just two days to meet stringent insurance company requirements.