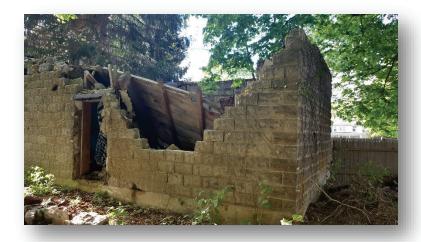

## "Instant" Block Construction, Site Demolition and Grading

| Case Study    |                                                                          |
|---------------|--------------------------------------------------------------------------|
| Date          | Spring 2017                                                              |
| Location      | Residential Site, Marlborough, MA                                        |
| Facility      | Accessory concrete block structure with collapsed roof                   |
| Project Scope | Demolition of a concrete block accessory structure and related site work |
| Time Frame    | 2 days, start to finish, on time, on budget                              |

Conigliaro Block was tasked with demolishing a concrete block structure that had experienced a roof collapse. The structure was demolished, the concrete block was processed for recycling and the site was cleaned and graded. The project was completed in just two days to meet stringent insurance company requirements.