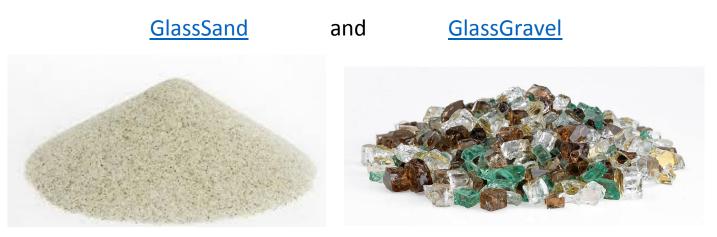

## **Glass Recycling Services**

Conigliaro Industries has expanded our Glass Pulverizing Plant operations and we are now accepting new glass tonnage. We accept both mixed color bottle glass and plate glass.