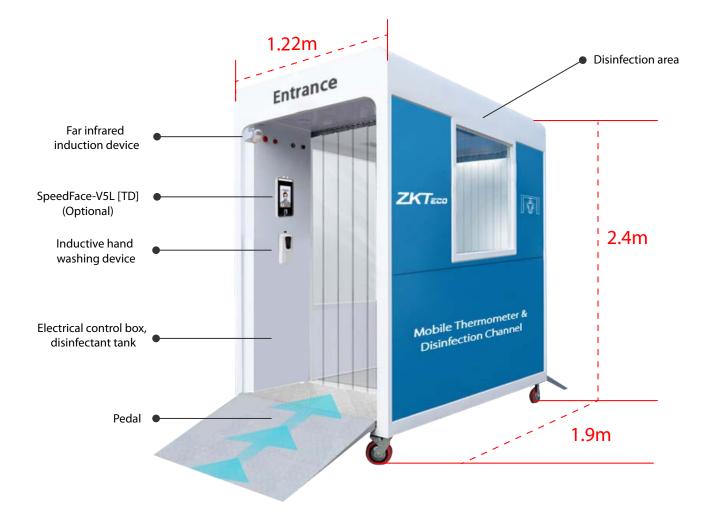

#### • Ultrasonic atomization system

The equipment port is equipped with a microwave sensor, which can sense that someone enters, start the fog maker automatically, spray disinfectant into the channel for a duration of 10S-3 minutes for a duration of 10second to 3 minutes

• Body temperature detection optional (Device: SpeedFace-V5L[TD])

Disinfection channel can be equipped with temperature detection equipment, can be used to measure body temperature remotely without contact, which can effectively avoid cross infection, normal voice prompt of body temperature, voice prompt of overheating alarm of body temperature

#### • Smart hand sanitizer sprayer

The temperature measuring area is equipped with Smart hand sanitizer sprayer. It has no contact induction spray, is safe and sanitary, and can effectively disinfectate the opponent's part

#### • Quick layout and transfer function

There are four casters and brakes at the bottom of the equipment, which can quickly arrive at the designated place for quick installation