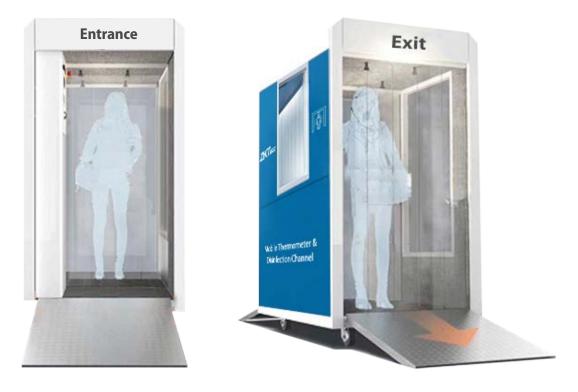

# **TD-Channel 95** Mobile Thermometry Disinfection Channel

- Ultrasonic atomization system
- Body Temperature Detection
- Face & Palm Verification
- Collapsible package

ZKTeca

The thermometry and disinfection integrated channel are used for disinfection of body, pet, good and other objects in public space entrance. With body temperature terminal equipped, it is simply to check the passager temperature.

Entrance

0

ZKTECO

Mobile Thermometer & Disinfection Channel

ð

The whole system is easily operation, it could feed disinfectant liquid automatically, real-time display of running state, automatic reaction of objects entry and exit, easily adjustment for fog quantity and spray time.