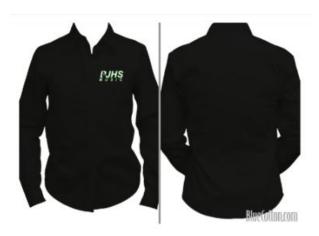

## **2023-2024 UNIFORM ORDER FORM**

All students must have a black long-sleeve uniform shirt (\$30) for concerts/ events.