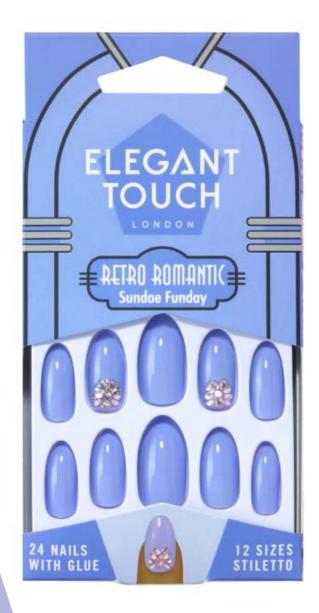

# RETRO ROMANTIC COLLECTION SEASONAL

SUNDAE FUNDAY (STILETTO/GLOSS) 40 13 785

FRIES B4 GUYS (STILETTO/MATTE) 40 13 786

GLUE-ON NAILS: SEASONAL SS19