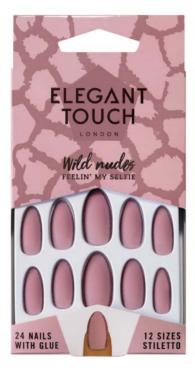

#### **SEASONAL**

YOU GLOW, GIRL! (STILETTO/ GLOSS/GLITTER) 40 13 783

FEELIN' MY SELFIE (STILETTO/ MATTE/GLITTER) 40 13 781

GOT YOU BLUSHIN' (OVAL/GLOSS) 40 13 784

NUDES TO ME (OVAL/SHIMMER) 40 13 782

GLUE-ON NAILS: SEASONAL SS19