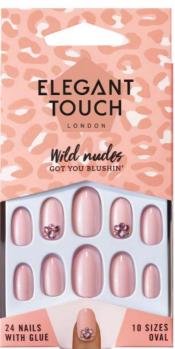

#### **SEASONAL**

YOU GLOW, GIRL! (STILETTO/ GLOSS/GLITTER) 40 13 783

FEELIN' MY SELFIE (STILETTO/ MATTE/GLITTER) 40 13 781

GOT YOU BLUSHIN' (OVAL/GLOSS) 40 13 784

NUDES TO ME (OVAL/SHIMMER) 40 13 782

GLUE-ON NAILS: SEASONAL SS19