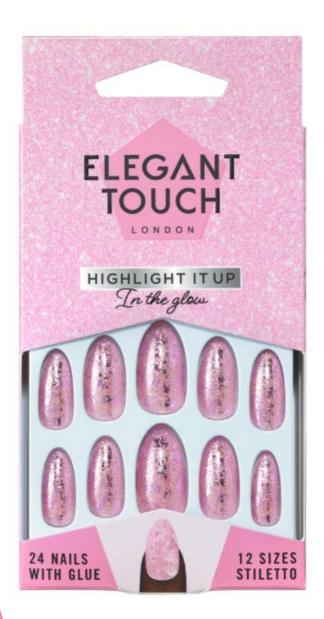

# HIGHLIGHT IT UP COLLECTION

SEASONAL \*BOOTS EXCLUSIVE\*

TIME 2 SHINE (S. ALMOND/ GLOSS/GLITTER) 40 13 800

IN THE GLOW (STILETTO/FOIL) 40 13 802

GLUE-ON NAILS: SEASONAL SS19