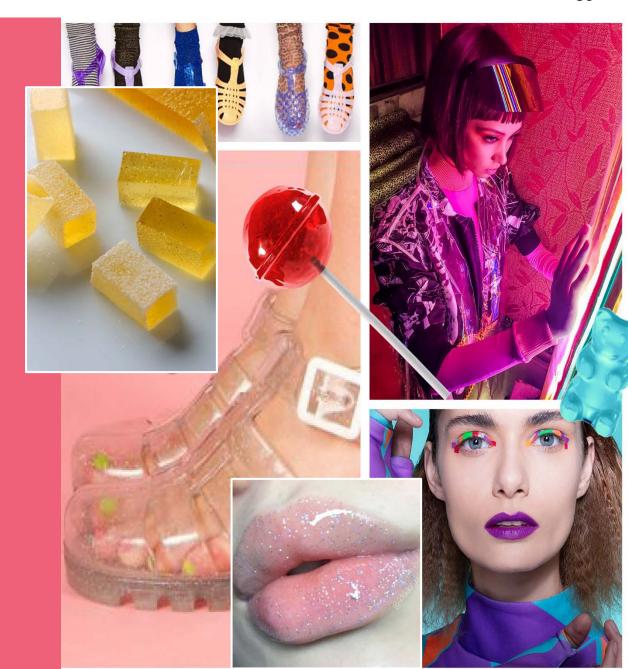

# JELLY NAIL COLLECTION

## JELLY NAILS- THE LATEST VIRAL BEAUTY TREND

0 10,365 posts with #jellynails

Jelly Nails Are the Newest Summer Manicure Trend You Can Actually Wear

They channel '90s nostalgia and here's why.

### Jelly Nails Are The Latest Beauty Trend Taking Over Instagram

GEORGIA MURRAY 19 JULY 2018, 15:30

'Jelly nails' are the latest viral beauty trend — and they're inspired by every '90s kid's favorite sparkly sandals

- The latest nail trend making the rounds on Instagram is inspired by every '90s kid's favorite sparkly rubber sandals.
- Jelly nails are sheer neon acrylics that display your real nail underneath.
- People have been taking to social media to show off a variety of colors and styles.

You can get jelly nails in pretty much every color and style. boss.bitch.nails/instagram

To be discontinued by Aug 2019