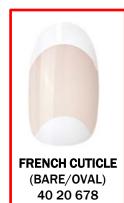

#### **MEDIUM LENGTH**

FRENCH CUTICLE MOON (BARE/OVAL) 40 20 678

RRP: £7.85

GLUE-ON NAILS: FRENCH