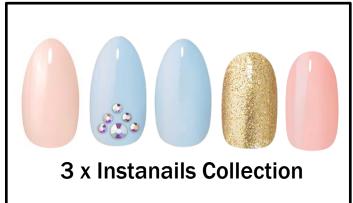

# INSTANAILS<sup>TM</sup> COLLECTION

PRE-GLUED

# INSTANAILS™ COLLECTION

**SEASONAL** 

SKINNY DIPPING (STILETTO/ GLOSS) 40 13 796

**COLOUR X1** 

RRP: £8.99

SHORE THING (OVAL/ GLOSS) 40 13 794

TREND X2

RRP: £9.99

# INSTANAILS™ COLLECTION

**SEASONAL** 

SKINNY DIPPING (STILETTO/GLOSS) 40 13 796

HIGH TIDES (STILETTO/ GLOSS) 40 13 797

SHORE THING (OVAL/ GLOSS) 40 13 794

RRP: £8.99 RRP: £9.99

CONSUMER REFRESH