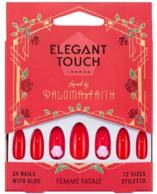

#### **NEW LICENSE FOR ELEGANT TOUCH**

SWEET DREAMS (ALMOND/GLOSS) 4013804

RRP: £8.99

WARRIOR WOMAN (COFFIN/GLOSS) 4013806

SHUT UP & DANCE (COFFIN/GLOSS) 4013805

RRP: £12.99

FEMME FATALE (STILETTO/GLOSS) 4013808

#### **NEW LICENSE FOR ELEGANT TOUCH**

SWEET DREAMS (S.ALMOND/GLOSS) 4013804 WARRIOR WOMAN (STIELTTO/GLOSS) 4013806 FEMME FATALE (STILETTO/GLOSS) 4013808 LOVE AFFAIR (STILETTO/GLOSS) 4013807 FEARLESS FEMINIST (ALMOND/MATTE) 4013803 SHUT UP AND DANCE (COFFIN/GLOSS) 4013805