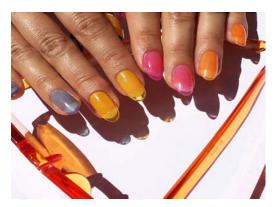

# JELLY NAIL COLLECTION

## JELLY NAILS- THE LATEST VIRAL BEAUTY TREND

0 10,365 posts with #jellynails

Jelly Nails Are the Newest Summer Manicure Trend You Can Actually Wear

They channel '90s nostalgia and here's why.

### Jelly Nails Are The Latest Beauty Trend Taking Over Instagram

GEORGIA MURRAY 19 JULY 2018, 15:30

'Jelly nails' are the latest viral beauty trend — and they're inspired by every '90s kid's favorite sparkly sandals

- The latest nail trend making the rounds on Instagram is inspired by every '90s kid's favorite sparkly rubber sandals.
- Jelly nails are sheer neon acrylics that display your real nail underneath.
- People have been taking to social media to show off a variety of colors and styles.

You can get jelly nails in pretty much every color and style. boss.bitch.nails/instagram

To be discontinued by Aug 2019