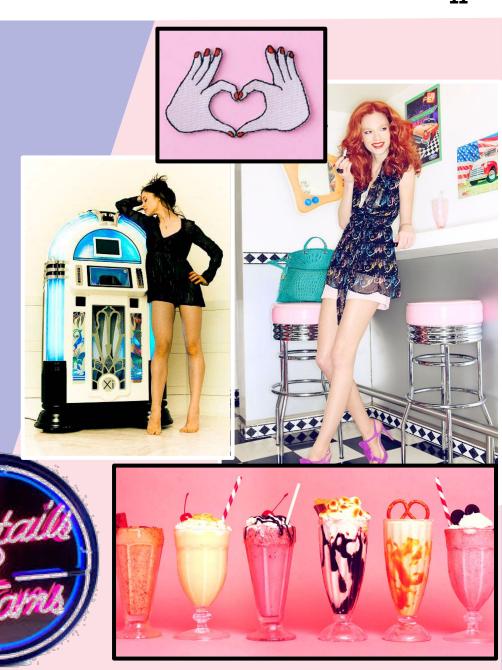

# RETRO ROMANTIC COLLECTION

#### **Insight & Inspiration**

The Retro Romantic Collection was designed to be super-fun with a 1950's all-American diner, date night vibe. Think Happy Days and Grease brought into the 21st Century.

It's for the girls that want to have fun—playing nostalgic hits on the Juke box, dancing away with the fries and shake close by.

The collection brings together this sense of fun, with subtle shades that compliment the vintage diner vibe and ooze innocence combined with simple, delicate embellishments and finishes that add a hint of rebelliousness.

Whether it's a night out with the girls or a cute, casual date night, this girl just wants to have fun.

LONDON