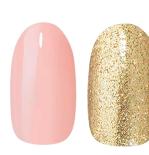

# **CORE COLOUR PORTFOLIO**

**POWER TRIP JACKIE** (OVAL/GLOSS) (OVAL/SHIMMER) 40 16 276 40 12 095

**PEACH PERFECT** (COFFIN/GLOSS) 40 20 680

**NANCY** (OVAL/GLOSS) 40 16 277

**RED ALERT** (STILETTO/MATTE) 40 20 679

**NEXT STOP NEW YORK** 40 13 382

**HOLOGRAPHIC SILVER** (STILETTO/ **HOLOGRAPHIC**) 40 20 659

**METALLIC PINK** (OVAL/METALLIC) 40 20 656

**BLOSSOM** (STILETTO/GLOSS) 40 20 682

LILAC (OVAL/SHIMMER) 40 20 656