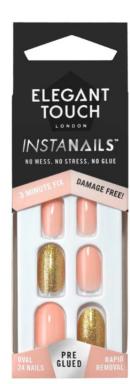

# INSTANAILS<sup>TM</sup> COLLECTION

PRE-GLUED

# INSTANAILS™ COLLECTION

**SEASONAL** 

SKINNY DIPPING (STILETTO/ GLOSS) 40 13 796

**COLOUR X1** 

RRP: £8.99

SHORE THING (OVAL/ GLOSS) 40 13 794

TREND X2

RRP: £9.99

# INSTANAILS™ COLLECTION

**SEASONAL** 

SKINNY DIPPING (STILETTO/GLOSS) 40 13 796

HIGH TIDES (STILETTO/ GLOSS) 40 13 797

SHORE THING (OVAL/ GLOSS) 40 13 794

RRP: £8.99 RRP: £9.99

CONSUMER REFRESH