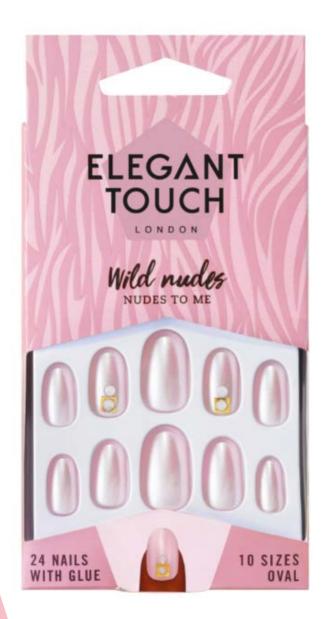

#### **SEASONAL**

YOU GLOW, GIRL! (STILETTO/ GLOSS/GLITTER) 40 13 783

FEELIN' MY SELFIE (STILETTO/ MATTE/GLITTER) 40 13 781

GOT YOU BLUSHIN' (OVAL/GLOSS) 40 13 784

NUDES TO ME (OVAL/SHIMMER) 40 13 782

GLUE-ON NAILS: SEASONAL SS19