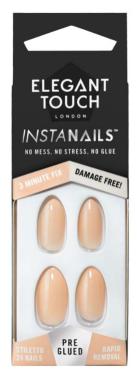

# INSTANAILS<sup>TM</sup> COLLECTION

PRE-GLUED

# INSTANAILS™ COLLECTION

**SEASONAL** 

SKINNY DIPPING (STILETTO/ GLOSS) 40 13 796

**COLOUR X1** 

RRP: £8.99

SHORE THING (OVAL/ GLOSS) 40 13 794

TREND X2

RRP: £9.99

# INSTANAILS™ COLLECTION

**SEASONAL** 

SKINNY DIPPING (STILETTO/GLOSS) 40 13 796

HIGH TIDES (STILETTO/ GLOSS) 40 13 797

SHORE THING (OVAL/ GLOSS) 40 13 794

RRP: £8.99 RRP: £9.99

CONSUMER REFRESH