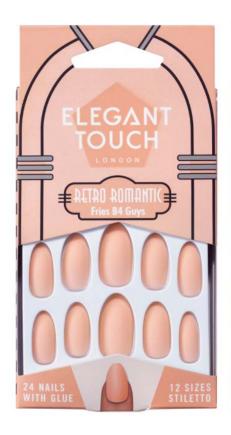

# RETRO ROMANTIC COLLECTION SEASONAL

SUNDAE FUNDAY (STILETTO/GLOSS) 40 13 785

FRIES B4 GUYS (STILETTO/MATTE) 40 13 786

GLUE-ON NAILS: SEASONAL SS19