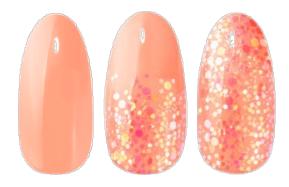

#### **SEASONAL**

YOU GLOW, GIRL! (STILETTO/ GLOSS/GLITTER) 40 13 783

FEELIN' MY SELFIE (STILETTO/ MATTE/GLITTER) 40 13 781

GOT YOU BLUSHIN' (OVAL/GLOSS) 40 13 784

NUDES TO ME (OVAL/SHIMMER) 40 13 782

GLUE-ON NAILS: SEASONAL SS19