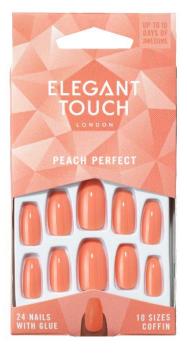

# **CORE COLOUR**

**DUSKY DENIM** 

(STILETTO/GLOSS)

40 20 681

RED ALERT (STILETTO/MATTE) 40 20 679

PEACH PERFECT (COFFIN/GLOSS) 40 20 680

LUSH LAVENDER (STILETTO/GLOSS) 40 20 683

VINTAGE BLOSSOM (STILETTO/GLOSS) 40 20 682

## **CORE COLOUR**

DUSKY DENIM (STILETTO/GLOSS) 40 20 681

RED ALERT (STILETTO/MATTE) 40 20 679

PEACH PERFECT (COFFIN/GLOSS) 40 20 680

LUSH LAVENDER (STILETTO/GLOSS) 40 20 683

VINTAGE BLOSSOM (STILETTO/GLOSS) 40 20 682

# **CORE COLOUR PORTFOLIO**

**POWER TRIP JACKIE** (OVAL/GLOSS) (OVAL/SHIMMER) 40 16 276 40 12 095

**PEACH PERFECT** (COFFIN/GLOSS) 40 20 680

**NANCY** (OVAL/GLOSS) 40 16 277

**RED ALERT** (STILETTO/MATTE) 40 20 679