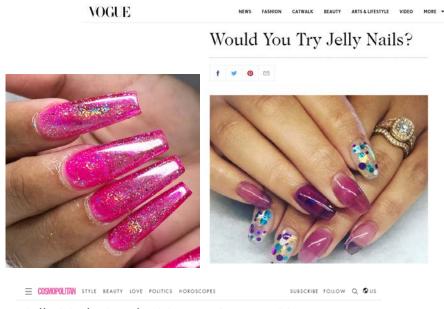

# JELLY NAIL COLLECTION

## JELLY NAILS- THE LATEST VIRAL BEAUTY TREND

0 10,365 posts with #jellynails

Jelly Nails Are the Newest Summer Manicure Trend You Can Actually Wear

They channel '90s nostalgia and here's why.

### Jelly Nails Are The Latest Beauty Trend Taking Over Instagram

GEORGIA MURRAY 19 JULY 2018, 15:30

'Jelly nails' are the latest viral beauty trend — and they're inspired by every '90s kid's favorite sparkly sandals

- The latest nail trend making the rounds on Instagram is inspired by every '90s kid's favorite sparkly rubber sandals.
- Jelly nails are sheer neon acrylics that display your real nail underneath.
- People have been taking to social media to show off a variety of colors and styles.