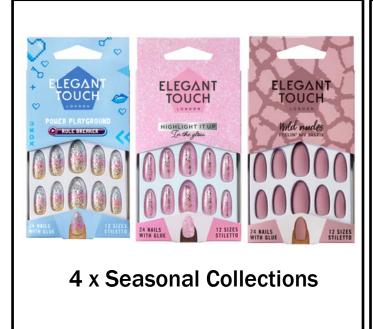

# POWER PLAYGROUND COLLECTION

**SEASONAL** 

RULE BREAKER (STILETTO/GLITTER) 40 13 792

OH, SNAP! (STILETTO/ GLOSS/GLITTER) 40 13 790

BORED GAMES (COFFIN/GLITTER) 40 13 791

KISS CHASE (OVAL/METALLIC) 40 13 787

#### **NEW LICENSE FOR ELEGANT TOUCH**

SWEET DREAMS (S.ALMOND/GLOSS) 4013804 WARRIOR WOMAN (STIELTTO/GLOSS) 4013806 FEMME FATALE (STILETTO/GLOSS) 4013808 LOVE AFFAIR (STILETTO/GLOSS) 4013807 FEARLESS FEMINIST (ALMOND/MATTE) 4013803 SHUT UP AND DANCE (COFFIN/GLOSS) 4013805