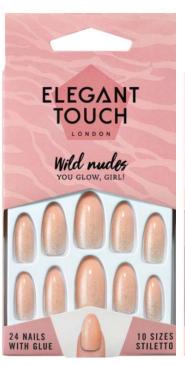

#### **SEASONAL**

YOU GLOW, GIRL! (STILETTO/ GLOSS/GLITTER) 40 13 783

FEELIN' MY SELFIE (STILETTO/ MATTE/GLITTER) 40 13 781

GOT YOU BLUSHIN' (OVAL/GLOSS) 40 13 784

NUDES TO ME (OVAL/SHIMMER) 40 13 782

GLUE-ON NAILS: SEASONAL SS19