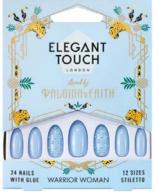

#### **NEW LICENSE FOR ELEGANT TOUCH**

SWEET DREAMS (ALMOND/GLOSS) 4013804

RRP: £8.99

WARRIOR WOMAN (COFFIN/GLOSS) 4013806

SHUT UP & DANCE (COFFIN/GLOSS) 4013805

RRP: £12.99

FEMME FATALE (STILETTO/GLOSS) 4013808

#### **NEW LICENSE FOR ELEGANT TOUCH**

SWEET DREAMS (S.ALMOND/GLOSS) 4013804 WARRIOR WOMAN (STIELTTO/GLOSS) 4013806 FEMME FATALE (STILETTO/GLOSS) 4013808 LOVE AFFAIR (STILETTO/GLOSS) 4013807 FEARLESS FEMINIST (ALMOND/MATTE) 4013803 SHUT UP AND DANCE (COFFIN/GLOSS) 4013805