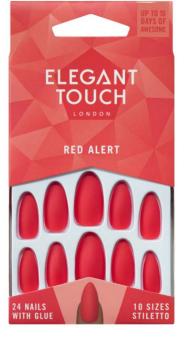

# **CORE COLOUR**

**DUSKY DENIM** 

(STILETTO/GLOSS)

40 20 681

RED ALERT (STILETTO/MATTE) 40 20 679

PEACH PERFECT (COFFIN/GLOSS) 40 20 680

LUSH LAVENDER (STILETTO/GLOSS) 40 20 683

VINTAGE BLOSSOM (STILETTO/GLOSS) 40 20 682

## **CORE COLOUR**

DUSKY DENIM (STILETTO/GLOSS) 40 20 681

RED ALERT (STILETTO/MATTE) 40 20 679

PEACH PERFECT (COFFIN/GLOSS) 40 20 680

LUSH LAVENDER (STILETTO/GLOSS) 40 20 683

VINTAGE BLOSSOM (STILETTO/GLOSS) 40 20 682

# **CORE COLOUR PORTFOLIO**

**POWER TRIP JACKIE** (OVAL/GLOSS) (OVAL/SHIMMER) 40 16 276 40 12 095

**PEACH PERFECT** (COFFIN/GLOSS) 40 20 680

**NANCY** (OVAL/GLOSS) 40 16 277

**RED ALERT** (STILETTO/MATTE) 40 20 679