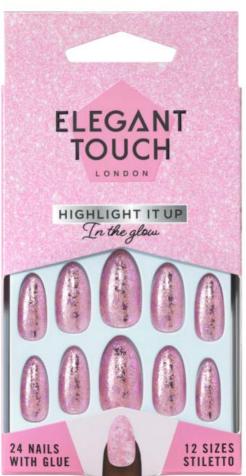

# HIGHLIGHT IT UP COLLECTION

SEASONAL \*BOOTS EXCLUSIVE\*

TIME 2 SHINE (S. ALMOND/ GLOSS/GLITTER) 40 13 800

IN THE GLOW (STILETTO/FOIL) 40 13 802

GLUE-ON NAILS: SEASONAL SS19