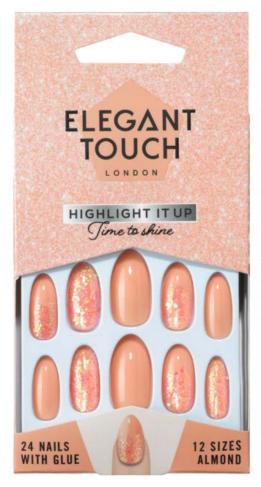

# HIGHLIGHT IT UP COLLECTION

SEASONAL \*BOOTS EXCLUSIVE\*

TIME 2 SHINE (S. ALMOND/ GLOSS/GLITTER) 40 13 800

IN THE GLOW (STILETTO/FOIL) 40 13 802

GLUE-ON NAILS: SEASONAL SS19