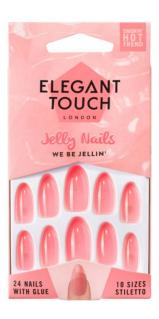

#### THE JELLY NAILS COLLECTION

JELLYLICIOUS (COFFIN/GLITTER) 4013812

DON'T BE JELLY (STILETTO/GLITTER) 4013811

JEL JEL BABY (OVAL/GLOSS) 4013813

JELLY BAE (COFFIN/GLOSS) 4013810

WE BE JELLIN'
(STILETTO/GLOSS)
4013809