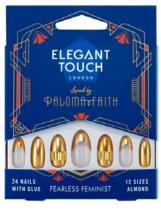

RRP: £9.99

LOVE AFFAIR (STILETTO/IRIDESCENT) 4013807

FEARLESS FEMINIST (ALMOND/GLOSS) 4013803

RRP: £9.99

#### **NEW LICENSE FOR ELEGANT TOUCH**

SWEET DREAMS (S.ALMOND/GLOSS) 4013804 WARRIOR WOMAN (STIELTTO/GLOSS) 4013806 FEMME FATALE (STILETTO/GLOSS) 4013808 LOVE AFFAIR (STILETTO/GLOSS) 4013807 FEARLESS FEMINIST (ALMOND/MATTE) 4013803 SHUT UP AND DANCE (COFFIN/GLOSS) 4013805