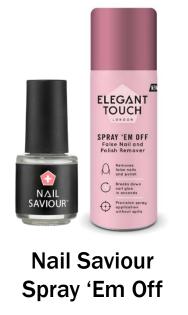

# FALSE NAIL REMOVAL THE QUICKER WAY

Let's be honest, there's got to be a quicker way of removing false nails than sitting there soaking for 15 minutes!

New Spray 'Em Off, makes changing up your nail game super easy!

This one-of-a-kind remover spray breaks down the glue so nails slip off in just a few minutes. Less time removing, and more time chilling / shopping / partying (delete as applicable).

SPRAY 'EM OFF SS19 NPD 51

# FALSE NAIL & POLISH REMOVER SPRAY

- First to market innovation to reignite the polish remover space.
- Speedy removal time 2 mins vs 15 mins soaking!
- Unique precision nozzle gives targeted application where it's needed—the glue.
- No more pre-removal prep.
- Removes nail polish (even the stubborn glitter ones) without leaks and spills.
- Enriched with plant keratin & coconut oil to give natural nails added TLC.
- Delicious sweet coconut scent

RRP: £4.99 Code: 40 14 028