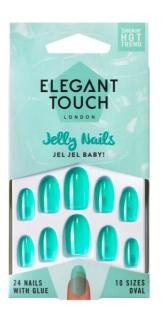

#### THE JELLY NAILS COLLECTION

JELLYLICIOUS (COFFIN/GLITTER) 4013812

DON'T BE JELLY (STILETTO/GLITTER) 4013811

JEL JEL BABY (OVAL/GLOSS) 4013813

JELLY BAE (COFFIN/GLOSS) 4013810

WE BE JELLIN'
(STILETTO/GLOSS)
4013809