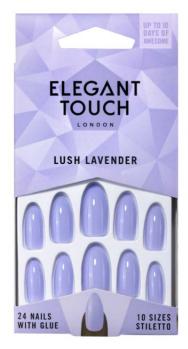

# **CORE COLOUR**

**DUSKY DENIM** 

(STILETTO/GLOSS)

40 20 681

RED ALERT (STILETTO/MATTE) 40 20 679

PEACH PERFECT (COFFIN/GLOSS) 40 20 680

LUSH LAVENDER (STILETTO/GLOSS) 40 20 683

VINTAGE BLOSSOM (STILETTO/GLOSS) 40 20 682

## **CORE COLOUR**

DUSKY DENIM (STILETTO/GLOSS) 40 20 681

RED ALERT (STILETTO/MATTE) 40 20 679

PEACH PERFECT (COFFIN/GLOSS) 40 20 680

LUSH LAVENDER (STILETTO/GLOSS) 40 20 683

VINTAGE BLOSSOM (STILETTO/GLOSS) 40 20 682

STEEL THE NIGHT (COFFIN/ PEARLESCENT) 40 13 442

**BLACK** (SQUARE/GLOSS) (OVAL/GLOSS) 40 13 231

**GARNET** 40 12 081

LUSH LAVENDER STILETTO/GLOSS) PEARLESCENT) (OVAL/MATTE) 40 20 683

**PETROL** (STILETTO/ 40 13 424