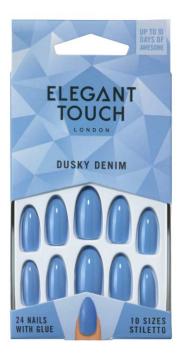

# **CORE COLOUR**

**DUSKY DENIM** 

(STILETTO/GLOSS)

40 20 681

RED ALERT (STILETTO/MATTE) 40 20 679

PEACH PERFECT (COFFIN/GLOSS) 40 20 680

LUSH LAVENDER (STILETTO/GLOSS) 40 20 683

VINTAGE BLOSSOM (STILETTO/GLOSS) 40 20 682

## **CORE COLOUR**

DUSKY DENIM (STILETTO/GLOSS) 40 20 681

RED ALERT (STILETTO/MATTE) 40 20 679

PEACH PERFECT (COFFIN/GLOSS) 40 20 680

LUSH LAVENDER (STILETTO/GLOSS) 40 20 683

VINTAGE BLOSSOM (STILETTO/GLOSS) 40 20 682