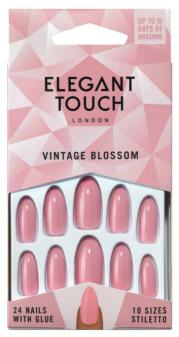

# **CORE COLOUR**

**DUSKY DENIM** 

(STILETTO/GLOSS)

40 20 681

RED ALERT (STILETTO/MATTE) 40 20 679

PEACH PERFECT (COFFIN/GLOSS) 40 20 680

LUSH LAVENDER (STILETTO/GLOSS) 40 20 683

VINTAGE BLOSSOM (STILETTO/GLOSS) 40 20 682

## **CORE COLOUR**

DUSKY DENIM (STILETTO/GLOSS) 40 20 681

RED ALERT (STILETTO/MATTE) 40 20 679

PEACH PERFECT (COFFIN/GLOSS) 40 20 680

LUSH LAVENDER (STILETTO/GLOSS) 40 20 683

VINTAGE BLOSSOM (STILETTO/GLOSS) 40 20 682

**NEXT STOP NEW YORK** 40 13 382

**HOLOGRAPHIC SILVER** (STILETTO/ **HOLOGRAPHIC**) 40 20 659

**METALLIC PINK** (OVAL/METALLIC) 40 20 656

**BLOSSOM** (STILETTO/GLOSS) 40 20 682

LILAC (OVAL/SHIMMER) 40 20 656