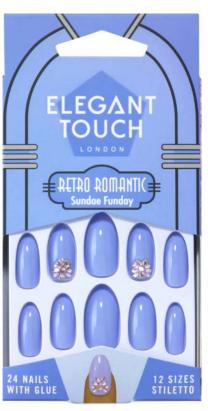

# RETRO ROMANTIC COLLECTION SEASONAL

SUNDAE FUNDAY (STILETTO/GLOSS) 40 13 785

FRIES B4 GUYS (STILETTO/MATTE) 40 13 786

GLUE-ON NAILS: SEASONAL SS19