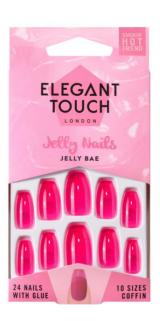

#### THE JELLY NAILS COLLECTION

JELLYLICIOUS (COFFIN/GLITTER) 4013812

DON'T BE JELLY (STILETTO/GLITTER) 4013811

JEL JEL BABY (OVAL/GLOSS) 4013813

JELLY BAE (COFFIN/GLOSS) 4013810

WE BE JELLIN'
(STILETTO/GLOSS)
4013809