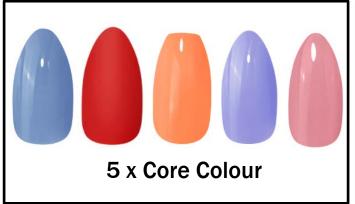

# COLOUR

The Core Colour collection is now your go-to for flawless polish! Skip the salon, you can get perfect nails for less £££ in the comfort of your own home, pyjamas optional.

# **CORE COLOUR**

**DUSKY DENIM** 

(STILETTO/GLOSS)

40 20 681

RED ALERT (STILETTO/MATTE) 40 20 679

PEACH PERFECT (COFFIN/GLOSS) 40 20 680

LUSH LAVENDER (STILETTO/GLOSS) 40 20 683

VINTAGE BLOSSOM (STILETTO/GLOSS) 40 20 682

## **CORE COLOUR**

DUSKY DENIM (STILETTO/GLOSS) 40 20 681

RED ALERT (STILETTO/MATTE) 40 20 679

PEACH PERFECT (COFFIN/GLOSS) 40 20 680

LUSH LAVENDER (STILETTO/GLOSS) 40 20 683

VINTAGE BLOSSOM (STILETTO/GLOSS) 40 20 682