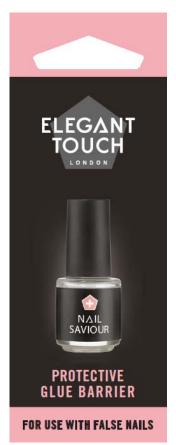

# NAIL SAVIOUR SINGLE

As per our original plan for SS 2019, we will be launching the individual Nail Saviour Protective Glue Barrier as a standalone line.

- Moisture-rich base coat that's proven to create a protective barrier between your lovely natural nails and our perfect colour nails.
- That means no contact between your nails and our glue.
- Formulated with Calcium, Collagen and Vitamin B.

RRP: £4.99 5ml

Code: 40 20 677

NAIL SAVIOUR SINGLE SS19 48

#### **PACKAGING**

Recognisable for the consumers already hooked on Nail Saviour.

Clear and concise so the newbies know exactly what it is and what it's for—it's not just another base coat!

Prominent Elegant Touch branding to attract and reassure the existing Elegant Touch groupies.