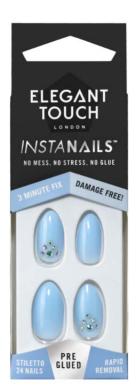

# INSTANAILS<sup>TM</sup> COLLECTION

PRE-GLUED

# INSTANAILS™ COLLECTION

**SEASONAL** 

SKINNY DIPPING (STILETTO/ GLOSS) 40 13 796

**COLOUR X1** 

RRP: £8.99

SHORE THING (OVAL/ GLOSS) 40 13 794

TREND X2

RRP: £9.99

# INSTANAILS™ COLLECTION

**SEASONAL** 

SKINNY DIPPING (STILETTO/GLOSS) 40 13 796

HIGH TIDES (STILETTO/ GLOSS) 40 13 797

SHORE THING (OVAL/ GLOSS) 40 13 794

RRP: £8.99 RRP: £9.99

CONSUMER REFRESH