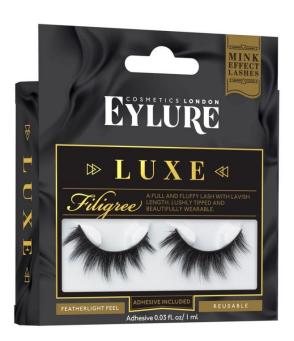

## **LUXE**

A little bit of luxury for your lashes! Soft and rich, his is a fabulous collection of mink effect styles.