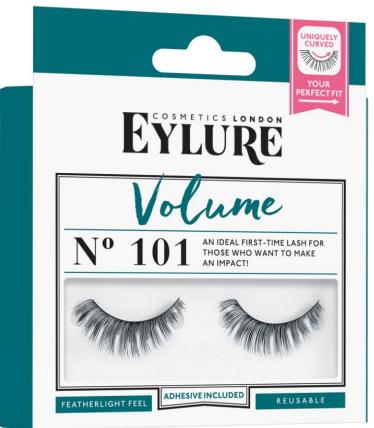

### **VOLUME**

Our Volume collection gives you wished-for length with great depth.