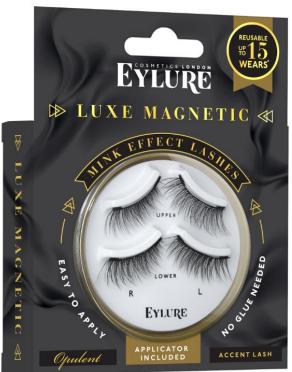

## **MAGNETIC LASHES**

A little bit of luxury for your lashes! Soft and rich, this is a fabulous collection of magnetic mink effect styles

Accent

Corner