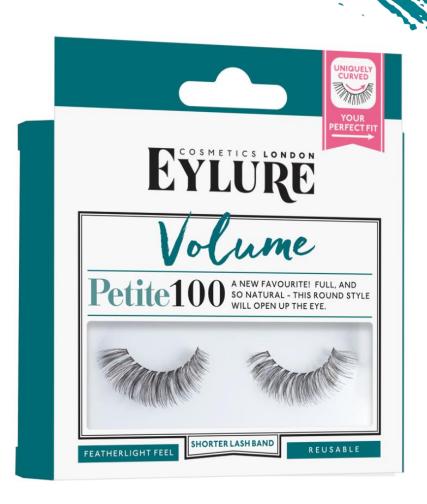

## **PETITE LASHES**

# ONE OF OUR BESTSELLING STYLE IS NOW AVAILABLE WITH A SHORTER LASH BAND

Volume petite lashes have a 27mm lash band, much shorter than our standard lash and perfect for customers with smaller eyes or those who prefer a ¾ length lash.

Nº 100