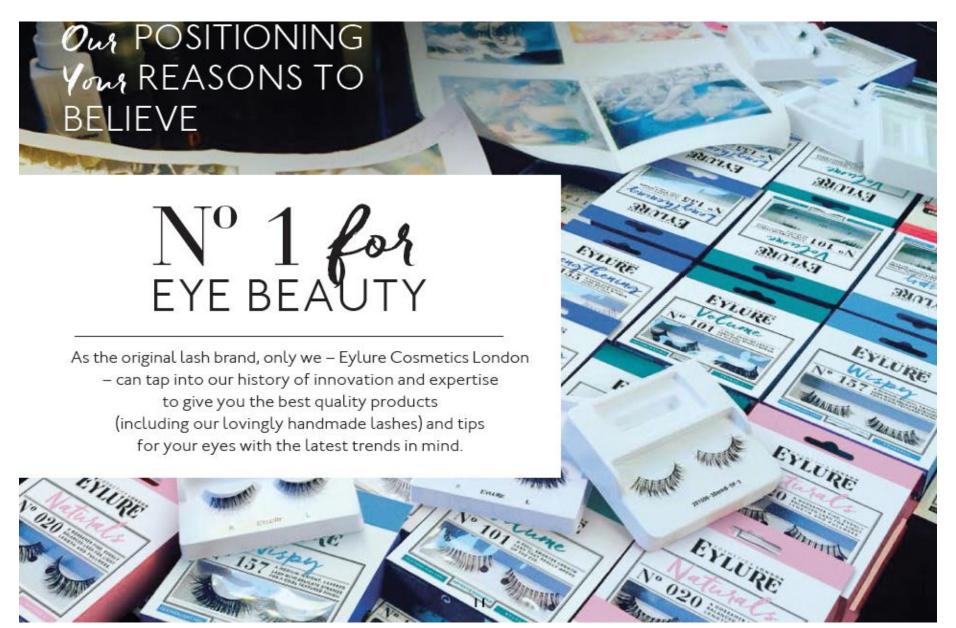

#### IN THE KNOW

We were THE creators of the first false lashes for film stars, (not bragging...much!) including the likes of diamond-loving diva, Elizabeth Taylor. If they're fit for an Egyptian Queen (that's right, those cat-like Cleopatra eyes were brought to life with our Eylure lashes) then they're good enough for us!

## Our HISTORY

1047

Our story began with two brothers David and Eric Aylott, who worked in the make-up teams of some of the biggest films of the silver screen era. When it came to creating fabulous, stay-put lashes for their leading ladies, they realised what they had available just didn't hit the mark. So the pair took the bold move of creating their own 'super lashes', using a mixture of rubber latex glue and real hair. Add to that a smattering of glamour and the Eylure lash was born! Not long after, it became a staple among Hollywood movie starlets, our beloved Elizabeth Taylor included.