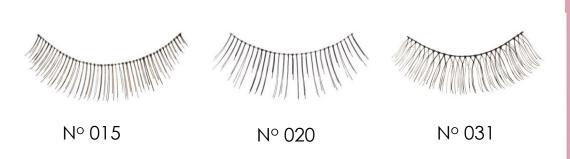

### **NATURALS**

Minimal lashes with maximum impact! These styles are subtle & light but really pack a punch.