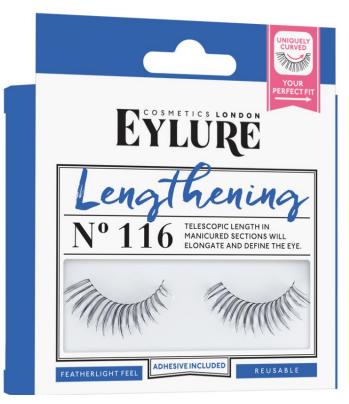

### **LENGTHENING**

We go to great lengths to give you fabulous lashes! Try Lengthening for a light but long lash style.