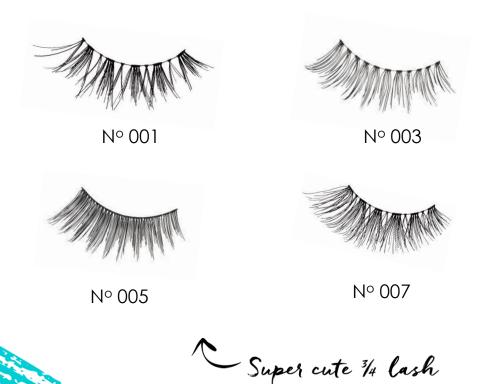

### **ACCENTS**

Our Accents collection are so quick and easy to apply – ideal for the lash novice!