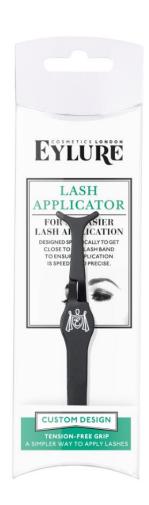

# LASH APPLICATOR

A custom designed applicator, based on our new mini applicator.
The new applicator has been designed to have tension-free grip. It gets really close to the lash line for a perfect application.
Black with cushioned tips