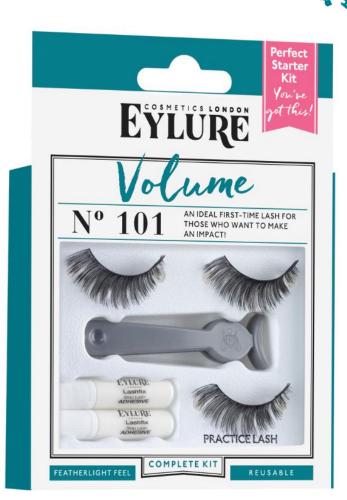

# **STARTER KIT**

# OUR BEST FIRST TIME LASHES, NOW SO MUCH EASIER TO TRIAL

Our research revealed that if we can make trial, so much easier, we can recruit and maintain new users more easily.

The new kit contains a bespoke applicator, a pair of top selling lashes and crucially, a 'practice lash'.

The practice style is gifted and reassures the consumer.