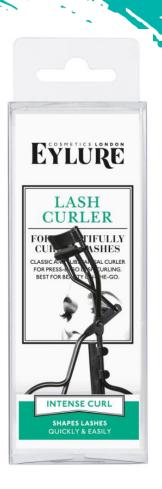

# LASH CURLER

Classic and substantial curler for press-&-go lash curling. Best for beauty on-the-go.