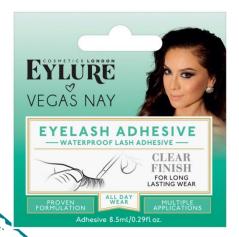

### Lash Adhesive

A 8.5ML clear finish glue with a dipper for easy application.