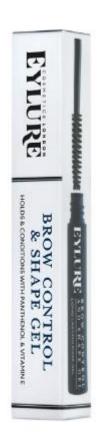

# BROW CONTROL & SHAPE GEL

- A long-hold brow fixer gel
- Treats the follicle whilst keeping the brow shape
- Enriched with Aloe Vera, Panthenol, Nettle Leaf Extract, and ProCircul8.