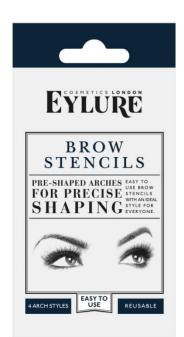

### **BROW STENCILS**

- Specially shaped brow templates.
- 4 different arch shapes in each pack.
- Each style is reusable.