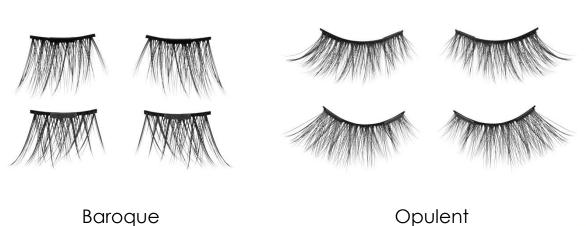

## **LUXE**

A little bit of luxury for your lashes! Soft and rich, his is a fabulous collection of mink effect styles.

## **MAGNETIC LASHES**

A little bit of luxury for your lashes! Soft and rich, this is a fabulous collection of magnetic mink effect styles

Accent

Corner