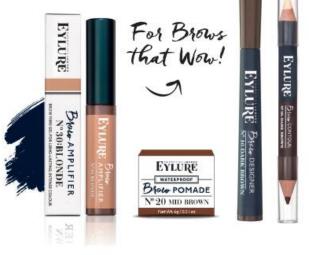

### **BROW PALETTE**

- A complete and long lasting brow collection, designed to sculpt, shape and define.
- Sculpt: with the firm hold wax
- Colour: with the intensely pigmented powder
- Define: with a sweep of the matt highlighter
- Powder: Encapsulated Vitamins A and C, Antioxidant Vitamin E & Silicone fluid gives enhanced smooth application.
- Wax: Contains waxes to give transfer resistance and long wear, Rosemary oil and Sweet almond oil moisturise and care for the hair.

DARK BROWN

MID BROWN

BLONDE

SHAPE, SCULPT AND COLOUR PRODUCTS FOR BROWS THAT WOW!'

### **BROW AMPLIFIER**

A long-stay gel that builds, colours and tames the brows. Available in Dark Brown, Mid Brown and Blonde this is a one-stop product for beautifully full brows

DARK BROWN

MID BROWN

SHAPE, SCULPT AND COLOUR PRODUCTS FOR BROWS THAT WOW!'

### **BROW POMADE**

A creamy, long-lasting brow colour. Provides colour, sculpting and shading for the brows.

Creates a buildable brow with fabulous and natural colour. Water and humidity-proof