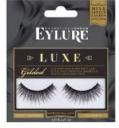

## **LUXE**

A little bit of luxury for your lashes! Soft and rich, his is a fabulous collection of mink effect styles.