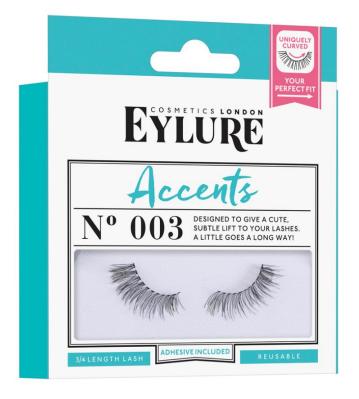

### **ACCENTS**

Our Accents collection are so quick and easy to apply – ideal for the lash novice!