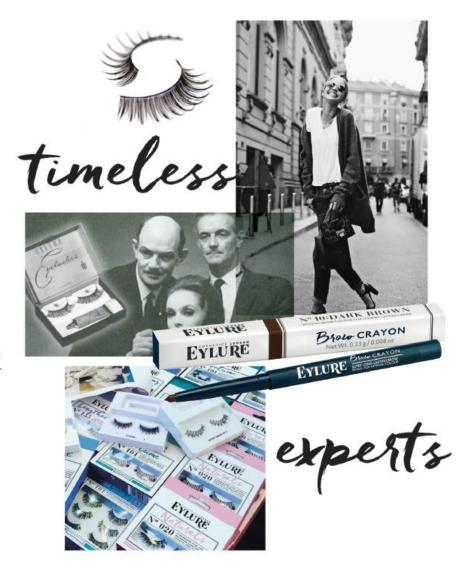

#### IN THE KNOW

We were THE creators of the first false lashes for film stars, (not bragging...much!) including the likes of diamond-loving diva, Elizabeth Taylor. If they're fit for an Egyptian Queen (that's right, those cat-like Cleopatra eyes were brought to life with our Eylure lashes) then they're good enough for us!

Continuing to make friends with talents who love beauty and fashion as much as we do, we've gone on to collaborate with global superstar Katy Perry, British sweetheart, Cheryl and seriously stylish blogger, Fleur de Force... there are loads more, how long have you got? But at our heart, we're all about finding you your best look – that's why we've got SO many different products for you to choose from!