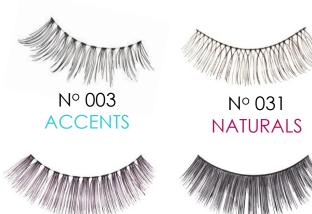

### **ACCENTS**

Our Accents collection are so quick and easy to apply – ideal for the lash novice!

### **NATURALS**

Minimal lashes with maximum impact! These styles are subtle & light but really pack a punch.