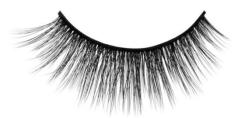

# VEGAS NAY = CORE LASH STYLES

The styles feature six unique and beautiful strip lashes and a tapered tip lash flare for a long lasting and customised look.

### Classic Charm

A delicate looking, shorter length lash for a perfectly beautiful finish

### **Grand Glamour**

An alluring and original lash for full- on glamor, make a statement in this beautiful style

### Shining Star

A cool, textured style with pointed tips for a fabulously full lash

### Easy Elegance

An elegant, textured lash with a kick at the outer corner, this style will elongate the eye beautifully.