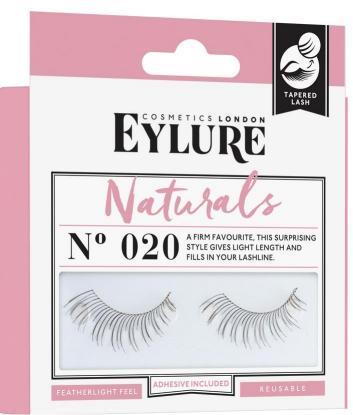

### **NATURALS**

Minimal lashes with maximum impact! These styles are subtle & light but really pack a punch.