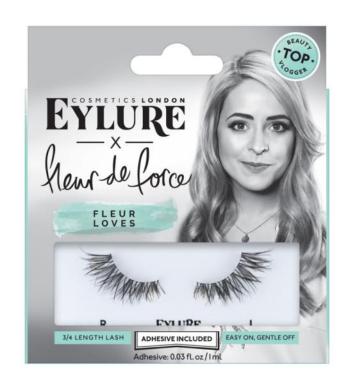

# EYLURE X FLEUR DE FORCE

A curated range of gorgeous, taped tip lashes and must have brow products in a gorgeous, soft-toned packaging designed to reflect an artistic watercolour brush; this range is the perfect reflection of Fleur's Style and artistry.

**PETIT FLEUR** 

SIMPLY FLEUR

**FULLY FLEUR** 

FLEUR & FABULOUS

**COUTURE FLEUR** 