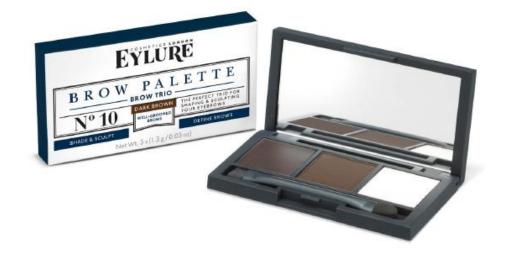

### **BROW PALETTE**

- A complete and long lasting brow collection, designed to sculpt, shape and define.
- Sculpt: with the firm hold wax
- Colour: with the intensely pigmented powder
- Define: with a sweep of the matt highlighter
- Powder: Encapsulated Vitamins A and C, Antioxidant Vitamin E & Silicone fluid gives enhanced smooth application.
- Wax: Contains waxes to give transfer resistance and long wear, Rosemary oil and Sweet almond oil moisturise and care for the hair.

DARK BROWN

MID BROWN

BLONDE

SHAPE, SCULPT AND COLOUR PRODUCTS FOR BROWS THAT WOW!'