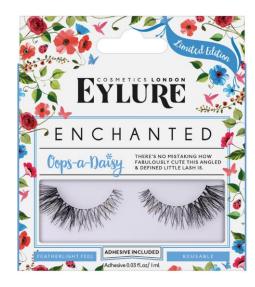

### **Bloomin Lovely**

Let the sun shine down on the sweet& light lash with a wispy yet natural finish

Oops-a-Daisy

here's no mistaking how fabulously cute this angled & defined little lash is.