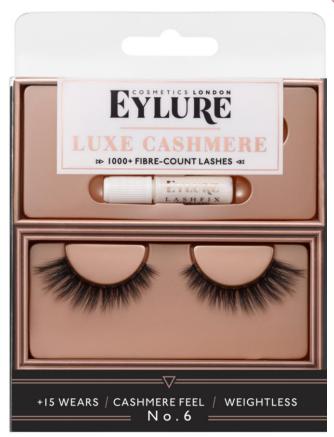

## **CASHMERE**

Luxuriously soft and utterly weightless, Luxe Cashmere lashes are artisan crafted from 1000+ dainty fibres.