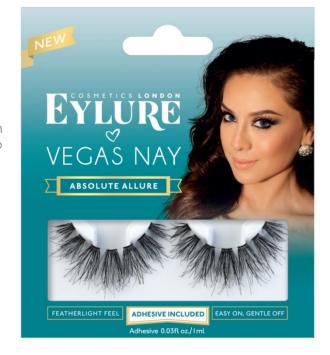

# VEGAS NAY = CORE LASH STYLES

The styles feature four unique and beautiful strip lashes and a tapered tip lash flare for a long lasting and customised look.

### Absolute Allure

A cool and punchy style created in textured sections for a fabulous look on the eye.