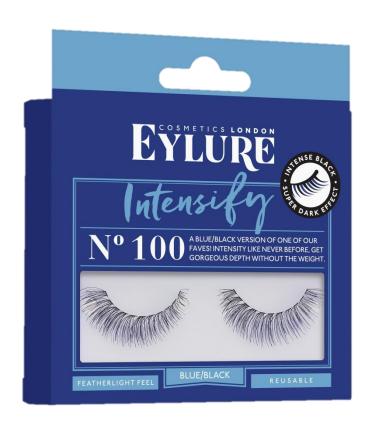

### **INTENSIFY**

Our Intensify collection mixes black & blue fibres in your favourite styles to create a brilliantly bold look.

No.101

Nº 117 TEXTURE

Nº 141 EXAGGERATE

Nº 100

**VOLUME** 