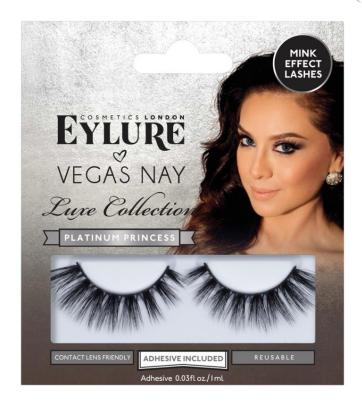

# **VEGAS NAY – FAUX MINK**

Eylure x Vegas Nay Mink effect lashes are full, fluffy and fabulous. Synthetic and cruelty free, the Stunning metallic packaging in precious metal tones give a luxurious look.

### Platinum Princess

Elegance personified! Platinum
Princess is a royally beautiful &
wispy style handcrafted in
discrete sections