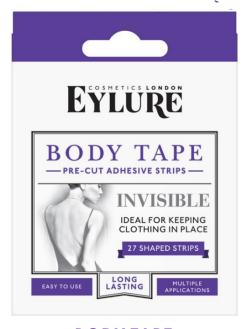

### **BODY TAPE**

Eylure Body Tape is the ideal answer to making this season's essentials completely wearable. Body Tape is preshaped for maximum versatility. Each pack contains 27 pieces, curved and straight, ideal for any and all garments.