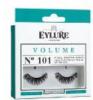

### **VOLUME**

Our Volume collection gives you wished-for length with great depth.

### **INTENSIFY**

Our Intensify collection mixes black & blue fibres in your favourite styles to create a brilliantly bold look.

No.101