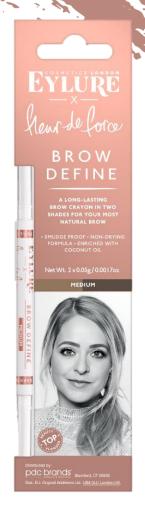

# EYLURE X FLEUR DE FORCE

A curated range of gorgeous, taped tip lashes and must have brow products in a gorgeous, soft-toned packaging designed to reflect an artistic watercolour brush; this range is the perfect reflection of Fleur's Style and artistry.

### **Brow Define**

Eylure & Fleur de Force is brings you **ultimate** versatility in one spectacular dual-ended product.

Enriched with coconut oil, the Brow Define is a long-lasting, 2 tonal brow crayon that will help you create the perfect brow.

Available in 3 non-budge, nonsmudge colours- Dark, Medium and light.