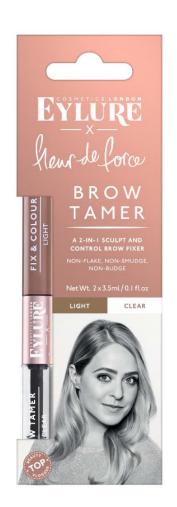

#### **Brow Tamer**

The Brow Tamer is a double ended brow gel for taming on the go.

In each tone there is a clear, flexible hold brow gel, on the other is a coloured gel to add depth and tone.

Available in 3 tones