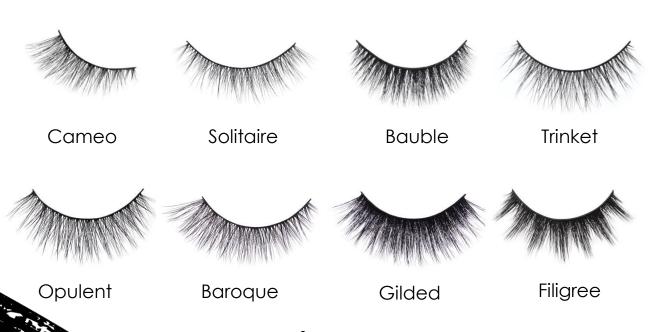

## **LUXE**

A little bit of luxury for your lashes! Soft and rich, his is a fabulous collection of mink effect styles.

## **CASHMERE**

Luxuriously soft and utterly weightless, Luxe Cashmere lashes are artisan crafted from 1000+ dainty fibres.