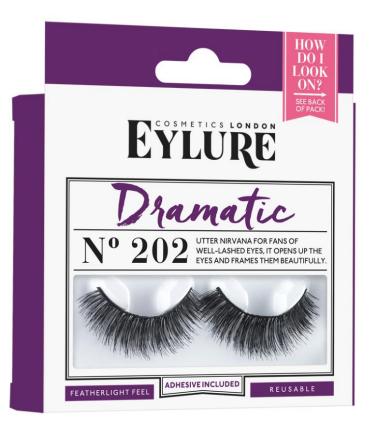

### **DRAMATIC**

Save your drama for your lashes!

The dramatic category is chock full of our most daring styles!

Co big or go home!