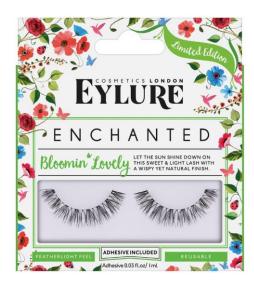

### **Bloomin Lovely**

Let the sun shine down on the sweet& light lash with a wispy yet natural finish

Oops-a-Daisy

here's no mistaking how fabulously cute this angled & defined little lash is.