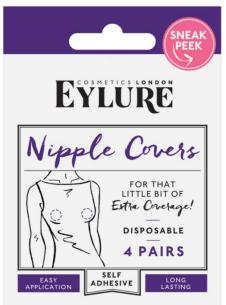

### **NIPPLE COVERS**

Nipple concealers cover breast nipples for a discreet and smooth look in clothing, natural looking and feeling, they are ideal under even sheer garments.

Available in disposable or reusable silicone.