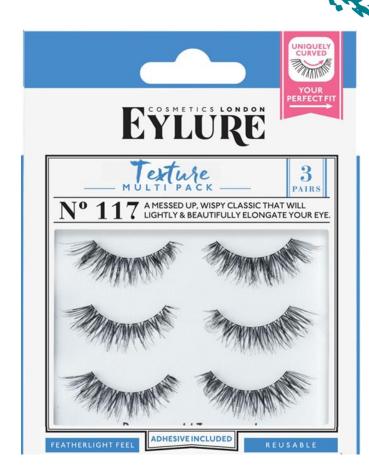

# **MULTIPACKS**

### **OUR TOP STYLES OFFER MORE VALUE FOR MONEY**

Existing multipacks are given a new look with a very visual pack.

Consumers can instantly see the pack offers three pairs of their favourite style.

Adding in new multipacks for successful styles.