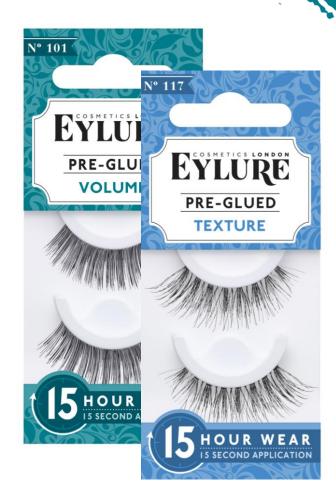

## PRE-GLUED LASHES

# INSTANT APPLICATION LASHES – AVAILABLE IN SOME OF OUR BESTSELLING STYLES

with no glue, no mess & no stress, the new formula preglued band has been created to last longer than all other pre-glued lashes, with a guaranteed 15-hour wear!

Nº 117 TEXTURE

Nº 141 EXAGGERATE

Nº 100

**VOLUME** 