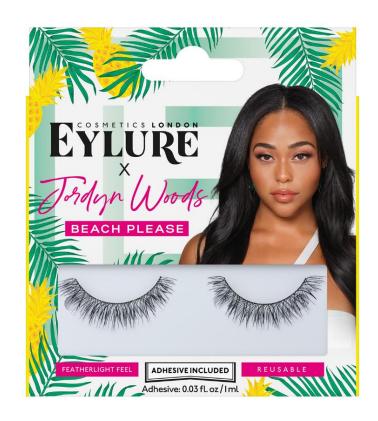

# EYLURE X JORDYN WOODS

Eylure X Jordyn Woods brings you a lash collection you'll be dying to get your hands on! The extra curl collection was designed by Jordyn herself and was created to replicate the look of 'Lash Extensions'.