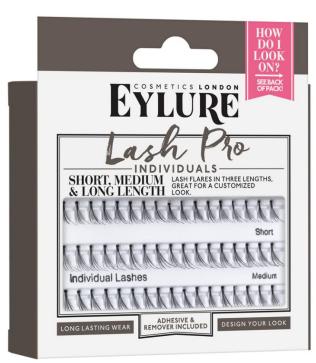

#### **INDIVIDUALS**

Long lasting individual lash flares. Perfect for a custom lengthening and volume. Designed to last for over a week on the lashes.

#### **AVAILABLE IN**

**Lengths:** Short Medium & Long length (Knotted), Short length, Medium length.

**Trend:** Fine to Full (lash flares of varying thicknesses designed to give

fullness where needed and a lighter touch where desired)

Innovation: Short, Medium & Long (Knot Free), Duos & Trios, Extra Full.

Value: Multipack