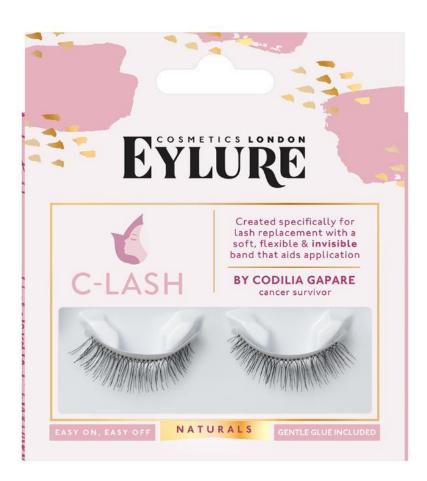

# EYLURE X C-LASH

A strip lash with a soft, flexible & invisible band that aids application-created specifically for lash replacement.

**NATURALS** 

**LENGTHENING** 