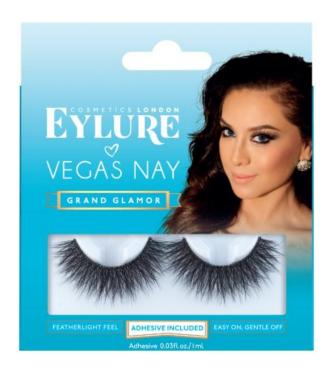

# VEGAS NAY = CORE LASH STYLES

The styles feature six unique and beautiful strip lashes and a tapered tip lash flare for a long lasting and customised look.

### **Grand Glamour**

An alluring and original lash for full- on glamor, make a statement in this beautiful style

### Lash Adhesive

A 8.5ML clear finish glue with a dipper for easy application.