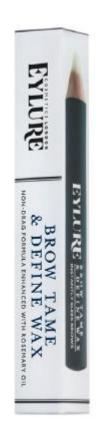

### **BROW TAME & DEFINE WAX**

- A durable and effective fixing wax
- Conditions, nourishes and helps promotes healthy hair growth
- Enriched with Rosemary
   Oil, plant waxes and Sweet almond oil
- Contains RepHair to strengthen and restructure the hair