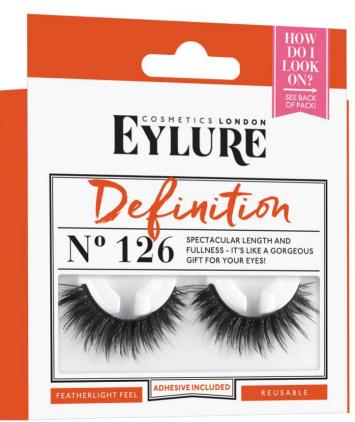

#### **DEFINITION**

Definition is about lashes with a sassy spikiness and serious beauty attitude.