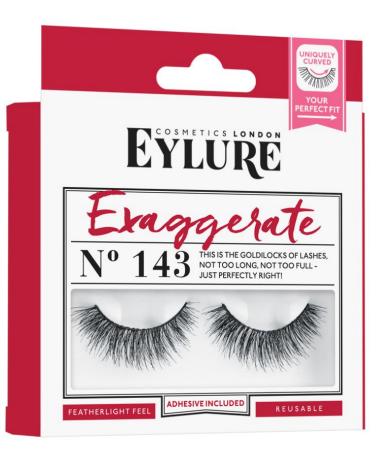

#### **EXAGGERATE**

Exaggerate lashes are everything! Length & depth aplenty, - Exaggerate is the last word in lash loveliness.