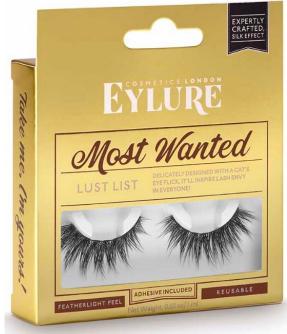

## **MOST WANTED**

A range of styles made of **premium** synthetic fibres and crafted into styles so intricate and pretty that they are practically **works of art!** 

- Gorgeous metallics