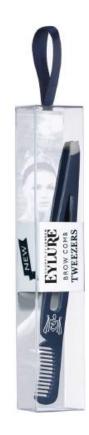

### **Brow Comb Tweezers**

Shape and tame on the go with this gorgeous combo tool. Slant edge tweezers give precise shape and the added comb defines and tidies the brow.