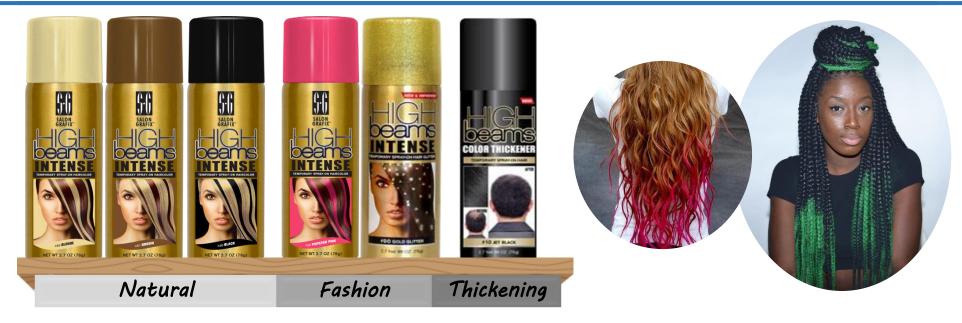

#### **High Beams Temporary Spray on Natural & Fashion Shades**

Intense temporary spray on hair color goes on easily for full coverage and stays put until you wash it out.

#### Core Consumer

- GROWING! →
   on trend
- Female Beauty channel consumer
- Multi-cultural
- Special occasion, sports, holiday

Temporary spray-on hair colors in natural and fashion shades

#### Natural Shades

- 81% of *Brand* Sales
- 13 SKUs
- 2.7oz: \$4.99-6.99

#### Fashion Shades

- 7% of *Brand* Sales
- 10 SKUs
- 2.7oz: \$4.99-6.99

### Thickener (Mens)

- 7% of *Brand* Sales
- 2 SKUs
- **2.7oz**: \$4.99-6.99