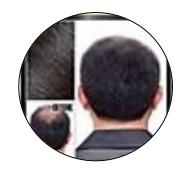

#### **High Beams Temporary Spray On Hair Thickener**

Helps reduce the appearance of thinning hair. This easy to use spray helps hair appear thicker and fuller with one application and washes right out with one shampoo.

### Thickener (Mens)

- 7% of *Brand* Sales
- 2 SKUs
- **2.7oz**: \$4.99-6.99