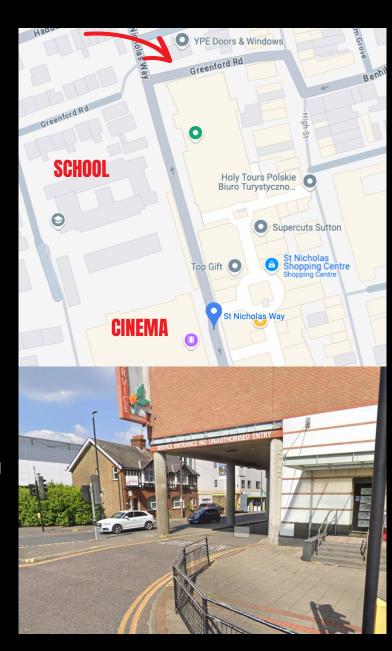

- 1. Take the **first right available after passing OMNIPLEX CINEMA** on St Nicholas Way. This right is only for deliveries and brings you to the security control barrier.
- 2. Buzz security at the barrier and tell them you are delivering to SCD.
- 3. Enter the basement and park at or as close to **bay 7** as possible this is on the right side.
- 4. This brings you to **core 5** and this lift takes you to SCD's upper floor on **level 3**, just 5 metres to the left of the lift exit.
- \*There is very limited phone reception in the basement so if you need any info please call before heading down the driveway if needed.