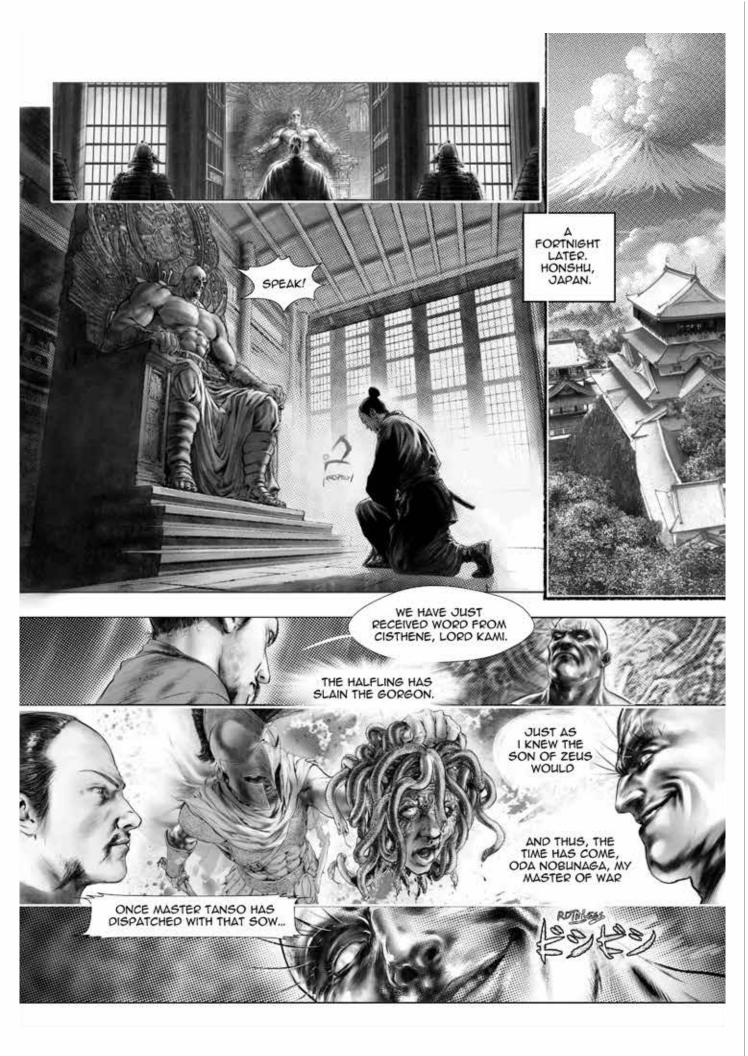

## Written and Created by: BRYAN SOROKA

12th Century BC. In a world where legends are born, **Perseus**, the demigod son of **Zeus**, wields the legendary sword **Harpe** to slay the Gorgon **Medusa**. Forged from indestructible **Adamantine**, Harpe stands as a beacon of invincibility. When **Amenomahitotsu no Kami**, **Yamoto Clan** Chieftain and self-declared God of Iron, learns that Harpe is the last remaining source of the sacred ore, he sends his fiercest warriors, **Shin'ichi Tanso** and **Fuma Kotaro**, on a daring heist. Their mission succeeds, and their Lord, driven by dark ambition, merges Harpe with a corrupted form of Blood Magic, creating a weapon the likes of which man or God has never suffered — the **Nexus of ADAMANTO!** 