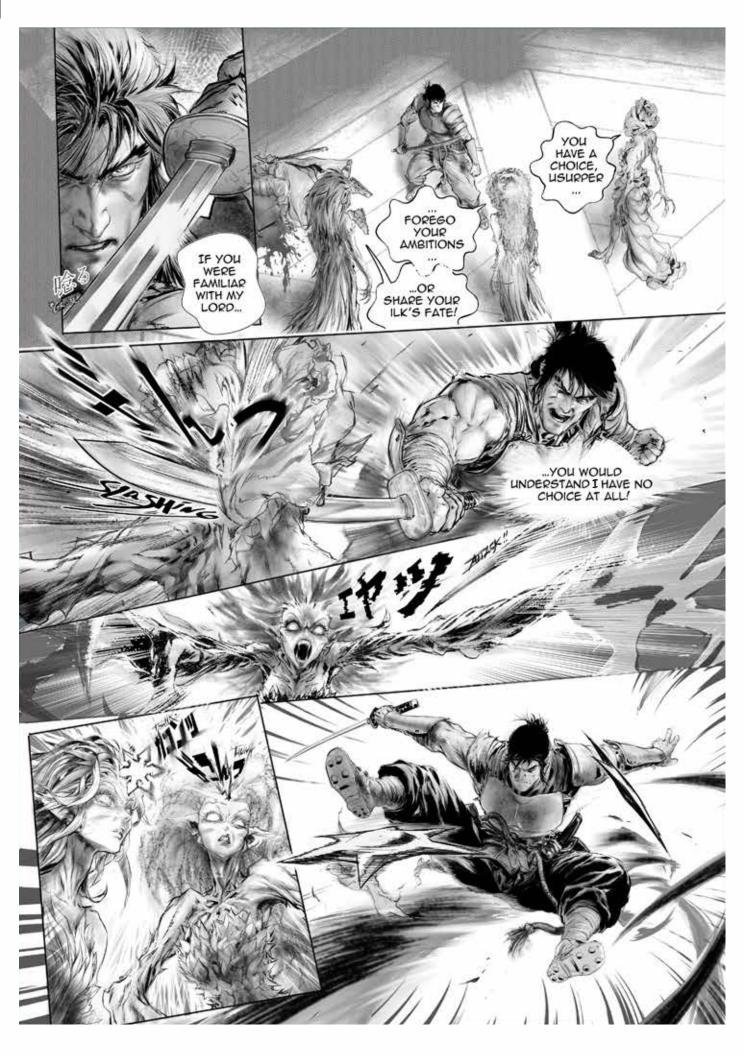

## Written and Created by: BRYAN SOROKA

12th Century BC. In a world where legends are born, **Perseus**, the demigod son of **Zeus**, wields the legendary sword **Harpe** to slay the Gorgon **Medusa**. Forged from indestructible **Adamantine**, Harpe stands as a beacon of invincibility. When **Amenomahitotsu no Kami**, **Yamoto Clan** Chieftain and self-declared God of Iron, learns that Harpe is the last remaining source of the sacred ore, he sends his fiercest warriors, **Shin'ichi Tanso** and **Fuma Kotaro**, on a daring heist. Their mission succeeds, and their Lord, driven by dark ambition, merges Harpe with a corrupted form of Blood Magic, creating a weapon the likes of which man or God has never suffered — the **Nexus of ADAMANTO!** 

The age of tradition and belief has crumbled to dust, replaced by a new order where power and influence are the ultimate arbiters of fate. Among the fractured Realms, only a select few rise to dominance—the relentless Yamoto Clan, the mighty Tang Dynasty, the ice-hearted House of Frostbane, and the indomitable Byzantine Empire. However, supremacy is not enough to sate Yamoto's fierce leader, Lord Kami. With a fury unmatched, he forges the Nexus of ADAMANTO, a weapon of otherworldly might that stands to shatter the balance of power. Yet, as Yamoto surges forward, their rivals do not stand idle. Equally cunning and ruthless, they weave their own mystical and technological webs to challenge Kami's unhallowed creation. All the and unseen by all, the true threat awaits — biding its time with inhuman patience as Yamoto and its nemeses drive themselves to the brink of oblivion.