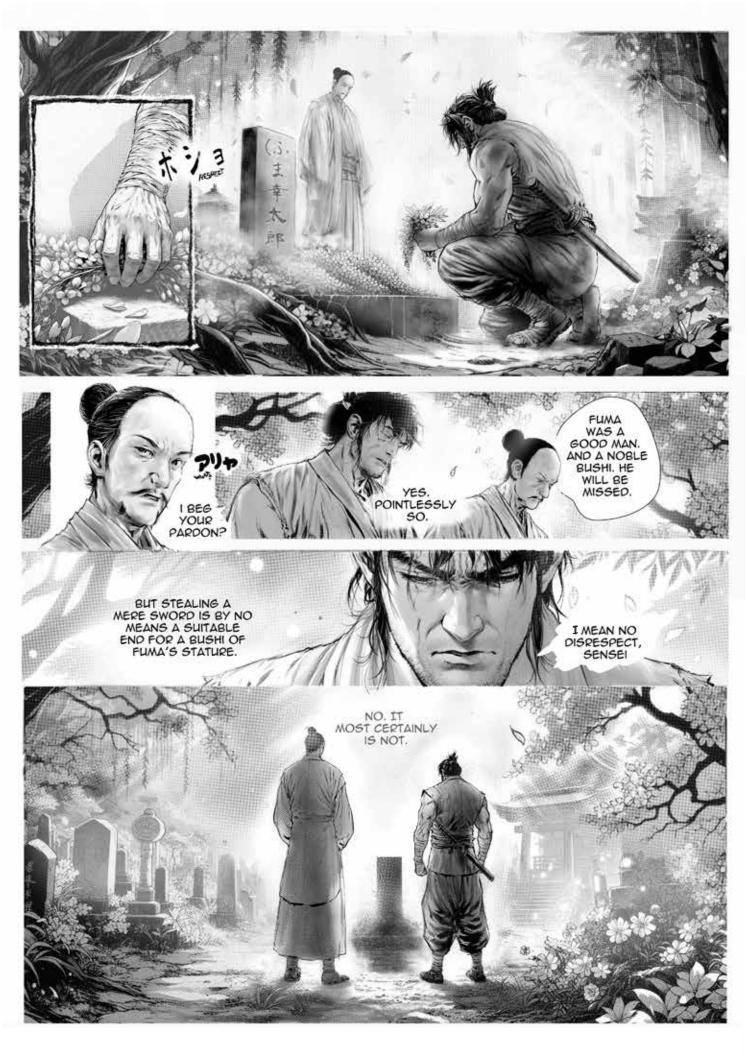

## Written and Created by: BRYAN SOROKA

12th Century BC. In a world where legends are born, **Perseus**, the demigod son of **Zeus**, wields the legendary sword **Harpe** to slay the Gorgon **Medusa**. Forged from indestructible **Adamantine**, Harpe stands as a beacon of invincibility. When **Amenomahitotsu no Kami**, **Yamoto Clan** Chieftain and self-declared God of Iron, learns that Harpe is the last remaining source of the sacred ore, he sends his fiercest warriors, **Shin'ichi Tanso** and **Fuma Kotaro**, on a daring heist. Their mission succeeds, and their Lord, driven by dark ambition, merges Harpe with a corrupted form of Blood Magic, creating a weapon the likes of which man or God has never suffered — the **Nexus of ADAMANTO!** 

**LORD KAMI** 

**ODA NOBUNAGA** 

SHIN'ICHI TANSO

**FUMA KOTARO** 

ABE NO SEIMEI

**EMPRESS GENMYO** 

HI NO SHI

MPEROR GAOZU