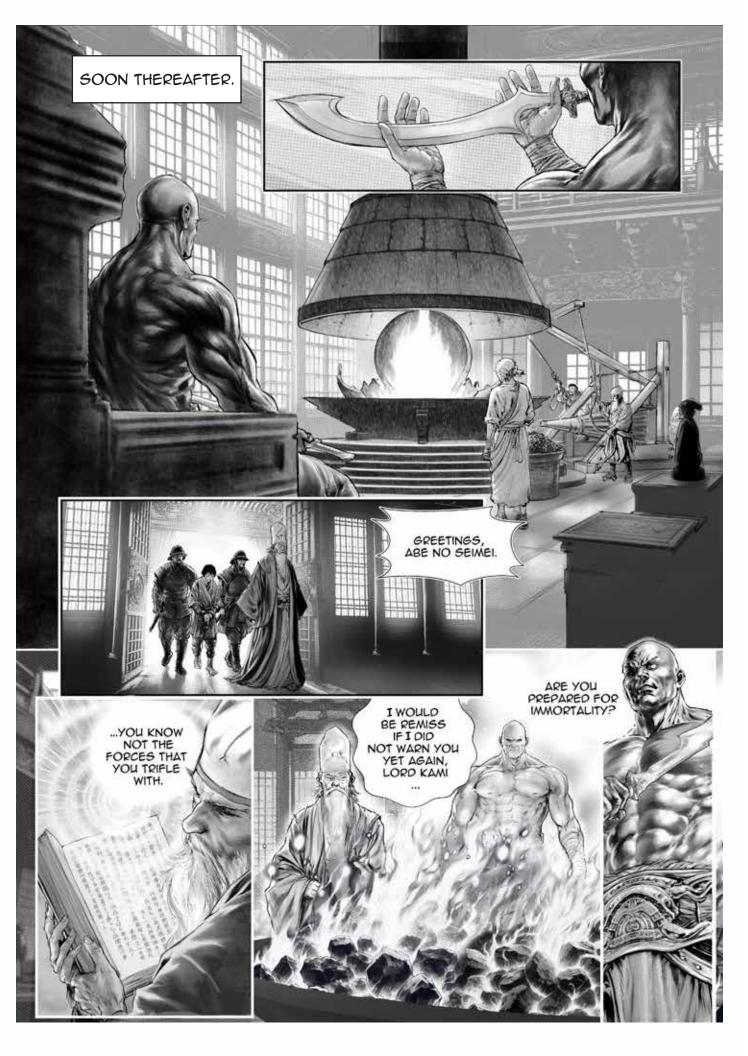

## Written and Created by: BRYAN SOROKA

12th Century BC. In a world where legends are born, **Perseus**, the demigod son of **Zeus**, wields the legendary sword **Harpe** to slay the Gorgon **Medusa**. Forged from indestructible **Adamantine**, Harpe stands as a beacon of invincibility. When **Amenomahitotsu no Kami**, **Yamoto Clan** Chieftain and self-declared God of Iron, learns that Harpe is the last remaining source of the sacred ore, he sends his fiercest warriors, **Shin'ichi Tanso** and **Fuma Kotaro**, on a daring heist. Their mission succeeds, and their Lord, driven by dark ambition, merges Harpe with a corrupted form of Blood Magic, creating a weapon the likes of which man or God has never suffered — the **Nexus of ADAMANTO!** 

The age of tradition and belief has crumbled to dust, replaced by a new order where power and influence are the ultimate arbiters of fate. Among the fractured Realms, only a select few rise to dominance—the relentless Yamoto Clan, the mighty Tang Dynasty, the ice-hearted House of Frostbane, and the indomitable Byzantine Empire. However, supremacy is not enough to sate Yamoto's fierce leader, Lord Kami. With a fury unmatched, he forges the Nexus of ADAMANTO, a weapon of otherworldly might that stands to shatter the balance of power. Yet, as Yamoto surges forward, their rivals do not stand idle. Equally cunning and ruthless, they weave their own mystical and technological webs to challenge Kami's unhallowed creation. All the and unseen by all, the true threat awaits — biding its time with inhuman patience as Yamoto and its nemeses drive themselves to the brink of oblivion.

**LORD KAMI** 

**ODA NOBUNAGA** 

SHIN'ICHI TANSO

**FUMA KOTARO** 

ABE NO SEIMEI

**EMPRESS GENMYO** 

HI NO SHI

MPEROR GAOZU