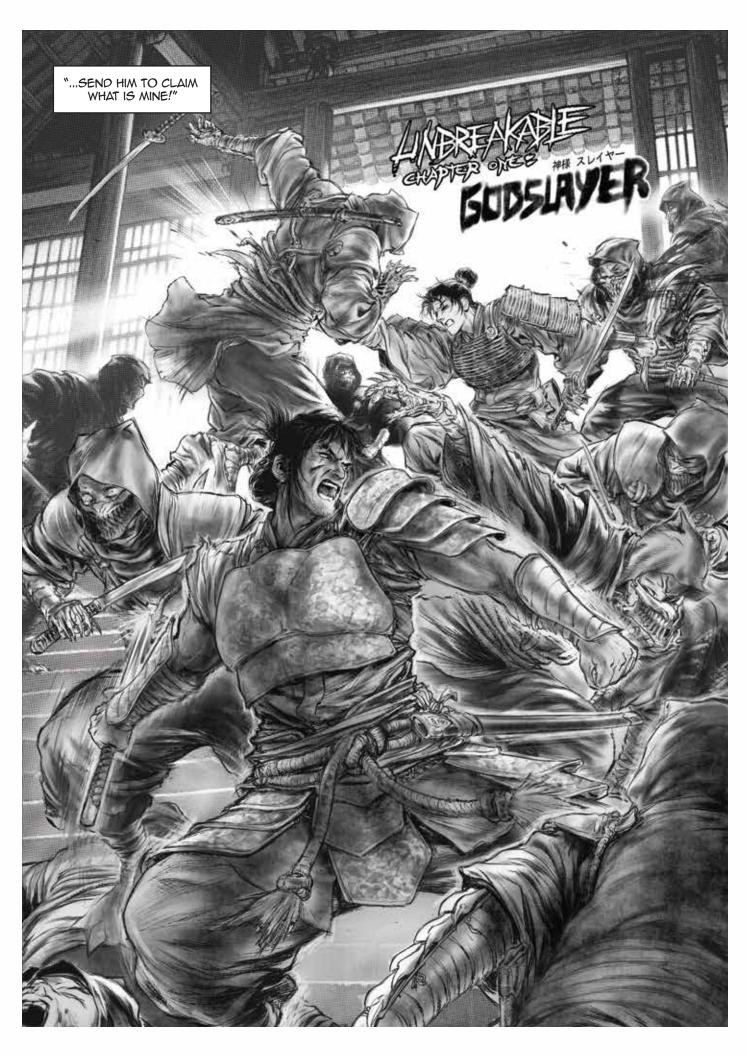

## Written and Created by: BRYAN SOROKA

12th Century BC. In a world where legends are born, **Perseus**, the demigod son of **Zeus**, wields the legendary sword **Harpe** to slay the Gorgon **Medusa**. Forged from indestructible **Adamantine**, Harpe stands as a beacon of invincibility. When **Amenomahitotsu no Kami**, **Yamoto Clan** Chieftain and self-declared God of Iron, learns that Harpe is the last remaining source of the sacred ore, he sends his fiercest warriors, **Shin'ichi Tanso** and **Fuma Kotaro**, on a daring heist. Their mission succeeds, and their Lord, driven by dark ambition, merges Harpe with a corrupted form of Blood Magic, creating a weapon the likes of which man or God has never suffered — the **Nexus of ADAMANTO!** 