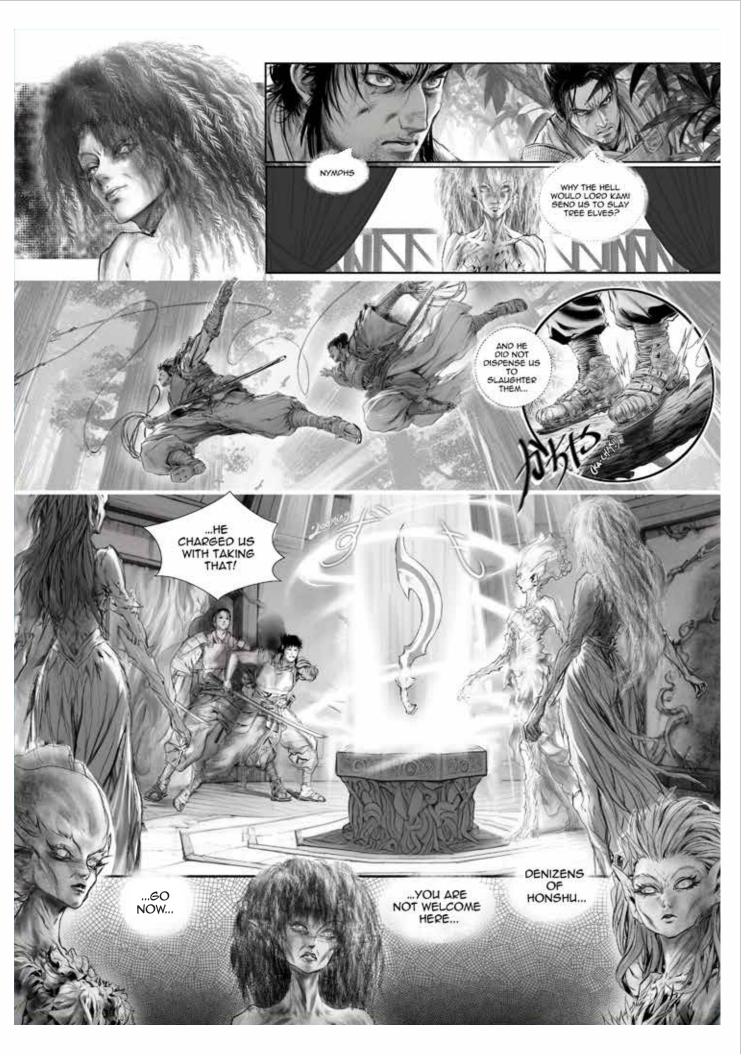

## Written and Created by: BRYAN SOROKA

12th Century BC. In a world where legends are born, **Perseus**, the demigod son of **Zeus**, wields the legendary sword **Harpe** to slay the Gorgon **Medusa**. Forged from indestructible **Adamantine**, Harpe stands as a beacon of invincibility. When **Amenomahitotsu no Kami**, **Yamoto Clan** Chieftain and self-declared God of Iron, learns that Harpe is the last remaining source of the sacred ore, he sends his fiercest warriors, **Shin'ichi Tanso** and **Fuma Kotaro**, on a daring heist. Their mission succeeds, and their Lord, driven by dark ambition, merges Harpe with a corrupted form of Blood Magic, creating a weapon the likes of which man or God has never suffered — the **Nexus of ADAMANTO!** 

The age of tradition and belief has crumbled to dust, replaced by a new order where power and influence are the ultimate arbiters of fate. Among the fractured Realms, only a select few rise to dominance—the relentless Yamoto Clan, the mighty Tang Dynasty, the ice-hearted House of Frostbane, and the indomitable Byzantine Empire. However, supremacy is not enough to sate Yamoto's fierce leader, Lord Kami. With a fury unmatched, he forges the Nexus of ADAMANTO, a weapon of otherworldly might that stands to shatter the balance of power. Yet, as Yamoto surges forward, their rivals do not stand idle. Equally cunning and ruthless, they weave their own mystical and technological webs to challenge Kami's unhallowed creation. All the and unseen by all, the true threat awaits — biding its time with inhuman patience as Yamoto and its nemeses drive themselves to the brink of oblivion.