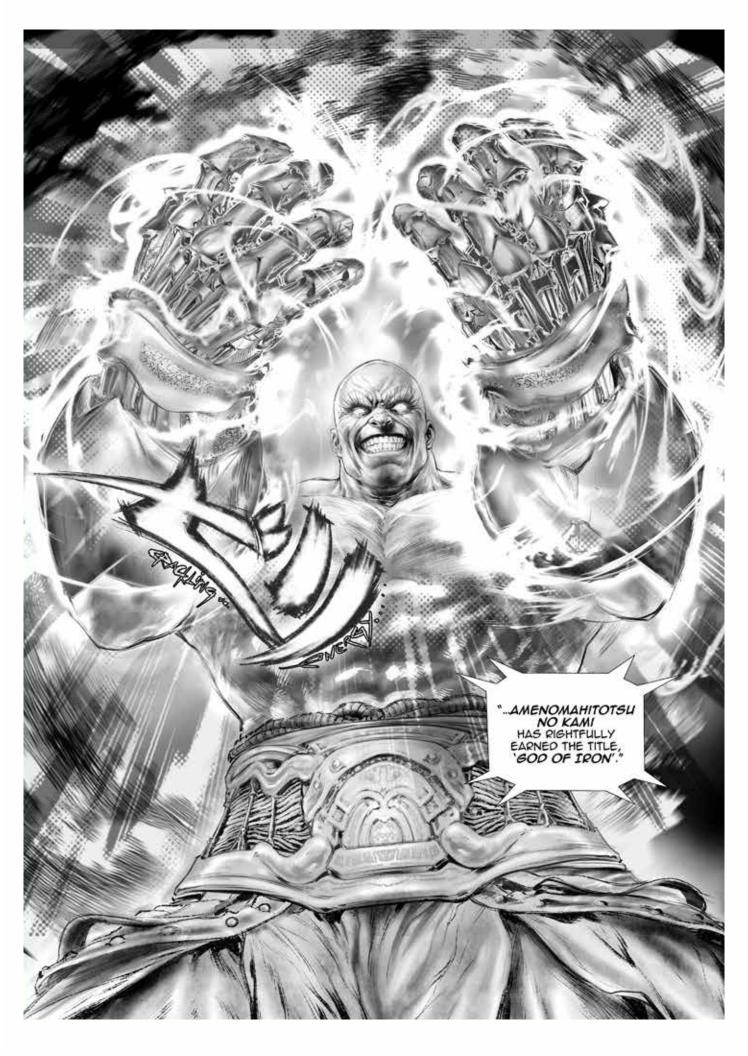

## Written and Created by: BRYAN SOROKA

12th Century BC. In a world where legends are born, **Perseus**, the demigod son of **Zeus**, wields the legendary sword **Harpe** to slay the Gorgon **Medusa**. Forged from indestructible **Adamantine**, Harpe stands as a beacon of invincibility. When **Amenomahitotsu no Kami**, **Yamoto Clan** Chieftain and self-declared God of Iron, learns that Harpe is the last remaining source of the sacred ore, he sends his fiercest warriors, **Shin'ichi Tanso** and **Fuma Kotaro**, on a daring heist. Their mission succeeds, and their Lord, driven by dark ambition, merges Harpe with a corrupted form of Blood Magic, creating a weapon the likes of which man or God has never suffered — the **Nexus of ADAMANTO!** 

The age of tradition and belief has crumbled to dust, replaced by a new order where power and influence are the ultimate arbiters of fate. Among the fractured Realms, only a select few rise to dominance—the relentless Yamoto Clan, the mighty Tang Dynasty, the ice-hearted House of Frostbane, and the indomitable Byzantine Empire. However, supremacy is not enough to sate Yamoto's fierce leader, Lord Kami. With a fury unmatched, he forges the Nexus of ADAMANTO, a weapon of otherworldly might that stands to shatter the balance of power. Yet, as Yamoto surges forward, their rivals do not stand idle. Equally cunning and ruthless, they weave their own mystical and technological webs to challenge Kami's unhallowed creation. All the and unseen by all, the true threat awaits — biding its time with inhuman patience as Yamoto and its nemeses drive themselves to the brink of oblivion.