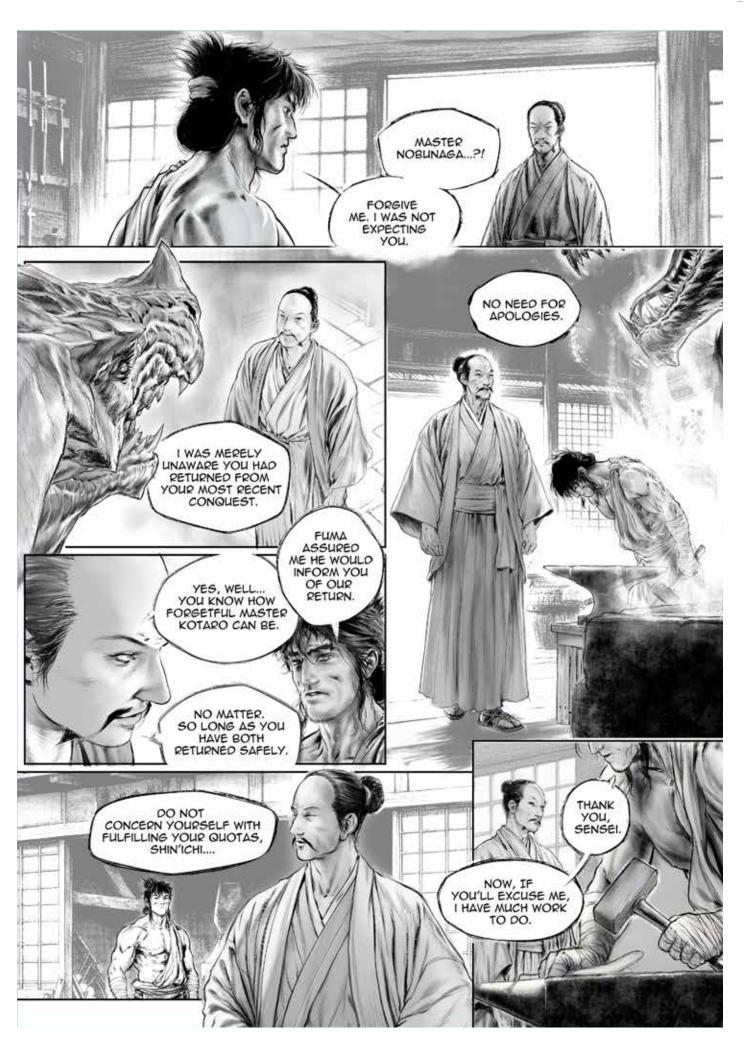

## Written and Created by: BRYAN SOROKA

12th Century BC. In a world where legends are born, **Perseus**, the demigod son of **Zeus**, wields the legendary sword **Harpe** to slay the Gorgon **Medusa**. Forged from indestructible **Adamantine**, Harpe stands as a beacon of invincibility. When **Amenomahitotsu no Kami**, **Yamoto Clan** Chieftain and self-declared God of Iron, learns that Harpe is the last remaining source of the sacred ore, he sends his fiercest warriors, **Shin'ichi Tanso** and **Fuma Kotaro**, on a daring heist. Their mission succeeds, and their Lord, driven by dark ambition, merges Harpe with a corrupted form of Blood Magic, creating a weapon the likes of which man or God has never suffered — the **Nexus of ADAMANTO!** 

**LORD KAMI** 

**ODA NOBUNAGA** 

SHIN'ICHI TANSO

**FUMA KOTARO** 

ABE NO SEIMEI

**EMPRESS GENMYO** 

HI NO SHI

MPEROR GAOZU