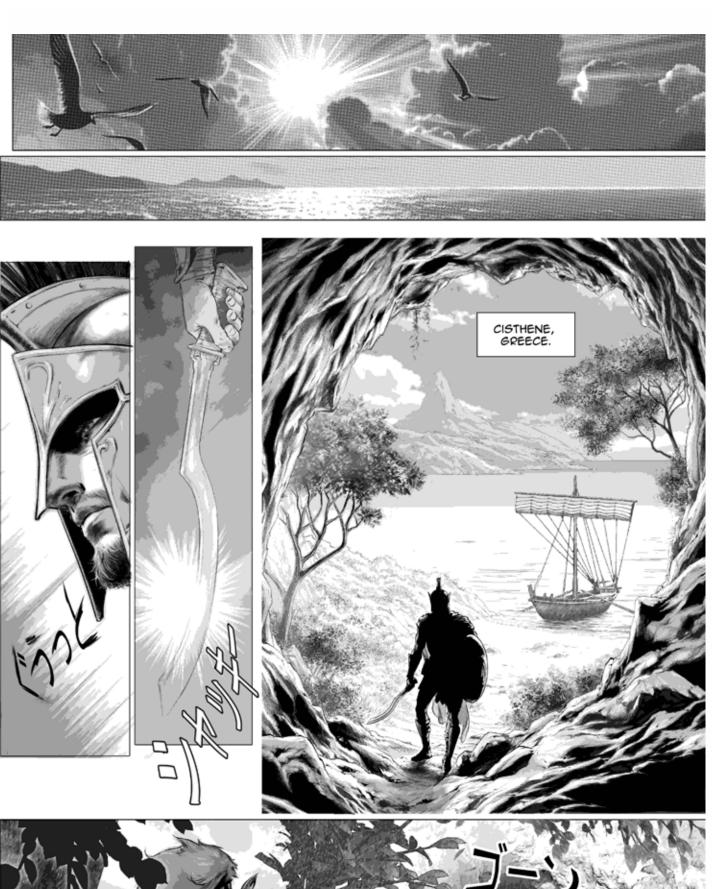

## Written and Created by: BRYAN SOROKA

12th Century BC. In a world where legends are born, **Perseus**, the demigod son of **Zeus**, wields the legendary sword **Harpe** to slay the Gorgon **Medusa**. Forged from indestructible **Adamantine**, Harpe stands as a beacon of invincibility. When **Amenomahitotsu no Kami**, **Yamoto Clan** Chieftain and self-declared God of Iron, learns that Harpe is the last remaining source of the sacred ore, he sends his fiercest warriors, **Shin'ichi Tanso** and **Fuma Kotaro**, on a daring heist. Their mission succeeds, and their Lord, driven by dark ambition, merges Harpe with a corrupted form of Blood Magic, creating a weapon the likes of which man or God has never suffered — the **Nexus of ADAMANTO!** 