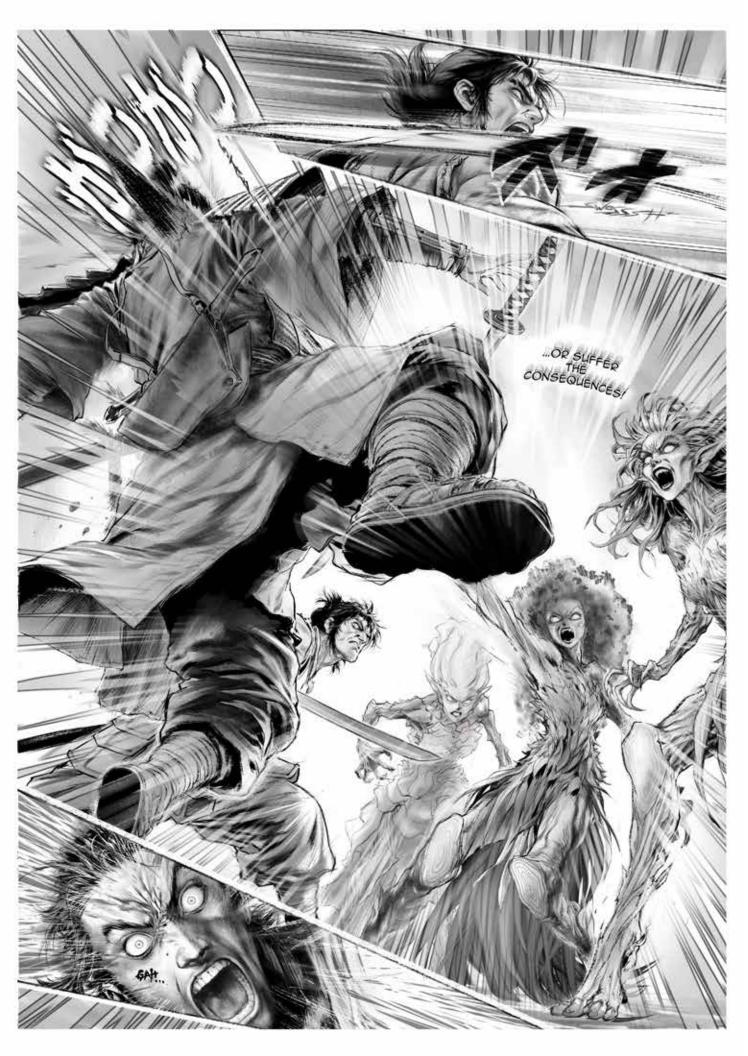

## Written and Created by: BRYAN SOROKA

12th Century BC. In a world where legends are born, **Perseus**, the demigod son of **Zeus**, wields the legendary sword **Harpe** to slay the Gorgon **Medusa**. Forged from indestructible **Adamantine**, Harpe stands as a beacon of invincibility. When **Amenomahitotsu no Kami**, **Yamoto Clan** Chieftain and self-declared God of Iron, learns that Harpe is the last remaining source of the sacred ore, he sends his fiercest warriors, **Shin'ichi Tanso** and **Fuma Kotaro**, on a daring heist. Their mission succeeds, and their Lord, driven by dark ambition, merges Harpe with a corrupted form of Blood Magic, creating a weapon the likes of which man or God has never suffered — the **Nexus of ADAMANTO!** 

The age of tradition and belief has crumbled to dust, replaced by a new order where power and influence are the ultimate arbiters of fate. Among the fractured Realms, only a select few rise to dominance—the relentless Yamoto Clan, the mighty Tang Dynasty, the ice-hearted House of Frostbane, and the indomitable Byzantine Empire. However, supremacy is not enough to sate Yamoto's fierce leader, Lord Kami. With a fury unmatched, he forges the Nexus of ADAMANTO, a weapon of otherworldly might that stands to shatter the balance of power. Yet, as Yamoto surges forward, their rivals do not stand idle. Equally cunning and ruthless, they weave their own mystical and technological webs to challenge Kami's unhallowed creation. All the and unseen by all, the true threat awaits — biding its time with inhuman patience as Yamoto and its nemeses drive themselves to the brink of oblivion.