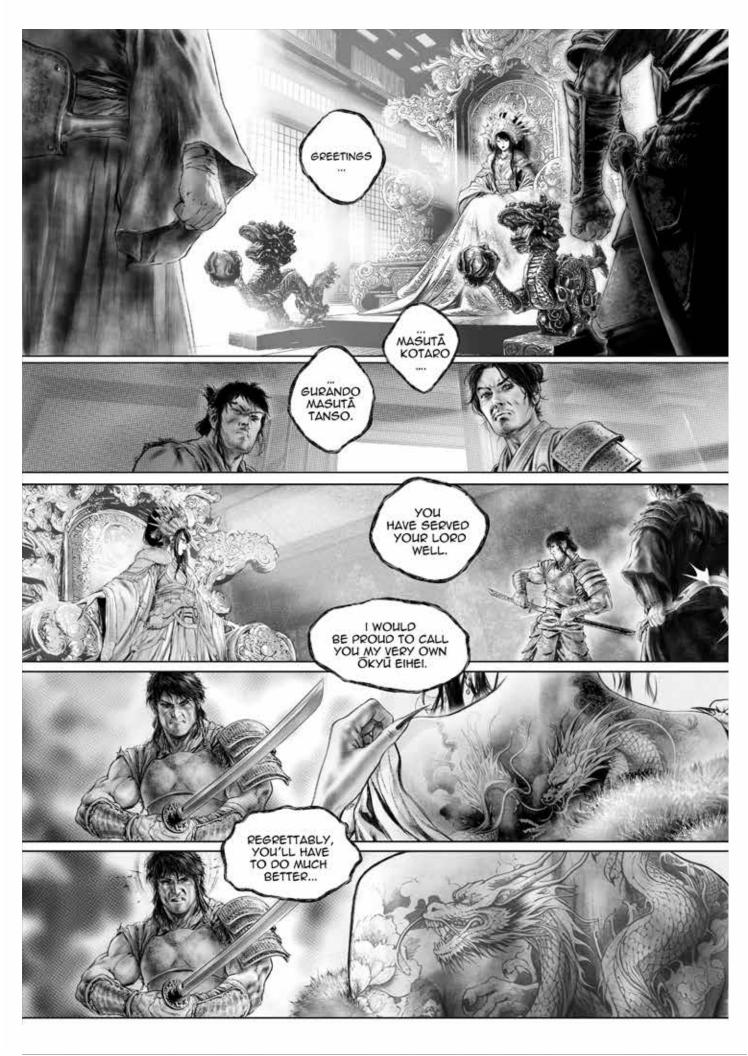

## Written and Created by: BRYAN SOROKA

12th Century BC. In a world where legends are born, **Perseus**, the demigod son of **Zeus**, wields the legendary sword **Harpe** to slay the Gorgon **Medusa**. Forged from indestructible **Adamantine**, Harpe stands as a beacon of invincibility. When **Amenomahitotsu no Kami**, **Yamoto Clan** Chieftain and self-declared God of Iron, learns that Harpe is the last remaining source of the sacred ore, he sends his fiercest warriors, **Shin'ichi Tanso** and **Fuma Kotaro**, on a daring heist. Their mission succeeds, and their Lord, driven by dark ambition, merges Harpe with a corrupted form of Blood Magic, creating a weapon the likes of which man or God has never suffered — the **Nexus of ADAMANTO!** 