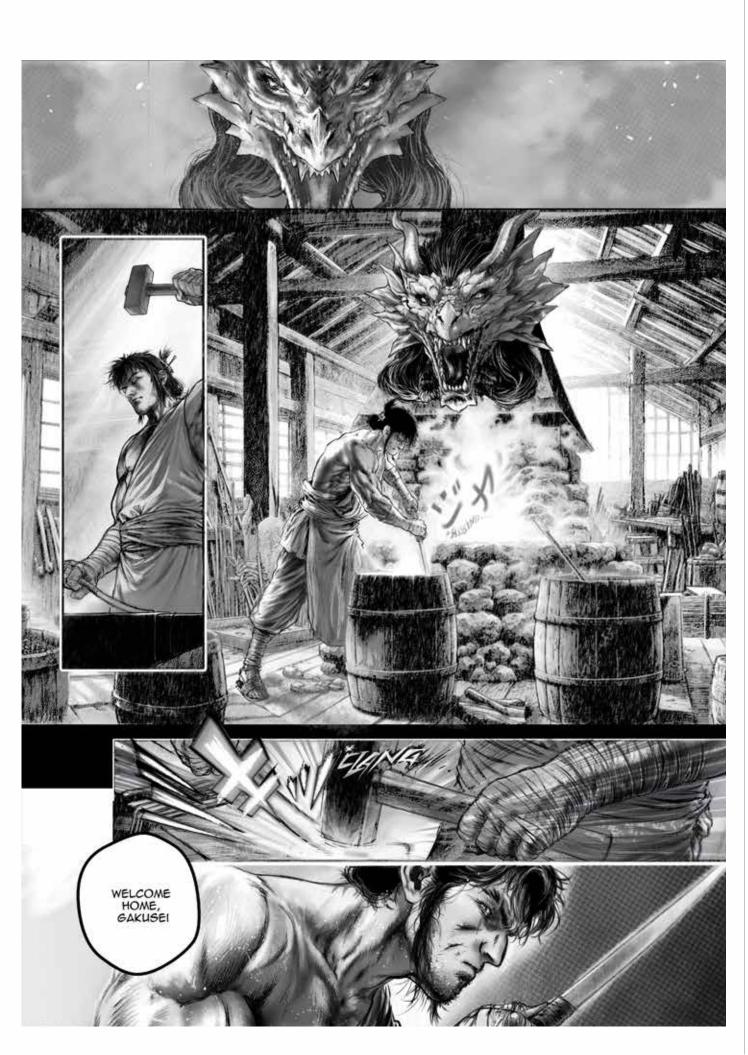

## Written and Created by: BRYAN SOROKA

12th Century BC. In a world where legends are born, **Perseus**, the demigod son of **Zeus**, wields the legendary sword **Harpe** to slay the Gorgon **Medusa**. Forged from indestructible **Adamantine**, Harpe stands as a beacon of invincibility. When **Amenomahitotsu no Kami**, **Yamoto Clan** Chieftain and self-declared God of Iron, learns that Harpe is the last remaining source of the sacred ore, he sends his fiercest warriors, **Shin'ichi Tanso** and **Fuma Kotaro**, on a daring heist. Their mission succeeds, and their Lord, driven by dark ambition, merges Harpe with a corrupted form of Blood Magic, creating a weapon the likes of which man or God has never suffered — the **Nexus of ADAMANTO!** 

**LORD KAMI** 

**ODA NOBUNAGA** 

SHIN'ICHI TANSO

**FUMA KOTARO** 

ABE NO SEIMEI

**EMPRESS GENMYO** 

HI NO SHI

MPEROR GAOZU