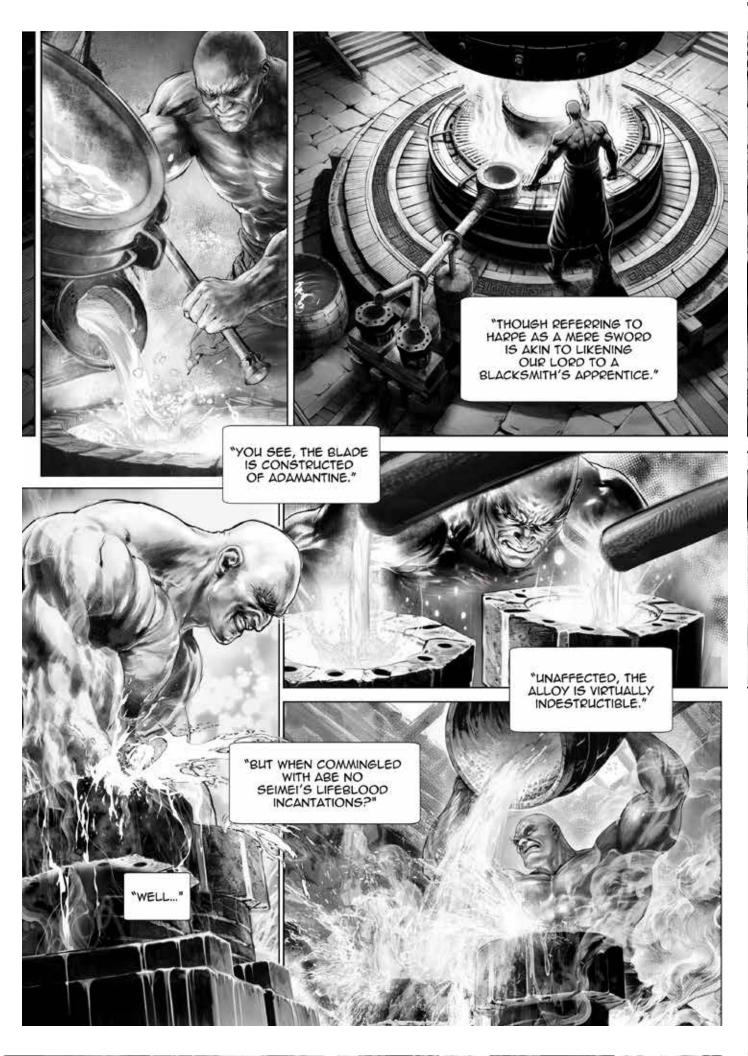

## Written and Created by: BRYAN SOROKA

12th Century BC. In a world where legends are born, **Perseus**, the demigod son of **Zeus**, wields the legendary sword **Harpe** to slay the Gorgon **Medusa**. Forged from indestructible **Adamantine**, Harpe stands as a beacon of invincibility. When **Amenomahitotsu no Kami**, **Yamoto Clan** Chieftain and self-declared God of Iron, learns that Harpe is the last remaining source of the sacred ore, he sends his fiercest warriors, **Shin'ichi Tanso** and **Fuma Kotaro**, on a daring heist. Their mission succeeds, and their Lord, driven by dark ambition, merges Harpe with a corrupted form of Blood Magic, creating a weapon the likes of which man or God has never suffered — the **Nexus of ADAMANTO!** 