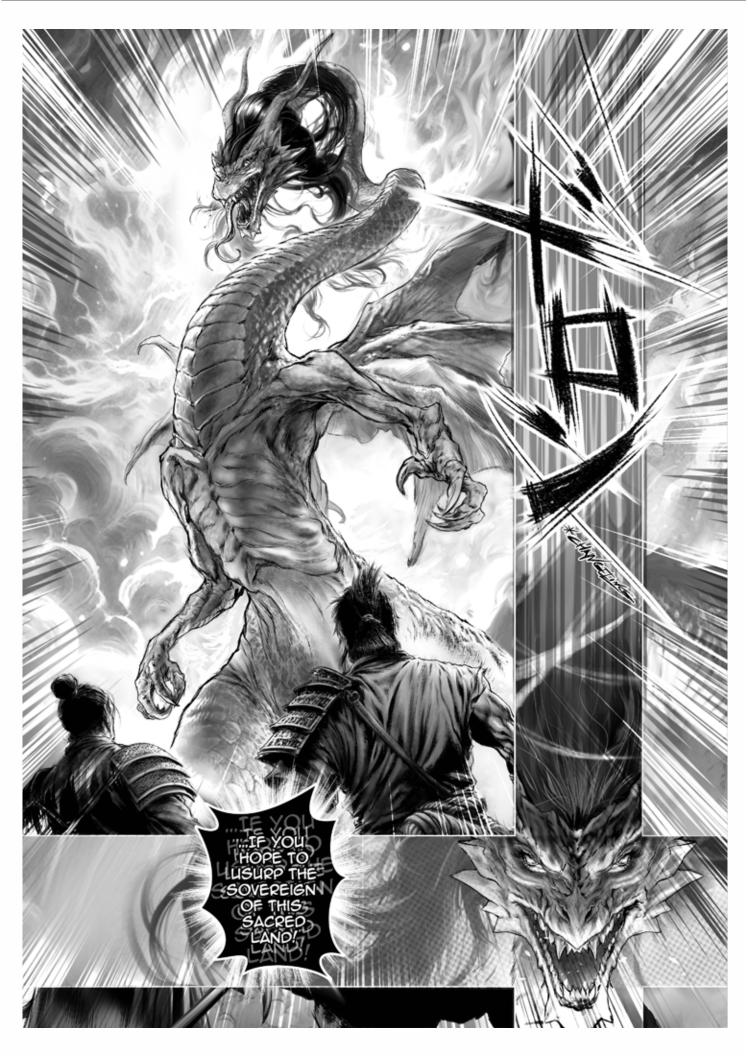

## Written and Created by: BRYAN SOROKA

12th Century BC. In a world where legends are born, **Perseus**, the demigod son of **Zeus**, wields the legendary sword **Harpe** to slay the Gorgon **Medusa**. Forged from indestructible **Adamantine**, Harpe stands as a beacon of invincibility. When **Amenomahitotsu no Kami**, **Yamoto Clan** Chieftain and self-declared God of Iron, learns that Harpe is the last remaining source of the sacred ore, he sends his fiercest warriors, **Shin'ichi Tanso** and **Fuma Kotaro**, on a daring heist. Their mission succeeds, and their Lord, driven by dark ambition, merges Harpe with a corrupted form of Blood Magic, creating a weapon the likes of which man or God has never suffered — the **Nexus of ADAMANTO!** 

The age of tradition and belief has crumbled to dust, replaced by a new order where power and influence are the ultimate arbiters of fate. Among the fractured Realms, only a select few rise to dominance—the relentless Yamoto Clan, the mighty Tang Dynasty, the ice-hearted House of Frostbane, and the indomitable Byzantine Empire. However, supremacy is not enough to sate Yamoto's fierce leader, Lord Kami. With a fury unmatched, he forges the Nexus of ADAMANTO, a weapon of otherworldly might that stands to shatter the balance of power. Yet, as Yamoto surges forward, their rivals do not stand idle. Equally cunning and ruthless, they weave their own mystical and technological webs to challenge Kami's unhallowed creation. All the and unseen by all, the true threat awaits — biding its time with inhuman patience as Yamoto and its nemeses drive themselves to the brink of oblivion.