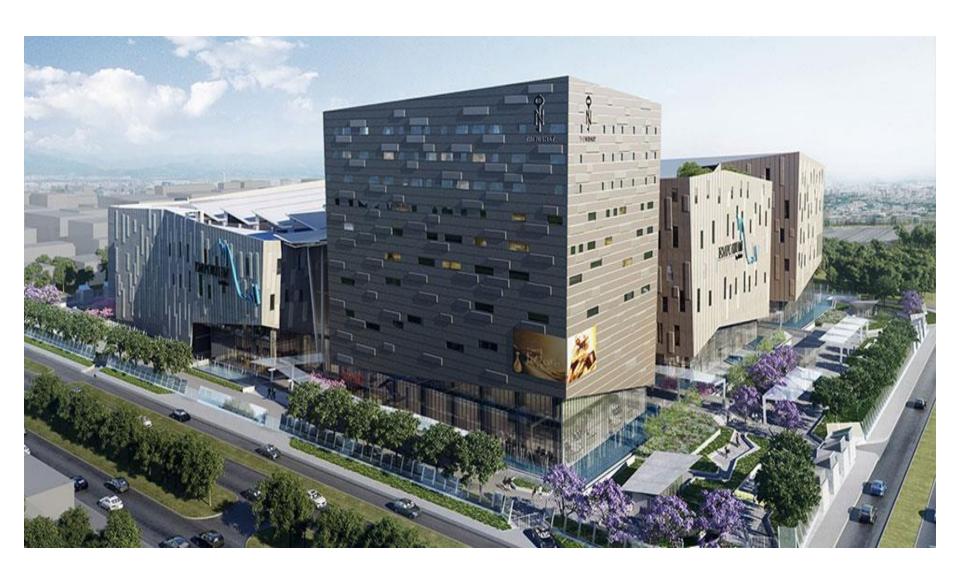

## **THE EMPORIUM MALL LAHORE**

#### THE EMPORIUM MALL LAHORE

Client: Nishat Group

Consultant: AEDAS UK

Area: 2.7 Million sqft

Scope of Work: Structure/Finishing/

Facade

Value: Rs. 10 Billion

Start Date: 1st July 2013

Completion Date : August 2016