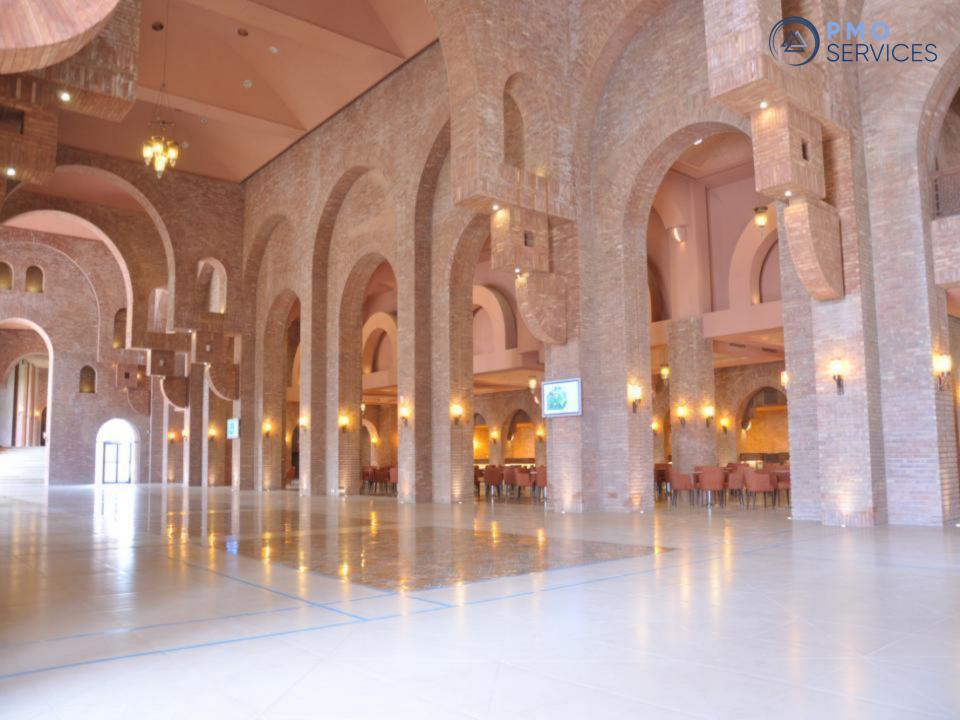

## **THE EMPORIUM MALL LAHORE**

#### THE EMPORIUM MALL LAHORE

Client: Nishat Group

Consultant: AEDAS UK

Area: 2.7 Million sqft

Scope of Work: Structure/Finishing/

Facade

Value: Rs. 10 Billion

Start Date: 1st July 2013

Completion Date : August 2016