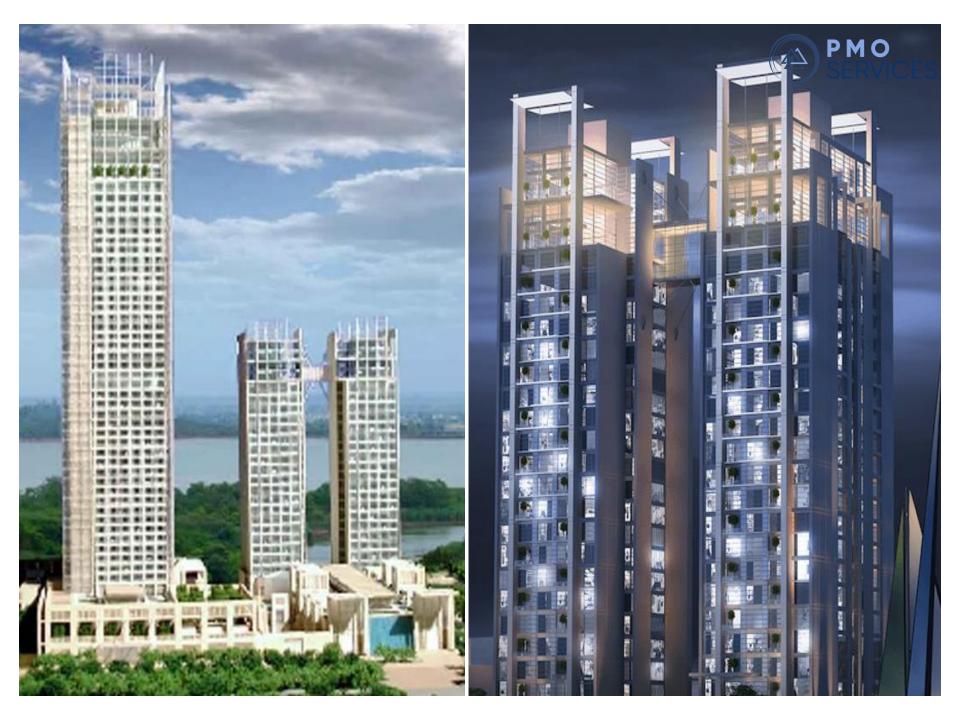

## Grand Hyatt Mix Development Project

- Hotel
- Shopping Mall
- Apartment Buildings
- First Tower of Apartment Building.(Total 24 Stories) completed.
- Second Tower (In process)
- Two Floors per month target