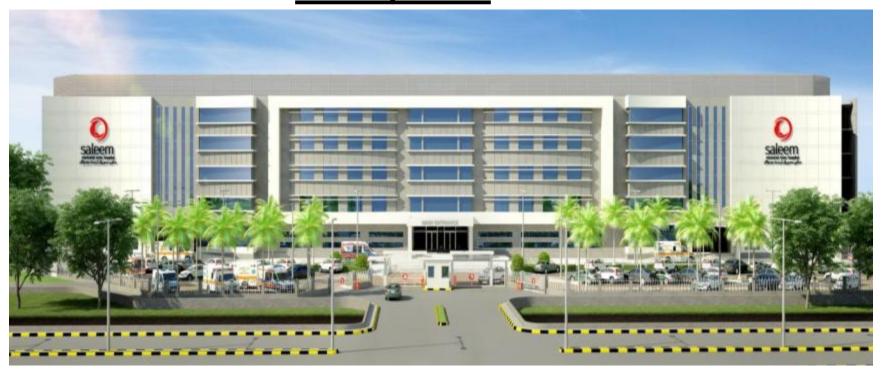

## Saleem Memorial Trust Hospital

Client: Saleem Memorial Trust Hospital

Scope of Work: Phase-1: Structural Works

Phase-2: Finishing, Electrical, Parking Structure

Value: Phase-1: Rs. 617 Million, Phase-2: Rs. 230 Million

Start Date: August 2016 October 2018 Completion Date: August 2018 October 2019

## Saleem Memorial Trust Hospital