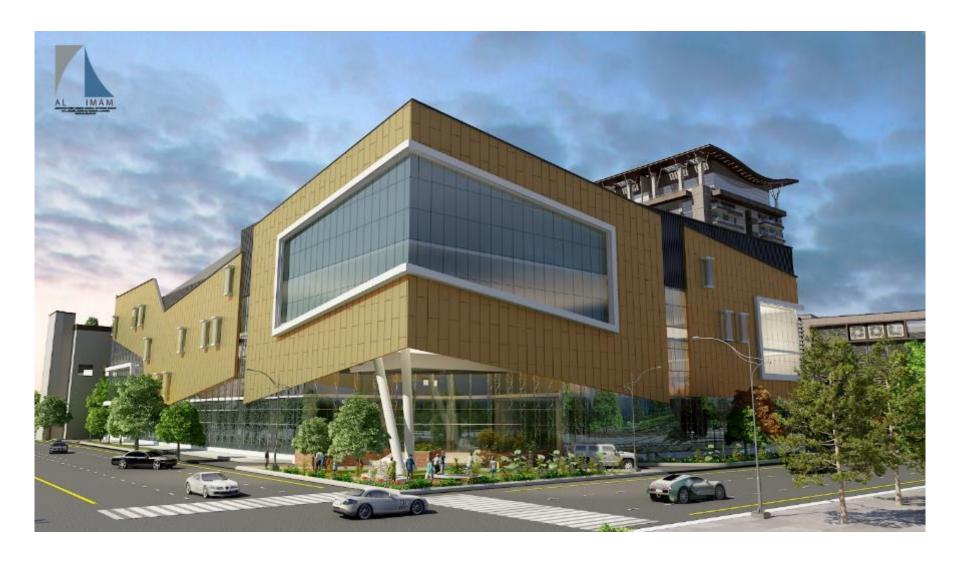

## Grand Hyatt Mix Development Project

- Hotel
- Shopping Mall
- Apartment Buildings
- First Tower of Apartment Building.(Total 24 Stories) completed.
- Second Tower (In process)
- Two Floors per month target