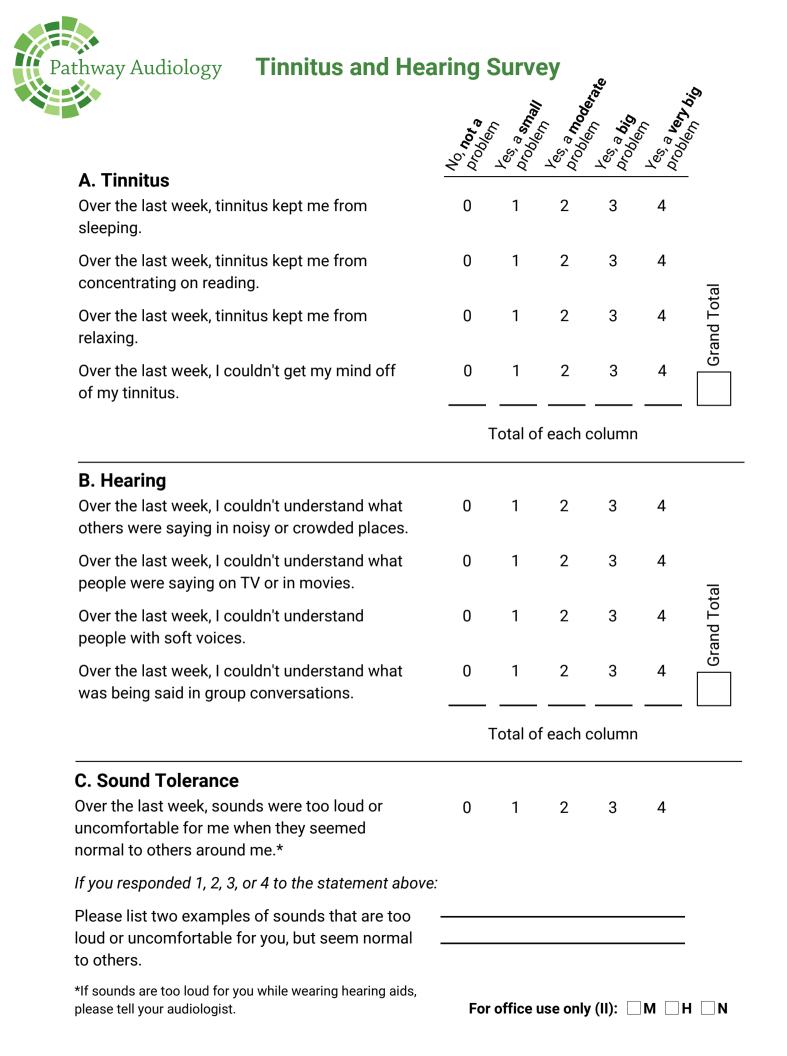

## Pathway Audiology Tinnitus Handicap Inventory

**INSTRUCTIONS:** The purpose of this questionnaire is to identify difficulties that you may be experiencing because of your tinnitus. Please answer every question. Please do not skip any questions.

| 1. Because of your tinnitus, is it difficult for you to concentrate?                                                        | Yes | Sometimes | No |
|-----------------------------------------------------------------------------------------------------------------------------|-----|-----------|----|
| 2. Does the loudness of your tinnitus make it difficult for you to hear people?                                             | Yes | Sometimes | No |
| 3. Does your tinnitus make you angry?