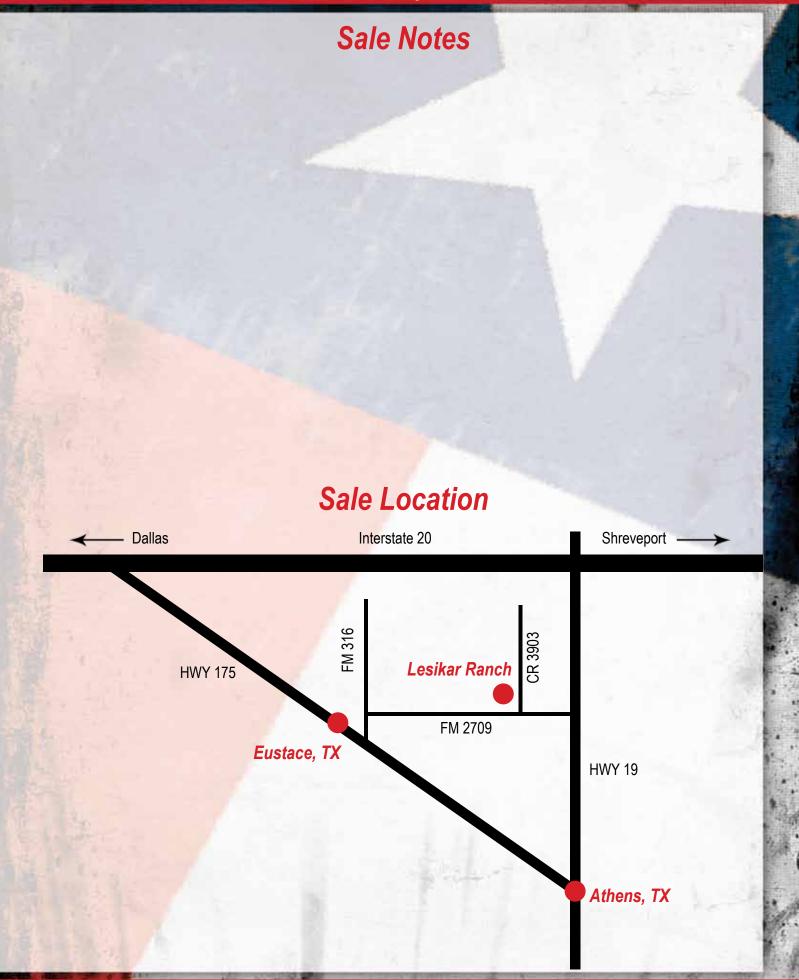

### Inspection of sale cattle:

Cattle may be inspected any time at the Lesikar Ranch, located near Athens, Texas. Arrangements can be made by contacting Tom Baker (214) 577-0958 and Jason Lesikar (817) 726-7998.

### **Trucking:**

Cattle may be loaded following the sale or may remain at the ranch until trucking can be arranged. If you are unable to haul the cattle yourself, reliable truckers will be available to assist you with hauling. Trucking will be provided by Randy Lathrop, 847-426-5009. Neither MCS Auctions, LLC nor Lesikar Ranch make any guarantees regarding cost of shipping. Those arrangements are between buyer and hauler.