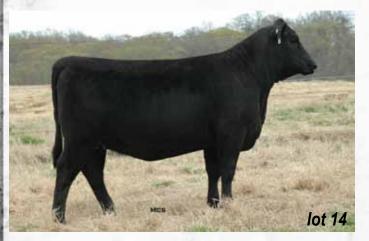

### **14** Lesikar Lass W444

Birth Date: 1/21/09 SAF Focus of ER [AMF-NHF]

Mytty In Focus [AMF-NHF-RDF]

Mytty Countess 906

GAR Exaltation 3144 [AMF-NHF]

LAR Lass R348

LAR Lass M46

Cow: 16327095 Tattoo: W444
SAF Fame [AMF-NHF]
GDAR Forever Lady 246
Sitz Alliance 6595 [AMF-NHF]
Baldridge Countess 357

N Bar Emulation EXT [AMF-NHF] GAR Scotch Cap 309 LAR Bando 1002

Ma 8039 of 334 Ambush

 CED
 BW
 WW
 YW
 Milk
 Marb
 REA
 \$W
 \$F
 \$G
 \$B

 6
 1.5
 49
 I+90
 25
 0.43
 0
 27.97
 29.54
 23.97
 42.68

This Mytty daughter combines maternal strength of EXT on the bottom side with the easy maintaining ability of her sire. W444 is a stout made high volumed female that offers added length and extension from the side. Ranks in the top 20% for Milk and \$W.