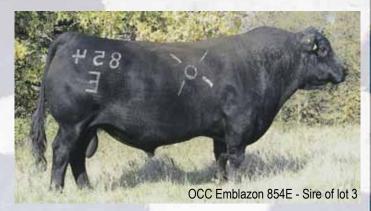

### **Embryos by SQ Credence 67S**

S S Objective T510 0T26 SQ Credence 67S

Rita 3540 of 021 Rito 111

11110 00 10 01 02 1 11110

GAR Precision 1680 GAR Precision 183

G A R New Design 1440

S S Traveler 6807 T510 S S Miss Rita R011 7R8 Rito 1I1 of 2536 Rito 6I6 Rita 021 of 7R11 RDA

Jauer 353 Traveler 589 27 Pleasanta of Conanga 736 Gdar SVF Russ 184B N Bar Primrose 2424

| Sire EPD's      |     |    |     |      |      |      |       |       |       |       |
|-----------------|-----|----|-----|------|------|------|-------|-------|-------|-------|
| CED             | BW  | WW | YW  | Milk | Marb | REA  | \$W   | \$F   | \$G   | \$B   |
| 12<br>Dam EPD's | 7   | 64 | 110 | 24   | 0.82 | 0.32 | 34.67 | 44.11 | 43.47 | 60.63 |
| CED             | BW  | WW | YW  | Milk | Marb | REA  | \$W   | \$F   | \$G   | \$B   |
| 4               | 3.2 | 49 | 99  | 9    | 0.28 | 0.25 | 16.78 | 38.68 | 21.50 | 50.97 |

**GAR Precision 614** 

GAR New Design 1440 - Granddam of lot 4

Lot 4 - The dam of these embryos is the Lesikar Foundation "Rita" and a daughter of the \$400,000 GAR New Design 1440 and, thus, a maternal sister to the popular \$90,000 Select Sires Member GAR Right Direction. Maternal sisters to the dam of 183 include: Rita 7105, the \$610,000 world-record selling full interest female selected by Shoulderbone Plantation, Vintage Angus Ranch and Monarch farms through the first Deer Valley Farm sale; Precision 810, Precision 1660, the breed's former number one proven dam for REA at Riverbend Ranch; and Precision 3047, another foundation member of the Riverbend Ranch program. Other maternal sibs to the dam of these embryos include: Precision 1483, the \$120,000 top-selling female of the 2006 Gar sale selling to Craigmore Farm; Precision 2353, the \$52,500 top-selling bred heifer of the Ft Jeppeson dispersal selling to Vintage Angus Ranch; Traveler 7042 selling to Shepard Hills Cattle Company through the 2006 GAR sale; Rita \$0057, the \$25,000 selection of Ray cattle company through the 2006 Three Trees Sale. Heifer pregnancies from New Design 1440 include: the \$30,000 selection of Mud Creek Angus through the 2007 Prospect Hill sale; the \$28,000 highlight of the 2006 Prospect Hill sale selected by Boyd Beef Cattle, Trowbridge Angus, Sunset Valley Angus and Grazin Angus; the \$25,000 selection of 7S ranch and the \$25,000 selection of Pine Ridge Angus through that same event. Other heifer pregnancies from New Design 1440 have sold through the 2005 Vintage sale and the 2006 Three Trees sale to Limestone, LLC for \$40,000, to Mountain Meadow Cattle Company for \$35,000 now featured in the Deer Valley Farm herd and to Prospect Hill for \$31,000.