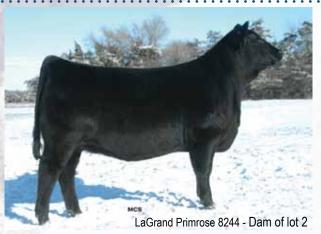

### LaGrand Primrose 8244 Heifer Pregnancy

GAR Grid Maker S A V Bismarck 5682

S A V Abigale 0451

Baldridge Kaboom K243 KCF

**LaGrand Primrose 8244** BAAR Primrose 2424-004

Jauer 353 Traveler 589 27 Pleasanta of Conanga 736 Gdar SVF Russ 184B N Bar Primrose 2424

GAR Precision 2536

Schoenes Fix It 826

S A V Abigale 6062

Sire EPD's CED \$B 32.15 0.53 37.54 33.90 15.87 Marb \$B 0.28 0.25 16.78 38.68 21.50 50.97

Selling a heifer calf pregnancy by Bismarck and out of this Impressive young donor, LaGrand Primrose 8244, the \$8000 lot 2 in the 2009 Denim and Diamonds sale. The dam of 8244 was the Lot 1 second high selling feature of the 2007 LaGrand Elite Fall Female Sale selected by Bushy Park Farm. Famous maternal brothers to Primrose 2424-004 include the legendary Pathfinder Sire N Bar Emulation EXT, the now deceased LaGrand and Genex/CRI sire WCC Special Design L309, EXAR New Look 2971, EXAR Foundation 1806 and WCC Precision E161 J239. From the famed \$100,000 N Bar Primrose 2424, who also produced EXAR Primrose 2972, who sold for \$200,000 for half interest, the \$102,000-valued VAR Primrose 9006, the \$60,000 Roth Primrose 1247, the \$40,000-valued Roth Primrose 1263 and the \$50,000 North Fork Primrose 6028, among others. A flush sister to 004 produced LaGrand
Primrose 2231, who sold to Travis Turner of Texas for a valuation of \$42,000 and went on to be the 2003 American Royal ROV Senior Heifer Calf Champion and the 2004 Southwest Regional Junior Preview Show Senior Champion. A heifer pregnancy from this donor and QLC LaGrand Forum sold to Classic Oaks Ranch for \$7,000 last year at the Genex/CRI Angus Sale in Denver. A full brother to 2014 rolls in the 2008 LaGrand Bull Sale for \$6,750, 2014 rolls in brother to 8244 sold in the 2008 LaGrand Bull Sale for \$6,750. 8244 ranks in the top 4% for YW.