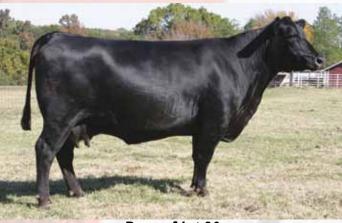

### Dam of lot 21

## Lesikar Evergreen

Birth Date: 12/8/08 B/R New Design 036 [AMF-NHF]

LAR Designer N127

Sedgwicks Barbara 087

B/R New Frontier 095 [AMF-NHF]

LAR Evergreen P259

MA 9356 of 618 Maximum

Cow: 16325700 Tattoo: U805 VDAR New Trend 315 [AMF-NHF] B/R Blackcap Empress 76 OCC Backstop 888B Sedgwicks Barbara 4171

B/R New Design 036 [AMF-NHF] White Fence Pride H1 GT Maximum [AMF-NHF] Mitchell Evergreen 618

**REA** 4 43 I+81 15 0.39 0.16 18.63 23

Blending some of the breed greats in terms of Angus sires in her pedigree, U805 is a powerful brood cow prospect that represents the kind of quality her sire, LAR Designer N127, has produced here at Lesikar Angus. Her proven herd sire is out of the great Lesikar donor Sedgwicks Barbara 087, added extra value to this female. Dam posts progeny ratios of 2@110.