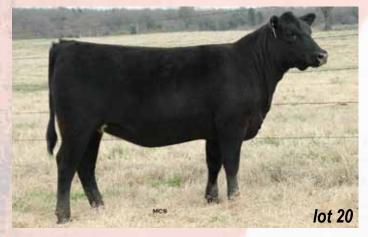

Dam of lot 20

### Lesikar Racquel W

Birth Date: 2/23/09 Connealy Whitman [AMF-NHF]

Connealy All Around [AMF-NHF]

Entrust of Conanga 894

GAR Precision 1680 [AMC-NHC]

J&J 1680 Racquel 534 [AMF] OSU 6079 Racquel 8176

Tattoo: W844 Cow: +16327076 Bon View New Design 208 [AMF-NHF] Ella Tina of Conanga 989 CRA Bextor 872 5205 608 [AMF-NHF Endalla of Conanga 4860

Tehama Bando 155 [AMF-NHF] 9J9 GAR 856 [NHF] N Bar Emulation EXT [AMF-NHF] DF Empress 6079

\$W l+25 l+.52 l+.28 26.75 29.54 32.12 55.34 1+6 I+2.1 1+49 I+90

The J&J Racquel 534 donor has consistently produced high quality offspring time and time again. 534 offspring have been featured in previous Lesikar sales and are among favorites every year. This All Around daughter couples the look and style of her donor dam with power and stoutness, while staying true to Racquel genetics as W844 offers a balanced set of EPD traits. Ranks in the top 15% for \$B, and top 20% for Milk and \$G.