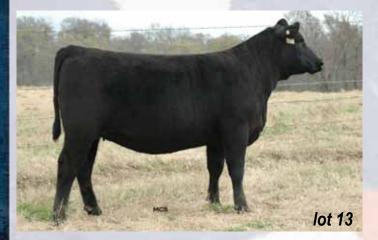

## 13 Lesikar Blackbird U423

Birth Date: 12/11/08 SAF Focus of ER [AMF-NHF]

Mytty In Focus [AMF-NHF-RDF]

Mytty Countess 906

GAR Predestined [AMF-NHF]

Lesikar Blackbird S581 [AMF-NHF]

LAR Blackbird N101

Cow: 16325709 Tattoo: U423 SAF Fame [AMF-NHF] GDAR Forever Lady 246 Sitz Alliance 6595 [AMF-NHF] Baldridge Countess 357

B/R New Design 036 [AMF-NHF] GAR Ext 4206 GAR Precision 1680 [AMC-NHC]

Twin Eagles Blackbird 702L

Marb REA \$W \$F \$G \$B 0.61 0.23 26.22 33.17 32.33 55.66

U423 Is a stylish Mytty daughter, backed by generations of proven angus genetics. Her look and numerical quality adds profit generating potential to this young female. Ranks in the top 15% for Marb, and top 20% for YW, Milk, \$F, \$G and \$B.