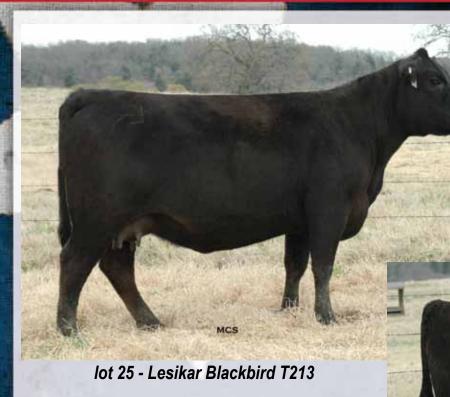

### **24** Lesikar Blackbird T213

Birth Date: 4/5/07
SS Traveler 6807 T510 [AMF-NHF]

SS Objective T510 0T26 [AMF-NHF] SS Miss Rita R011 7R8 [AMF-NHF]

Papa Platinum YA 7400

HAR Blackbird 1052

Papa Blackbird 6528

Cow: 15881560 Tattoo: T213
DHD Traveler 6807 [AMF-NHF]
SS Miss Hi Spade A114
SS Rito Rito R76 R011
SS Miss Ultress U56

Rito 2100 GDAR H 96 Black Belle 442 Papa Equator 2928 [AMF-NHF] Papa Blackbird 1915

| CED | BW | WW | YW | Milk | Marb  | REA   | \$W  | \$F   | \$G   | \$B  |
|-----|----|----|----|------|-------|-------|------|-------|-------|------|
| 7   | 3  | 42 | 83 | 21   | I+.37 | I+.19 | 21.2 | 25.32 | 30.37 | 42.5 |

Sells bred AI on 11/25/09 to Summitcrest Complete 1P55. Due to calve 9-3-10. An impressive young female to start off the Lesikar pairs sale features. This Objective daughter descends from the Papa Blackbird line, making her a true genetic gem.