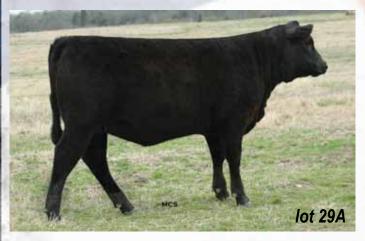

lot 25A - Lesikar Pride W496

### **25A** Lesikar Pride W496

Birth Date: 8/17/09 SS Traveler 6807 T510 [AMF-NHF]

SS Objective T510 0T26 [AMF-NHF]

SS Miss Rita R011 7R8 [AMF-NHF]

LAR Designer M69

Lesikar Pride S627 LAR Pride P247 Cow: 16584887 Tattoo: W496
DHD Traveler 6807 [AMF-NHF]
SS Miss Hi Spade A114
SS Rito Rito R76 R011
SS Miss Ultress U56

B/R New Design 036 [AMF-NHF] Lady Traveler B57 DHD Traveler 6807 [AMF-NHF] MA 6127 of 9352 Ext

 CED
 BW
 WW
 YW
 Milk
 Marb
 REA
 \$W
 \$F
 \$G
 \$B

 I+11
 I+0
 I+55
 I+101
 I+26
 I+.50
 I+.11
 30.4
 38.34
 33.31
 48.73

Here is an Objective daughter whose genetic profile offers calving ease, high growth, maternal strength, and carcass merit Ranks in the top 10% for BW, WW, YW, \$W, \$F, \$G and \$B and top 15% for Milk.