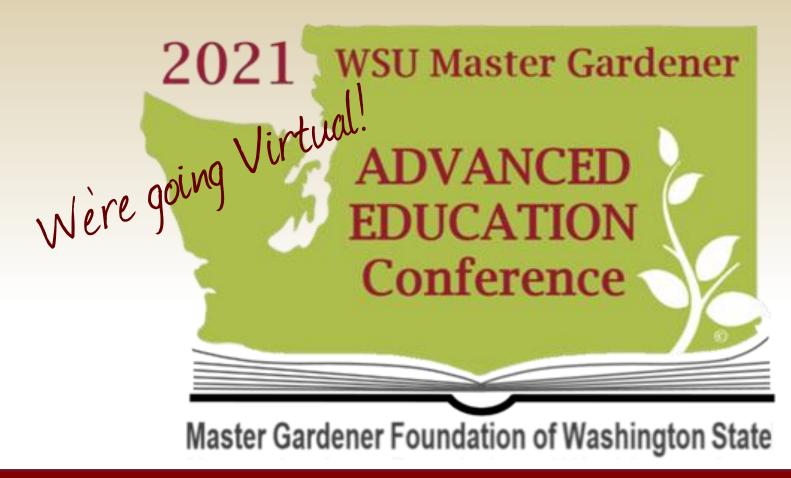

### SEPTEMBER 30 - OCTOBER 2, 2021

Master Gardener Foundation

WASHINGTON STATE UNIVERSITY EXTENSION

Extension programs and employment are available to all without discrimination. Evidence of noncompliance may be reported through your local Extension Office.

#### Learn from Leading Instructors and Researchers

- Over 30 Classes and Learning Opportunities
- Up to 36 Continuing Ed Credits
- View Recorded Classes Later

Master Gardener Foundation of Washington State

#### **Enjoy Great Conference Features!**

- Pre-conference Virtual Tours
- Virtual Marketplace
- Silent Auction

Master Gardener Foundation of Washington State

- Chat Parties & Themed Discussions
- Sharing Success

## Save money, learn more!

**Registration opens June 1** 

Register Early and Sturn \$95 Early Bird (begins June 1, 2021) \$125 Regular Price (begins August 1, 2021) Your registration includes class recordings!