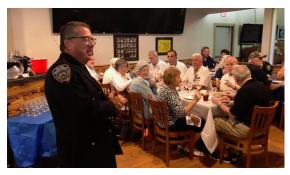

#### Police Officer Memorial Service

On May 18<sup>th</sup> members of the Hernando 10-13 club and Suncoast 10-13 club participated along with members of the Pinellas Sheriff's office, Pasco Sheriff's office and Clearwater Police Department in the Law Enforcement Memorial Service at Saint Michael the Archangel Church in Clearwater. Father Ted, Chaplin of the Clearwater Police Department, conducted the services. In his homily he indicated the current general direction of society is to be less respectful of others' rights. He indicated that 150+ law enforcement officers died in the line of duty in 2022 and 40+ officers have died so far this year and we must keep all officers, past and present, in our prayers.