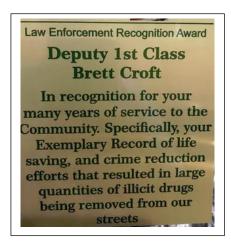

#### **Law Enforcement Recognition**

May 2023

The Wellington Republican Club Law Enforcement Recognition Award honors exceptional law enforcement officers and the vital public service they provide. The brave men and women in law enforcement are engaged in an unrelenting and often unacknowledged fight to keep our communities safe every day. The Wellington Republican Club expressed their gratitude by honoring Hernando County Sheriff Deputy Brett Croft.

Deputy Crofts amazing credits:

- HCSO Life Saving Medal 2022
- Deputy Croft received this award for saving the life of a troubled teenager that attempted to take their own life.
   Due to Deputy Croft's quick thinking and remaining calm under pressure, the troubled teen was able to receive some much-needed mental health treatment and a Hernando County couple is not grieving the loss of their child.
- HCSO Deputy of the 3<sup>rd</sup> Quarter 2022
- Deputy Croft conducted a traffic stop that resulted in a much larger outcome. As a result of this traffic stop conducted by Deputy Croft, the Vice and Narcotics Unit was able to initiate narcotics related investigations on known narcotics traffickers operating within Hernando County. Pursuant to these investigations, five arrests were made by Vice and Narcotics, and the seizures of approximately 400 grams of fentanyl and approximately 600 grams of methamphetamine were collectively made during these cases.
- During another traffic stop, Deputy Croft discovered the driver had a suspended license. The driver was taken
  into custody and an inventory search of the vehicle was completed. This inventory resulted in locating stolen
  property. Due to Deputy Croft's proactivity, District 2 Detectives were able to close out open Property Crime
  cases.

#### **HCSO Law Enforcement Deputy of the Year 2022**

Florida State Representative Jeff Holcomb of the 53<sup>rd</sup> District presented the Law Enforcement Recognition Award to Hernando County Deputy of the Year, Deputy First Class Brett Croft for exceptional service.