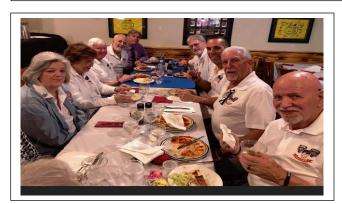

C.J. Messina, Retired PO, 105 Precinct and current Chaplain, Western Central Florida Fraternal Order of Police provided his thoughts on the current situation. (See following)

Welcome to the Suncoast NYPD 1013 club Police week memorial for 2023. Let us please bow our heads and pray: "O heavenly father creator of the universe and the great I am, we ask you Lord Jesus to bless this gathering and anoint our ceremony this morning with your presence and may we remember our fallen comrades who've given their lives in the line of duty- AMEN" We would like to thank Father Ted and St Michael the archangel Church for hosting us again

and for Phyllis Tabb our entertainment coordinator and board of director member, for all the hard work involved in putting this event together. Also, thanks to board member Mary Keenan for keeping our members updated via her many email correspondences. Our president Eugene O'Reilly and vice president Michael Laszewski offer their apologies for not being able to attend today's event.