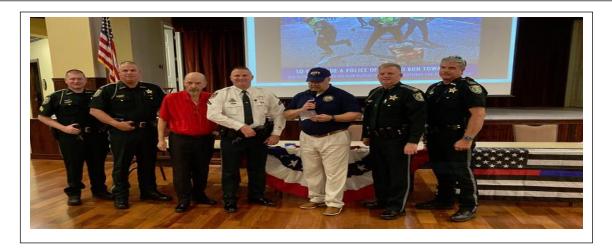

#### **Law Enforcement Recognition**

May 2023

The Wellington Republican Club Law Enforcement Recognition Award honors exceptional law enforcement officers and the vital public service they provide. The brave men and women in law enforcement are engaged in an unrelenting and often unacknowledged fight to keep our communities safe every day. The Wellington Republican Club expressed their gratitude by honoring Hernando County Sheriff Deputy Brett Croft.

#### **HCSO Law Enforcement Deputy of the Year 2022**

Florida State Representative Jeff Holcomb of the 53<sup>rd</sup> District presented the Law Enforcement Recognition Award to Hernando County Deputy of the Year, Deputy First Class Brett Croft for exceptional service.

Left to Right: Sgt. J. Andrews, Lt. J. McMurdo, Republican Club President Joe Wolff, Deputy B. Croft, Rep. Holcomb, Col. K. Hayden, and Capt. J. Kraft

#### **Law Enforcement Recognition**

May 2023

The Wellington Republican Club was hornored by the presence of members of the Hernando County Sheriffs Office at the Recognition Award Cerermony. Thank you to Chief Deputy Colonel K. Hayden, Captain J. Kraft, Lieutenant J. McMurdo, and Sergeant J. Andrews for their attendance.