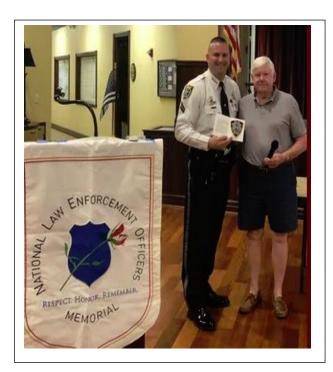

Hernando 10-13 Vice President, Ed Dunbar presenting NYPD shoulder patch to Deputy Croft in recognition of exceptional service.