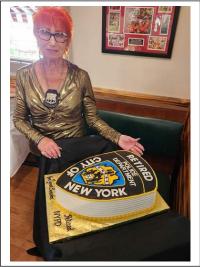

#### Police Officer Memorial Service (cont.)

Following the Memorial Service, a repast was held at Fairway Pizza in Palm Harbor where attendees were treated to salads, pasta, sausage and peppers, chicken parmigiana and pizza. A cake was donated by Desiree Chamberlin of Largo, Florida. In addition, a plaque was crafted by Ashley Crawford, one of the waitresses of Fairway Pizza in honor of Police week. We would like to thank Father Ted and St Michael the Archangel Church for hosting us again. All of this could not have happened without the untiring efforts of Phyllis Tabb of the Suncoast 10-13. Thank you, Phyllis.

Phyllis Tabb with cake donated by Desiree Chamberlin of Largo

Plague presented by Fairway Pizza to Suncoast 10-13