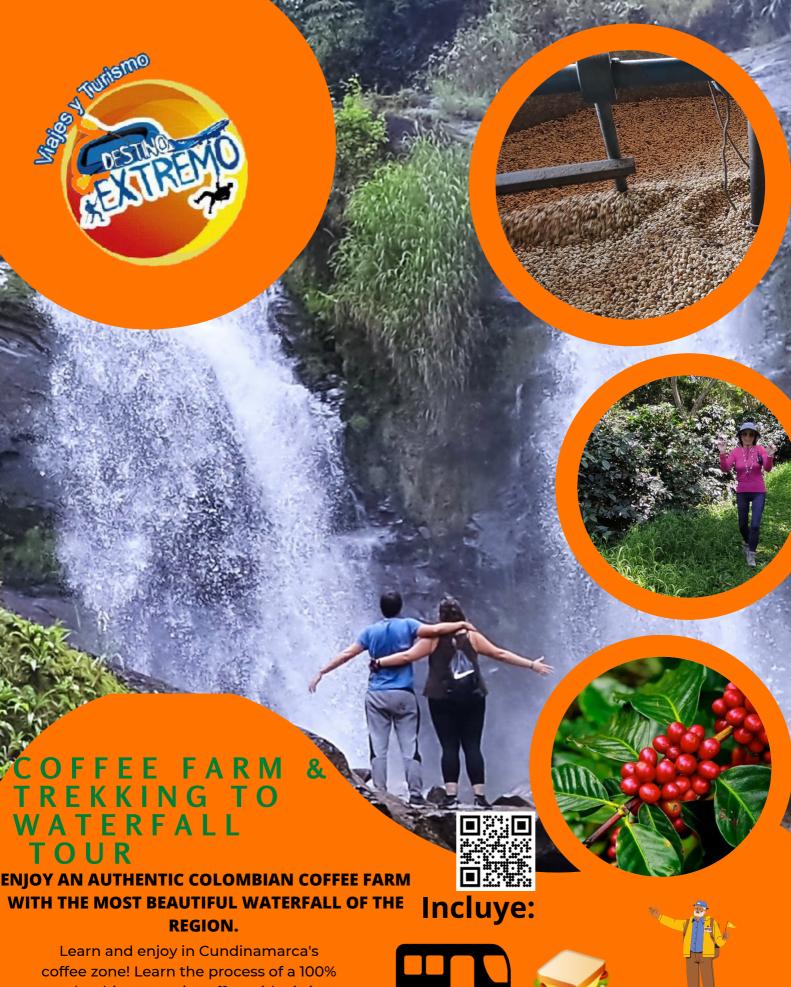

to the mine

colombian organic coffee with citric tastes and enjoy a trekking route to a 20 mts waterfall.

www.viajesdestinoextremo.com

**Private** transportation

Snack **COFFEE FARM AND** WATERFALL EXPERIENCE

| TOUR                                                        | PRICE PER<br>PERSON (1-5<br>pax) | PRICE PER<br>PERSON (5-10<br>pax) |
|-------------------------------------------------------------|----------------------------------|-----------------------------------|
| COFFEE FARM & TREKKING TO A WATERFALL TOUR                  | 180 USD                          | 170 USD                           |
| Medicinal                                                   |                                  |                                   |
| CANNABIS FARM workshop & waterfall TREKKING in cundinamarca | 180 USD                          | 170 USD                           |
| SALTO DEL<br>TEQUENDAMA<br>WATERFALL<br>AND ITS REGION      | 180 USD                          | 170 USD                           |
| La chorrera<br>Waterfall and<br>choachi<br>Thermals.        | 195 USD                          | 180 USD                           |
| Chingaza<br>Paramo HIGH<br>LANDS                            | 200 USD                          | 180 USD                           |