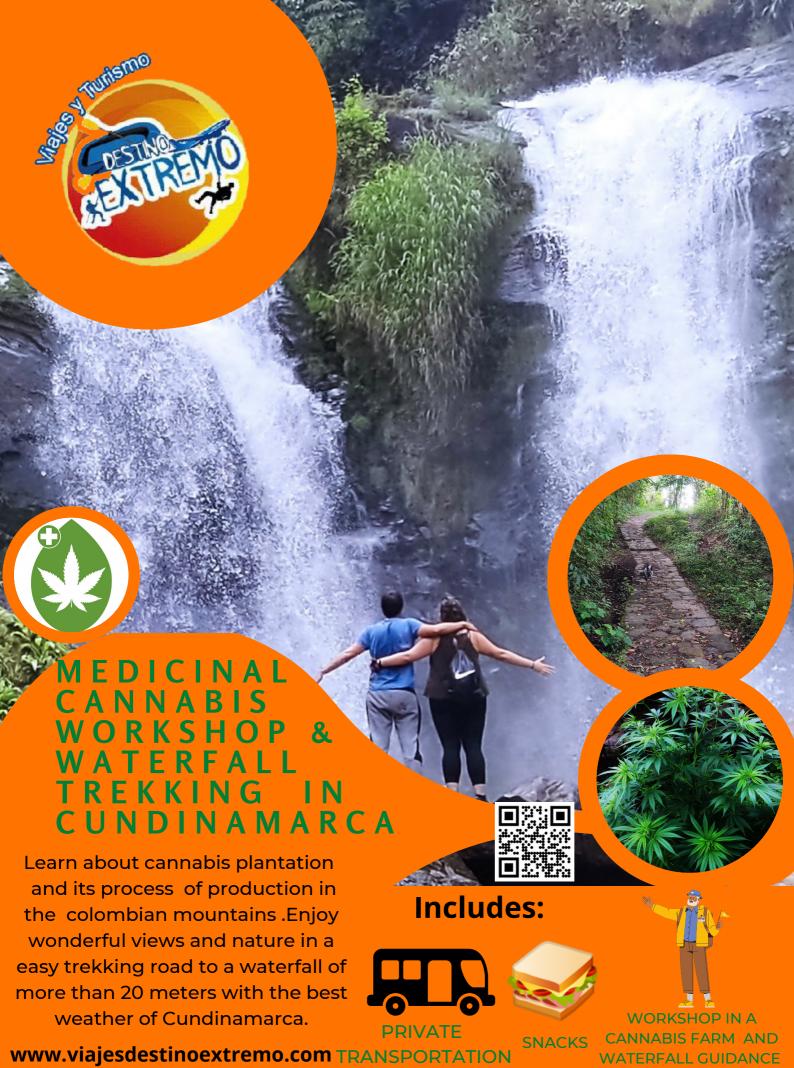

| TOUR                                                        | PRICE PER<br>PERSON (1-5<br>pax) | PRICE PER<br>PERSON (5-10<br>pax) |
|-------------------------------------------------------------|----------------------------------|-----------------------------------|
| COFFEE FARM & TREKKING TO A WATERFALL TOUR                  | 180 USD                          | 170 USD                           |
| Medicinal                                                   |                                  |                                   |
| CANNABIS FARM workshop & waterfall TREKKING in cundinamarca | 180 USD                          | 170 USD                           |
| SALTO DEL<br>TEQUENDAMA<br>WATERFALL<br>AND ITS REGION      | 180 USD                          | 170 USD                           |
| La chorrera<br>Waterfall and<br>choachi<br>Thermals.        | 195 USD                          | 180 USD                           |
| Chingaza<br>Paramo HIGH<br>LANDS                            | 200 USD                          | 180 USD                           |