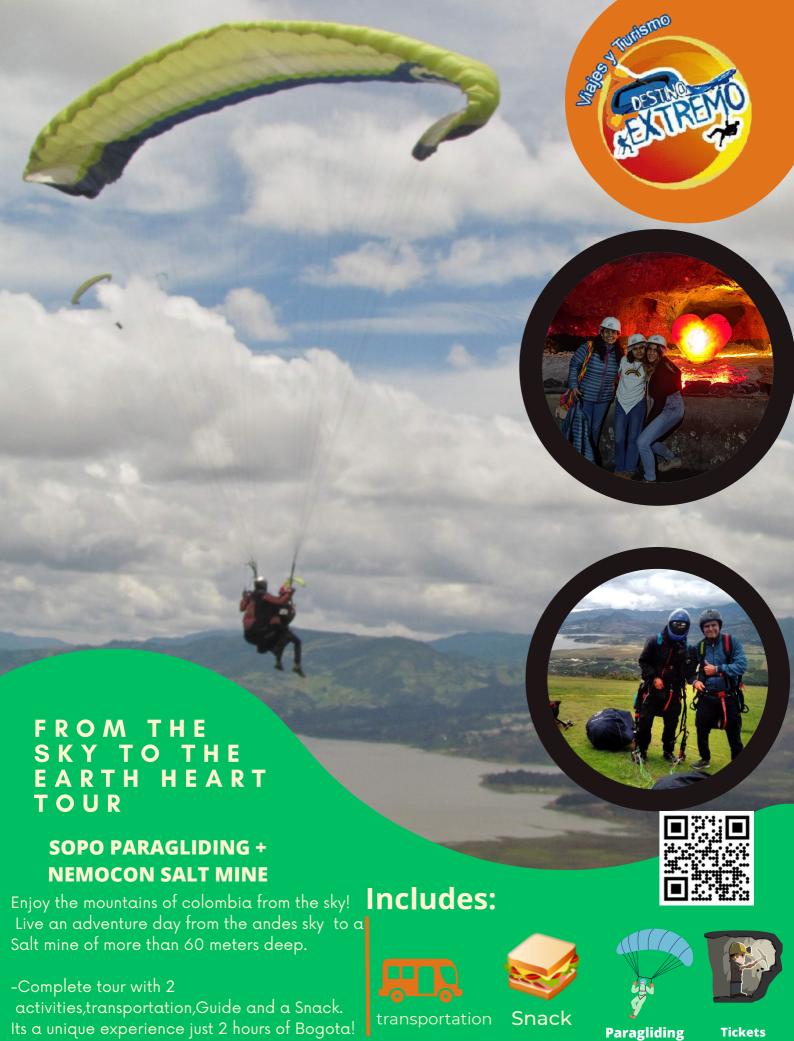

**RESERVE NOW!** +57 3152670404 +57 3118957642

| TOUR                                                                   | PRICE PER<br>PERSON (1-5<br>pax) | PRICE PER<br>PERSON (5-10<br>pax) |
|------------------------------------------------------------------------|----------------------------------|-----------------------------------|
| THE COLORFULL<br>SELFBUILT CITY<br>(ciudad Bolivar<br>Cable Car)       | 80 USD                           | 70 USD                            |
| FROM THE CHY                                                           |                                  |                                   |
| FROM THE SKY TO THE EARTH HEART (GUATAVITA+ NEMOCON MINE SALT)         | 150 USD                          | 140 USD                           |
| FROM THE SKY TO THE EARTH HEART TOUR (PARAGLIDING + NEMOCON MINE SALT) | 180 USD                          | 170 USD                           |
| BIKE DAY IN THE<br>BIG AND<br>GREEEN                                   |                                  |                                   |
| BOGOTA.<br>(Botanical<br>garden +                                      | 80 usd                           | 70 USD                            |
| Market)                                                                |                                  |                                   |