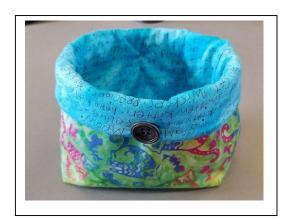

#### **Fabric Baskets**

6" wooden Embroidery Hoop 2 buttons ruler

### Fabric-

Large

20" x 12" rectangle outside fabric

20" x 12" rectangle lining fabric

20" x 12" rectangle fusible fleece or batting

Small

20" x 9" rectangle outside fabric

20" x 9" rectangle lining fabric

20" x 9" rectangle fusible fleece or batting