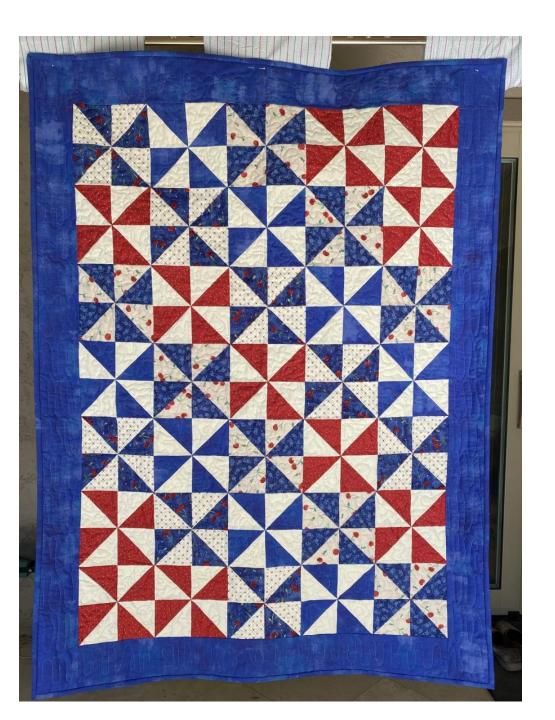

### Fred Walker

Sandy Hughes (PAQA\* Mystery Quilt)

> \*Phoenix Area Quilters Association