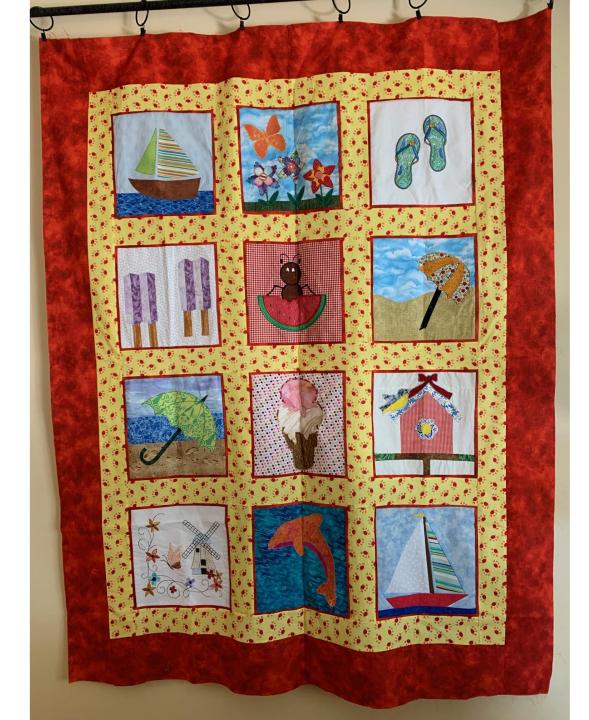

### Elise Bradbury

Fred's Quilting Student 13 years old

She added the sashing, quilted it and put on the binding.