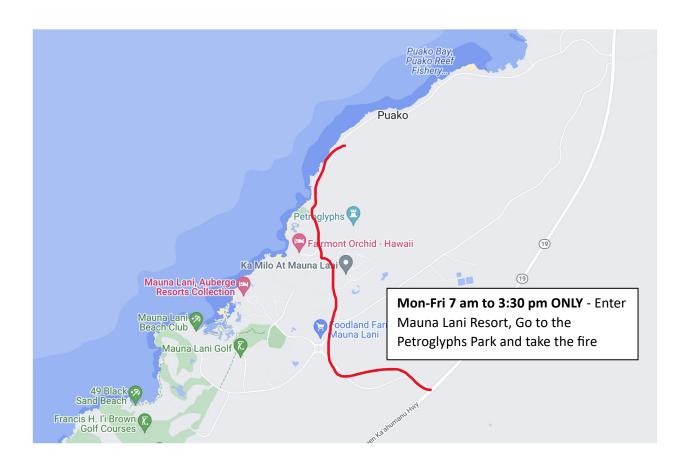

## **PUAKO ROAD WORK NOTICE**

From the Puako Association - Road Closure: During the workday, Puako Beach Drive will be closed to all (pedestrians, bicyclists and motorists) from weekdays 7am-3:30pm at the site of the work. Egress for those on the Paniau side of the work will **enter and exit through** the emergency access to **Mauna Lani**, but **only from 7am-3:30pm workdays**. The gates from the end of Puako and Mauna Lani will be shut at approximately 330, when the contractor is done for the day. No work on weekends and the Mauna Lani gates will be shut.