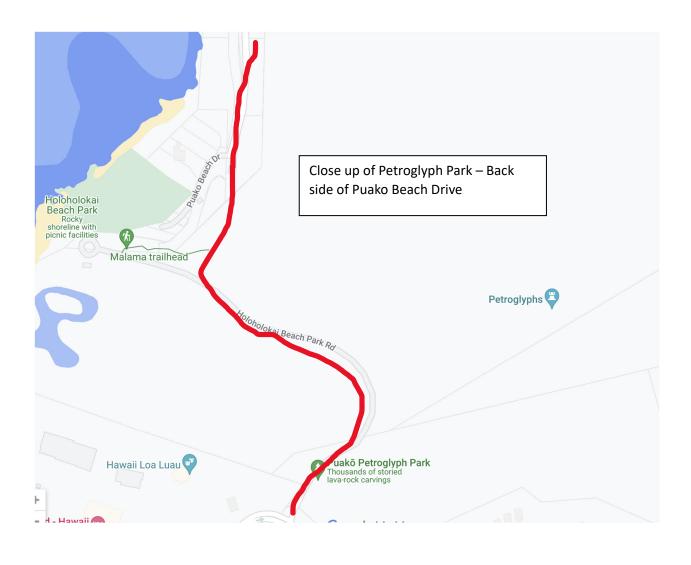

## **PUAKO ROAD WORK NOTICE**

From the Puako Association - Road Closure: During the workday, Puako Beach Drive will be closed to all (pedestrians, bicyclists and motorists) from weekdays 7am-3:30pm at the site of the work. Egress for those on the Paniau side of the work will **enter and exit through** the emergency access to **Mauna Lani**, but **only from 7am-3:30pm workdays**. The gates from the end of Puako and Mauna Lani will be shut at approximately 330, when the contractor is done for the day. No work on weekends and the Mauna Lani gates will be shut.