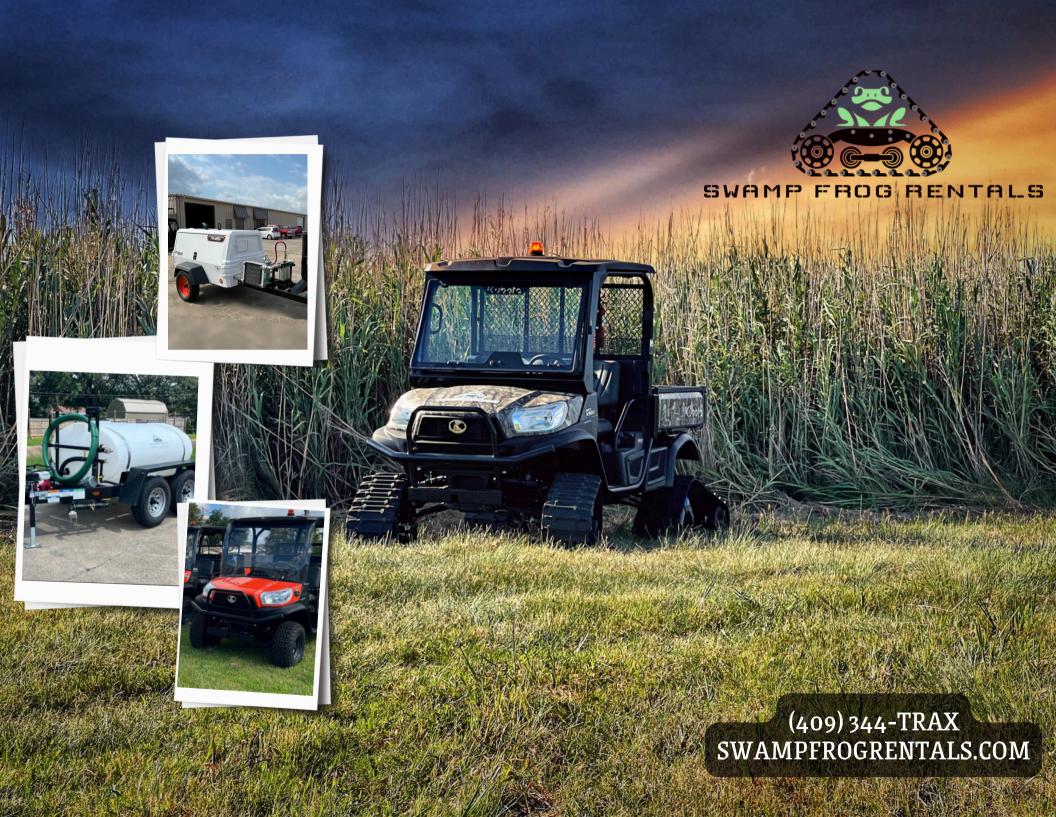

# **Cart Configuration**

All of our 2 Seater and 4 Seater UTV's come plant ready with Tempered Glass, Horns, Fire Extinguishers, Seatbelts, Beacons and Reverse Alarms. Choose Worksite, Mud tires or Tracks depending on the terrain. A/C and Heat options are also available.

#### Tracks vs Tires

Where traditional tires sink below the surface in extremely muddy situations, our tracked UTV's glide over any mess without the worry of getting stuck. Mud tires have a PSI of 3.90, where our tracks have only .88 PSI. This makes our tracked UTV's more efficent for getting your crew to sites where other wheeled vehicles can't go!