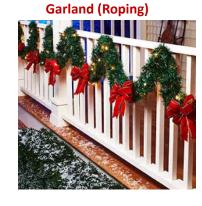

## X-mas Tree Wreath

Available Left or Right Side Hanging: Approximately 32" -\$30 each

Available in:

36" - \$40 each

Delivery – Thanksgiving Week Please make checks payable to: BSA Troop 342

| Name & Address- | Garland<br>25 ft<br>(Roping)<br>\$40.00 | 18"<br>Wreath<br>\$25.00 | 24"<br>Wreath<br>\$35.00 | 36"<br>Wreath<br>\$40.00 | 48"<br>Wreath<br>\$50.00 | 60"<br>Wreath<br>\$60.00 | \$30 | Cane<br>.00<br>Right | Heart<br>Wreath<br>\$35.00 | Cross<br>Wreath<br>\$30.00 | 36"<br>Xmas Tree<br>Wreath<br>\$40.00 |
|-----------------|-----------------------------------------|--------------------------|--------------------------|--------------------------|--------------------------|--------------------------|------|----------------------|----------------------------|----------------------------|---------------------------------------|
|                 |                                         |                          |                          |                          |                          |                          |      |                      |                            |                            |                                       |
|                 |                                         |                          |                          |                          |                          |                          |      |                      |                            |                            |                                       |
|                 |                                         |                          |                          |                          |                          |                          |      |                      |                            |                            |                                       |
|                 |                                         |                          |                          |                          |                          |                          |      |                      |                            |                            |                                       |
|                 |                                         |                          |                          |                          |                          |                          |      |                      |                            |                            |                                       |
|                 |                                         |                          |                          |                          |                          |                          |      |                      |                            |                            |                                       |
|                 |                                         |                          |                          |                          |                          |                          |      |                      |                            |                            |                                       |
|                 |                                         |                          |                          |                          |                          |                          |      |                      |                            |                            |                                       |
|                 |                                         |                          |                          |                          |                          |                          |      |                      |                            |                            |                                       |
|                 |                                         |                          |                          |                          |                          |                          |      |                      |                            |                            |                                       |
|                 |                                         |                          |                          |                          |                          |                          |      |                      |                            |                            |                                       |
|                 |                                         |                          |                          |                          |                          |                          |      |                      |                            |                            |                                       |
|                 |                                         |                          |                          |                          |                          |                          |      |                      |                            |                            |                                       |
|                 |                                         |                          |                          |                          |                          |                          |      |                      |                            |                            |                                       |
|                 |                                         |                          |                          |                          |                          |                          |      |                      |                            |                            |                                       |
|                 |                                         |                          |                          |                          |                          |                          |      |                      |                            |                            |                                       |
|                 |                                         |                          |                          |                          |                          |                          |      |                      |                            |                            |                                       |
|                 |                                         |                          |                          |                          |                          |                          |      |                      |                            |                            |                                       |
|                 |                                         |                          |                          |                          |                          |                          |      |                      |                            |                            |                                       |