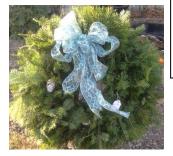

## Traditional Holiday Wreaths

| Available in:   |  |  |  |  |  |  |  |
|-----------------|--|--|--|--|--|--|--|
| 18" - \$25 each |  |  |  |  |  |  |  |
| 24" - \$35 each |  |  |  |  |  |  |  |
| 36" - \$40 each |  |  |  |  |  |  |  |
| 48" - \$50 each |  |  |  |  |  |  |  |
| 60" - \$60 each |  |  |  |  |  |  |  |
|                 |  |  |  |  |  |  |  |