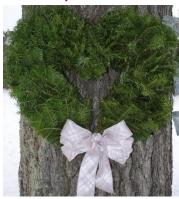

Heart-Shaped Wreath

Available in:

24" - \$35 each

Approximately: 26" - \$30 each

25 ft Roping - \$40 each

Available in: