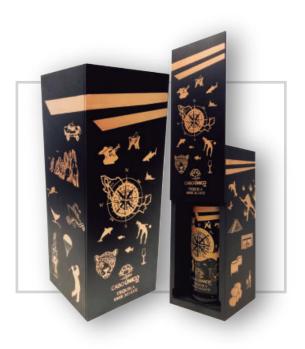

### Premium PLUS Line Box

We call them Plus since they include additional elements to the case like cups, shots, booklets or brand gifts. The materials and finishes of these cases are the finest and highest quality.

#### www.garbo.com.mx

Difficulty level: High

It consists of all those types of Extra Accessories that beautify and allow us to customize the bottle. Among the options are: Hand-tags, Ties, Necks, Ribbons, Leather caps, metal charms and bottle covers