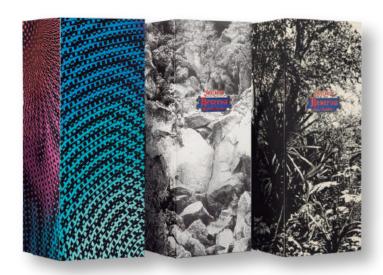

# Premium Lined Line

## Premiun Lined Line Box

They combine several materials and are usually lined in leather or synthetic. Custom decorative elements can be added as charms and coins. Logos can be embossed, debossed, hot-stamping, digital printing, serigraphy or engraved on metal plate.

### Premiun Lined Line Box

They combine several materials and are usually lined in leather or synthetic. Custom decorative elements can be added as charms and coins. Logos can be embossed, debossed, hot-stamping, digital printing, serigraphy or engraved on metal plate.

#### www.garbo.com.mx

Difficulty level: High