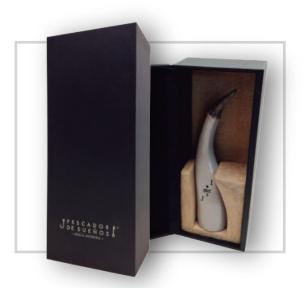

# Premium Lined Line

## Premiun Lined Line Box

They combine several materials and are usually lined in leather or synthetic. Custom decorative elements can be added as charms and coins. Logos can be embossed, debossed, hot-stamping, digital printing, serigraphy or engraved on metal plate.

### Premiun Lined Line Box

They combine several materials and are usually lined in leather or synthetic. Custom decorative elements can be added as charms and coins. Logos can be embossed, debossed, hot-stamping, digital printing, serigraphy or engraved on metal plate.