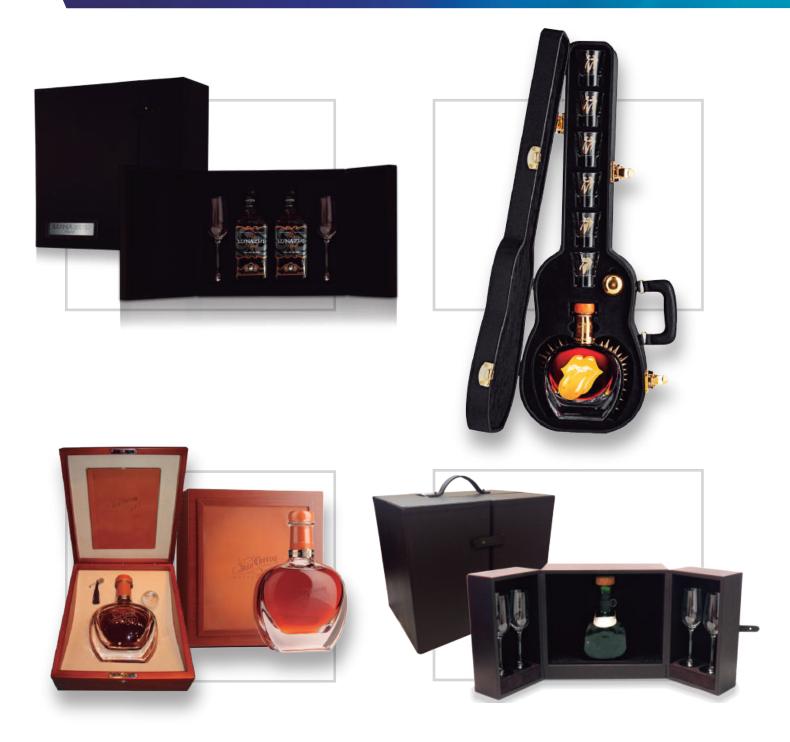

# Premium Lined Line

## Premiun Lined Line Box

They combine several materials and are usually lined in leather or synthetic. Custom decorative elements can be added as charms and coins. Logos can be embossed, debossed, hot-stamping, digital printing, serigraphy or engraved on metal plate.

### Premiun Lined Line Box

They combine several materials and are usually lined in leather or synthetic. Custom decorative elements can be added as charms and coins. Logos can be embossed, debossed, hot-stamping, digital printing, serigraphy or engraved on metal plate.

#### www.garbo.com.mx

Difficulty level: High

# Premium Plus Line

### Premium PLUS Line Box

We call them Plus since they include additional elements to the case like cups, shots, booklets or brand gifts. The materials and finishes of these cases are the finest and highest quality.

#### www.garbo.com.mx

Difficulty level: High

It consists of all those types of Extra Accessories that beautify and allow us to customize the bottle. Among the options are: Hand-tags, Ties, Necks, Ribbons, Leather caps, metal charms and bottle covers