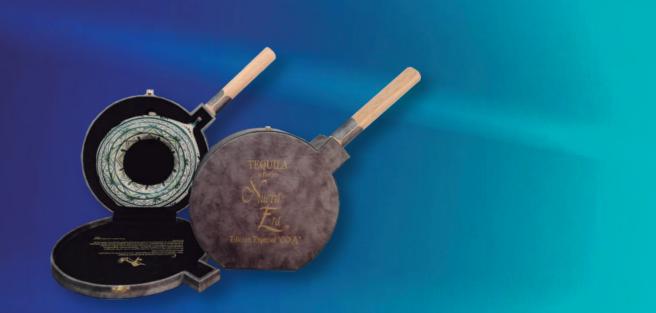

# Premium Plus Line

### Premium PLUS Line Box

We call them Plus since they include additional elements to the case like cups, shots, booklets or brand gifts. The materials and finishes of these cases are the finest and highest quality.

#### www.garbo.com.mx

Difficulty level: High

It consists of all those types of Extra Accessories that beautify and allow us to customize the bottle. Among the options are: Hand-tags, Ties, Necks, Ribbons, Leather caps, metal charms and bottle covers