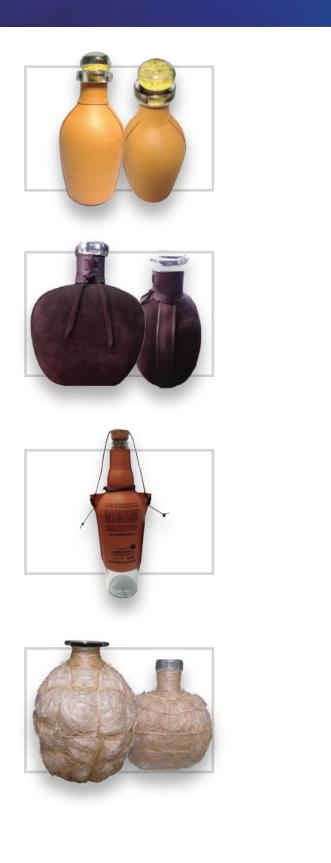

#### www.garbo.com.mx

Difficulty level: High

It consists of all those types of Extra Accessories that beautify and allow us to customize the bottle. Among the options are: Hand-tags, Ties, Necks, Ribbons, Leather caps, metal charms and bottle covers

It consists of all those types of Extra Accessories that beautify and allow us to customize the bottle. Among the options are: Hand-tags, Ties, Necks, Ribbons, Leather caps, metal charms and bottle covers