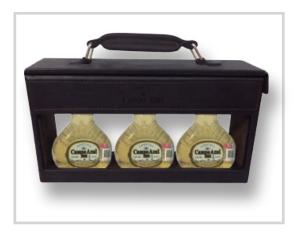

# Premium Lined Line

## Premiun Lined Line Box

They combine several materials and are usually lined in leather or synthetic. Custom decorative elements can be added as charms and coins. Logos can be embossed, debossed, hot-stamping, digital printing, serigraphy or engraved on metal plate.

### Premiun Lined Line Box

They combine several materials and are usually lined in leather or synthetic. Custom decorative elements can be added as charms and coins. Logos can be embossed, debossed, hot-stamping, digital printing, serigraphy or engraved on metal plate.

#### www.garbo.com.mx

Difficulty level: High