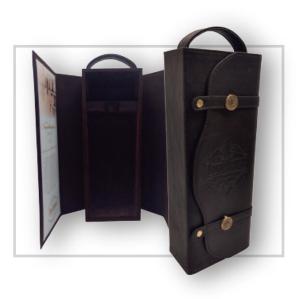

# **Promotional Items**

### **Promotional Items**

We have a wide range of options. They are made with mostly Leather. Logos can be in Hot-stamping, Embossed, Debossed, Digital Printing, Laser Engraved or Sand blast in the case of glassware.