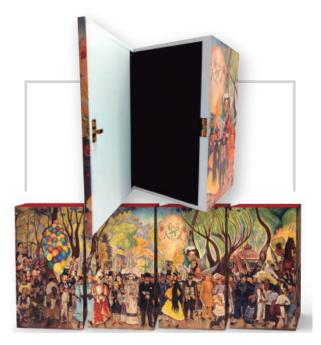

# Premium Wood Line

### Premium Wood Line Boxes

Made of mostly wood with option to lined interiors. You can add decorative elements and more elaborate designs, with finishes in paint, digital printing or serigraphy. Logos can also be printed, in serigraphy or laser engraving.