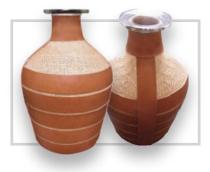

# GARBO.

It consists of all those types of Extra Accessories that beautify and allow us to customize the bottle. Among the options are: Hand-tags, Ties, Necks, Ribbons, Leather caps, metal charms and bottle covers

It consists of all those types of Extra Accessories that beautify and allow us to customize the bottle. Among the options are: Hand-tags, Ties, Necks, Ribbons, Leather caps, metal charms and bottle covers