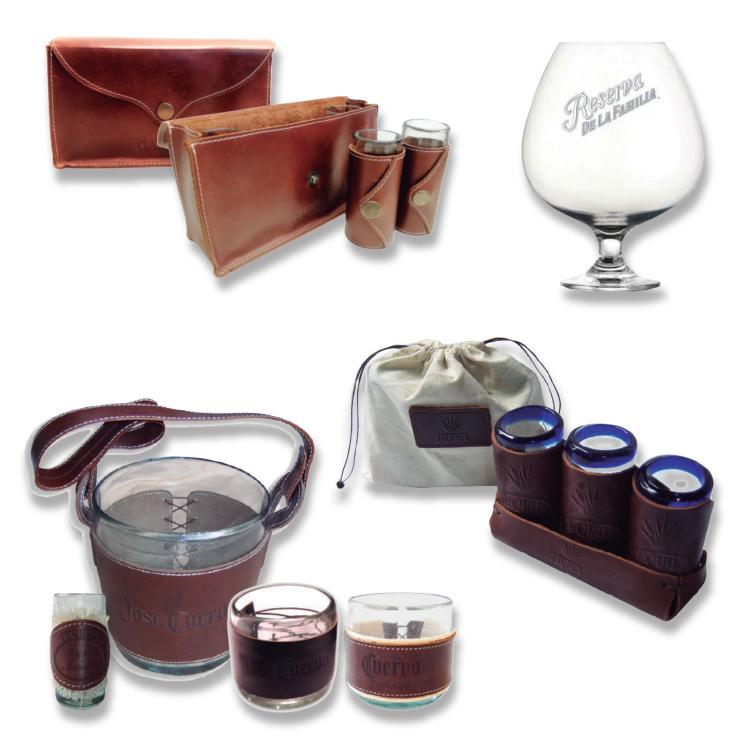

### **Promotional Items**

We have a wide range of options. They are made with mostly Leather. Logos can be in Hot-stamping, Embossed, Debossed, Digital Printing, Laser Engraved or Sand blast in the case of glassware.