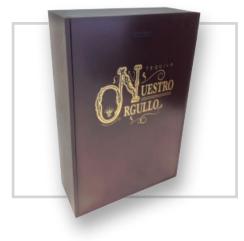

# Premium Wood Line

### Premium Wood Line Boxes

Made of mostly wood with option to lined interiors. You can add decorative elements and more elaborate designs, with finishes in paint, digital printing or serigraphy. Logos can also be printed, in serigraphy or laser engraving.