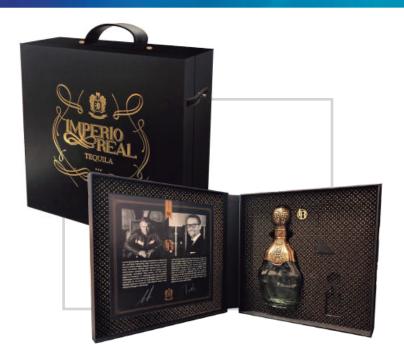

# Premium Plus Line

### Premium PLUS Line Box

We call them Plus since they include additional elements to the case like cups, shots, booklets or brand gifts. The materials and finishes of these cases are the finest and highest quality.

#### www.garbo.com.mx

Difficulty level: High

It consists of all those types of Extra Accessories that beautify and allow us to customize the bottle. Among the options are: Hand-tags, Ties, Necks, Ribbons, Leather caps, metal charms and bottle covers