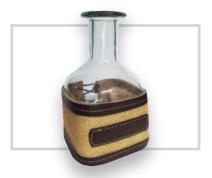

#### www.garbo.com.mx

Difficulty level: High

It consists of all those types of Extra Accessories that beautify and allow us to customize the bottle. Among the options are: Hand-tags, Ties, Necks, Ribbons, Leather caps, metal charms and bottle covers

It consists of all those types of Extra Accessories that beautify and allow us to customize the bottle. Among the options are: Hand-tags, Ties, Necks, Ribbons, Leather caps, metal charms and bottle covers