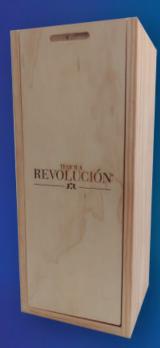

# Premium Wood Line

### Premium Wood Line Boxes

Made of mostly wood with option to lined interiors. You can add decorative elements and more elaborate designs, with finishes in paint, digital printing or serigraphy. Logos can also be printed, in serigraphy or laser engraving.