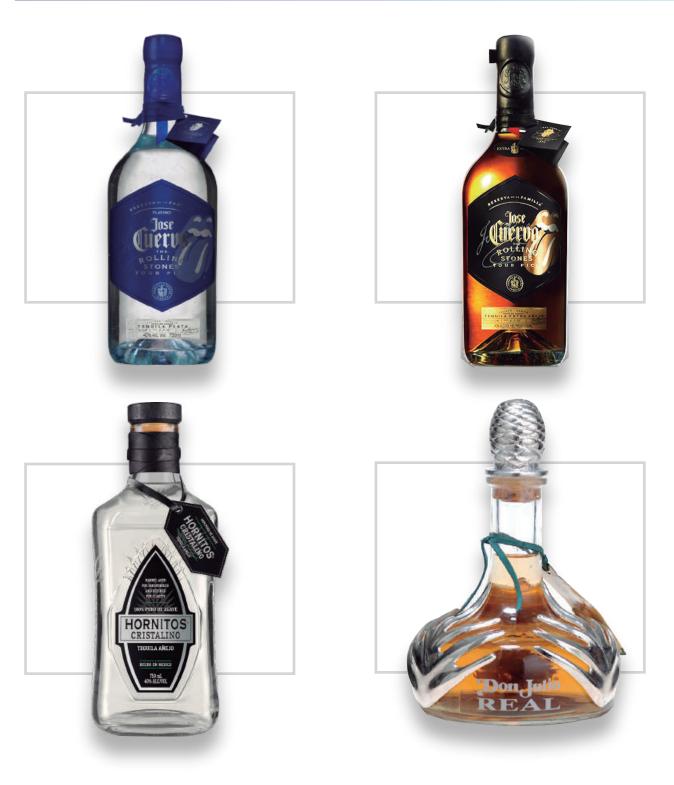

#### www.garbo.com.mx

Difficulty level: High

It consists of all those types of Extra Accessories that beautify and allow us to customize the bottle. Among the options are: Hand-tags, Ties, Necks, Ribbons, Leather caps, metal charms and bottle covers

It consists of all those types of Extra Accessories that beautify and allow us to customize the bottle. Among the options are: Hand-tags, Ties, Necks, Ribbons, Leather caps, metal charms and bottle covers

# GARBO.

It consists of all those types of Extra Accessories that beautify and allow us to customize the bottle. Among the options are: Hand-tags, Ties, Necks, Ribbons, Leather caps, metal charms and bottle covers