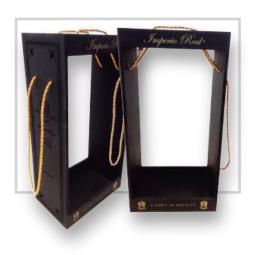

# Premium Lined Line

## Premiun Lined Line Box

They combine several materials and are usually lined in leather or synthetic. Custom decorative elements can be added as charms and coins. Logos can be embossed, debossed, hot-stamping, digital printing, serigraphy or engraved on metal plate.