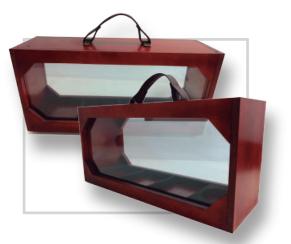

### Premium Wood Line Boxes

Made of mostly wood with option to lined interiors. You can add decorative elements and more elaborate designs, with finishes in paint, digital printing or serigraphy. Logos can also be printed, in serigraphy or laser engraving.

### www.garbo.com.mx

Difficulty level: Low