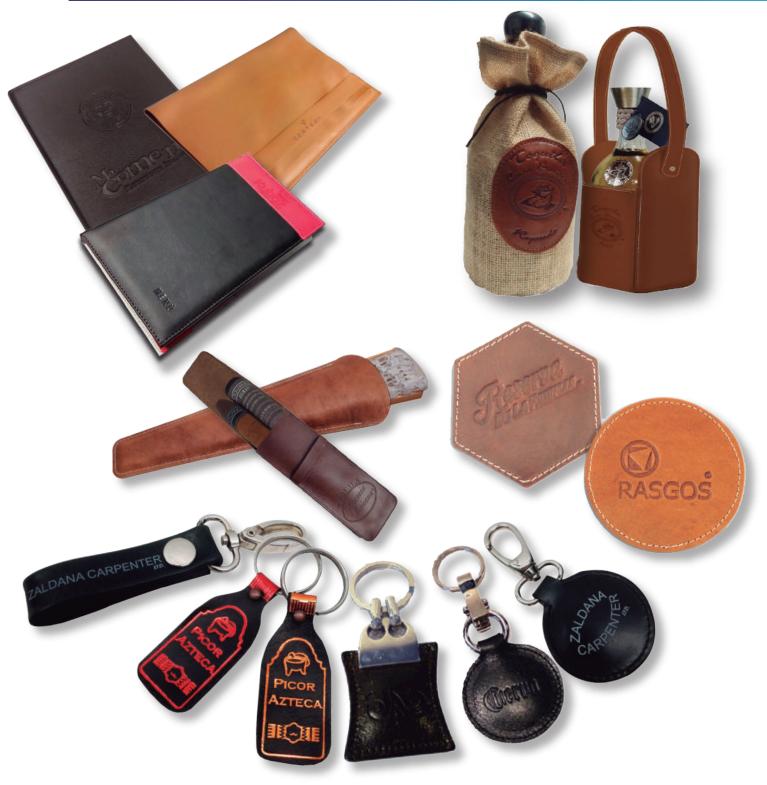

### **Promotional Items**

We have a wide range of options. They are made with mostly Leather. Logos can be in Hot-stamping, Embossed, Debossed, Digital Printing, Laser Engraved or Sand blast in the case of glassware.