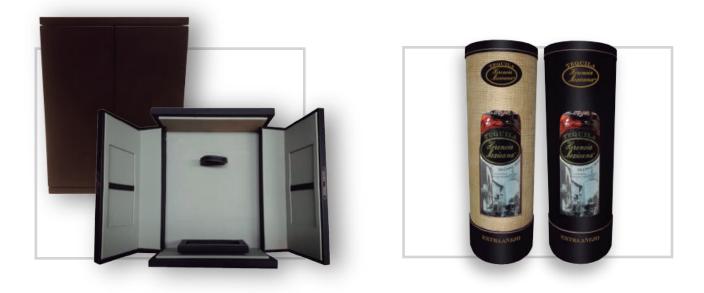

# Premium Wood Line

### Premium Wood Line Boxes

Made of mostly wood with option to lined interiors. You can add decorative elements and more elaborate designs, with finishes in paint, digital printing or serigraphy. Logos can also be printed, in serigraphy or laser engraving.

### www.garbo.com.mx

Difficulty level: Low