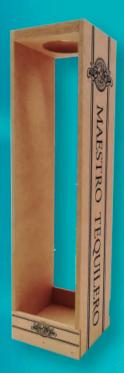

# Premium Wood Line

### Premium Wood Line Boxes

Made of mostly wood with option to lined interiors. You can add decorative elements and more elaborate designs, with finishes in paint, digital printing or serigraphy. Logos can also be printed, in serigraphy or laser engraving.