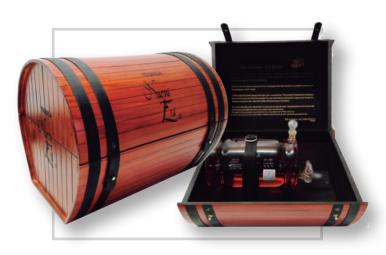

## Premiun Lined Line Box

They combine several materials and are usually lined in leather or synthetic. Custom decorative elements can be added as charms and coins. Logos can be embossed, debossed, hot-stamping, digital printing, serigraphy or engraved on metal plate.

#### www.garbo.com.mx

Difficulty level: High