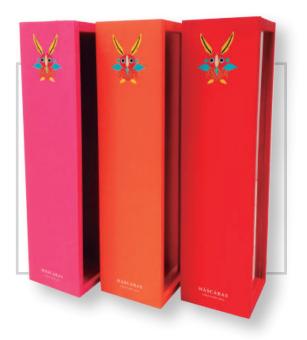

### Premium PLUS Line Box

We call them Plus since they include additional elements to the case like cups, shots, booklets or brand gifts. The materials and finishes of these cases are the finest and highest quality.

#### www.garbo.com.mx

Difficulty level: High

It consists of all those types of Extra Accessories that beautify and allow us to customize the bottle. Among the options are: Hand-tags, Ties, Necks, Ribbons, Leather caps, metal charms and bottle covers