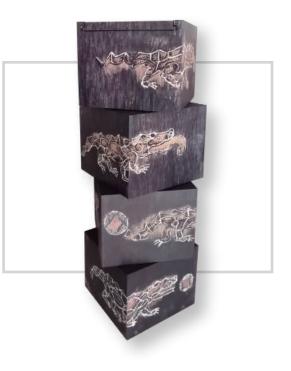

# Premium Wood Line

### Premium Wood Line Boxes

Made of mostly wood with option to lined interiors. You can add decorative elements and more elaborate designs, with finishes in paint, digital printing or serigraphy. Logos can also be printed, in serigraphy or laser engraving.

### www.garbo.com.mx

Difficulty level: Low