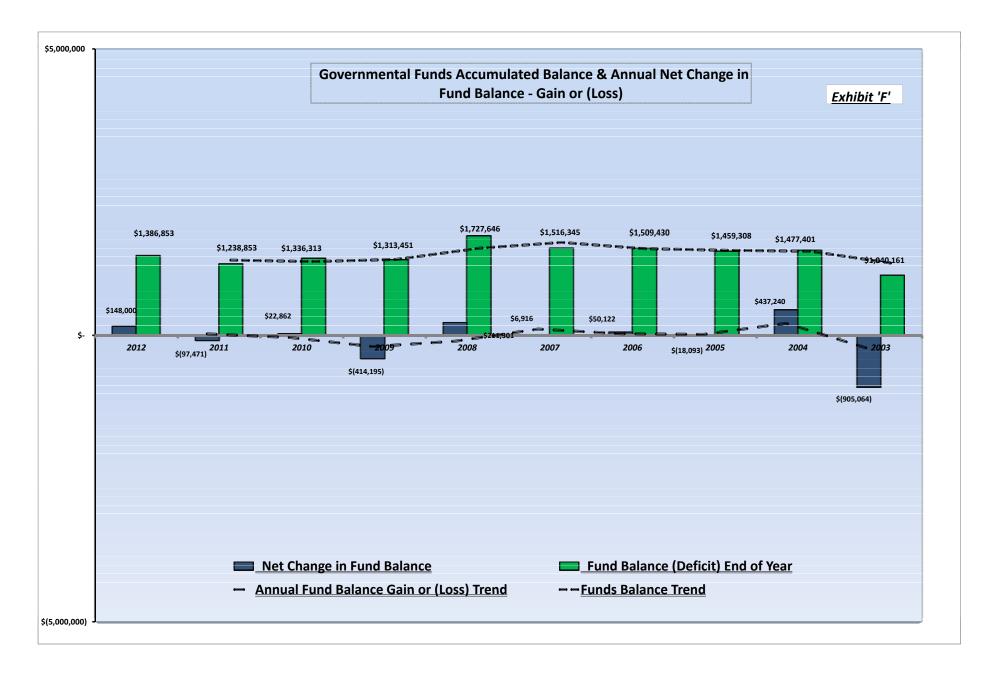

|                                                         | Historical Report of Governmental Funds |             |                     |    |             |           |             |    |             |    |           |    | Exhibit 'A' |    |           | 1         | LO Year      | 10 Year  |             |                 |                |               |
|---------------------------------------------------------|-----------------------------------------|-------------|---------------------|----|-------------|-----------|-------------|----|-------------|----|-----------|----|-------------|----|-----------|-----------|--------------|----------|-------------|-----------------|----------------|---------------|
| <u>Description</u>                                      |                                         | <u>2012</u> | <u>2011</u>         |    | <u>2010</u> |           | <u>2009</u> |    | <u>2008</u> |    | 2007      |    | <u>2006</u> |    | 2005      |           | 2004         |          | <u>2003</u> | <u> </u>        | <u>Average</u> | Average %     |
| Revenues:                                               |                                         |             |                     |    |             |           |             |    |             |    |           |    |             |    |           |           |              |          |             |                 | (1)            | (1)           |
| Municipal Income Taxes                                  | \$                                      | 861,353     |                     | -  | 640,168     | •         | 950,921     |    | 1,113,442   |    | 951,798   |    | 933,441     |    | 881,225   |           | 899,430      |          | 801,496     | \$              | 897,764        | 50.7%         |
| Property Taxes                                          | \$                                      | 551,521     |                     |    | 438,878     |           | 424,624     |    | 430,028     |    | 427,447   |    | 398,247     |    | 401,054   |           | 407,760 \$   |          | 386,692     | \$              | 428,678        | 24.2%         |
| Intergovernmental                                       | \$                                      | 339,858     | . ,                 |    | 575,822     |           | 123,993     | •  | 219,338     |    | 122,854   |    | 117,748     |    | 161,805   |           | 128,414 \$   |          | 257,035     | \$              | 222,042        | 12.5%         |
| Special Assessments                                     | \$                                      | 120,245     |                     |    | 125,125     |           | 116,020     |    | 123,576     |    | 120,787   |    | 117,159     |    | 117,492   |           | 128,587      |          | 54,172      | \$              | 114,308        | 6.5%          |
| Charges for Services                                    | \$                                      | 9,336       |                     |    | 14,822      | •         | 4,227       |    | 5,093       |    | 4,369     | -  | 7,473       |    | 6,573     |           | 4,198        |          | 1,519       | Ş               | 6,372          | 0.4%          |
| Fines, Licenses, and Permits                            | \$                                      | 33,943      |                     |    | 19,095      |           | 22,806      |    | 49,060      |    | 30,588    |    | 50,500      |    | 28,212    |           | 43,581       |          | 38,059      | \$              | 34,146         | 1.9%          |
| Interest Earnings                                       | \$                                      | 6,877       |                     | -  | 19,524      | •         | 24,246      |    | 64,192      |    | 72,940    |    | 60,275      |    | 43,451    |           | 13,551       |          | 12,095      | \$              | 32,831         | 1.9%          |
| Miscellaneous                                           | \$                                      | 52,618      | . ,                 |    | 27,911      |           | 32,803      | 1  | 67,871      |    | 26,833    |    | 10,336      | 1  | 2,501     |           | 25,720       |          | 57,283      | Ş               | 34,440         | 1.9%          |
| Total Revenues                                          | \$                                      | 1,975,751   | \$ 1,741,770        | \$ | 1,861,345   | \$        | 1,699,640   | \$ | 2,072,600   | \$ | 1,757,616 | \$ | 1,695,179   | \$ | 1,642,313 | \$        | 1,651,241    | <u> </u> | 1,608,351   | <u>\$</u>       | 1,770,581      | <u>100.0%</u> |
| Expenditures:                                           |                                         |             |                     |    |             |           |             |    |             |    |           |    |             |    |           |           |              |          |             |                 |                |               |
| Security of Persons & Property                          | \$                                      | 684,479     | \$ 663,511          | \$ | 670,909     | \$        | 629,554     | \$ | 613,367     | \$ | 639,540   | \$ | 676,749     | \$ | 636,606   | \$        | 605,680      | 5        | 666,010     | \$              | 648,641        | 32.8%         |
| Public Health Services                                  | \$                                      | 1,780       | . ,                 | \$ | -           | •         | - 5         | •  | -           |    | -         | \$ | -           |    | -         |           | - 5          |          | -           | \$              | 178            | 0.0%          |
| Leisure Time Activities                                 | \$                                      | 1,454       | \$ 1,397            | \$ | 2,706       | \$        | 3,391       | \$ | 5,153       | \$ | 3,345     | \$ | 5,769       | \$ | 12,676    | \$        | 6,341        | 5        | 23,119      | \$              | 6,535          | 0.3%          |
| Basic Utility Services                                  | \$                                      | 59,546      | \$ 61,888           | \$ | 69,218      | \$        | 62,970      | \$ | 65,711      | \$ | 61,072    | \$ | 58,401      | \$ | 56,506    | \$        | 55,904       | ;        | 79,958      | \$              | 63,117         | 3.2%          |
| Transportation                                          | \$                                      | 311,110     | \$ 217,412          | \$ | 347,537     | \$        | 289,848     | \$ | 235,117     | \$ | 220,227   | \$ | 162,351     | \$ | 204,353   | \$        | 164,190 \$   | 5        | 946,936     | \$              | 309,908        | 15.7%         |
| General Government                                      | \$                                      | 373,627     | \$ 406,639          | \$ | 416,620     | \$        | 457,446     | \$ | 581,470     | \$ | 427,659   | \$ | 379,129     | \$ | 350,254   | \$        | 318,177      | ;        | 276,840     | \$              | 398,786        | 20.2%         |
| Capital Outlay                                          | \$                                      | 261,949     | \$ 352,201          | \$ | 191,887     | \$        | 531,347     | \$ | 143,294     | \$ | 174,087   | \$ | 137,422     | \$ | 172,904   | \$        | 126,089      | 5        | 35,164      | \$              | 212,634        | 10.8%         |
| Debt Service Total                                      | \$                                      | 134,806     | \$ 137,193          | \$ | 139,606     | \$        | 141,879     | \$ | 217,187     | \$ | 224,770   | \$ | 225,236     | \$ | 227,107   | \$        | 798,666      | 5        | 1,110,170   | \$              | 335,662        | 17.0%         |
| Total Expenditures                                      | \$                                      | 1,828,751   | \$ 1,840,241        | \$ | 1,838,483   | \$        | 2,116,435   | \$ | 1,861,299   | \$ | 1,750,700 | \$ | 1,645,057   | \$ | 1,660,406 | \$        | 2,075,047    | ;        | 3,138,197   | \$              | 1,975,462      | 100.0%        |
| Operating Income (Loss)                                 | \$                                      | 147,000     | \$ (98,471)         | \$ | 22,862      | \$        | (416,795)   | \$ | 211,301     | \$ | 6,916     | \$ | 50,122      | \$ | (18,093)  | \$        | (423,806) \$ | <b>5</b> | (1,529,846) | \$              | (204,881)      |               |
| Other Financing Sources (Transfers)                     | \$                                      | 1,000       | \$ 1,000            | \$ | -           | \$        | 2,600       | \$ | - :         | \$ | -         | \$ | -           | \$ | -         | \$        | 861,046      | 6        | 624,782     | \$              | 149,043        |               |
| Net Change in Fund Balance                              | \$                                      | 148,000     | \$ (97,471)         | \$ | 22,862      | \$        | (414,195)   | \$ | 211,301     | \$ | 6,916     | \$ | 50,122      | \$ | (18,093)  | \$        | 437,240      | <b>.</b> | (905,064)   | \$<br><u>\$</u> | (55,838)       |               |
| Fund Balance (Deficit) Beginning of Year                | \$                                      | 1,238,853   | \$ 1,336,324        | \$ | 1,313,451   | \$        | 1,727,646   | \$ | 1,516,345   | \$ | 1,509,429 | \$ | 1,459,308   | \$ | 1,477,401 | \$        | 1,040,161    | <b>`</b> | 1,945,225   | \$              | 1,456,414      |               |
| Fund Balance (Deficit) End of Year                      | <u>\$</u>                               | 1.386.853   | <u>\$ 1.238.853</u> | Ś  | 1.336.313   | <u>\$</u> | 1.313.451   | Ś  | 1.727.646   | \$ | 1.516.345 | Ś  | 1.509.430   | \$ | 1.459.308 | <u>\$</u> | 1.477.401    | <b>.</b> | 1.040.161   | <u>\$</u>       | 1.400.576      |               |
| Ending Fund Balance as % of Expenditures (1)            |                                         | 75.8%       | 67.3%               |    | 72.7%       |           | 62.1%       |    | 92.8%       |    | 86.6%     |    | 91.8%       |    | 87.9%     |           | 71.2%        |          | 33.1%       |                 | 70.9%          |               |
| Ending Fund Balance at GFOA 25% Average(1)              | \$                                      | 457,188     | \$ 460,060          | \$ | 459,621     | \$        | 529,109     | \$ | 465,325     | \$ | 437,675   | \$ | 411,264     | \$ | 415,102   | \$        | 518,762      | •        | 784,549     | \$              | 493,865        |               |
| Ending Fund Balance as % = GFOA 25% Average (1)         |                                         | 25.0%       | 25.0%               |    | 25.0%       |           | 25.0%       |    | 25.0%       |    | 25.0%     |    | 25.0%       |    | 25.0%     |           | 25.0%        |          | 25.0%       |                 | 25.0%          |               |
| Excess Ending Fund Balance Vs. GFOA 25% Average (1)     | \$                                      | 929,665     | \$ 778,793          | \$ | 876,692     | \$        | 784,342     | \$ | 1,262,321   | \$ | 1,078,670 | \$ | 1,098,166   | \$ | 1,044,207 | \$        | 958,639      | •        | 255,612     | \$              | 906,711        |               |
| Excess % Fund Balance More (Less) than GFOA Average (1) |                                         | 203.3%      | 169.3%              |    | 190.7%      |           | 148.2%      |    | 271.3%      |    | 246.5%    |    | 267.0%      |    | 251.6%    |           | 184.8%       |          | 32.6%       |                 | 183.6%         |               |
| Cash & Cash Equivalents - End of Year                   | \$                                      | 1,386,853   | \$ 1,238,853        | \$ | 1,336,313   | \$        | 1,313,451   | \$ | 1,727,646   | \$ | 1,516,345 | \$ | 1,509,430   | \$ | 1,459,308 | \$        | 1,477,401    | •        | 1,040,161   | \$              | 1,400,576      |               |
| Cash & Cash Equivalents as % of Expenditures (1)        |                                         | 75.8%       | 67.3%               |    | 72.7%       |           | 62.1%       |    | 92.8%       |    | 86.6%     |    | 91.8%       |    | 87.9%     |           | 71.2%        |          | 33.1%       |                 | 70.9%          |               |