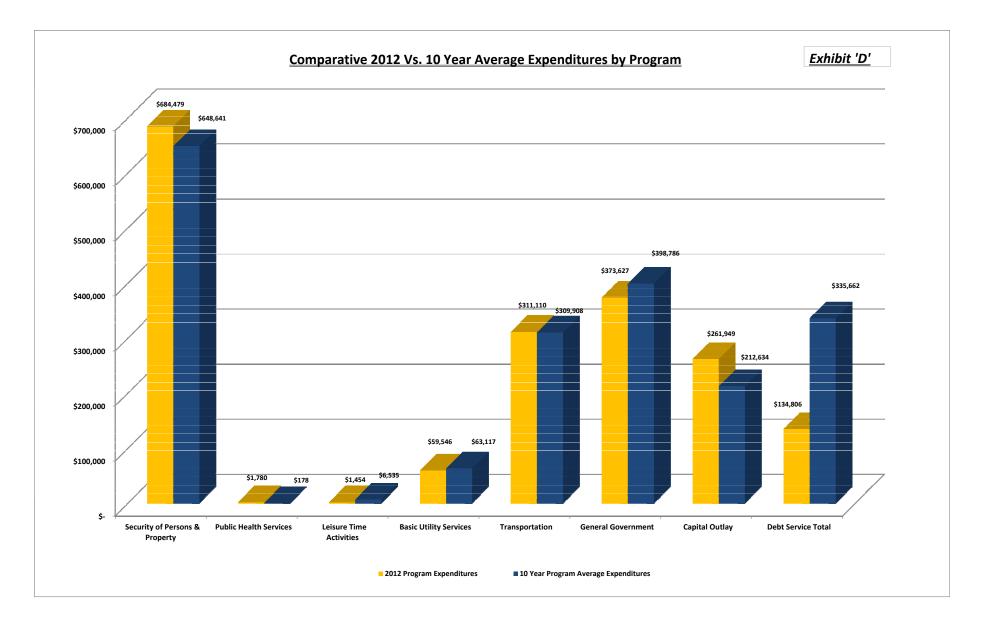

|                                                         | Historical Report of Governmental Funds |             |                     |    |             |           |             |    |             |    |           |    | Exhibit 'A' |    |           | 1         | LO Year      | 10 Year  |             |                 |                |               |
|---------------------------------------------------------|-----------------------------------------|-------------|---------------------|----|-------------|-----------|-------------|----|-------------|----|-----------|----|-------------|----|-----------|-----------|--------------|----------|-------------|-----------------|----------------|---------------|
| <u>Description</u>                                      |                                         | <u>2012</u> | <u>2011</u>         |    | <u>2010</u> |           | <u>2009</u> |    | <u>2008</u> |    | 2007      |    | <u>2006</u> |    | 2005      |           | 2004         |          | <u>2003</u> | <u> </u>        | <u>Average</u> | Average %     |
| Revenues:                                               |                                         |             |                     |    |             |           |             |    |             |    |           |    |             |    |           |           |              |          |             |                 | (1)            | (1)           |
| Municipal Income Taxes                                  | \$                                      | 861,353     |                     | -  | 640,168     | •         | 950,921     |    | 1,113,442   |    | 951,798   |    | 933,441     |    | 881,225   |           | 899,430      |          | 801,496     | \$              | 897,764        | 50.7%         |
| Property Taxes                                          | \$                                      | 551,521     |                     |    | 438,878     |           | 424,624     |    | 430,028     |    | 427,447   |    | 398,247     |    | 401,054   |           | 407,760 \$   |          | 386,692     | \$              | 428,678        | 24.2%         |
| Intergovernmental                                       | \$                                      | 339,858     | . ,                 |    | 575,822     |           | 123,993     | •  | 219,338     |    | 122,854   |    | 117,748     |    | 161,805   |           | 128,414 \$   |          | 257,035     | \$              | 222,042        | 12.5%         |
| Special Assessments                                     | \$                                      | 120,245     |                     |    | 125,125     |           | 116,020     |    | 123,576     |    | 120,787   |    | 117,159     |    | 117,492   |           | 128,587      |          | 54,172      | \$              | 114,308        | 6.5%          |
| Charges for Services                                    | \$                                      | 9,336       |                     |    | 14,822      | •         | 4,227       |    | 5,093       |    | 4,369     | -  | 7,473       |    | 6,573     |           | 4,198        |          | 1,519       | Ş               | 6,372          | 0.4%          |
| Fines, Licenses, and Permits                            | \$                                      | 33,943      |                     |    | 19,095      |           | 22,806      |    | 49,060      |    | 30,588    |    | 50,500      |    | 28,212    |           | 43,581       |          | 38,059      | \$              | 34,146         | 1.9%          |
| Interest Earnings                                       | \$                                      | 6,877       |                     | -  | 19,524      | •         | 24,246      |    | 64,192      |    | 72,940    |    | 60,275      |    | 43,451    |           | 13,551       |          | 12,095      | \$              | 32,831         | 1.9%          |
| Miscellaneous                                           | \$                                      | 52,618      | . ,                 |    | 27,911      |           | 32,803      | 1  | 67,871      |    | 26,833    |    | 10,336      | 1  | 2,501     |           | 25,720       |          | 57,283      | Ş               | 34,440         | 1.9%          |
| Total Revenues                                          | \$                                      | 1,975,751   | \$ 1,741,770        | \$ | 1,861,345   | \$        | 1,699,640   | \$ | 2,072,600   | \$ | 1,757,616 | \$ | 1,695,179   | \$ | 1,642,313 | \$        | 1,651,241    | <u> </u> | 1,608,351   | <u>\$</u>       | 1,770,581      | <u>100.0%</u> |
| Expenditures:                                           |                                         |             |                     |    |             |           |             |    |             |    |           |    |             |    |           |           |              |          |             |                 |                |               |
| Security of Persons & Property                          | \$                                      | 684,479     | \$ 663,511          | \$ | 670,909     | \$        | 629,554     | \$ | 613,367     | \$ | 639,540   | \$ | 676,749     | \$ | 636,606   | \$        | 605,680      | 5        | 666,010     | \$              | 648,641        | 32.8%         |
| Public Health Services                                  | \$                                      | 1,780       | . ,                 | \$ | -           | •         | - 5         | •  | -           |    | -         | \$ | -           |    | -         |           | - 5          |          | -           | \$              | 178            | 0.0%          |
| Leisure Time Activities                                 | \$                                      | 1,454       | \$ 1,397            | \$ | 2,706       | \$        | 3,391       | \$ | 5,153       | \$ | 3,345     | \$ | 5,769       | \$ | 12,676    | \$        | 6,341        | 5        | 23,119      | \$              | 6,535          | 0.3%          |
| Basic Utility Services                                  | \$                                      | 59,546      | \$ 61,888           | \$ | 69,218      | \$        | 62,970      | \$ | 65,711      | \$ | 61,072    | \$ | 58,401      | \$ | 56,506    | \$        | 55,904       | ;        | 79,958      | \$              | 63,117         | 3.2%          |
| Transportation                                          | \$                                      | 311,110     | \$ 217,412          | \$ | 347,537     | \$        | 289,848     | \$ | 235,117     | \$ | 220,227   | \$ | 162,351     | \$ | 204,353   | \$        | 164,190 \$   | 5        | 946,936     | \$              | 309,908        | 15.7%         |
| General Government                                      | \$                                      | 373,627     | \$ 406,639          | \$ | 416,620     | \$        | 457,446     | \$ | 581,470     | \$ | 427,659   | \$ | 379,129     | \$ | 350,254   | \$        | 318,177      | ;        | 276,840     | \$              | 398,786        | 20.2%         |
| Capital Outlay                                          | \$                                      | 261,949     | \$ 352,201          | \$ | 191,887     | \$        | 531,347     | \$ | 143,294     | \$ | 174,087   | \$ | 137,422     | \$ | 172,904   | \$        | 126,089      | 5        | 35,164      | \$              | 212,634        | 10.8%         |
| Debt Service Total                                      | \$                                      | 134,806     | \$ 137,193          | \$ | 139,606     | \$        | 141,879     | \$ | 217,187     | \$ | 224,770   | \$ | 225,236     | \$ | 227,107   | \$        | 798,666      | 5        | 1,110,170   | \$              | 335,662        | 17.0%         |
| Total Expenditures                                      | \$                                      | 1,828,751   | \$ 1,840,241        | \$ | 1,838,483   | \$        | 2,116,435   | \$ | 1,861,299   | \$ | 1,750,700 | \$ | 1,645,057   | \$ | 1,660,406 | \$        | 2,075,047    | ;        | 3,138,197   | \$              | 1,975,462      | 100.0%        |
| Operating Income (Loss)                                 | \$                                      | 147,000     | \$ (98,471)         | \$ | 22,862      | \$        | (416,795)   | \$ | 211,301     | \$ | 6,916     | \$ | 50,122      | \$ | (18,093)  | \$        | (423,806) \$ | <b>5</b> | (1,529,846) | \$              | (204,881)      |               |
| Other Financing Sources (Transfers)                     | \$                                      | 1,000       | \$ 1,000            | \$ | -           | \$        | 2,600       | \$ | - :         | \$ | -         | \$ | -           | \$ | -         | \$        | 861,046      | 6        | 624,782     | \$              | 149,043        |               |
| Net Change in Fund Balance                              | \$                                      | 148,000     | \$ (97,471)         | \$ | 22,862      | \$        | (414,195)   | \$ | 211,301     | \$ | 6,916     | \$ | 50,122      | \$ | (18,093)  | \$        | 437,240      | <b>.</b> | (905,064)   | \$<br><u>\$</u> | (55,838)       |               |
| Fund Balance (Deficit) Beginning of Year                | \$                                      | 1,238,853   | \$ 1,336,324        | \$ | 1,313,451   | \$        | 1,727,646   | \$ | 1,516,345   | \$ | 1,509,429 | \$ | 1,459,308   | \$ | 1,477,401 | \$        | 1,040,161    | <b>`</b> | 1,945,225   | \$              | 1,456,414      |               |
| Fund Balance (Deficit) End of Year                      | <u>\$</u>                               | 1.386.853   | <u>\$ 1.238.853</u> | Ś  | 1.336.313   | <u>\$</u> | 1.313.451   | Ś  | 1.727.646   | \$ | 1.516.345 | Ś  | 1.509.430   | \$ | 1.459.308 | <u>\$</u> | 1.477.401    | <b>.</b> | 1.040.161   | <u>\$</u>       | 1.400.576      |               |
| Ending Fund Balance as % of Expenditures (1)            |                                         | 75.8%       | 67.3%               |    | 72.7%       |           | 62.1%       |    | 92.8%       |    | 86.6%     |    | 91.8%       |    | 87.9%     |           | 71.2%        |          | 33.1%       |                 | 70.9%          |               |
| Ending Fund Balance at GFOA 25% Average(1)              | \$                                      | 457,188     | \$ 460,060          | \$ | 459,621     | \$        | 529,109     | \$ | 465,325     | \$ | 437,675   | \$ | 411,264     | \$ | 415,102   | \$        | 518,762      | •        | 784,549     | \$              | 493,865        |               |
| Ending Fund Balance as % = GFOA 25% Average (1)         |                                         | 25.0%       | 25.0%               |    | 25.0%       |           | 25.0%       |    | 25.0%       |    | 25.0%     |    | 25.0%       |    | 25.0%     |           | 25.0%        |          | 25.0%       |                 | 25.0%          |               |
| Excess Ending Fund Balance Vs. GFOA 25% Average (1)     | \$                                      | 929,665     | \$ 778,793          | \$ | 876,692     | \$        | 784,342     | \$ | 1,262,321   | \$ | 1,078,670 | \$ | 1,098,166   | \$ | 1,044,207 | \$        | 958,639      | •        | 255,612     | \$              | 906,711        |               |
| Excess % Fund Balance More (Less) than GFOA Average (1) |                                         | 203.3%      | 169.3%              |    | 190.7%      |           | 148.2%      |    | 271.3%      |    | 246.5%    |    | 267.0%      |    | 251.6%    |           | 184.8%       |          | 32.6%       |                 | 183.6%         |               |
| Cash & Cash Equivalents - End of Year                   | \$                                      | 1,386,853   | \$ 1,238,853        | \$ | 1,336,313   | \$        | 1,313,451   | \$ | 1,727,646   | \$ | 1,516,345 | \$ | 1,509,430   | \$ | 1,459,308 | \$        | 1,477,401    | •        | 1,040,161   | \$              | 1,400,576      |               |
| Cash & Cash Equivalents as % of Expenditures (1)        |                                         | 75.8%       | 67.3%               |    | 72.7%       |           | 62.1%       |    | 92.8%       |    | 86.6%     |    | 91.8%       |    | 87.9%     |           | 71.2%        |          | 33.1%       |                 | 70.9%          |               |