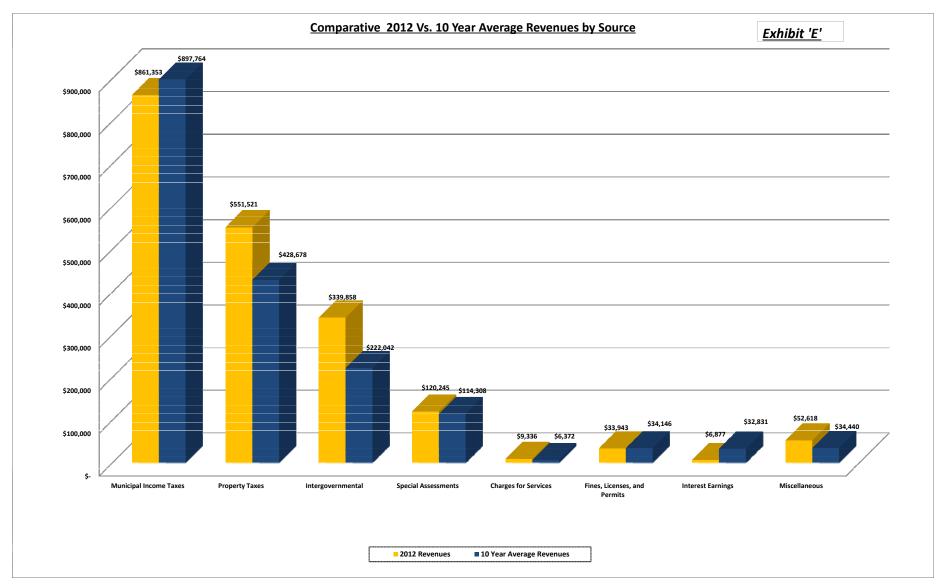

|                                                         | Historical Report of Governmental Funds |             |                     |    |             |           |             |    |             |    |           |    | Exhibit 'A' |    |           | 1         | LO Year      | 10 Year  |             |                 |                |               |
|---------------------------------------------------------|-----------------------------------------|-------------|---------------------|----|-------------|-----------|-------------|----|-------------|----|-----------|----|-------------|----|-----------|-----------|--------------|----------|-------------|-----------------|----------------|---------------|
| <u>Description</u>                                      |                                         | <u>2012</u> | <u>2011</u>         |    | <u>2010</u> |           | <u>2009</u> |    | <u>2008</u> |    | 2007      |    | <u>2006</u> |    | 2005      |           | 2004         |          | <u>2003</u> | <u> </u>        | <u>Average</u> | Average %     |
| Revenues:                                               |                                         |             |                     |    |             |           |             |    |             |    |           |    |             |    |           |           |              |          |             |                 | (1)            | (1)           |
| Municipal Income Taxes                                  | \$                                      | 861,353     |                     | -  | 640,168     | •         | 950,921     |    | 1,113,442   |    | 951,798   |    | 933,441     |    | 881,225   |           | 899,430      |          | 801,496     | \$              | 897,764        | 50.7%         |
| Property Taxes                                          | \$                                      | 551,521     |                     |    | 438,878     |           | 424,624     |    | 430,028     |    | 427,447   |    | 398,247     |    | 401,054   |           | 407,760 \$   |          | 386,692     | \$              | 428,678        | 24.2%         |
| Intergovernmental                                       | \$                                      | 339,858     | . ,                 |    | 575,822     |           | 123,993     | •  | 219,338     |    | 122,854   |    | 117,748     |    | 161,805   |           | 128,414 \$   |          | 257,035     | \$              | 222,042        | 12.5%         |
| Special Assessments                                     | \$                                      | 120,245     |                     |    | 125,125     |           | 116,020     |    | 123,576     |    | 120,787   |    | 117,159     |    | 117,492   |           | 128,587      |          | 54,172      | \$              | 114,308        | 6.5%          |
| Charges for Services                                    | \$                                      | 9,336       |                     |    | 14,822      | •         | 4,227       |    | 5,093       |    | 4,369     | -  | 7,473       |    | 6,573     |           | 4,198        |          | 1,519       | Ş               | 6,372          | 0.4%          |
| Fines, Licenses, and Permits                            | \$                                      | 33,943      |                     |    | 19,095      |           | 22,806      |    | 49,060      |    | 30,588    |    | 50,500      |    | 28,212    |           | 43,581       |          | 38,059      | \$              | 34,146         | 1.9%          |
| Interest Earnings                                       | \$                                      | 6,877       |                     | -  | 19,524      | •         | 24,246      |    | 64,192      |    | 72,940    |    | 60,275      |    | 43,451    |           | 13,551       |          | 12,095      | \$              | 32,831         | 1.9%          |
| Miscellaneous                                           | \$                                      | 52,618      | . ,                 |    | 27,911      |           | 32,803      | 1  | 67,871      |    | 26,833    |    | 10,336      | 1  | 2,501     |           | 25,720       |          | 57,283      | Ş               | 34,440         | 1.9%          |
| Total Revenues                                          | \$                                      | 1,975,751   | \$ 1,741,770        | \$ | 1,861,345   | \$        | 1,699,640   | \$ | 2,072,600   | \$ | 1,757,616 | \$ | 1,695,179   | \$ | 1,642,313 | \$        | 1,651,241    | <u> </u> | 1,608,351   | <u>\$</u>       | 1,770,581      | <u>100.0%</u> |
| Expenditures:                                           |                                         |             |                     |    |             |           |             |    |             |    |           |    |             |    |           |           |              |          |             |                 |                |               |
| Security of Persons & Property                          | \$                                      | 684,479     | \$ 663,511          | \$ | 670,909     | \$        | 629,554     | \$ | 613,367     | \$ | 639,540   | \$ | 676,749     | \$ | 636,606   | \$        | 605,680      | 5        | 666,010     | \$              | 648,641        | 32.8%         |
| Public Health Services                                  | \$                                      | 1,780       | . ,                 | \$ | -           | •         | - 5         | •  | -           |    | -         | \$ | -           |    | -         |           | - 5          |          | -           | \$              | 178            | 0.0%          |
| Leisure Time Activities                                 | \$                                      | 1,454       | \$ 1,397            | \$ | 2,706       | \$        | 3,391       | \$ | 5,153       | \$ | 3,345     | \$ | 5,769       | \$ | 12,676    | \$        | 6,341        | 5        | 23,119      | \$              | 6,535          | 0.3%          |
| Basic Utility Services                                  | \$                                      | 59,546      | \$ 61,888           | \$ | 69,218      | \$        | 62,970      | \$ | 65,711      | \$ | 61,072    | \$ | 58,401      | \$ | 56,506    | \$        | 55,904       | ;        | 79,958      | \$              | 63,117         | 3.2%          |
| Transportation                                          | \$                                      | 311,110     | \$ 217,412          | \$ | 347,537     | \$        | 289,848     | \$ | 235,117     | \$ | 220,227   | \$ | 162,351     | \$ | 204,353   | \$        | 164,190 \$   | 5        | 946,936     | \$              | 309,908        | 15.7%         |
| General Government                                      | \$                                      | 373,627     | \$ 406,639          | \$ | 416,620     | \$        | 457,446     | \$ | 581,470     | \$ | 427,659   | \$ | 379,129     | \$ | 350,254   | \$        | 318,177      | ;        | 276,840     | \$              | 398,786        | 20.2%         |
| Capital Outlay                                          | \$                                      | 261,949     | \$ 352,201          | \$ | 191,887     | \$        | 531,347     | \$ | 143,294     | \$ | 174,087   | \$ | 137,422     | \$ | 172,904   | \$        | 126,089      | 5        | 35,164      | \$              | 212,634        | 10.8%         |
| Debt Service Total                                      | \$                                      | 134,806     | \$ 137,193          | \$ | 139,606     | \$        | 141,879     | \$ | 217,187     | \$ | 224,770   | \$ | 225,236     | \$ | 227,107   | \$        | 798,666      | 5        | 1,110,170   | \$              | 335,662        | 17.0%         |
| Total Expenditures                                      | \$                                      | 1,828,751   | \$ 1,840,241        | \$ | 1,838,483   | \$        | 2,116,435   | \$ | 1,861,299   | \$ | 1,750,700 | \$ | 1,645,057   | \$ | 1,660,406 | \$        | 2,075,047    | ;        | 3,138,197   | \$              | 1,975,462      | 100.0%        |
| Operating Income (Loss)                                 | \$                                      | 147,000     | \$ (98,471)         | \$ | 22,862      | \$        | (416,795)   | \$ | 211,301     | \$ | 6,916     | \$ | 50,122      | \$ | (18,093)  | \$        | (423,806) \$ | <b>5</b> | (1,529,846) | \$              | (204,881)      |               |
| Other Financing Sources (Transfers)                     | \$                                      | 1,000       | \$ 1,000            | \$ | -           | \$        | 2,600       | \$ | - :         | \$ | -         | \$ | -           | \$ | -         | \$        | 861,046      | 6        | 624,782     | \$              | 149,043        |               |
| Net Change in Fund Balance                              | \$                                      | 148,000     | \$ (97,471)         | \$ | 22,862      | \$        | (414,195)   | \$ | 211,301     | \$ | 6,916     | \$ | 50,122      | \$ | (18,093)  | \$        | 437,240      | <b>.</b> | (905,064)   | \$<br><u>\$</u> | (55,838)       |               |
| Fund Balance (Deficit) Beginning of Year                | \$                                      | 1,238,853   | \$ 1,336,324        | \$ | 1,313,451   | \$        | 1,727,646   | \$ | 1,516,345   | \$ | 1,509,429 | \$ | 1,459,308   | \$ | 1,477,401 | \$        | 1,040,161    | <b>`</b> | 1,945,225   | \$              | 1,456,414      |               |
| Fund Balance (Deficit) End of Year                      | <u>\$</u>                               | 1.386.853   | <u>\$ 1.238.853</u> | Ś  | 1.336.313   | <u>\$</u> | 1.313.451   | Ś  | 1.727.646   | \$ | 1.516.345 | Ś  | 1.509.430   | \$ | 1.459.308 | <u>\$</u> | 1.477.401    | <b>.</b> | 1.040.161   | <u>\$</u>       | 1.400.576      |               |
| Ending Fund Balance as % of Expenditures (1)            |                                         | 75.8%       | 67.3%               |    | 72.7%       |           | 62.1%       |    | 92.8%       |    | 86.6%     |    | 91.8%       |    | 87.9%     |           | 71.2%        |          | 33.1%       |                 | 70.9%          |               |
| Ending Fund Balance at GFOA 25% Average(1)              | \$                                      | 457,188     | \$ 460,060          | \$ | 459,621     | \$        | 529,109     | \$ | 465,325     | \$ | 437,675   | \$ | 411,264     | \$ | 415,102   | \$        | 518,762      | •        | 784,549     | \$              | 493,865        |               |
| Ending Fund Balance as % = GFOA 25% Average (1)         |                                         | 25.0%       | 25.0%               |    | 25.0%       |           | 25.0%       |    | 25.0%       |    | 25.0%     |    | 25.0%       |    | 25.0%     |           | 25.0%        |          | 25.0%       |                 | 25.0%          |               |
| Excess Ending Fund Balance Vs. GFOA 25% Average (1)     | \$                                      | 929,665     | \$ 778,793          | \$ | 876,692     | \$        | 784,342     | \$ | 1,262,321   | \$ | 1,078,670 | \$ | 1,098,166   | \$ | 1,044,207 | \$        | 958,639      | •        | 255,612     | \$              | 906,711        |               |
| Excess % Fund Balance More (Less) than GFOA Average (1) |                                         | 203.3%      | 169.3%              |    | 190.7%      |           | 148.2%      |    | 271.3%      |    | 246.5%    |    | 267.0%      |    | 251.6%    |           | 184.8%       |          | 32.6%       |                 | 183.6%         |               |
| Cash & Cash Equivalents - End of Year                   | \$                                      | 1,386,853   | \$ 1,238,853        | \$ | 1,336,313   | \$        | 1,313,451   | \$ | 1,727,646   | \$ | 1,516,345 | \$ | 1,509,430   | \$ | 1,459,308 | \$        | 1,477,401    | •        | 1,040,161   | \$              | 1,400,576      |               |
| Cash & Cash Equivalents as % of Expenditures (1)        |                                         | 75.8%       | 67.3%               |    | 72.7%       |           | 62.1%       |    | 92.8%       |    | 86.6%     |    | 91.8%       |    | 87.9%     |           | 71.2%        |          | 33.1%       |                 | 70.9%          |               |