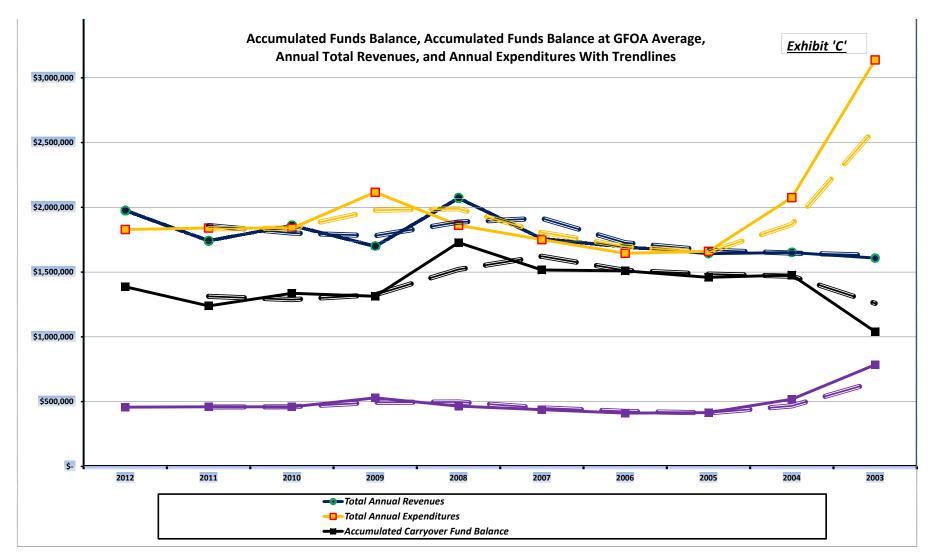

|                                                         | Historical Report of Governmental Funds |             |                     |    |             |           |             |    |             |    |           |    | Exhibit 'A' |    |           | 1         | LO Year      | 10 Year  |             |                 |                |               |
|---------------------------------------------------------|-----------------------------------------|-------------|---------------------|----|-------------|-----------|-------------|----|-------------|----|-----------|----|-------------|----|-----------|-----------|--------------|----------|-------------|-----------------|----------------|---------------|
| <u>Description</u>                                      |                                         | <u>2012</u> | <u>2011</u>         |    | <u>2010</u> |           | <u>2009</u> |    | <u>2008</u> |    | 2007      |    | <u>2006</u> |    | 2005      |           | 2004         |          | <u>2003</u> | <u> </u>        | <u>Average</u> | Average %     |
| Revenues:                                               |                                         |             |                     |    |             |           |             |    |             |    |           |    |             |    |           |           |              |          |             |                 | (1)            | (1)           |
| Municipal Income Taxes                                  | \$                                      | 861,353     |                     | -  | 640,168     | •         | 950,921     |    | 1,113,442   |    | 951,798   |    | 933,441     |    | 881,225   |           | 899,430      |          | 801,496     | \$              | 897,764        | 50.7%         |
| Property Taxes                                          | \$                                      | 551,521     |                     |    | 438,878     |           | 424,624     |    | 430,028     |    | 427,447   |    | 398,247     |    | 401,054   |           | 407,760 \$   |          | 386,692     | \$              | 428,678        | 24.2%         |
| Intergovernmental                                       | \$                                      | 339,858     | . ,                 |    | 575,822     |           | 123,993     | •  | 219,338     |    | 122,854   |    | 117,748     |    | 161,805   |           | 128,414 \$   |          | 257,035     | \$              | 222,042        | 12.5%         |
| Special Assessments                                     | \$                                      | 120,245     |                     |    | 125,125     |           | 116,020     |    | 123,576     |    | 120,787   |    | 117,159     |    | 117,492   |           | 128,587      |          | 54,172      | \$              | 114,308        | 6.5%          |
| Charges for Services                                    | \$                                      | 9,336       |                     |    | 14,822      | •         | 4,227       |    | 5,093       |    | 4,369     | -  | 7,473       |    | 6,573     |           | 4,198        |          | 1,519       | Ş               | 6,372          | 0.4%          |
| Fines, Licenses, and Permits                            | \$                                      | 33,943      |                     |    | 19,095      |           | 22,806      |    | 49,060      |    | 30,588    |    | 50,500      |    | 28,212    |           | 43,581       |          | 38,059      | \$              | 34,146         | 1.9%          |
| Interest Earnings                                       | \$                                      | 6,877       |                     | -  | 19,524      | •         | 24,246      |    | 64,192      |    | 72,940    |    | 60,275      |    | 43,451    |           | 13,551       |          | 12,095      | \$              | 32,831         | 1.9%          |
| Miscellaneous                                           | \$                                      | 52,618      | . ,                 |    | 27,911      |           | 32,803      | 1  | 67,871      |    | 26,833    |    | 10,336      | 1  | 2,501     |           | 25,720       |          | 57,283      | Ş               | 34,440         | 1.9%          |
| Total Revenues                                          | \$                                      | 1,975,751   | \$ 1,741,770        | \$ | 1,861,345   | \$        | 1,699,640   | \$ | 2,072,600   | \$ | 1,757,616 | \$ | 1,695,179   | \$ | 1,642,313 | \$        | 1,651,241    | <u> </u> | 1,608,351   | <u>\$</u>       | 1,770,581      | <u>100.0%</u> |
| Expenditures:                                           |                                         |             |                     |    |             |           |             |    |             |    |           |    |             |    |           |           |              |          |             |                 |                |               |
| Security of Persons & Property                          | \$                                      | 684,479     | \$ 663,511          | \$ | 670,909     | \$        | 629,554     | \$ | 613,367     | \$ | 639,540   | \$ | 676,749     | \$ | 636,606   | \$        | 605,680      | 5        | 666,010     | \$              | 648,641        | 32.8%         |
| Public Health Services                                  | \$                                      | 1,780       | . ,                 | \$ | -           | •         | - 5         | •  | -           |    | -         | \$ | -           |    | -         |           | - 5          |          | -           | \$              | 178            | 0.0%          |
| Leisure Time Activities                                 | \$                                      | 1,454       | \$ 1,397            | \$ | 2,706       | \$        | 3,391       | \$ | 5,153       | \$ | 3,345     | \$ | 5,769       | \$ | 12,676    | \$        | 6,341        | 5        | 23,119      | \$              | 6,535          | 0.3%          |
| Basic Utility Services                                  | \$                                      | 59,546      | \$ 61,888           | \$ | 69,218      | \$        | 62,970      | \$ | 65,711      | \$ | 61,072    | \$ | 58,401      | \$ | 56,506    | \$        | 55,904       | ;        | 79,958      | \$              | 63,117         | 3.2%          |
| Transportation                                          | \$                                      | 311,110     | \$ 217,412          | \$ | 347,537     | \$        | 289,848     | \$ | 235,117     | \$ | 220,227   | \$ | 162,351     | \$ | 204,353   | \$        | 164,190 \$   | 5        | 946,936     | \$              | 309,908        | 15.7%         |
| General Government                                      | \$                                      | 373,627     | \$ 406,639          | \$ | 416,620     | \$        | 457,446     | \$ | 581,470     | \$ | 427,659   | \$ | 379,129     | \$ | 350,254   | \$        | 318,177      | ;        | 276,840     | \$              | 398,786        | 20.2%         |
| Capital Outlay                                          | \$                                      | 261,949     | \$ 352,201          | \$ | 191,887     | \$        | 531,347     | \$ | 143,294     | \$ | 174,087   | \$ | 137,422     | \$ | 172,904   | \$        | 126,089      | 5        | 35,164      | \$              | 212,634        | 10.8%         |
| Debt Service Total                                      | \$                                      | 134,806     | \$ 137,193          | \$ | 139,606     | \$        | 141,879     | \$ | 217,187     | \$ | 224,770   | \$ | 225,236     | \$ | 227,107   | \$        | 798,666      | 5        | 1,110,170   | \$              | 335,662        | 17.0%         |
| Total Expenditures                                      | \$                                      | 1,828,751   | \$ 1,840,241        | \$ | 1,838,483   | \$        | 2,116,435   | \$ | 1,861,299   | \$ | 1,750,700 | \$ | 1,645,057   | \$ | 1,660,406 | \$        | 2,075,047    | ;        | 3,138,197   | \$              | 1,975,462      | 100.0%        |
| Operating Income (Loss)                                 | \$                                      | 147,000     | \$ (98,471)         | \$ | 22,862      | \$        | (416,795)   | \$ | 211,301     | \$ | 6,916     | \$ | 50,122      | \$ | (18,093)  | \$        | (423,806) \$ | <b>5</b> | (1,529,846) | \$              | (204,881)      |               |
| Other Financing Sources (Transfers)                     | \$                                      | 1,000       | \$ 1,000            | \$ | -           | \$        | 2,600       | \$ | - :         | \$ | -         | \$ | -           | \$ | -         | \$        | 861,046      | 6        | 624,782     | \$              | 149,043        |               |
| Net Change in Fund Balance                              | \$                                      | 148,000     | \$ (97,471)         | \$ | 22,862      | \$        | (414,195)   | \$ | 211,301     | \$ | 6,916     | \$ | 50,122      | \$ | (18,093)  | \$        | 437,240      | <b>.</b> | (905,064)   | \$<br><u>\$</u> | (55,838)       |               |
| Fund Balance (Deficit) Beginning of Year                | \$                                      | 1,238,853   | \$ 1,336,324        | \$ | 1,313,451   | \$        | 1,727,646   | \$ | 1,516,345   | \$ | 1,509,429 | \$ | 1,459,308   | \$ | 1,477,401 | \$        | 1,040,161    | <b>`</b> | 1,945,225   | \$              | 1,456,414      |               |
| Fund Balance (Deficit) End of Year                      | <u>\$</u>                               | 1.386.853   | <u>\$ 1.238.853</u> | Ś  | 1.336.313   | <u>\$</u> | 1.313.451   | Ś  | 1.727.646   | \$ | 1.516.345 | Ś  | 1.509.430   | \$ | 1.459.308 | <u>\$</u> | 1.477.401    | <b>.</b> | 1.040.161   | <u>\$</u>       | 1.400.576      |               |
| Ending Fund Balance as % of Expenditures (1)            |                                         | 75.8%       | 67.3%               |    | 72.7%       |           | 62.1%       |    | 92.8%       |    | 86.6%     |    | 91.8%       |    | 87.9%     |           | 71.2%        |          | 33.1%       |                 | 70.9%          |               |
| Ending Fund Balance at GFOA 25% Average(1)              | \$                                      | 457,188     | \$ 460,060          | \$ | 459,621     | \$        | 529,109     | \$ | 465,325     | \$ | 437,675   | \$ | 411,264     | \$ | 415,102   | \$        | 518,762      | •        | 784,549     | \$              | 493,865        |               |
| Ending Fund Balance as % = GFOA 25% Average (1)         |                                         | 25.0%       | 25.0%               |    | 25.0%       |           | 25.0%       |    | 25.0%       |    | 25.0%     |    | 25.0%       |    | 25.0%     |           | 25.0%        |          | 25.0%       |                 | 25.0%          |               |
| Excess Ending Fund Balance Vs. GFOA 25% Average (1)     | \$                                      | 929,665     | \$ 778,793          | \$ | 876,692     | \$        | 784,342     | \$ | 1,262,321   | \$ | 1,078,670 | \$ | 1,098,166   | \$ | 1,044,207 | \$        | 958,639      | •        | 255,612     | \$              | 906,711        |               |
| Excess % Fund Balance More (Less) than GFOA Average (1) |                                         | 203.3%      | 169.3%              |    | 190.7%      |           | 148.2%      |    | 271.3%      |    | 246.5%    |    | 267.0%      |    | 251.6%    |           | 184.8%       |          | 32.6%       |                 | 183.6%         |               |
| Cash & Cash Equivalents - End of Year                   | \$                                      | 1,386,853   | \$ 1,238,853        | \$ | 1,336,313   | \$        | 1,313,451   | \$ | 1,727,646   | \$ | 1,516,345 | \$ | 1,509,430   | \$ | 1,459,308 | \$        | 1,477,401    | •        | 1,040,161   | \$              | 1,400,576      |               |
| Cash & Cash Equivalents as % of Expenditures (1)        |                                         | 75.8%       | 67.3%               |    | 72.7%       |           | 62.1%       |    | 92.8%       |    | 86.6%     |    | 91.8%       |    | 87.9%     |           | 71.2%        |          | 33.1%       |                 | 70.9%          |               |