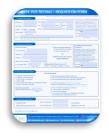

## Superb Diagnostics - COVID Testing

## Electronically fill out form

- Fill out Requisition Form **electronically** at: <u>superbdx.com/patient-covid-testing</u>
- Email Requisition Form, ID and Insurance card to: info@superbdx.com
- **Print** completed requisition form, sign and insert in rear pocket of plastic specimen bag

## Swab

- Make sure you to follow instruction closely to ensure valid swab. Instructions are available at superbdx.com/patient-covid-testing
- IMPORTANT: Write your **NAME AND DOB** on the collection tube

## **Drop off at:**

Superb Diagnostics **DROP BOX** 810 Main Street Hackensack, NJ 07601

info@superbdx.com

CLIA#: 31D2243031

(551) 209 - 0090

(551) 209 - 0088