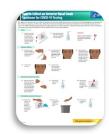

## Swab

- Make sure you to follow instruction closely to ensure valid swab. Instructions are available at superbdx.com/patient-covid-testing
- IMPORTANT: Write your **NAME AND DOB** on the collection tube