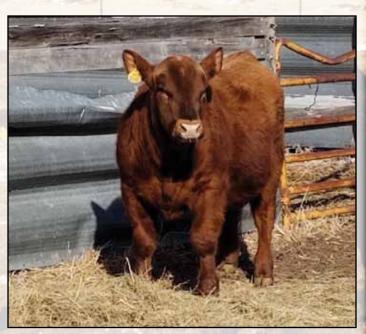

RED ARO 663

Calved: 3/12/18

Reg. No. 2074948

Tattoo: 8111

**RED SSS SOLDIER 252B RED SSS TACTIC 651D RED SSS DUCHESS 668A** 

**RED SSS SOLDIER 365W RED WILDMAN MISS STOCKY 0011X RED SSS ENDORSE 639X RED SSS DUCHESS 896L** 

**RED RHRA GOLD RUSH 402 17T RED FORESTER GOLD RUSH A031 RED FORSTER BLUE 6185** 

**RED ARO DIRTY GIRL 467** 

SSS PAY DIRT 357Z **RED ARO MISS EXPRESS 044** 

3 99 681 1320

The first son of the \$120,000 Tactic bull to sell in the U.S. His dam is the next chapter in one of my most productive cow families. Helluva calf out of a great first calf heifer. He is more than holding his own in the feedpen.

Retaining 50% semen interest.

Lot 29

Calved: 3/18/18

Reg. No. 2075017

Tattoo: 859

**RED FORSTER GOLD RUSH A031 RED FORSTER BLUE 6185** 

**RED CCF GOLD BAR 0251** RED RHRA GOLD RUSH 402 17T RED RHRA MATTIE CHEY 019 402P RED PAT 4475