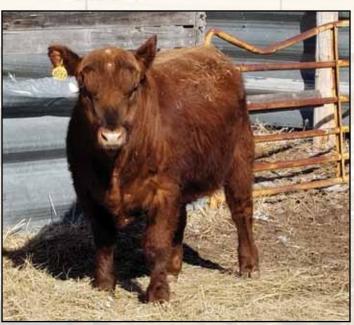

CARD 1024S RED RUSTY CREEK REBELLO 88H** 

| BW | Adj. WW | Adj. YW | ADG  |
|----|---------|---------|------|
| 87 | 650     | 1086    | 2.73 |

• Younger calf that is going to out perform his mid-term weights. He's turning it on in the back end of the test.



Calved: 3/19/18

Reg. No. 2075007

**Tattoo: 8137** 

**RED SSS AMBUSH 771X RED SSS AMPED 604C** 

**RED SSS BLACKBIRD 306W** 

**RED FLYING K AMBUSH 121U RED SSS JOE 369S RED SSS ARSENAL 2715 CROWFOOT BLACKBIRD 4849P** 

RED 5L EXPRESS 1152-6755 **RED ARO MISS EXPRESS 823 RED ARO MISS CHIEF 0537**  **RED 5L NORSEMAN EXPRESS** RED 5L SUNSHINE 137-1152 **RED FORSTER CHIEFR 7171 ET RED TBS RED RAMBO 537** 

3.75 589 1188

Another great effort by 823. Solid calf who will get it done on the steers as well as the replacement heifers.



Lot 30



Lot 33





Calved: 4/4/18

Reg. No. 2075009

Tattoo: 8161

**RED SSS AMBUSH 771X RED SSS AMPED 604C** RED SSS BLACKBIRD 306W

**RED FLYING K AMBUSH 121U RED SSS JOE 369S RED SSS ARSENAL 2715 CROWFOOT BLACKBIRD 4849P** 

RED 5L EXPRESS 1152-6755 **RED ARO MISS EXPRESS 945 RED ARO MISS HAWK 647** 

**RED 5L NORSEMAN EXPRESS RED 5L SUNSHINE 137-1152 RED ARO HAWK 304 RED ARO CANNON 419** 

| BW | Adj. WW | Adj. YW | ADG  |
|----|---------|---------|------|
| 96 | 500     | NIA     | 4.15 |

- Arguably the most complete calf I've ever raised. He's got unbelieveable structure, muscle, shape, eye appeal, scrotal, maternal udder quality and a great disposition. I totally get the value of the cherry red color. I've yet to see a blindfolded person tell me what color his steak was.
- Ret