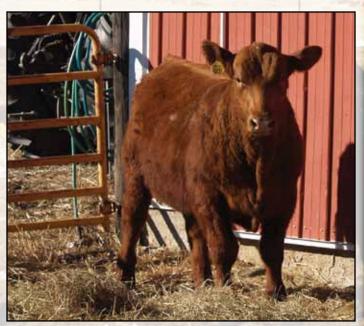

DANNY BOY 701 RED JSG MISS BOOMER 724** RED 4L GAME PLAN 72T RED ARO MISS GAMEPLAN 929 RED ARO MISS DATA 734

| BW | Adj. WW | Adj. YW | ADG  |  |
|----|---------|---------|------|--|
| 87 | 637     | 1219    | 3.64 |  |

 Larger framed Gold Rush out of a cow that puts one at the front of the sale every year. Great female maker.



Calved: 2/26/18

Reg. No. 2075022

Tattoo: 841

**RED SSS AMBUSH 771X RED SSS ANVIL 572C 3833519** SSS GOLDEDGE 226U

**RED FLYING K AMBUSH 121U RED SSS JOE 369S CROWFOOT EQUATION 5793R RED SSS GOLD EDGE 768** 

**RED JSG UNO 101W RED ARO MS UNO 269 RED ARO MISS EXPRESS 703**  **RED JSG DANNY BOY 701 RED JSG MISS BOOMER 724** RED 5L EXPRESS 1152-6755 **RED ARO RAMROD 331** 

3.54 653 1219

Larger framed, longer sided calf out of a great producing Uno daughter.



Lot 9



Calved: 3/1/18

Reg. No. 2075028

Tattoo: 854

**RED RHRA GOLD RUSH 402 17T RED FORSTER GOLD RUSH A031** 

**RED FORSTER BLUE 6185** 

**RED CCF GOLD BAR 0251** 

RED RHRA MATTIE CHEY 019 402P RED PAT 4475

**RED FORSTER BLUE 3087** 

RED FLYING K DYNAMO 130R

**RED FLYING K GENERATOR 24U** RED FLYING K MS DOMINO 134R

RED ARO RAMROD J099

**RED ARO LADY RAM 105** RED SODAK FM 5127

| BW | Adj. WW | Adj. YW | ADG  |
|----|---------|---------|------|
| 94 | 605     | 1316    | 4.44 |

• Long sided, stretchy calf that has really turned the crank on test this winter.



Calved: 2/27/18

Reg. No. 2075014

Tattoo: 845

RED SSS AMBUSH 771X **RED SSS AMPED 604C** RED SSS BLACKBIRD 306W

**RED FLYING K AMBUSH 121U RED SSS JOE 369S RED SSS ARSENAL 2715 CROWFOOT BLACKBIRD 4849P** 

RED 5L