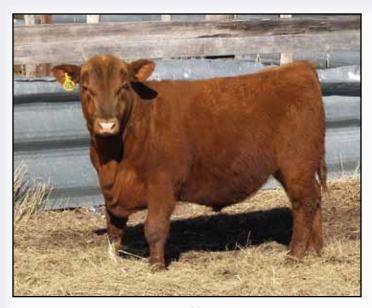

RED ARO 663

Calved: 3/12/18

Reg. No. 2074948

Tattoo: 8111

**RED SSS SOLDIER 252B RED SSS TACTIC 651D RED SSS DUCHESS 668A** 

**RED SSS SOLDIER 365W RED WILDMAN MISS STOCKY 0011X RED SSS ENDORSE 639X RED SSS DUCHESS 896L** 

**RED RHRA GOLD RUSH 402 17T RED FORESTER GOLD RUSH A031 RED FORSTER BLUE 6185** 

**RED ARO DIRTY GIRL 467** 

SSS PAY DIRT 357Z **RED ARO MISS EXPRESS 044** 

3 99 681 1320

The first son of the \$120,000 Tactic bull to sell in the U.S. His dam is the next chapter in one of my most productive cow families. Helluva calf out of a great first calf heifer. He is more than holding his own in the feedpen.

Retaining 50% semen interest.

Lot 29

Calved: 3/18/18

Reg. No. 2075017

Tattoo: 859

**RED FORSTER GOLD RUSH A031 RED FORSTER BLUE 6185** 

**RED CCF GOLD BAR 0251** RED RHRA GOLD RUSH 402 17T RED RHRA MATTIE CHEY 019 402P RED PAT 4475