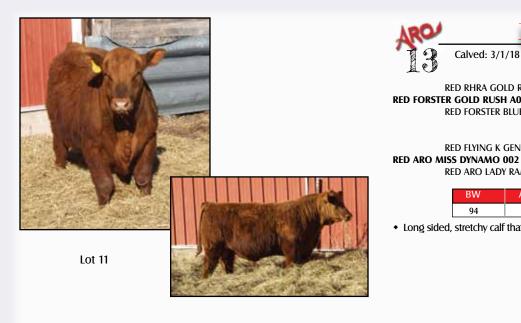

**RED CCF GOLD BAR 0251** 

RED RHRA MATTIE CHEY 019 402P RED PAT 4475

**RED FORSTER BLUE 3087** 

RED FLYING K DYNAMO 130R

**RED FLYING K GENERATOR 24U** RED FLYING K MS DOMINO 134R

RED ARO RAMROD J099

**RED ARO LADY RAM 105** RED SODAK FM 5127

| BW | Adj. WW | Adj. YW | ADG  |
|----|---------|---------|------|
| 94 | 605     | 1316    | 4.44 |

• Long sided, stretchy calf that has really turned the crank on test this winter.

Calved: 2/27/18

Reg. No. 2075014