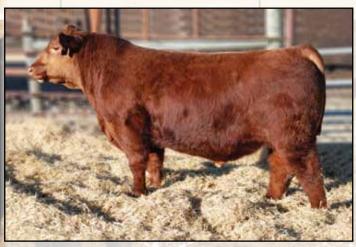

## Reference Sires

Red SSS Tactic 651D

Red SSS Tactic 651D

Calved: 2/1/16 Reg. No. 3721527 Tattoo: 651D

RED SSS SOLDIER 365W RED SSS BELLE 352S

RED SSS SOLDIER 252B RED WILDMAN SOLSTICE 805U

RED WILDMAN MISS STOCKY 001X RED WILDMAN MISS STOCKY 803U

 The next great piece in the legacy of the 612P cow from Triple SSS. Tactic is an intensely linebred bull to the very heart of the SSS program. His offering here is small this year...but there will be many more to choose from in the future. Owned with Rains Cattle Co. Perkins, OK