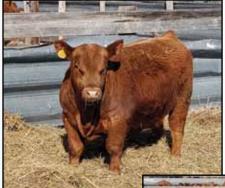

S RED RUSTY CREEK REBELLO 88H** 

| BW | Adj. WW | Adj. YW | ADG  |
|----|---------|---------|------|
| 87 | 650     | 1086    | 2.73 |

• Younger calf that is going to out perform his mid-term weights. He's turning it on in the back end of the test.



Calved: 3/19/18

Reg. No. 2075007

**Tattoo: 8137** 

**RED SSS AMBUSH 771X RED SSS AMPED 604C** 

**RED SSS BLACKBIRD 306W** 

**RED FLYING K AMBUSH 121U RED SSS JOE 369S RED SSS ARSENAL 2715 CROWFOOT BLACKBIRD 4849P** 

RED 5L EXPRESS 1152-6755 **RED ARO MISS EXPRESS 823 RED ARO MISS CHIEF 0537**  **RED 5L NORSEMAN EXPRESS** RED 5L SUNSHINE 137-1152 **RED FORSTER CHIEFR 7171 ET RED TBS RED RAMBO 537** 

3.75 589 1188

Another great effort by 823. Solid calf who will get it done on the steers as well as the replacement heifers.



Lot 30



Lot 33





Calved: 4/4/18

Reg. No. 2075009

Tattoo: 8161

**RED SSS AMBUSH 771X RED SSS AMPED 604C** RED SSS BLACKBIRD 306W

**RED FLYING K AMBUSH 121U RED SSS JOE 369S RED SSS ARSENAL 2715 CROWFOOT BLACKBIRD 4849P** 

RED 5L EXPRESS 1152-6755 **RED ARO MISS EXPRESS 945 RED ARO MISS HAWK 647** 

**RED 5L NORSEMAN EXPRESS RED 5L SUNSHINE 137-1152 RED ARO HAWK 304 RED ARO CANNON 419** 

| BW | Adj. WW | Adj. YW | ADG  |
|----|---------|---------|------|
| 96 | 500     | NIA     | 4.15 |

- Arguably the most complete calf I've ever raised. He's got unbelieveable structure, muscle, shape, eye appeal, scrotal, maternal udder quality and a great disposition. I totally get the value of the cherry red color. I've yet to see a blindfolded person tell me what color his steak was.
- Retaining 50