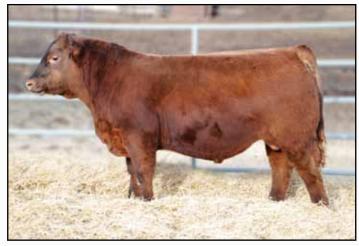

Maximum 165B continues to do what he does. He moderates frame, adds tremendous muscle, udder quality and a flawless structure.

Red SSS Endorse 254B

Red SSS Endorse 254B 1A Bull

Calved: 3/14/14 Reg. No. 1752181 Tattoo: 254B

MLK CRK CUB 722 RED CROWFOOT OMEGA 9179J RED SSS PURSUE 99M RED SSS BELLE 585Z

 BW
 WW
 YW
 Milk
 REA
 CW
 MRB
 Fat
 BW
 96

 +1.4
 +45
 +70
 +15
 +0.81
 +30
 +0.24
 -0.024
 WW
 727

 YW
 1254

• 254B was the second target in the 2015 SSS sale. From my first trip north to go through the SSS program, the #1 cow for me was 612P. Now in the age of political correctness, not many breeders are brave enough to tightly line-breed anything. Already knowing what his sire, 639X could do, and having him stacked on his half sister 342S, I was pretty confident what the females out of this guy were going to be. The first crop of 254 daughters is already making a solid impression. They're soft, deep made, bold sprung, beautiful uddered females.