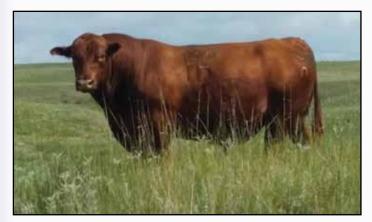

## Reference Sires

Forster Gold Rush A031

Calved: 5/3/13

CCF GOLD BAR 0251 **RHRA GOLD RUSH 402 17T** RHRA MATTIE CHEY 019 402P

**LCHMN GOLD ROBBER 1909E GMRA PRINCESS 720** LCC CHEYENNE B221L **RHRA ROB 734 019** 

Goldrush was initially purchased as a heifer bull in Forsters 2014 sale. His first calf crop on Paydirt daughters is quite impressive, and I'm anxiously awaiting what this guy gets done on mature cows this spring.