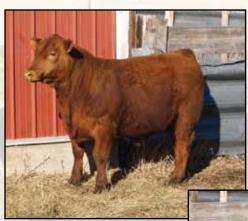

--|---------|---------|------|--|
| 87 | 626     | 1248    | 3.89 |  |

• Let's just say that it's too bad the printer ran out of red ink......Tons of style and eye appeal to go along with his performance.



Calved: 3/9/18

Reg. No. 2075033

Tattoo: 893

**RED FLYING K MAX 159Y RED SSS MAXIMUM 165B 1752182 RED YY DAWN 747T** 

RED ML MAX 862U **RED FLYING K ANITA 764T** RED YY VOYAGEUR 908K **RED YY DAWN 374N** 

**RED KUHNS BOND Z060 RED ARO 4107** 

**RED ARO MS UNO 262** 

**RED 8001 KUHN'S CHEY BOND RED FORSTER FOREST 9024 RED ISG UNO 101W RED ARO MISS GAME PLAN 930** 

621 1251 3.94

- A 2 star calving ease out of a super productive, smaller framed, long sided, young cow. He can add muscle and maternal, and keep your cow frame size firmly in check.
- Retaining in herd semen rights.



Lot 21



Calved: 3/11/18

Reg. No. 2074994

**Tattoo: 8100** 

**RED SSS ENDORSE 639X RED SSS ENDORSE 254B 1752181 RED SSS BELLE 342S** 

**RED T-K ENERGIZER 13T RED SSS BELLE 612P** RED CROWFOOT OLE'S OSCAR **RED SSS BELLE 612P** 

**RED BASIN EXT 7455** 

RED SRR EXT 9106 **RED ARO MISS STRAWBERRY 104 RED ARO MISS EXPRESS 703**  RED SRR DORY JIBA 7039-440 **RED 5L EXT 9106 RED ARO RAMROD 331** 

| BW | Adj. WW | Adj. YW | ADG  |
|----|---------|---------|------|
| 77 | 560     | 949     | 2.43 |

• Small framed, cherry red, 3 star calving ease bull.



Calved: 3/11/18

Reg. No. 2074995

**Tattoo: 8120** 

**RED SSS ENDORSE 639X RED SSS ENDORSE 254B 1752181** 

**RED SSS BELLE 342S** 

**RED SSS OLY 554T** 

SSS LARKABELLE 193Y

**RED SSS LARKABELLE 616A** 

**RED T-K ENERGIZER 13T RED