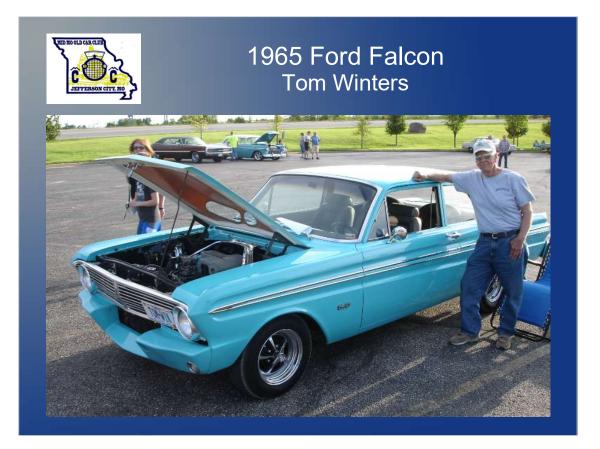

Clark Member since 2005











1964 1/2 / 1965 Mustang Sherry and Harold Horstman 2017 Shelbyfest Best of Show





### 1931 Ford Model A (4 speed) Brent Scott Member since 2006























### 1966 Ford Mustang Floyd Siebeneck





# CONTRACTOR CITY, NO

### 1970 Chevrolet Chevelle and 1930 Ford Model A Roger Hager

















### 1931 Model A Ron and Linda Bogg





### 1970 Chevrolet Chevelle Linda Bogg









### 1956 Ford Thunderbird Rich Wankum and Tina Aquino





1953 Plymouth Todd Slanker 1953 Mobil Oil Economy Run LA to KC











### 1951 Ford Tudor Custom Tom and Karen Winters





### 1968 Chevrolet C-10 Pickup Jim Roberson











### 1977 Lincoln Continental Kevin Thoenen

Purchased new by his Grandfather (Lawrence Thoenen). Member since 2019.





### 1985 Chevrolet Pickup Brocke Laws