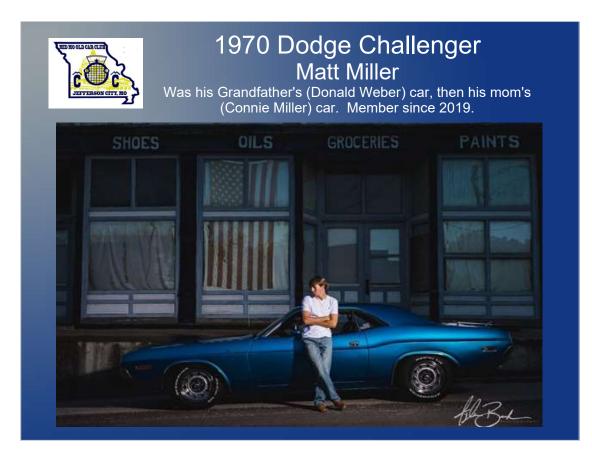

ge><image><section-header><image>





1956 Ford Thunderbird Ricky Mendez Member since 2005







1930 Model A Coupe Ronald Clark Member since 2005











1964 1/2 / 1965 Mustang Sherry and Harold Horstman 2017 Shelbyfest Best of Show





### 1931 Ford Model A (4 speed) Brent Scott Member since 2006























### 1966 Ford Mustang Floyd Siebeneck





# CONTRACTOR CITY, NO

### 1970 Chevrolet Chevelle and 1930 Ford Model A Roger Hager

















### 1931 Model A Ron and Linda Bogg





### 1970 Chevrolet Chevelle Linda Bogg









### 1956 Ford Thunderbird Rich Wankum and Tina Aquino





1953 Plymouth Todd Slanker 1953 Mobil Oil Economy Run LA to KC











### 1951 Ford Tudor Custom Tom and Karen Winters





### 1968 Chevrolet C-10 Pickup Jim Roberson











### 1977 Lincoln Continental Kevin Thoenen

Purchased new by his Grandfather (Lawrence Thoenen). Member since 2019.





### 1985 Chevrolet Pickup Brocke Laws