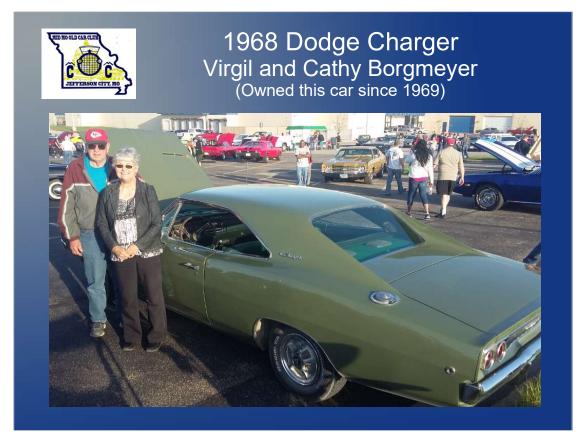

and Nathan Fuller













### 1963 King Midget Model 3 Dennis Smith Member since 1995





### 1948 Dodge "MOPAR" Limo Dennis Smith





## CONTERSON CITY, NO

### 1972 Mercury Marquis Brougham Paul Bandelier Member since 1970s







1931 Ford Model A Truck (post-fire) Dan East Member since 1985

















# <image><image><section-header><image>





1956 Ford Thunderbird Ricky Mendez Member since 2005







1930 Model A Coupe Ronald Clark Member since 2005











1964 1/2 / 1965 Mustang Sherry and Harold Horstman 2017 Shelbyfest Best of Show





### 1931 Ford Model A (4 speed) Brent Scott Member since 2006























### 1966 Ford Mustang Floyd Siebeneck





# CONTRACTOR CITY, NO

### 1970 Chevrolet Chevelle and 1930 Ford Model A Roger Hager

















### 1931 Model A Ron and Linda Bogg





### 1970 Chevrolet Chevelle Linda Bogg









### 1956 Ford Thunderbird Rich Wankum and Tina Aquino





1953 Plymouth Todd Slanker 1953 Mobil Oil Economy Run LA to KC











### 1951 Ford Tudor Custom Tom and Karen Winters





### 1968 Chevrolet C-10 Pickup Jim Roberson











### 1977 Lincoln Continental Kevin Thoenen

Purchased new by his Grandfather (Lawrence Thoenen). Member since 2019.





### 1985 Chevrolet Pickup Brocke Laws