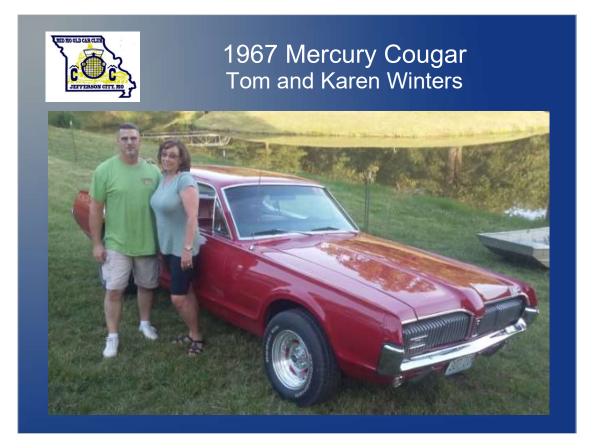

Dan East Member since 1985

















# <image><image><section-header><image>





1956 Ford Thunderbird Ricky Mendez Member since 2005







1930 Model A Coupe Ronald Clark Member since 2005











1964 1/2 / 1965 Mustang Sherry and Harold Horstman 2017 Shelbyfest Best of Show





### 1931 Ford Model A (4 speed) Brent Scott Member since 2006























### 1966 Ford Mustang Floyd Siebeneck





# CONTRACTOR CITY, NO

### 1970 Chevrolet Chevelle and 1930 Ford Model A Roger Hager

















### 1931 Model A Ron and Linda Bogg





### 1970 Chevrolet Chevelle Linda Bogg









### 1956 Ford Thunderbird Rich Wankum and Tina Aquino





1953 Plymouth Todd Slanker 1953 Mobil Oil Economy Run LA to KC











### 1951 Ford Tudor Custom Tom and Karen Winters





### 1968 Chevrolet C-10 Pickup Jim Roberson











### 1977 Lincoln Continental Kevin Thoenen

Purchased new by his Grandfather (Lawrence Thoenen). Member since 2019.





### 1985 Chevrolet Pickup Brocke Laws