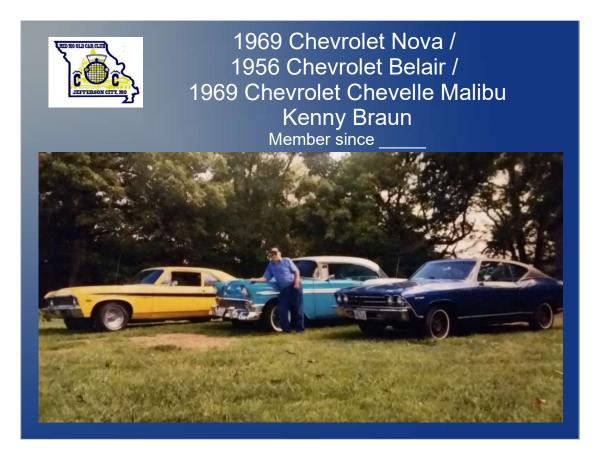

vedere Richard Heidbreder Member since 1978









### 1930 Model A Pickup Tom Webb Member since 2012









### 1955 Chevrolet 2<sup>nd</sup> Series Juanita and Nathan Fuller













### 1963 King Midget Model 3 Dennis Smith Member since 1995





### 1948 Dodge "MOPAR" Limo Dennis Smith





## CONTERSON CITY, NO

### 1972 Mercury Marquis Brougham Paul Bandelier Member since 1970s







1931 Ford Model A Truck (post-fire) Dan East Member since 1985

















# <image><image><section-header><image>





1956 Ford Thunderbird Ricky Mendez Member since 2005







1930 Model A Coupe Ronald Clark Member since 2005











1964 1/2 / 1965 Mustang Sherry and Harold Horstman 2017 Shelbyfest Best of Show





### 1931 Ford Model A (4 speed) Brent Scott Member since 2006























### 1966 Ford Mustang Floyd Siebeneck





# CONTRACTOR CITY, NO

### 1970 Chevrolet Chevelle and 1930 Ford Model A Roger Hager

















### 1931 Model A Ron and Linda Bogg





### 1970 Chevrolet Chevelle Linda Bogg









### 1956 Ford Thunderbird Rich Wankum and Tina Aquino





1953 Plymouth Todd Slanker 1953 Mobil Oil Economy Run LA to KC











### 1951 Ford Tudor Custom Tom and Karen Winters





### 1968 Chevrolet C-10 Pickup Jim Roberson











### 1977 Lincoln Continental Kevin Thoenen

Purchased new by his Grandfather (Lawrence Thoenen). Member since 2019.





### 1985 Chevrolet Pickup Brocke Laws