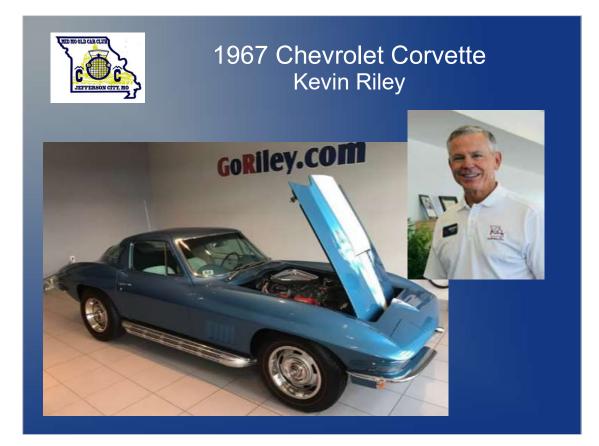

/ 1965 Mustang Sherry and Harold Horstman 2017 Shelbyfest Best of Show





### 1931 Ford Model A (4 speed) Brent Scott Member since 2006























### 1966 Ford Mustang Floyd Siebeneck





# CONTRACTOR CITY, NO

### 1970 Chevrolet Chevelle and 1930 Ford Model A Roger Hager

















### 1931 Model A Ron and Linda Bogg





### 1970 Chevrolet Chevelle Linda Bogg









### 1956 Ford Thunderbird Rich Wankum and Tina Aquino





1953 Plymouth Todd Slanker 1953 Mobil Oil Economy Run LA to KC











### 1951 Ford Tudor Custom Tom and Karen Winters





### 1968 Chevrolet C-10 Pickup Jim Roberson











### 1977 Lincoln Continental Kevin Thoenen

Purchased new by his Grandfather (Lawrence Thoenen). Member since 2019.





### 1985 Chevrolet Pickup Brocke Laws