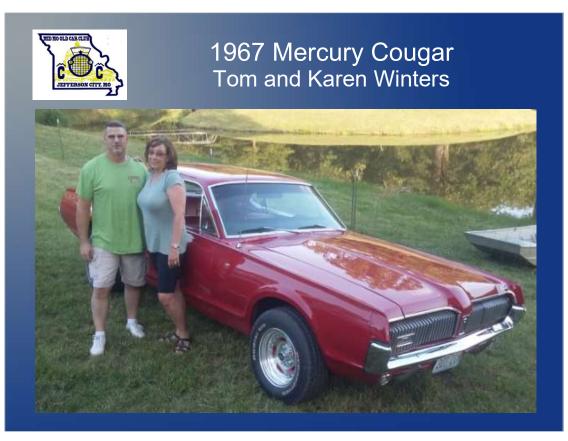

## **MMOCC Year Book**

midmooldcar.club

As of 11/27/2019



If you are not in the "MMOCC Year Book", we want you to be!

Make sure Lyle takes your photo and gets your info. 573-291-7159























































## 1963 King Midget Model 3 Dennis Smith

Member since 1995





#### 1961 Plymouth Valiant Dennis Smith Member since 1995









## 1972 Mercury Marquis Brougham Paul Bandelier

Member since 1970s





## 1999 Isuzu VehiCross

Lori Rosburg Patient Spouse since 2005

























#### 1956 Ford Thunderbird Ricky Mendez Member since 2005







































































# 1953 Plymouth Todd Slanker 1953 Mobil Oil Economy Run LA to KC



















### 1970 Dodge Challenger Matt Miller

Was his Grandfather's (Donald Weber) car, then his mom's (Connie Miller) car. Member since 2019.





## 1930 Ford Model A Joshua Schubert

Master and Apprentice with Wes Scott on left and Joshua on right. Member since 2019.