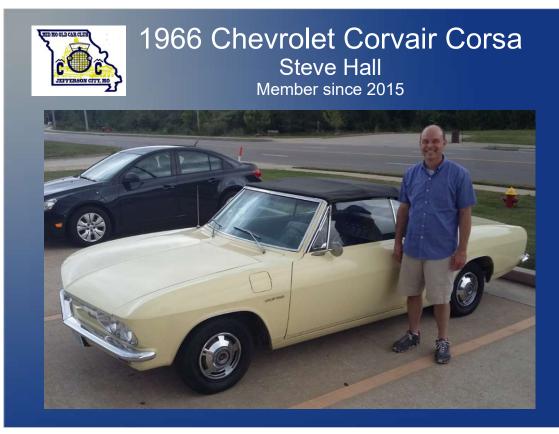

## **MMOCC Year Book**

midmooldcar.club

As of 11/27/2019



If you are not in the "MMOCC Year Book", we want you to be!

Make sure Lyle takes your photo and gets your info. 573-291-7159























































## 1963 King Midget Model 3 Dennis Smith

Member since 1995





#### 1961 Plymouth Valiant Dennis Smith Member since 1995









## 1972 Mercury Marquis Brougham Paul Bandelier

Member since 1970s





## 1999 Isuzu VehiCross

Lori Rosburg Patient Spouse since 2005

























#### 1956 Ford Thunderbird Ricky Mendez Member since 2005







































































# 1953 Plymouth Todd Slanker 1953 Mobil Oil Economy Run LA to KC



















### 1970 Dodge Challenger Matt Miller

Was his Grandfather's (Donald Weber) car, then his mom's (Connie Miller) car. Member since 2019.





## 1930 Ford Model A Joshua Schubert

Master and Apprentice with Wes Scott on left and Joshua on right. Memb