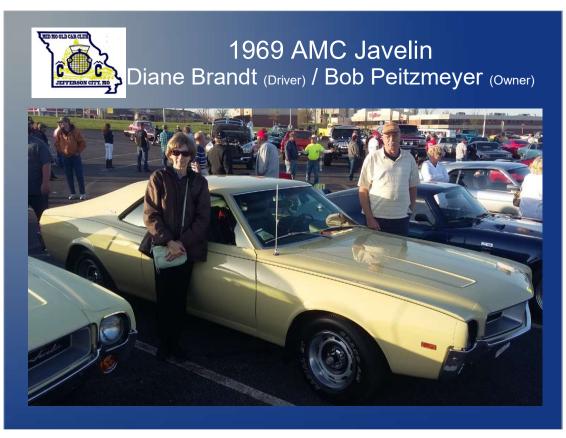

## **MMOCC Year Book**

midmooldcar.club

As of 11/27/2019



If you are not in the "MMOCC Year Book", we want you to be!

Make sure Lyle takes your photo and gets your info. 573-291-7159























































## 1963 King Midget Model 3 Dennis Smith

Member since 1995





#### 1961 Plymouth Valiant Dennis Smith Member since 1995









## 1972 Mercury Marquis Brougham Paul Bandelier

Member since 1970s





## 1999 Isuzu VehiCross

Lori Rosburg Patient Spouse since 2005

























#### 1956 Ford Thunderbird Ricky Mendez Member since 2005







































































# 1953 Plymouth Todd Slanker 1953 Mobil Oil Economy Run LA to KC



















### 1970 Dodge Challenger Matt Miller

Was his Grandfather's (Donald Weber) car, then his mom's (Connie Miller) car. Member since 2019.





## 1930 Ford Model A Joshua Schubert

Master and Apprentice with Wes Scott on left and Joshua on right. Member s