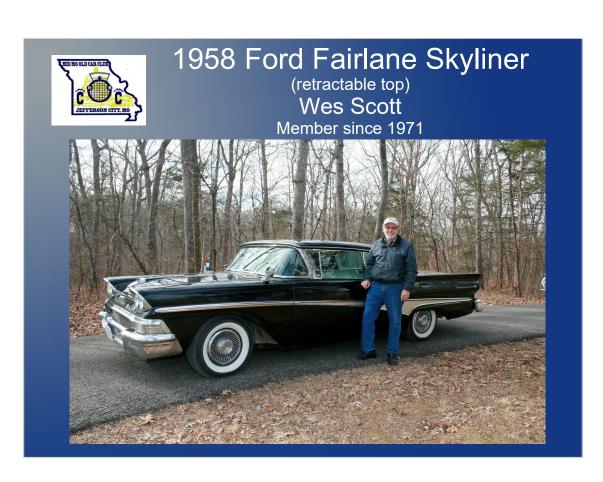

## **MMOCC Year Book**

midmooldcar.club

As of 11/27/2019



If you are not in the "MMOCC Year Book", we want you to be!

Make sure Lyle takes your photo and gets your info. 573-291-7159























































## 1963 King Midget Model 3 Dennis Smith

Member since 1995





#### 1961 Plymouth Valiant Dennis Smith Member since 1995









## 1972 Mercury Marquis Brougham Paul Bandelier

Member since 1970s





## 1999 Isuzu VehiCross

Lori Rosburg Patient Spouse since 2005

























#### 1956 Ford Thunderbird Ricky Mendez Member since 2005







































































# 1953 Plymouth Todd Slanker 1953 Mobil Oil Economy Run LA to KC



















### 1970 Dodge Challenger Matt Miller

Was his Grandfather's (Donald Weber) car, then his mom's (Connie Miller) car. Member since 2019.





## 1930 Ford Model A Joshua Schubert

Master and Apprentice with Wes Scott on left and Joshua on right. Member since 2019.