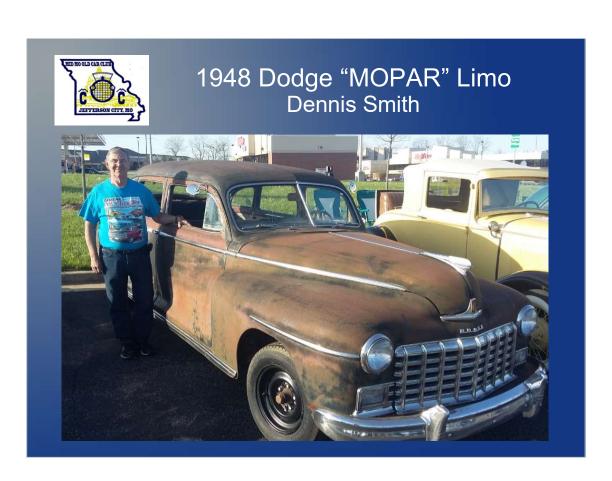

## **MMOCC Year Book**

midmooldcar.club

As of 11/27/2019



If you are not in the "MMOCC Year Book", we want you to be!

Make sure Lyle takes your photo and gets your info. 573-291-7159























































## 1963 King Midget Model 3 Dennis Smith

Member since 1995





#### 1961 Plymouth Valiant Dennis Smith Member since 1995









## 1972 Mercury Marquis Brougham Paul Bandelier

Member since 1970s





## 1999 Isuzu VehiCross

Lori Rosburg Patient Spouse since 2005

























#### 1956 Ford Thunderbird Ricky Mendez Member since 2005







































































# 1953 Plymouth Todd Slanker 1953 Mobil Oil Economy Run LA to KC



















### 1970 Dodge Challenger Matt Miller

Was his Grandfather's (Donald Weber) car, then his mom's (Connie Miller) car. Member since 2019.





## 1930 Ford Model A Joshua Schubert

Master and Apprentice with Wes Scott on left and Joshua on right. Member since 2019.