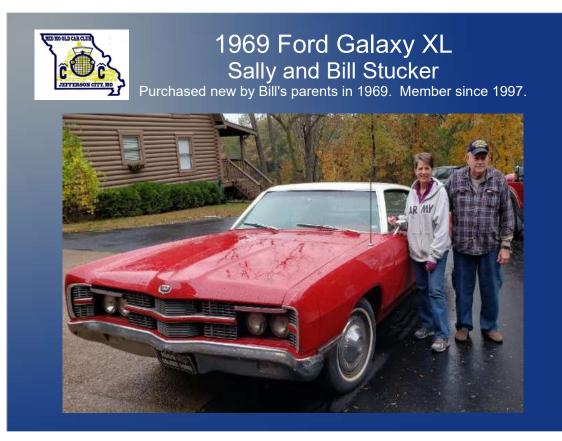

## **MMOCC Year Book**

midmooldcar.club

As of 11/27/2019



If you are not in the "MMOCC Year Book", we want you to be!

Make sure Lyle takes your photo and gets your info. 573-291-7159























































## 1963 King Midget Model 3 Dennis Smith

Member since 1995





#### 1961 Plymouth Valiant Dennis Smith Member since 1995









## 1972 Mercury Marquis Brougham Paul Bandelier

Member since 1970s





## 1999 Isuzu VehiCross

Lori Rosburg Patient Spouse since 2005

























#### 1956 Ford Thunderbird Ricky Mendez Member since 2005







































































# 1953 Plymouth Todd Slanker 1953 Mobil Oil Economy Run LA to KC



















### 1970 Dodge Challenger Matt Miller

Was his Grandfather's (Donald Weber) car, then his mom's (Connie Miller) car. Member since 2019.





## 1930 Ford Model A Joshua Schubert

Master and Apprentice with Wes Scott on left and Joshua on right. Member since 2019.