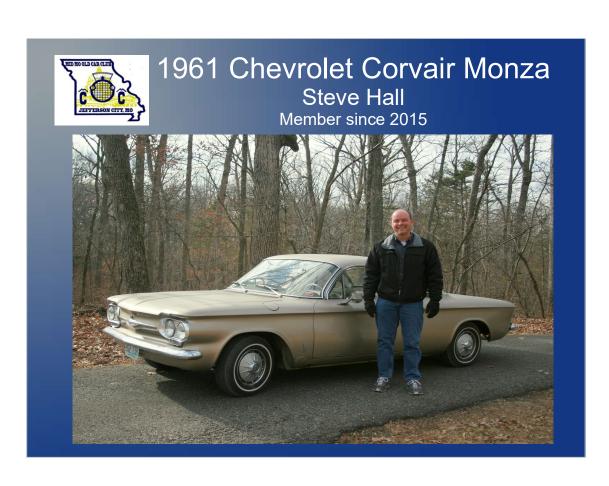

## **MMOCC Year Book**

midmooldcar.club

As of 11/27/2019



If you are not in the "MMOCC Year Book", we want you to be!

Make sure Lyle takes your photo and gets your info. 573-291-7159























































## 1963 King Midget Model 3 Dennis Smith

Member since 1995





#### 1961 Plymouth Valiant Dennis Smith Member since 1995









## 1972 Mercury Marquis Brougham Paul Bandelier

Member since 1970s





## 1999 Isuzu VehiCross

Lori Rosburg Patient Spouse since 2005

























#### 1956 Ford Thunderbird Ricky Mendez Member since 2005







































































# 1953 Plymouth Todd Slanker 1953 Mobil Oil Economy Run LA to KC



















### 1970 Dodge Challenger Matt Miller

Was his Grandfather's (Donald Weber) car, then his mom's (Connie Miller) car. Member since 2019.





## 1930 Ford Model A Joshua Schubert

Master and Apprentice with Wes Scott on left and Joshua on right. Me