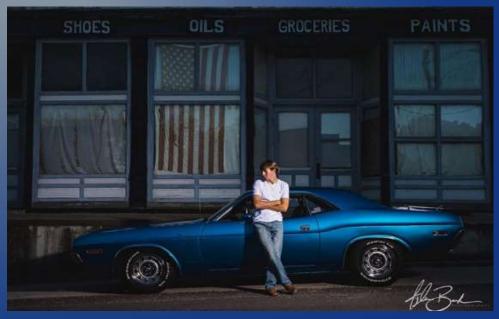

### 1970 Dodge Challenger Matt Miller

Was his Grandfather's (Donald Weber) car, then his mom's (Connie Miller) car. Member since 2019.