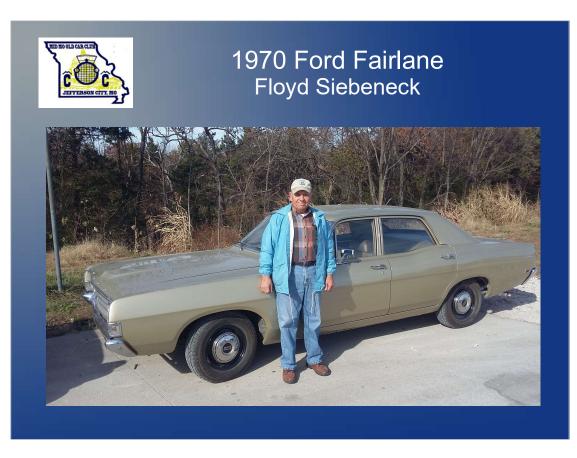

## **MMOCC Year Book**

midmooldcar.club

As of 11/27/2019



If you are not in the "MMOCC Year Book", we want you to be!

Make sure Lyle takes your photo and gets your info. 573-291-7159























































## 1963 King Midget Model 3 Dennis Smith

Member since 1995





#### 1961 Plymouth Valiant Dennis Smith Member since 1995









## 1972 Mercury Marquis Brougham Paul Bandelier

Member since 1970s





## 1999 Isuzu VehiCross

Lori Rosburg Patient Spouse since 2005

























#### 1956 Ford Thunderbird Ricky Mendez Member since 2005







































































# 1953 Plymouth Todd Slanker 1953 Mobil Oil Economy Run LA to KC



















### 1970 Dodge Challenger Matt Miller

Was his Grandfather's (Donald Weber) car, then his mom's (Connie Miller) car. Member since 2019.





## 1930 Ford Model A Joshua Schubert

Master and Apprentice with Wes Scott on left and Joshua on right. Member since 2019.