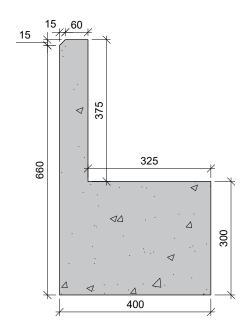

TYPICAL SECTION THROUGH EXTERNAL WALL SUPPORTS SCALE 1:10



## EXTERNAL GROUND BEAM GEOMETRY SCALE 1:10



## INTERNAL GROUND BEAM GEOMETRY SCALE 1:10



Kilcotton, Borris-in-Ossory, Co. Laois, R32 P9D0 Tel: +353 (0) 57 873 8579 Email: info@hithermhomes.com Web: www.hithermhomes.com

CLIENT: HI-THERM HOMES

ARCHITECT:

PROJECT: HI-THERM HOMES

PRECAST GROUND BEAMS: "SPANBEAM" TYPICAL SECTIONS & GEOMETRY

| DATE:     | 12/09/2023      | DRAWING NO: 20-041-S-10 |                    | -REVISION- |
|-----------|-----------------|-------------------------|--------------------|------------|
| DRAWN BY: | SK              | APPROVED BY: AMG        |                    |            |
| SCALE:    | 1:5 & 1:10 @ A3 |                         | STAGE: INFORMATION |            |