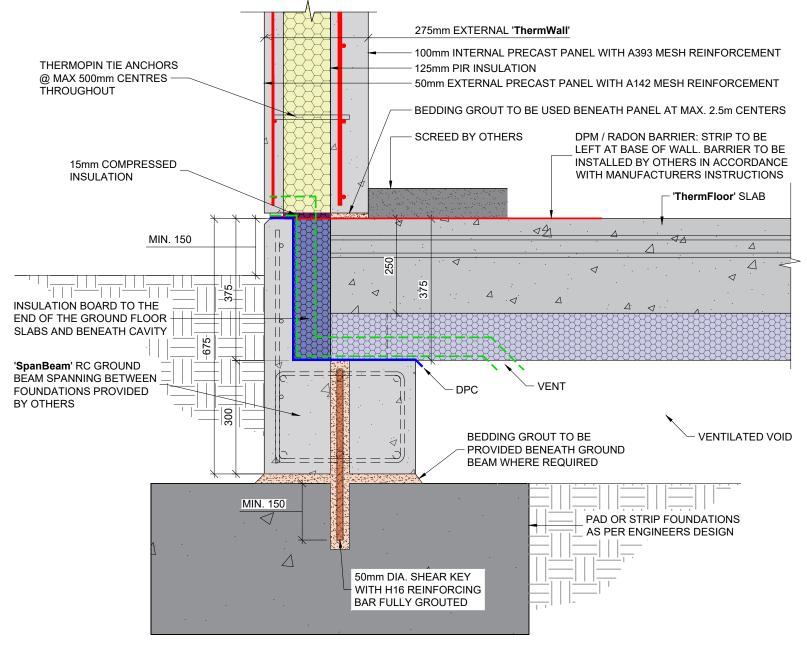

TYPICAL SECTION THROUGH EXTERNAL WALL SUPPORTS SCALE 1:10



## EXTERNAL GROUND BEAM GEOMETRY SCALE 1:10



## INTERNAL GROUND BEAM GEOMETRY SCALE 1:10



Kilcotton, Borris-in-Ossory, Co. Laois, R32 P9D0 Tel: +353 (0) 57 873 8579 Email: info@hithermhomes.com Web: www.hithermhomes.com

CLIENT: HI-THERM HOMES

ARCHITECT:

PROJECT: HI-THERM HOMES

PRECAST GROUND BEAMS: "SPANBEAM" TYPICAL SECTIONS & GEOMETRY

| DATE:     | 12/09/2023      | DRAWING NO: 20-041-S-10 |                    | -REVISION- |
|-----------|-----------------|-------------------------|--------------------|------------|
| DRAWN BY: | SK              | APPROVED BY: AMG        |                    |            |
| SCALE:    | 1:5 & 1:10 @ A3 |                         | STAGE: INFORMATION |            |