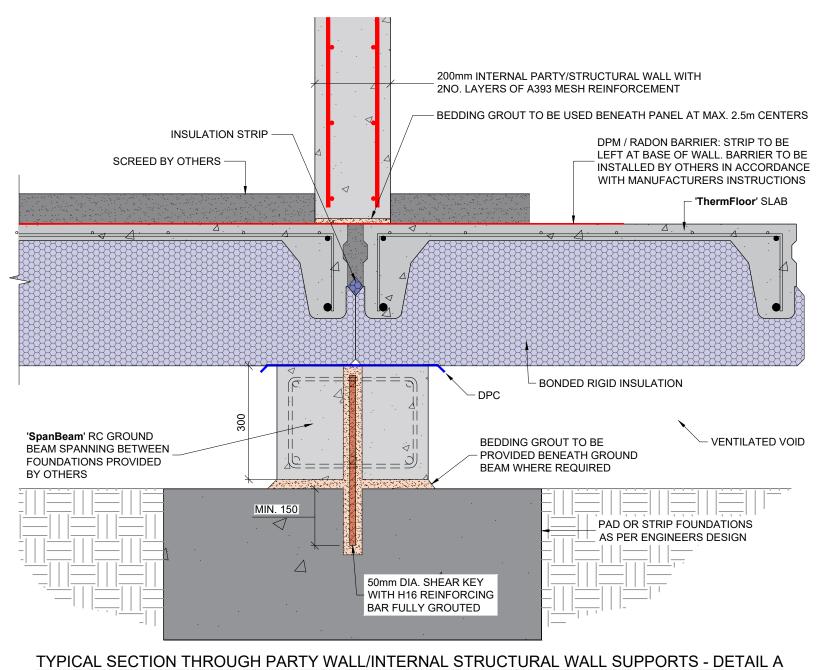

SCALE 1:10

CLIENT: ARCHITECT: PROJECT:

TITLE:

DATE:

DRAWN BY:

| Kilcotton,<br>Borris-in-Ossory,<br>Co. Laois,<br>R32 P9D0                            |                | Eme                     | +353 (0) 57 873 8579<br>ail: info@hithermhomes.con<br>b: www.hithermhomes.com |            |  |
|--------------------------------------------------------------------------------------|----------------|-------------------------|-------------------------------------------------------------------------------|------------|--|
|                                                                                      | HI-THERM HON   | MES                     |                                                                               |            |  |
| т.                                                                                   |                |                         |                                                                               |            |  |
|                                                                                      | HI-THERM HOMES |                         |                                                                               |            |  |
| TYPICAL SECTION THROUGH PARTY WALL/<br>INTERNAL STRUCTURAL WALL SUPPORTS<br>DETAIL A |                |                         |                                                                               |            |  |
|                                                                                      | 18/09/2023     | drawing no: 20-041-S-34 |                                                                               | -REVISION- |  |
| <b>í</b> :                                                                           | SK             | APPROVED BY: AMG        |                                                                               |            |  |
|                                                                                      | 1:10 @ A3      |                         | stage: INFORMATION                                                            |            |  |
|                                                                                      |                |                         |                                                                               |            |  |