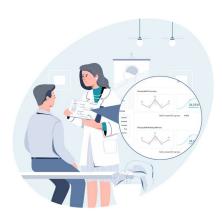

## How will results be used?

Results for each task you complete will indicate where you stand relative to others in your age group. Over time, and as you advance through a treatment or wellness plan, you'll begin to see performance trends so that you can objectively evaluate how you are progressing. Your healthcare professional will use this information during intake to ensure they target the right areas during treatment, and then reassess periodically to measure progress.