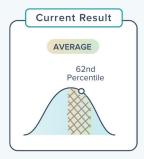

## How will results be used?

Results for each task you complete will indicate where you stand relative to others in your age group. Over time, and as you advance through a treatment or wellness plan, you'll begin to see performance trends so that you can objectively evaluate how you are progressing. Your healthcare professional will use this information during intake to ensure they target the right areas during treatment, and then reassess periodically to measure progress.