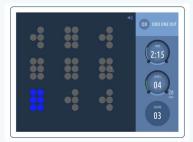

Can you spot the "Odd One Out"? This task measures your deductive reasoning ability. Common, everyday situations that require deductive reasoning include:

- Following a set of rules during tax-time and determining you qualify for a rebate
- Coming to conclusions about what's safe for you to eat given a set of dietary restrictions
- Choosing the best hotel to stay at according to the criteria that matter to you most