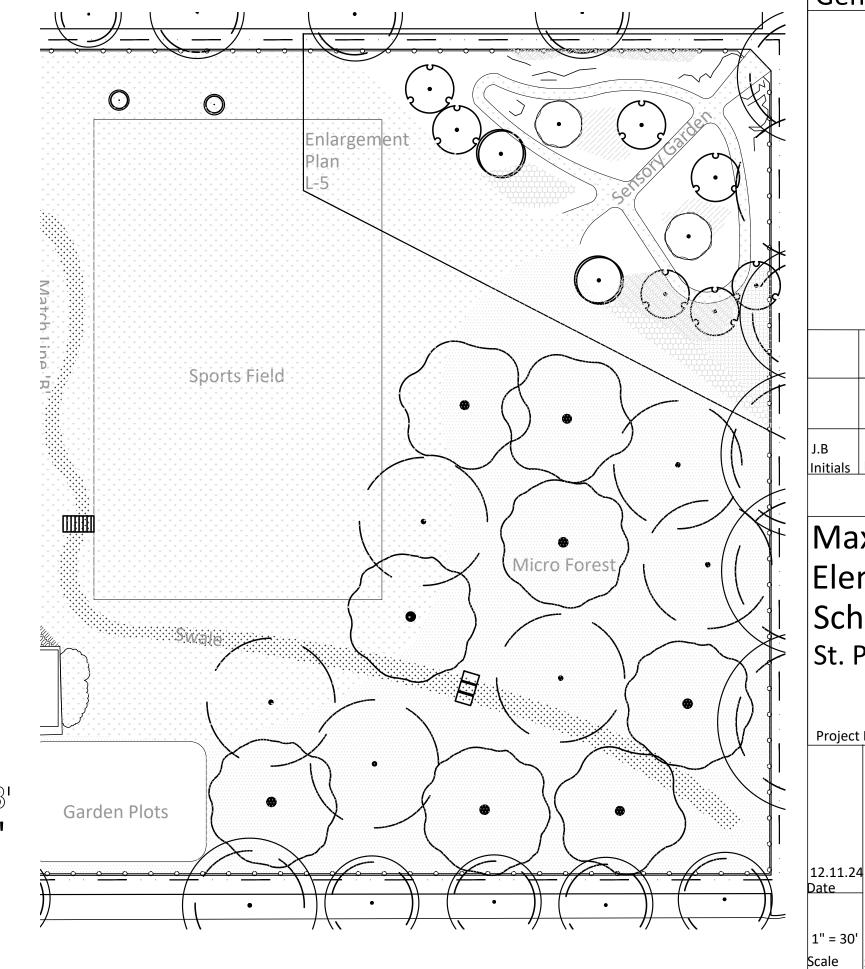

| SYMBOL      | CODE   | BOTANICAL / COMMON NAME                                   | CONT   |         | QTY       |
|-------------|--------|-----------------------------------------------------------|--------|---------|-----------|
| TREES       |        |                                                           |        |         |           |
| $\bigcirc$  | GB     | Ginkgo biloba 'Magyar' / Magyar Maidenhair Tree           | 2" B&B |         | 5         |
| $\{\cdot\}$ | QA     | Quercus alba / White Oak                                  | 2" B&B |         | 3         |
| · ·         | TC     | Tilia cordata 'Greenspire' / Greenspire Littleleaf Linden | 2" B&B |         | 6         |
| SYMBOL      | CODE   | BOTANICAL / COMMON NAME                                   |        | SPACING | QTY       |
| GROUND (    | COVERS |                                                           |        |         |           |
|             | TS     | Turf Seed - Bio Swale                                     |        |         | 2,513 sf  |
|             | TS2    | Turf Sod Shade Master / Shade Tolerant Blend              |        |         | 21,137 sf |

**General Notes** 

12.11 Initials | Revision/Issue | Date Maxfield

Elementary School St. Paul, MN

**Project Name and Address** 

**PLAN** MATCH -B

1" = 30'

Sheet No.

**General Notes** 