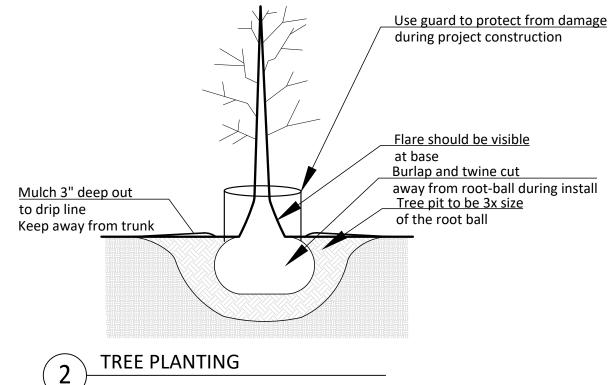

## PLANTING NOTES:

- 1. NO PLANTS WILL BE INSTALLED UNTIL FINAL GRADING AND CONSTRUCTION HAS BEEN COMPLETED IN IMMEDIATE AREA.
- 2. PLANT SYMBOLS ON PLAN DRAWING TAKE PRECEDENT IF DISCREPANCIES IN QUANTITIES EXISTS. SPECIFICATIONS AND DETAILS TAKE PRECEDENTS OVER NOTES.
- 3. PLANTINGS AND SEEDING INSIDE "ENLARGEMENT PLAN" L5 NOT INCLUDED IN SCHEDULE; SEE L5 FOR ENLARGEMENT PLAN AND PLANTING SCHEDULE