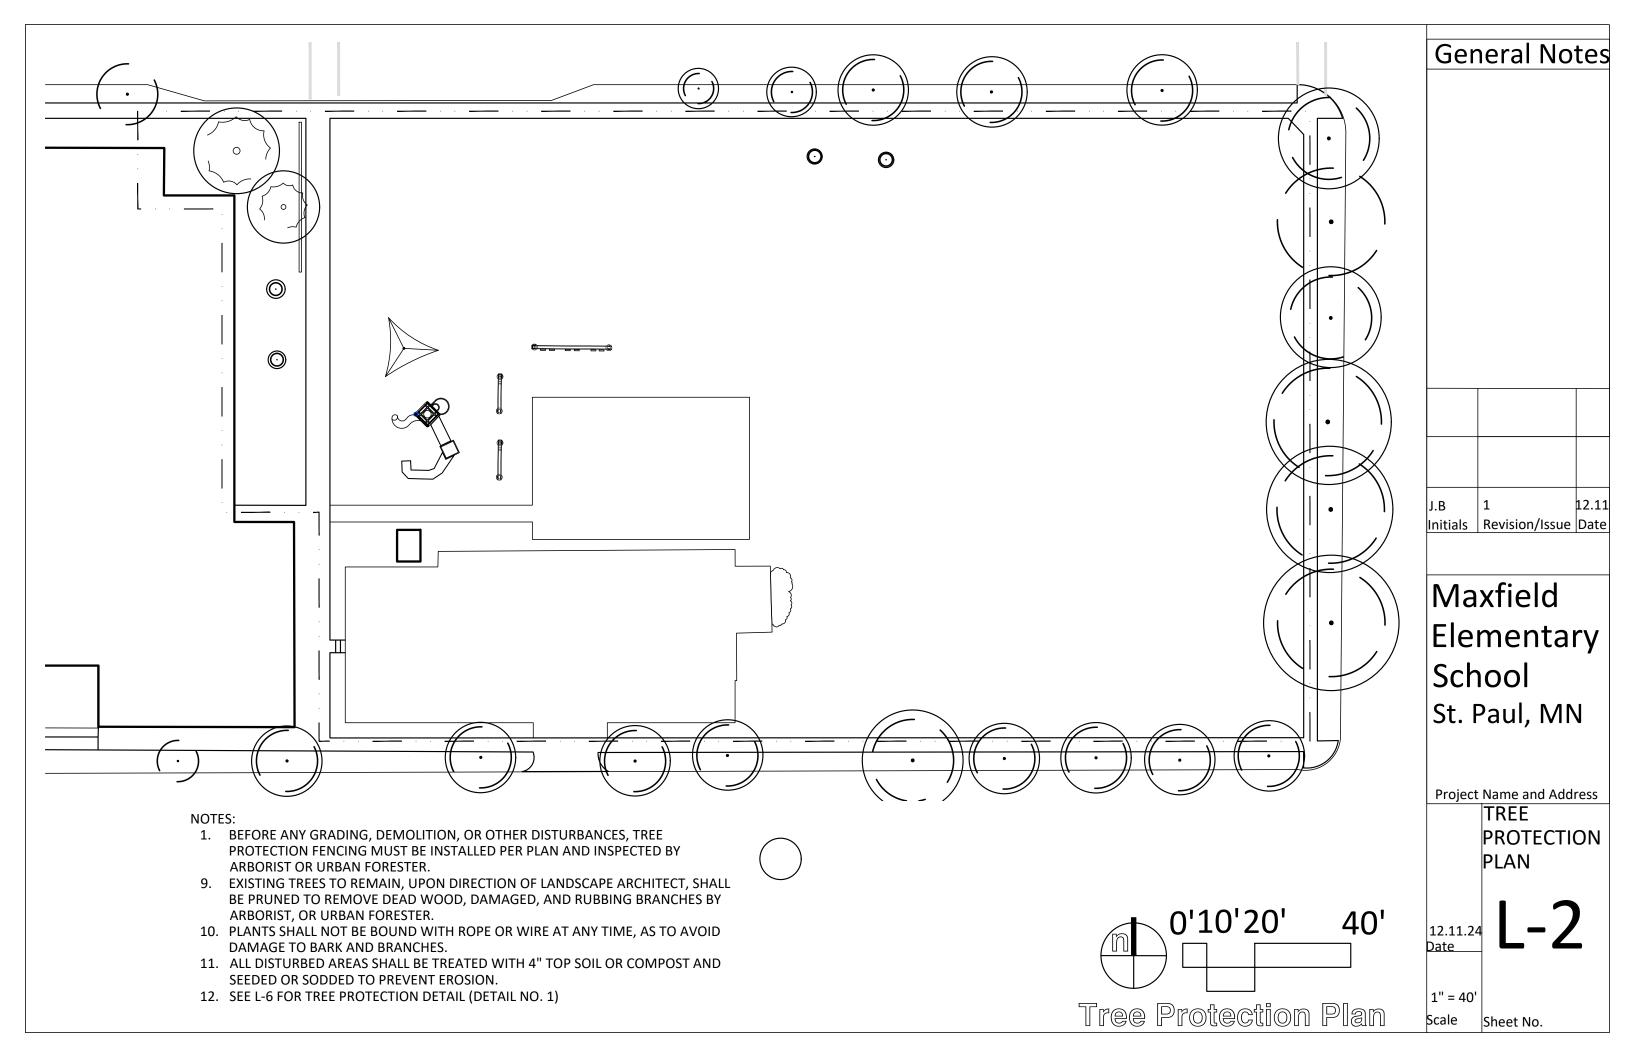

| SYMBOL        | CODE | BOTANICAL / COMMON NAME                                           | CONT         | <u>QTY</u> | MBOL CODE BOTANICAL / COMMON NAME SPACING QTY                                                                                                                                     | General Notes                    |
|---------------|------|-------------------------------------------------------------------|--------------|------------|-----------------------------------------------------------------------------------------------------------------------------------------------------------------------------------|----------------------------------|
| TREES         |      |                                                                   |              |            | ROUND COVERS                                                                                                                                                                      |                                  |
| (.)           | GB   | Ginkgo biloba 'Magyar' / Magyar Maidenhair Tree                   | 2" B&B       | 5          | BP Bio Plugs / Bio Retention Plug Mix 2' O.C. 5,267 sf                                                                                                                            |                                  |
|               |      |                                                                   |              |            | ST Gertens MN Pollinator Seed Mix 10 pls lbs / acre 9,306 sf                                                                                                                      |                                  |
|               | 1117 | Hamanalia vivainiana / Camman Witah Hand                          | 4 5 11 0 0 0 | 0          | MA Matrix Mix 1 - 602 sf                                                                                                                                                          |                                  |
| المو • كما    | HV   | Hamamelis virginiana / Common Witch Hazel                         | 1.5" B&B     | 9          | MB Matrix Mix 2 - 540 sf                                                                                                                                                          |                                  |
|               |      |                                                                   |              |            | MC Matrix Mix 3 - 352 sf                                                                                                                                                          |                                  |
| (•)           | MI   | Malus ioensis / Prairie Crabapple                                 | 1.5" B&B     | 3          | TS Turf Seed - Bio Swale - 2,513 sf                                                                                                                                               |                                  |
|               |      |                                                                   |              |            | TB Turf Sod Bluegrass / Kentucky Bluegrass - 39,224 sf                                                                                                                            |                                  |
| $  (\cdot)  $ | MX   | Malus x 'Snowdrift' / Snowdrift Crabapple                         | 1.5" B&B     | 4          | TS2 Turf Sod Shade Master / Shade Tolerant Blend - 21,408 sf                                                                                                                      |                                  |
|               |      |                                                                   |              |            | EET LIST:                                                                                                                                                                         |                                  |
| ( , )         | QA   | Quercus alba / White Oak                                          | 2" B&B       | 3          | L. L-0 COVER SHEET                                                                                                                                                                |                                  |
|               |      |                                                                   |              |            | 2. L-1 SEEDING PLAN                                                                                                                                                               |                                  |
| , , )         | TC   | Tilia cordata 'Greenspire' / Greenspire Littleleaf Linden         | 2" B&B       | 6          | 3. L-2 TREE PLAN                                                                                                                                                                  |                                  |
|               |      |                                                                   |              |            | 4. PLAN - MATCH LINE A                                                                                                                                                            |                                  |
| SHRUBS        |      |                                                                   |              |            | 5. PLAN - MATCH LINE B                                                                                                                                                            |                                  |
|               | AF   | Agastache foeniculum / Blue Giant Hyssop                          | #1 Cont.     | 22         | 5. ENLARGEMENT PLAN - SENSORY GARDEN<br>7. DETAILS                                                                                                                                |                                  |
| Ŏ             | AT   | Asclepias tuberosa / Butterfly Milkweed                           | #1 Cont.     | 34         | 7. DETAILS                                                                                                                                                                        |                                  |
| 8 · 3         | ВА   | Baptisia australis / Blue Wild Indigo                             | #1 Cont.     | 24         | SENERAL NOTES                                                                                                                                                                     |                                  |
| •             | EP   | Echinacea purpurea / Coneflower                                   | #1 Cont.     | 8          | 1. LANDSCAPE CONTRACTOR SHALL INSPECT THE SITE AND BECOME FAMILIAR WITH EXISTING CONDITIONS RELAT                                                                                 | ING J.B 1 12.11                  |
|               |      | Helianthus maximiliani / Maximilian Sunflower                     |              |            | TO THE NATURE AND SCOPE OF WORK                                                                                                                                                   | Initials   Revision/Issue   Date |
| , com         | НМ   |                                                                   | #1 Cont.     | 57         | 2. LANDSCAPE CONTRACTOR SHALL VERIFY PLAN LAYOUT AND BRING TO THE ATTENTION OF THE LANDSCAPE                                                                                      |                                  |
| £ • 33        | NX   | Nepeta x faassenii / Catmint                                      | #1 Cont.     | 117        | ARCHITECT DISCREPANCIES WHICH MAY COMPROMISE THE DESIGN OR INTENT OF THE LAYOUT  3. LANDSCAPE CONTRACTOR SHALL ASSURE COMPLIANCE WITH APPLICABLE CODES AND REGULATIONS GOVERNII   |                                  |
|               | РО   | Physocarpus opulifolius 'Dart's Gold' / Dart's Gold Ninebark      | #1 Cont.     | 19         | THE WORK AND MATERIALS SUPPLIED                                                                                                                                                   | "  Maxfield                      |
| •             | SB   | Stachys byzantina / Lamb's Ear                                    | #1 Cont.     | 76         | 4. LANDSCAPE CONTRACTOR SHALL PROTECT EXISTING ROADS, CURBS/ GUTTERS. TREES, LAWNS AND SITE ELEME                                                                                 | Flomontary                       |
| •             | SN   | Symphyotrichum novae-angliae / New England Aster                  | #1 Cont.     | 22         | DURING CONSTRUCTION OPERATIONS. DAMAGE TO SAME SHALL BE REPAIRED AT NO COST TO OWNER.  5. LANDSCAPE CONTRACTOR SHALL VERIFY ALIGNMENT AND LOCATION OF UNDERGROUND AND ABOVE GRADE | Elementary                       |
| •             | VL   | Viburnum lentago / Nannyberry                                     | #1 Cont.     | 24         | UTILITIES AND PROVIDE NECESSARY PROTECTION BEFORE CONSTRUCTION BEGINS (MIN. 10' CLEARANCE)                                                                                        | School                           |
|               |      |                                                                   |              |            | 6. LANDSCAPE CONTRACTOR SHALL COORDINATE THE PHASES OF CONSTRUCTION AND PLANTING INSTALLATION                                                                                     | л/ITЫ                            |
| GRASSES       |      |                                                                   |              |            | OTHER CONTRACTORS WORKING ON SITE.                                                                                                                                                | St. Paul, MN                     |
| 20 05 gb      | BB   | Bouteloua gracilis 'Blonde Ambition' / Blonde Ambition Blue Grama | #1 Cont.     | 42         | 7. LANDSCAPE CONTRACTOR SHALL REVIEW THE SITE FOR DISCREPANCIES IN SITE CONDITIONS WHICH MIGHT                                                                                    | DE                               |
| $\bullet$     | СР   | Carex pensylvanica / Pennsylvania Sedge                           | #1 Cont.     | 8          | NEGATIVELY AFFECT PLANT ESTABLISHMENT, SURVIVAL, OR WARRANTY. UNDESIRABLE SITE CONDITIONS SHALL BROUGHT TO THE ATTENTION OF THE LANDSCAPE ARCHITECT PRIOR TO BEGINNING OF WORK.   | DL                               |
|               | HM2  | Hakonechloa macra 'Aureola' / Golden Variegated Forest Grass      | #1 Cont.     | 66         | 8. LANDSCAPE CONTRACTOR IS RESPONSIBLE FOR ONGOING MAINTENANCE OF NEWLY INSTALLED MATERIALS UN                                                                                    | TIL Project Name and Address     |
|               | PV   | Panicum virgatum 'Heavy Metal' / Heavy Metal Switch Grass         | #1 Cont.     | 43         | TIME OF SUBSTANTIAL COMPLETION.                                                                                                                                                   |                                  |
| $\odot$       | SS   | Schizachyrium scoparium 'Blaze' / Blaze Little Bluestem           | #1 Cont.     | 99         |                                                                                                                                                                                   |                                  |
|               |      |                                                                   |              |            |                                                                                                                                                                                   |                                  |
|               |      |                                                                   |              |            |                                                                                                                                                                                   |                                  |
|               |      |                                                                   |              |            |                                                                                                                                                                                   | 12.11.24                         |
|               |      |                                                                   |              |            |                                                                                                                                                                                   | Date L                           |
|               |      |                                                                   |              |            |                                                                                                                                                                                   |                                  |
|               |      |                                                                   |              |            |                                                                                                                                                                                   |                                  |
|               |      |                                                                   |              |            |                                                                                                                                                                                   | Sheet No.                        |
|               |      |                                                                   |              |            |                                                                                                                                                                                   |                                  |