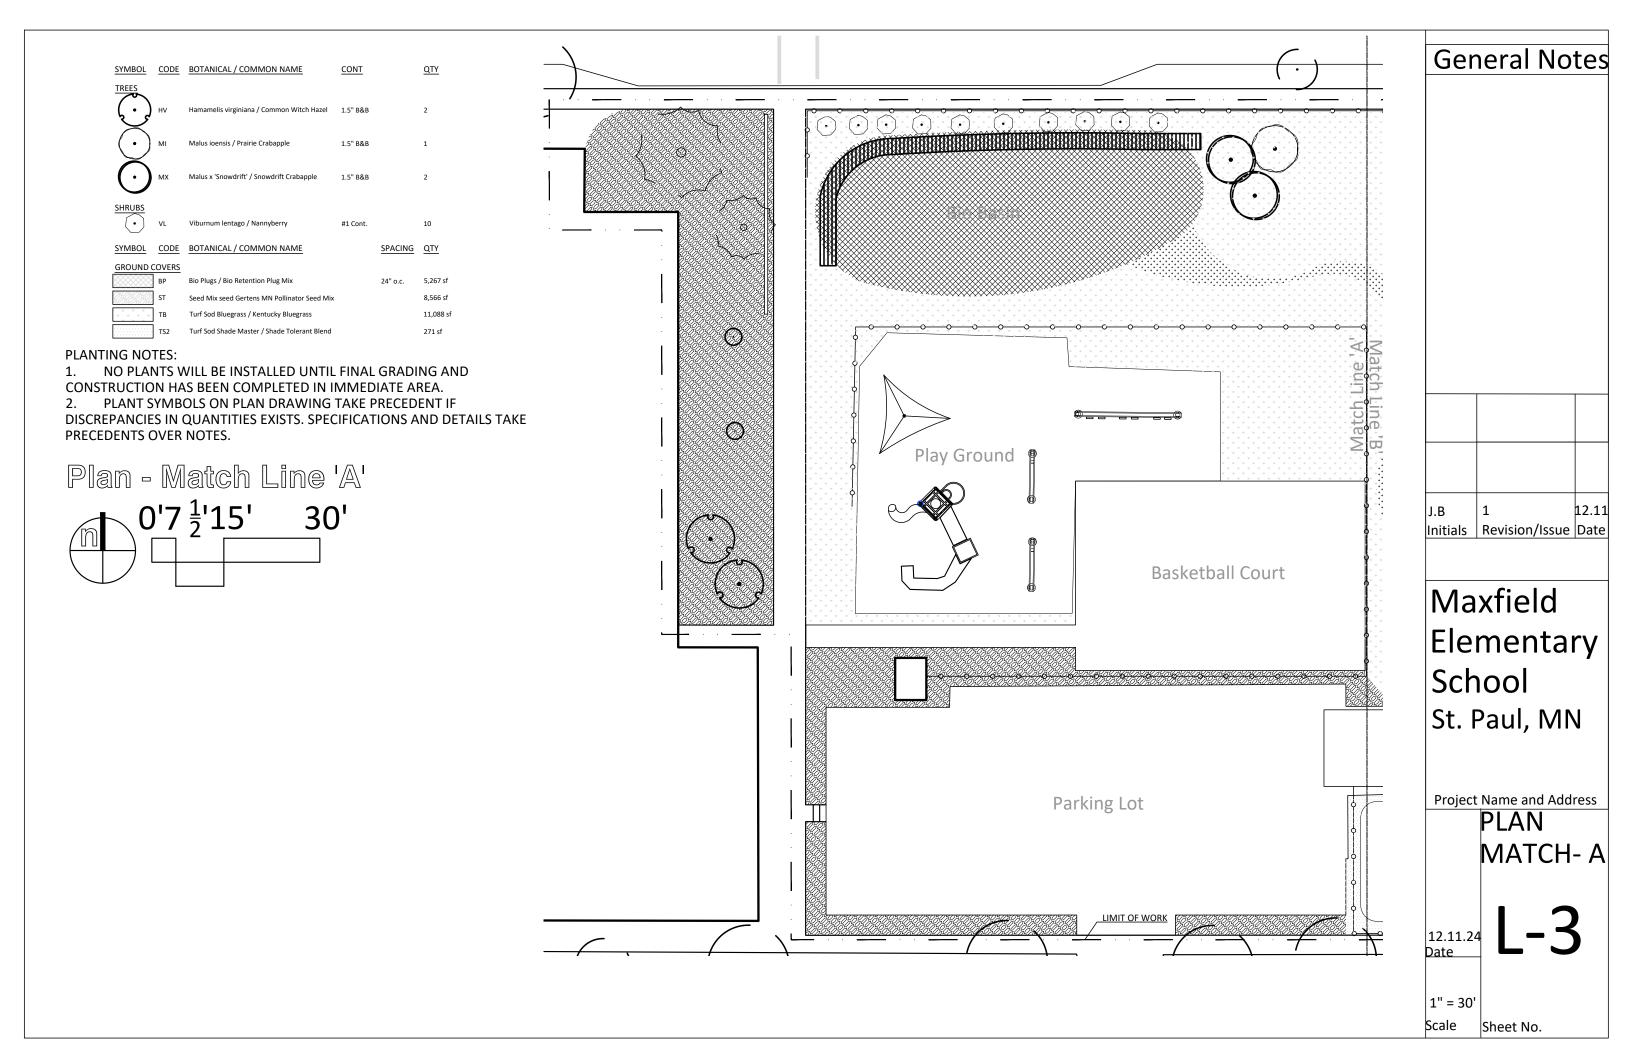

| SYMBOL        | CODE | BOTANICAL / COMMON NAME                                           | CONT         | <u>QTY</u> | MBOL CODE BOTANICAL / COMMON NAME SPACING QTY                                                                                                                                     | General Notes                    |
|---------------|------|-------------------------------------------------------------------|--------------|------------|-----------------------------------------------------------------------------------------------------------------------------------------------------------------------------------|----------------------------------|
| TREES         |      |                                                                   |              |            | ROUND COVERS                                                                                                                                                                      |                                  |
| (.)           | GB   | Ginkgo biloba 'Magyar' / Magyar Maidenhair Tree                   | 2" B&B       | 5          | BP Bio Plugs / Bio Retention Plug Mix 2' O.C. 5,267 sf                                                                                                                            |                                  |
|               |      |                                                                   |              |            | ST Gertens MN Pollinator Seed Mix 10 pls lbs / acre 9,306 sf                                                                                                                      |                                  |
|               | 1117 | Hamanalia vivainiana / Camman Witah Hand                          | 4 5 11 0 0 0 | 0          | MA Matrix Mix 1 - 602 sf                                                                                                                                                          |                                  |
| المو • كما    | HV   | Hamamelis virginiana / Common Witch Hazel                         | 1.5" B&B     | 9          | MB Matrix Mix 2 - 540 sf                                                                                                                                                          |                                  |
|               |      |                                                                   |              |            | MC Matrix Mix 3 - 352 sf                                                                                                                                                          |                                  |
| (•)           | MI   | Malus ioensis / Prairie Crabapple                                 | 1.5" B&B     | 3          | TS Turf Seed - Bio Swale - 2,513 sf                                                                                                                                               |                                  |
|               |      |                                                                   |              |            | TB Turf Sod Bluegrass / Kentucky Bluegrass - 39,224 sf                                                                                                                            |                                  |
| $  (\cdot)  $ | MX   | Malus x 'Snowdrift' / Snowdrift Crabapple                         | 1.5" B&B     | 4          | TS2 Turf Sod Shade Master / Shade Tolerant Blend - 21,408 sf                                                                                                                      |                                  |
|               |      |                                                                   |              |            | EET LIST:                                                                                                                                                                         |                                  |
| ( , )         | QA   | Quercus alba / White Oak                                          | 2" B&B       | 3          | L. L-0 COVER SHEET                                                                                                                                                                |                                  |
|               |      |                                                                   |              |            | 2. L-1 SEEDING PLAN                                                                                                                                                               |                                  |
| , , )         | TC   | Tilia cordata 'Greenspire' / Greenspire Littleleaf Linden         | 2" B&B       | 6          | 3. L-2 TREE PLAN                                                                                                                                                                  |                                  |
|               |      |                                                                   |              |            | 4. PLAN - MATCH LINE A                                                                                                                                                            |                                  |
| SHRUBS        |      |                                                                   |              |            | 5. PLAN - MATCH LINE B                                                                                                                                                            |                                  |
|               | AF   | Agastache foeniculum / Blue Giant Hyssop                          | #1 Cont.     | 22         | 5. ENLARGEMENT PLAN - SENSORY GARDEN<br>7. DETAILS                                                                                                                                |                                  |
| Ŏ             | AT   | Asclepias tuberosa / Butterfly Milkweed                           | #1 Cont.     | 34         | 7. DETAILS                                                                                                                                                                        |                                  |
| 8 · 3         | ВА   | Baptisia australis / Blue Wild Indigo                             | #1 Cont.     | 24         | SENERAL NOTES                                                                                                                                                                     |                                  |
| •             | EP   | Echinacea purpurea / Coneflower                                   | #1 Cont.     | 8          | 1. LANDSCAPE CONTRACTOR SHALL INSPECT THE SITE AND BECOME FAMILIAR WITH EXISTING CONDITIONS RELAT                                                                                 | ING J.B 1 12.11                  |
|               |      | Helianthus maximiliani / Maximilian Sunflower                     |              |            | TO THE NATURE AND SCOPE OF WORK                                                                                                                                                   | Initials   Revision/Issue   Date |
| , com         | НМ   |                                                                   | #1 Cont.     | 57         | 2. LANDSCAPE CONTRACTOR SHALL VERIFY PLAN LAYOUT AND BRING TO THE ATTENTION OF THE LANDSCAPE                                                                                      |                                  |
| £ • 33        | NX   | Nepeta x faassenii / Catmint                                      | #1 Cont.     | 117        | ARCHITECT DISCREPANCIES WHICH MAY COMPROMISE THE DESIGN OR INTENT OF THE LAYOUT  3. LANDSCAPE CONTRACTOR SHALL ASSURE COMPLIANCE WITH APPLICABLE CODES AND REGULATIONS GOVERNII   |                                  |
|               | РО   | Physocarpus opulifolius 'Dart's Gold' / Dart's Gold Ninebark      | #1 Cont.     | 19         | THE WORK AND MATERIALS SUPPLIED                                                                                                                                                   | "  Maxfield                      |
| •             | SB   | Stachys byzantina / Lamb's Ear                                    | #1 Cont.     | 76         | 4. LANDSCAPE CONTRACTOR SHALL PROTECT EXISTING ROADS, CURBS/ GUTTERS. TREES, LAWNS AND SITE ELEME                                                                                 | Flomontary                       |
| •             | SN   | Symphyotrichum novae-angliae / New England Aster                  | #1 Cont.     | 22         | DURING CONSTRUCTION OPERATIONS. DAMAGE TO SAME SHALL BE REPAIRED AT NO COST TO OWNER.  5. LANDSCAPE CONTRACTOR SHALL VERIFY ALIGNMENT AND LOCATION OF UNDERGROUND AND ABOVE GRADE | Elementary                       |
| •             | VL   | Viburnum lentago / Nannyberry                                     | #1 Cont.     | 24         | UTILITIES AND PROVIDE NECESSARY PROTECTION BEFORE CONSTRUCTION BEGINS (MIN. 10' CLEARANCE)                                                                                        | School                           |
|               |      |                                                                   |              |            | 6. LANDSCAPE CONTRACTOR SHALL COORDINATE THE PHASES OF CONSTRUCTION AND PLANTING INSTALLATION                                                                                     | л/ITЫ                            |
| GRASSES       |      |                                                                   |              |            | OTHER CONTRACTORS WORKING ON SITE.                                                                                                                                                | St. Paul, MN                     |
| 20 05 gb      | BB   | Bouteloua gracilis 'Blonde Ambition' / Blonde Ambition Blue Grama | #1 Cont.     | 42         | 7. LANDSCAPE CONTRACTOR SHALL REVIEW THE SITE FOR DISCREPANCIES IN SITE CONDITIONS WHICH MIGHT                                                                                    | DE                               |
| $\bullet$     | СР   | Carex pensylvanica / Pennsylvania Sedge                           | #1 Cont.     | 8          | NEGATIVELY AFFECT PLANT ESTABLISHMENT, SURVIVAL, OR WARRANTY. UNDESIRABLE SITE CONDITIONS SHALL BROUGHT TO THE ATTENTION OF THE LANDSCAPE ARCHITECT PRIOR TO BEGINNING OF WORK.   | DL                               |
|               | HM2  | Hakonechloa macra 'Aureola' / Golden Variegated Forest Grass      | #1 Cont.     | 66         | 8. LANDSCAPE CONTRACTOR IS RESPONSIBLE FOR ONGOING MAINTENANCE OF NEWLY INSTALLED MATERIALS UN                                                                                    | TIL Project Name and Address     |
|               | PV   | Panicum virgatum 'Heavy Metal' / Heavy Metal Switch Grass         | #1 Cont.     | 43         | TIME OF SUBSTANTIAL COMPLETION.                                                                                                                                                   |                                  |
| $\odot$       | SS   | Schizachyrium scoparium 'Blaze' / Blaze Little Bluestem           | #1 Cont.     | 99         |                                                                                                                                                                                   |                                  |
|               |      |                                                                   |              |            |                                                                                                                                                                                   |                                  |
|               |      |                                                                   |              |            |                                                                                                                                                                                   |                                  |
|               |      |                                                                   |              |            |                                                                                                                                                                                   | 12.11.24                         |
|               |      |                                                                   |              |            |                                                                                                                                                                                   | Date L                           |
|               |      |                                                                   |              |            |                                                                                                                                                                                   |                                  |
|               |      |                                                                   |              |            |                                                                                                                                                                                   |                                  |
|               |      |                                                                   |              |            |                                                                                                                                                                                   | Sheet No.                        |
|               |      |                                                                   |              |            |                                                                                                                                                                                   |                                  |

## PLANTING NOTES:

- 1. NO PLANTS WILL BE INSTALLED UNTIL FINAL GRADING AND CONSTRUCTION HAS BEEN COMPLETED IN IMMEDIATE AREA.
- 2. PLANT SYMBOLS ON PLAN DRAWING TAKE PRECEDENT IF DISCREPANCIES IN QUANTITIES EXISTS. SPECIFICATIONS AND DETAILS TAKE PRECEDENTS OVER NOTES.
- 3. PLANTINGS AND SEEDING INSIDE "ENLARGEMENT PLAN" L5 NOT INCLUDED IN SCHEDULE; SEE L5 FOR ENLARGEMENT PLAN AND PLANTING SCHEDULE