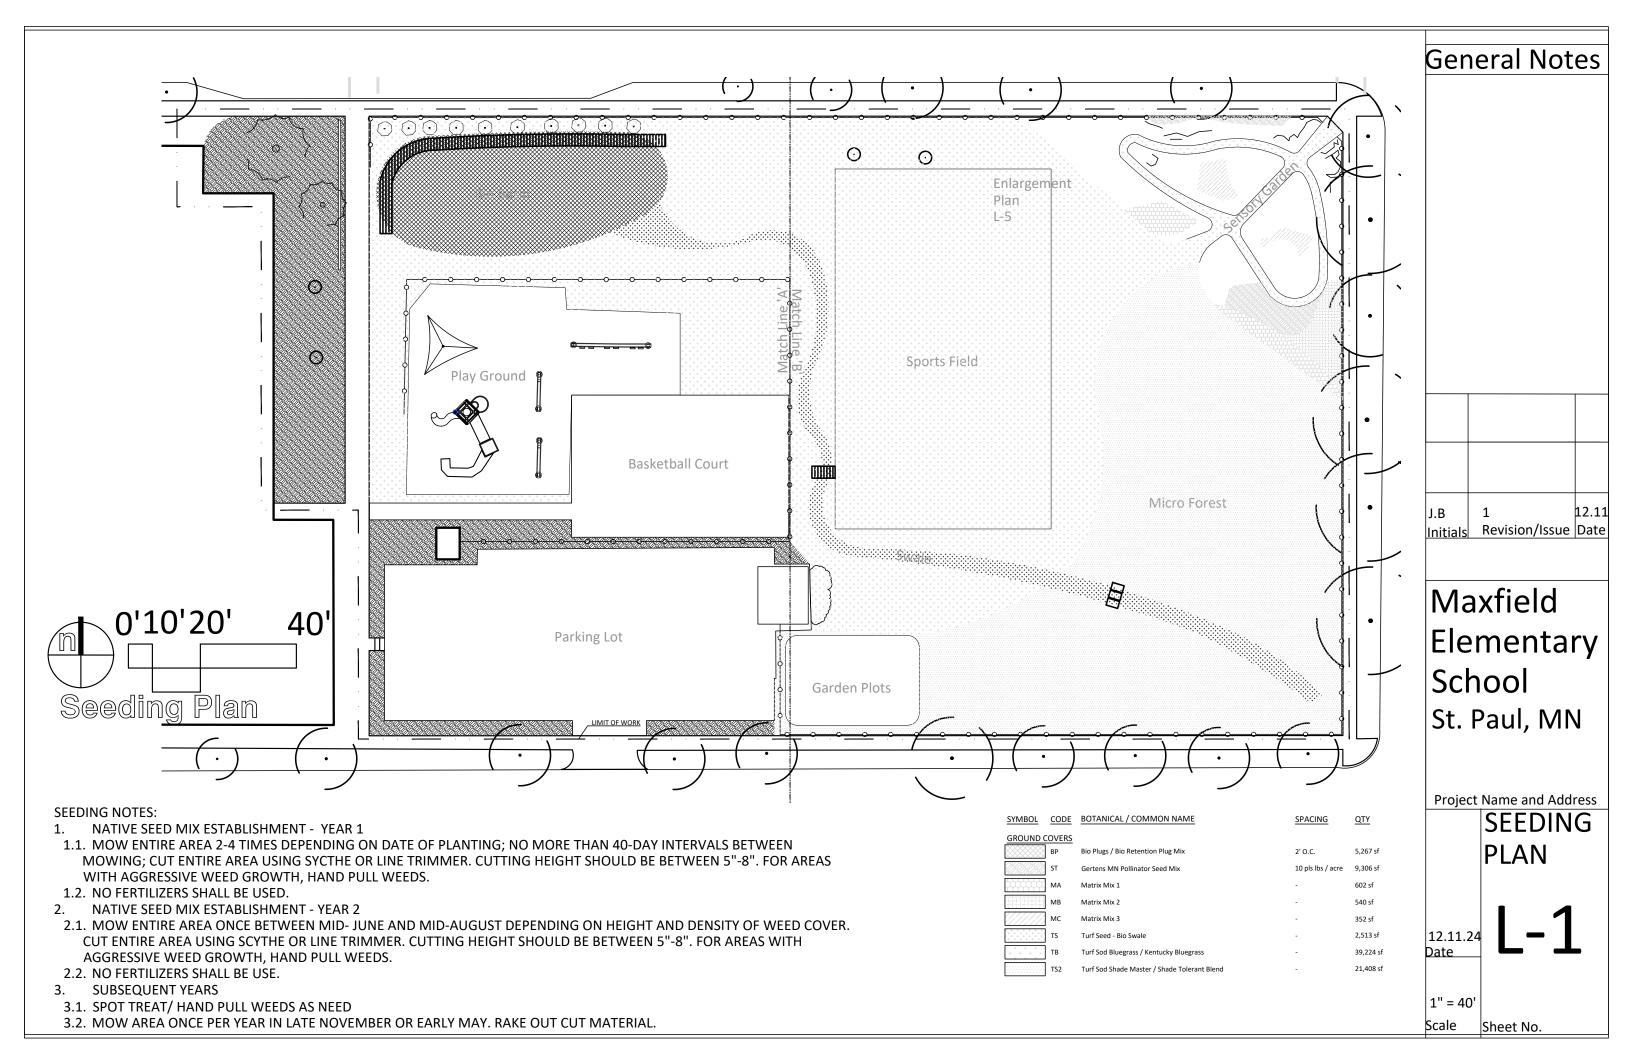

| SYMBOL        | CODE | BOTANICAL / COMMON NAME                                           | CONT         | <u>QTY</u> | MBOL CODE BOTANICAL / COMMON NAME SPACING QTY                                                                                                                                     | General Notes                    |
|---------------|------|-------------------------------------------------------------------|--------------|------------|-----------------------------------------------------------------------------------------------------------------------------------------------------------------------------------|----------------------------------|
| TREES         |      |                                                                   |              |            | ROUND COVERS                                                                                                                                                                      |                                  |
| (.)           | GB   | Ginkgo biloba 'Magyar' / Magyar Maidenhair Tree                   | 2" B&B       | 5          | BP Bio Plugs / Bio Retention Plug Mix 2' O.C. 5,267 sf                                                                                                                            |                                  |
|               |      |                                                                   |              |            | ST Gertens MN Pollinator Seed Mix 10 pls lbs / acre 9,306 sf                                                                                                                      |                                  |
|               | 1117 | Hamanalia vivainiana / Camman Witah Hand                          | 4 5 11 0 0 0 | 0          | MA Matrix Mix 1 - 602 sf                                                                                                                                                          |                                  |
| المو • كما    | HV   | Hamamelis virginiana / Common Witch Hazel                         | 1.5" B&B     | 9          | MB Matrix Mix 2 - 540 sf                                                                                                                                                          |                                  |
|               |      |                                                                   |              |            | MC Matrix Mix 3 - 352 sf                                                                                                                                                          |                                  |
| (•)           | MI   | Malus ioensis / Prairie Crabapple                                 | 1.5" B&B     | 3          | TS Turf Seed - Bio Swale - 2,513 sf                                                                                                                                               |                                  |
|               |      |                                                                   |              |            | TB Turf Sod Bluegrass / Kentucky Bluegrass - 39,224 sf                                                                                                                            |                                  |
| $  (\cdot)  $ | MX   | Malus x 'Snowdrift' / Snowdrift Crabapple                         | 1.5" B&B     | 4          | TS2 Turf Sod Shade Master / Shade Tolerant Blend - 21,408 sf                                                                                                                      |                                  |
|               |      |                                                                   |              |            | EET LIST:                                                                                                                                                                         |                                  |
| ( , )         | QA   | Quercus alba / White Oak                                          | 2" B&B       | 3          | L. L-0 COVER SHEET                                                                                                                                                                |                                  |
|               |      |                                                                   |              |            | 2. L-1 SEEDING PLAN                                                                                                                                                               |                                  |
| , , )         | TC   | Tilia cordata 'Greenspire' / Greenspire Littleleaf Linden         | 2" B&B       | 6          | 3. L-2 TREE PLAN                                                                                                                                                                  |                                  |
|               |      |                                                                   |              |            | 4. PLAN - MATCH LINE A                                                                                                                                                            |                                  |
| SHRUBS        |      |                                                                   |              |            | 5. PLAN - MATCH LINE B                                                                                                                                                            |                                  |
|               | AF   | Agastache foeniculum / Blue Giant Hyssop                          | #1 Cont.     | 22         | 5. ENLARGEMENT PLAN - SENSORY GARDEN<br>7. DETAILS                                                                                                                                |                                  |
| Ŏ             | AT   | Asclepias tuberosa / Butterfly Milkweed                           | #1 Cont.     | 34         | 7. DETAILS                                                                                                                                                                        |                                  |
| 8 · 3         | ВА   | Baptisia australis / Blue Wild Indigo                             | #1 Cont.     | 24         | SENERAL NOTES                                                                                                                                                                     |                                  |
| •             | EP   | Echinacea purpurea / Coneflower                                   | #1 Cont.     | 8          | 1. LANDSCAPE CONTRACTOR SHALL INSPECT THE SITE AND BECOME FAMILIAR WITH EXISTING CONDITIONS RELAT                                                                                 | ING J.B 1 12.11                  |
|               |      | Helianthus maximiliani / Maximilian Sunflower                     |              |            | TO THE NATURE AND SCOPE OF WORK                                                                                                                                                   | Initials   Revision/Issue   Date |
| , com         | НМ   |                                                                   | #1 Cont.     | 57         | 2. LANDSCAPE CONTRACTOR SHALL VERIFY PLAN LAYOUT AND BRING TO THE ATTENTION OF THE LANDSCAPE                                                                                      |                                  |
| £ • 33        | NX   | Nepeta x faassenii / Catmint                                      | #1 Cont.     | 117        | ARCHITECT DISCREPANCIES WHICH MAY COMPROMISE THE DESIGN OR INTENT OF THE LAYOUT  3. LANDSCAPE CONTRACTOR SHALL ASSURE COMPLIANCE WITH APPLICABLE CODES AND REGULATIONS GOVERNII   |                                  |
|               | РО   | Physocarpus opulifolius 'Dart's Gold' / Dart's Gold Ninebark      | #1 Cont.     | 19         | THE WORK AND MATERIALS SUPPLIED                                                                                                                                                   | "  Maxfield                      |
| •             | SB   | Stachys byzantina / Lamb's Ear                                    | #1 Cont.     | 76         | 4. LANDSCAPE CONTRACTOR SHALL PROTECT EXISTING ROADS, CURBS/ GUTTERS. TREES, LAWNS AND SITE ELEME                                                                                 | Flomontary                       |
| •             | SN   | Symphyotrichum novae-angliae / New England Aster                  | #1 Cont.     | 22         | DURING CONSTRUCTION OPERATIONS. DAMAGE TO SAME SHALL BE REPAIRED AT NO COST TO OWNER.  5. LANDSCAPE CONTRACTOR SHALL VERIFY ALIGNMENT AND LOCATION OF UNDERGROUND AND ABOVE GRADE | Elementary                       |
| •             | VL   | Viburnum lentago / Nannyberry                                     | #1 Cont.     | 24         | UTILITIES AND PROVIDE NECESSARY PROTECTION BEFORE CONSTRUCTION BEGINS (MIN. 10' CLEARANCE)                                                                                        | School                           |
|               |      |                                                                   |              |            | 6. LANDSCAPE CONTRACTOR SHALL COORDINATE THE PHASES OF CONSTRUCTION AND PLANTING INSTALLATION                                                                                     | л/ITЫ                            |
| GRASSES       |      |                                                                   |              |            | OTHER CONTRACTORS WORKING ON SITE.                                                                                                                                                | St. Paul, MN                     |
| 20 05 gb      | BB   | Bouteloua gracilis 'Blonde Ambition' / Blonde Ambition Blue Grama | #1 Cont.     | 42         | 7. LANDSCAPE CONTRACTOR SHALL REVIEW THE SITE FOR DISCREPANCIES IN SITE CONDITIONS WHICH MIGHT                                                                                    | DE                               |
| $\bullet$     | СР   | Carex pensylvanica / Pennsylvania Sedge                           | #1 Cont.     | 8          | NEGATIVELY AFFECT PLANT ESTABLISHMENT, SURVIVAL, OR WARRANTY. UNDESIRABLE SITE CONDITIONS SHALL BROUGHT TO THE ATTENTION OF THE LANDSCAPE ARCHITECT PRIOR TO BEGINNING OF WORK.   | DL                               |
|               | HM2  | Hakonechloa macra 'Aureola' / Golden Variegated Forest Grass      | #1 Cont.     | 66         | 8. LANDSCAPE CONTRACTOR IS RESPONSIBLE FOR ONGOING MAINTENANCE OF NEWLY INSTALLED MATERIALS UN                                                                                    | TIL Project Name and Address     |
|               | PV   | Panicum virgatum 'Heavy Metal' / Heavy Metal Switch Grass         | #1 Cont.     | 43         | TIME OF SUBSTANTIAL COMPLETION.                                                                                                                                                   |                                  |
| $\odot$       | SS   | Schizachyrium scoparium 'Blaze' / Blaze Little Bluestem           | #1 Cont.     | 99         |                                                                                                                                                                                   |                                  |
|               |      |                                                                   |              |            |                                                                                                                                                                                   |                                  |
|               |      |                                                                   |              |            |                                                                                                                                                                                   |                                  |
|               |      |                                                                   |              |            |                                                                                                                                                                                   | 12.11.24                         |
|               |      |                                                                   |              |            |                                                                                                                                                                                   | Date L                           |
|               |      |                                                                   |              |            |                                                                                                                                                                                   |                                  |
|               |      |                                                                   |              |            |                                                                                                                                                                                   |                                  |
|               |      |                                                                   |              |            |                                                                                                                                                                                   | Sheet No.                        |
|               |      |                                                                   |              |            |                                                                                                                                                                                   |                                  |