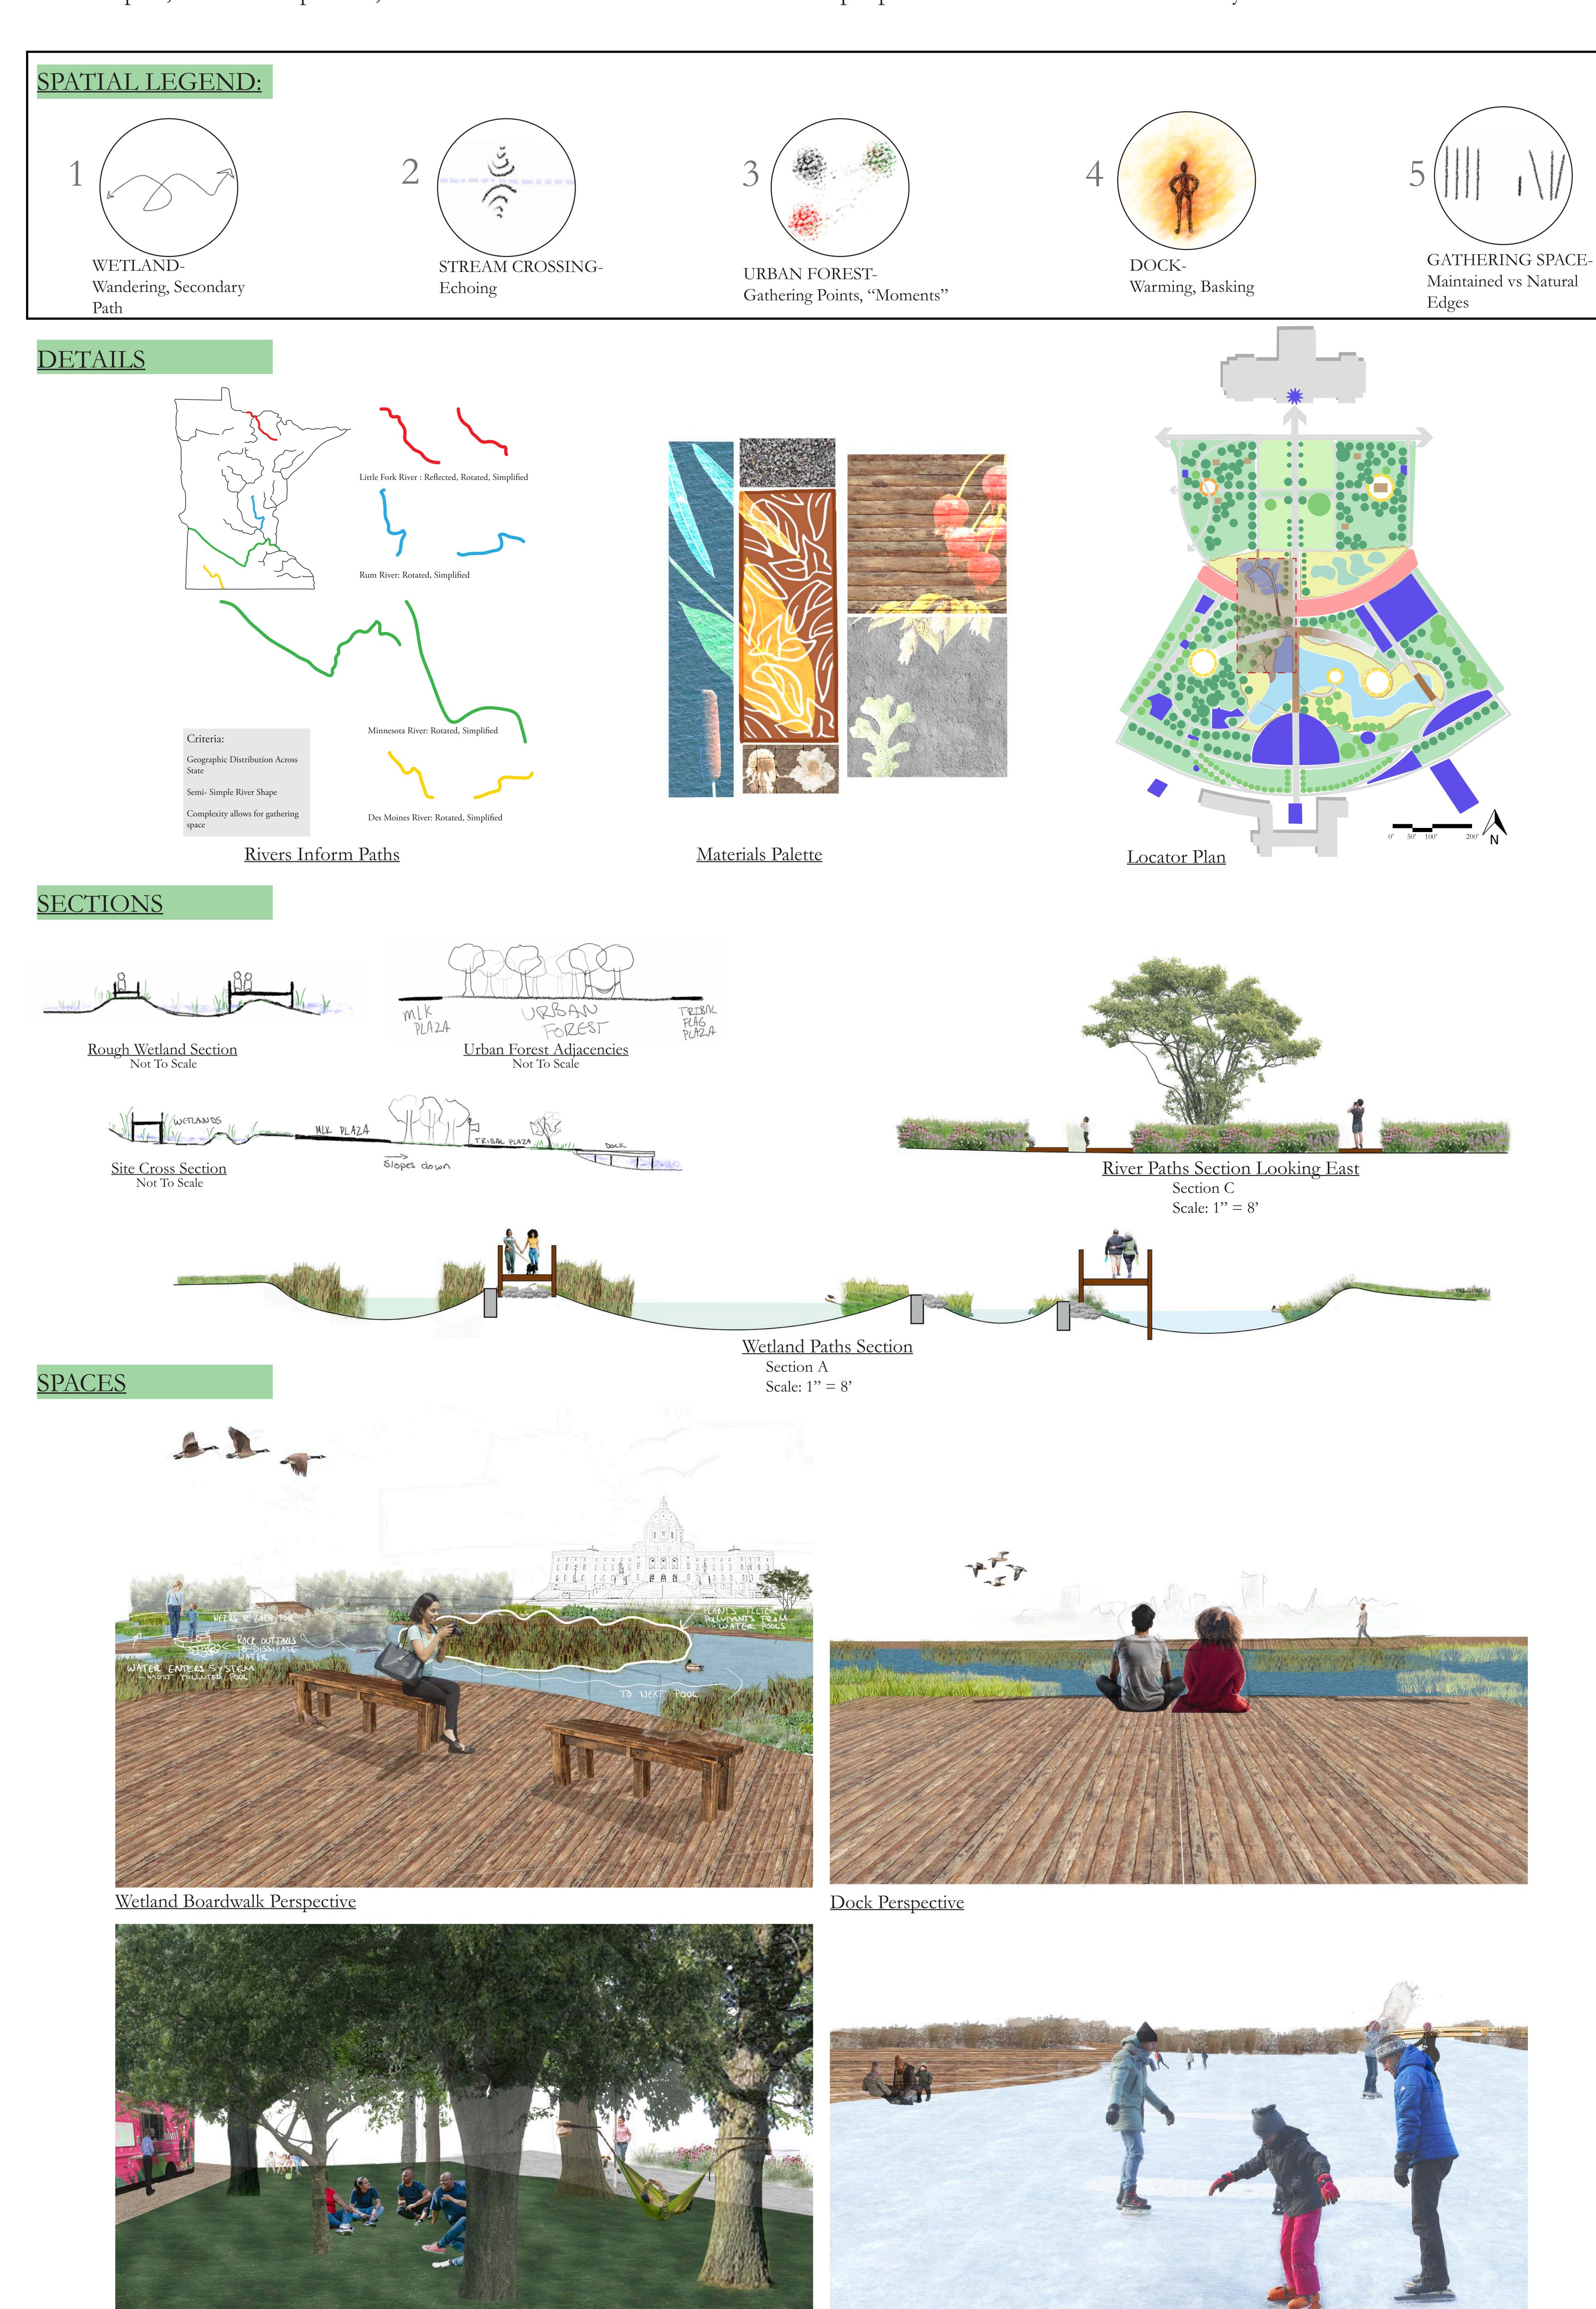

## MATERIAL LEGEND: Concrete Paths Wooden Paths Water Native Planting Areas Open Turf Grass

<u>Urban Forest</u>

## Mni Sóta Makoce: A Monument to Minnesotans

Connecting communities collectively through water, inspired by the natural ecosystems of Minnesota. By incorporating water features, and diverse habitats, the project will create spaces that celebrate the interconnectedness of all life, from the smallest insect to the largest human gathering. This landscape will honor the past, nurture the present, and ensure a sustainable future for both the people of Minnesota and the natural systems that sustain them.

Lake In Winter