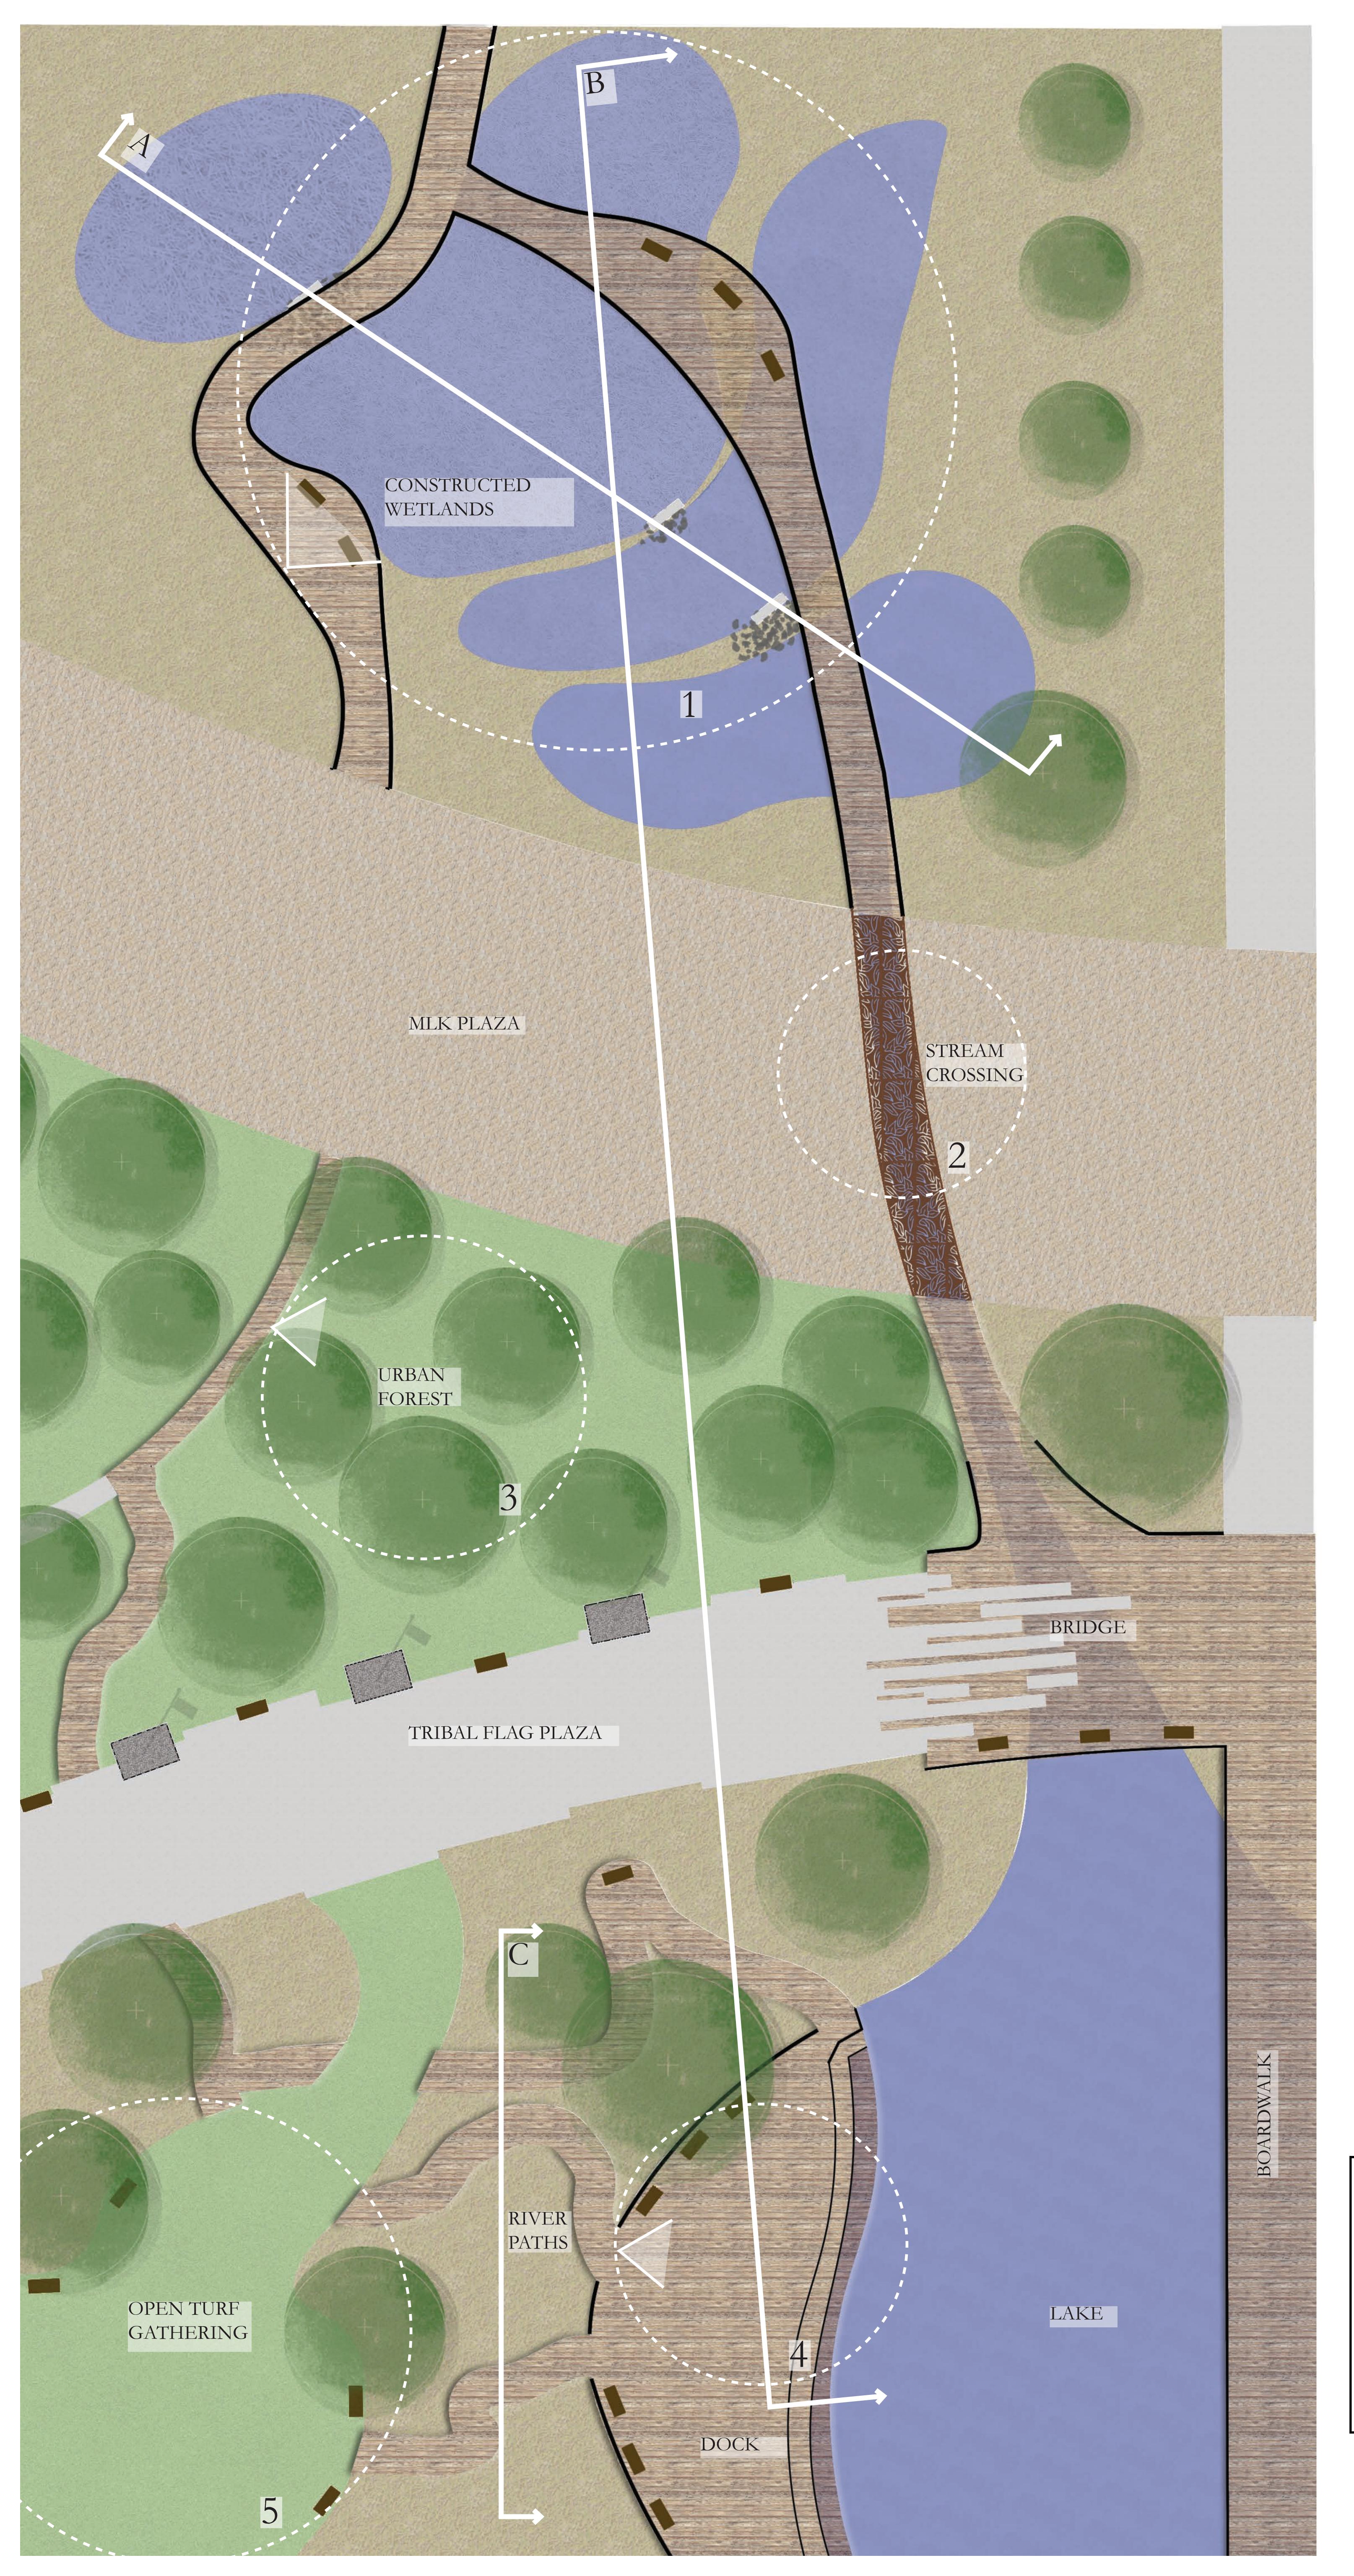

## MATERIAL LEGEND: Concrete Paths Wooden Paths Water Native Planting Areas Open Turf Grass

<u>Urban Forest</u>

## Mni Sóta Makoce: A Monument to Minnesotans

Connecting communities collectively through water, inspired by the natural ecosystems of Minnesota. By incorporating water features, and diverse habitats, the project will create spaces that celebrate the interconnectedness of all life, from the smallest insect to the largest human gathering. This landscape will honor the past, nurture the present, and ensure a sustainable future for both the people of Minnesota and the natural systems that sustain them.