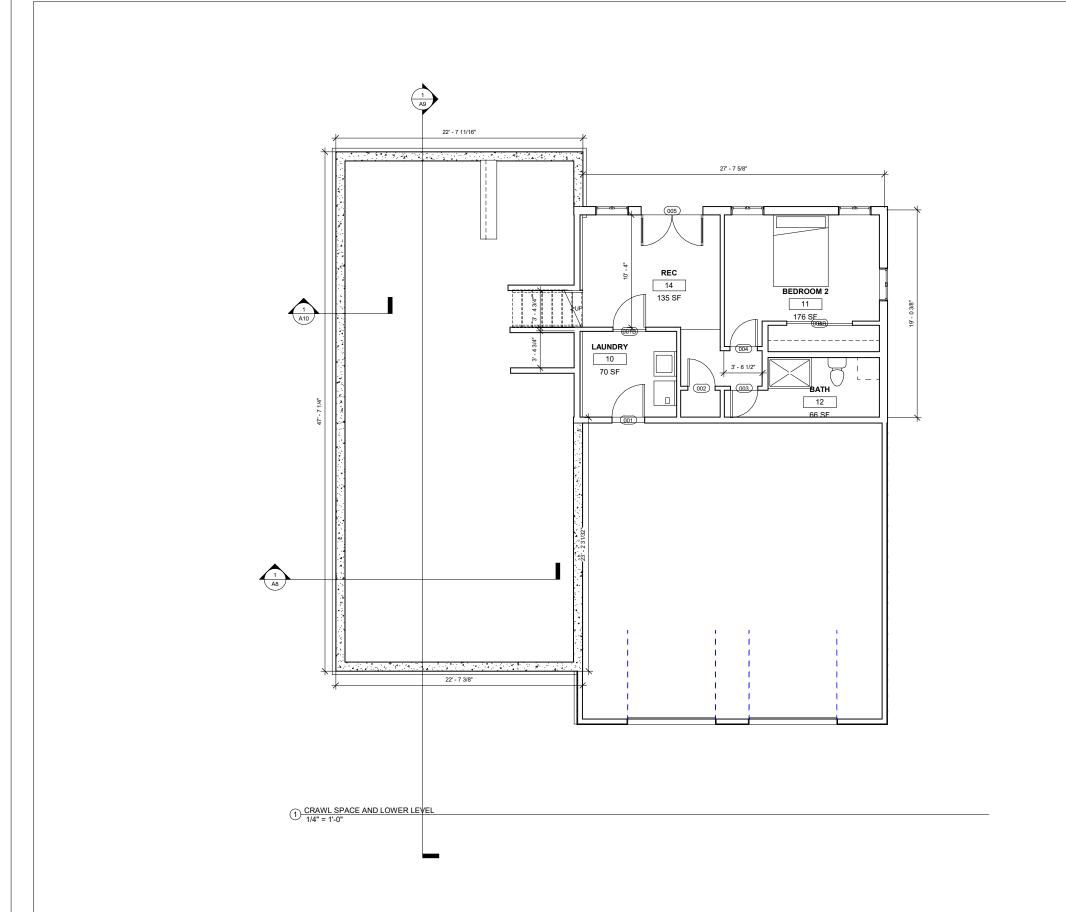

JOEY BEAN
FINAL PROJECT
CRAWL SPACE AND
LOWER LEVEL
Project number FINAL PROJECT

 Project number
 FINAL PROJECT

 Date
 2020.12.10

 Drawn by
 Author

 Checked by
 Checker

A3

1/4" = 1'-0"

12/10/2020 11:42:02 BM