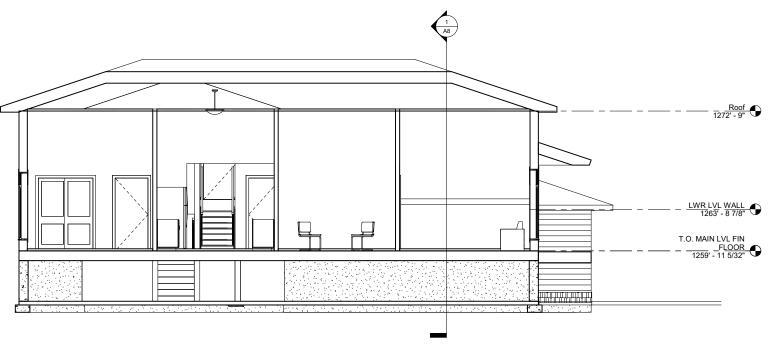

JOEY BEAN
FINAL PROJECT
SECTIONS

|                | ^             |
|----------------|---------------|
| Checked by     | Checke        |
| Drawn by       | Autho         |
| Date           | 2020.12.10    |
| Project number | FINAL PROJECT |

A9

1/4" = 1'-0"

1/2" = 1'-0"

ARCHITECTURAL DESIGN & TECHNOLOG

NATIONAL ASSOCIATION OF HOME BUILDERS

STUDENT CHAPTER

Consultant Address Address Phone Fax e-mail

Consultan Address Address Phone Fax

JOEY BEAN
FINAL PROJECT
SECTIONS

 Project number
 FINAL PROJECT

 Date
 2020.12.10

 Drawn by
 BEANJ

 Checked by
 Checker

A10

1/2" = 1'-0"

|             |     |           |             |              |       | Door Sch   | edule       |         |      |      |      |          |
|-------------|-----|-----------|-------------|--------------|-------|------------|-------------|---------|------|------|------|----------|
|             |     |           |             |              |       |            |             | DETAILS |      |      |      |          |
| DOOR NUMBER | QTY | DOOR SIZE | DESCRIPTION | MANUFACTURER | MODEL | FRAME TYPE | FIRE RATING | HEAD    | JAMB | SILL | DOOR | COMMENTS |
|             |     |           |             |              |       |            |             |         |      |      |      |          |
| 001         | 1   | 36" x 80" |             |              |       |            |             |         |      |      |      |          |
| 001B        | 1   | 36" x 80" |             |              |       |            |             |         |      |      |      |          |
| 002         | 1   | 30" x 80" |             |              |       |            |             |         |      |      |      |          |
| 3           | 1   | 96" x 84" |             |              |       |            |             |         |      |      |      |          |
| 003         | 1   | 30" x 80" |             |              |       |            |             |         |      |      |      |          |
| 4           | 1   | 96" x 84" |             |              |       |            |             |         |      |      |      |          |
| 004         | 1   | 30" x 80" |             |              |       |            |             |         |      |      |      |          |
| 004B        | 1   | 72" x 80" |             |              |       |            |             |         |      |      |      |          |
| 005         | 1   | 68" x 80" |             |              |       |            |             |         |      |      |      |          |
| 100         | 1   | 36" x 80" |             |              |       |            |             |         |      |      |      |          |
| 100B        | 1   | 60" x 80" |             |              |       |            |             |         |      |      |      |          |
| 101         | 1   | 36" x 80" |             |              |       |            |             |         |      |      |      |          |
| 102         | 1   | 36" x 80" |             |              |       |            |             |         |      |      |      |          |
| 102B        | 1   | 60" x 80" |             |              |       |            |             |         |      |      |      |          |
| 103         | 1   | 36" x 80" |             |              |       |            |             |         |      |      |      |          |
| 201         | 1   | 36" x 80" |             |              |       |            |             |         |      |      |      |          |
| 202         | 1   | 30" x 80" |             |              |       |            |             |         |      |      |      |          |
| 203         | 1   | 36" x 80" |             |              |       |            |             |         |      |      |      |          |
| 204         | 1   | 36" x 80" |             |              |       |            |             |         |      |      |      |          |