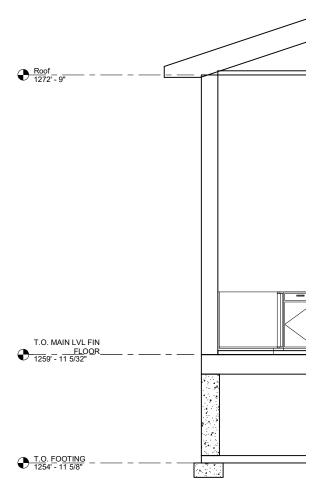

A7

As indicate

1 CROSS SECTION 3/8" = 1'-0"

| No. | Description | D |
|-----|-------------|---|
|     |             |   |
|     |             |   |
|     |             |   |
|     |             |   |
|     |             |   |
|     |             |   |
|     |             |   |
|     |             |   |
|     |             |   |
|     |             | _ |
|     |             |   |
|     |             |   |
|     |             |   |
|     |             |   |
|     |             |   |
|     |             |   |
|     |             |   |
|     |             |   |
|     |             |   |
|     |             |   |
|     |             |   |
|     |             |   |
|     |             |   |
|     |             |   |
|     |             |   |

A8

3/8" = 1'-0

1/4" = 1'-0"

Consulta Address Address Phone Fax

Consul Addres Addres Phone Fax

> Consulta Address Address Phone Fax

Consul Addres Addres Phone Fax

Consultant Address Address Phone Fax e-mail