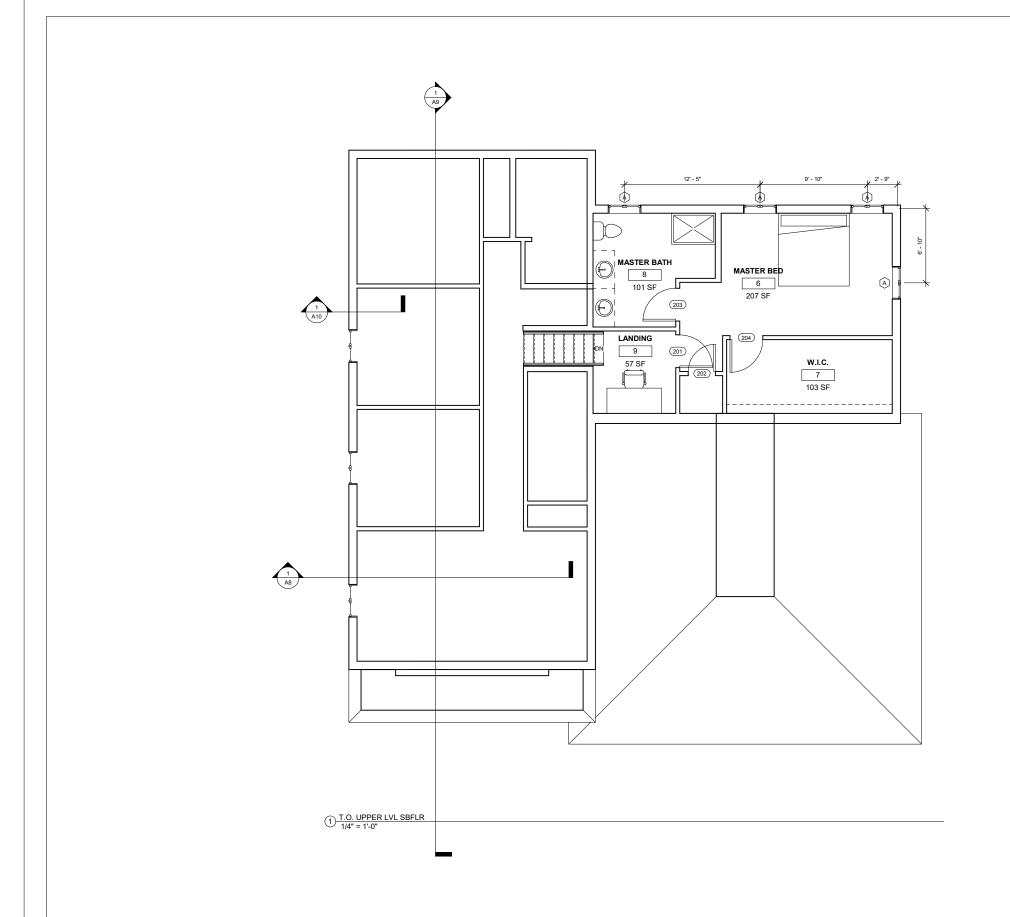

JOEY BEAN
FINAL PROJECT
UPPER LEVEL

Project number FINAL PROJECT
Date 2020.12.10
Drawn by Author
Checked by Checker

A5

Author Checker 2 1/4" = 1'-0"

3 ROOF PLAN 1/16" = 1'-0"

NATIONAL ASSOCIATION of HOME UTU