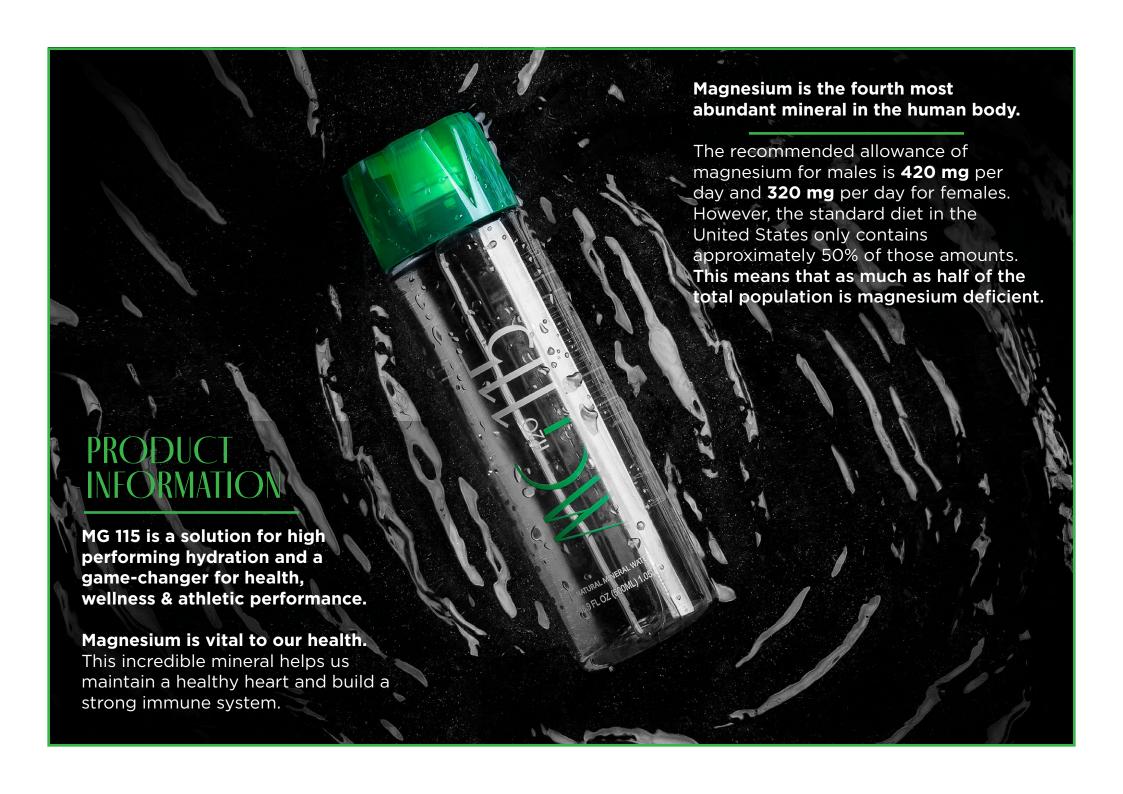

Reports show that the water contains high levels of naturally occurring magnesium at an ideal pH. It also has a very low sodium content and contains no additives or impurities—just high-quality, natural water with a fresh, pure taste. Studies show that magnesium is essential for a healthy body. The purity of MG 115, coupled with its pH-balanced magnesium content, results in a powerful water that improves health and well-being.