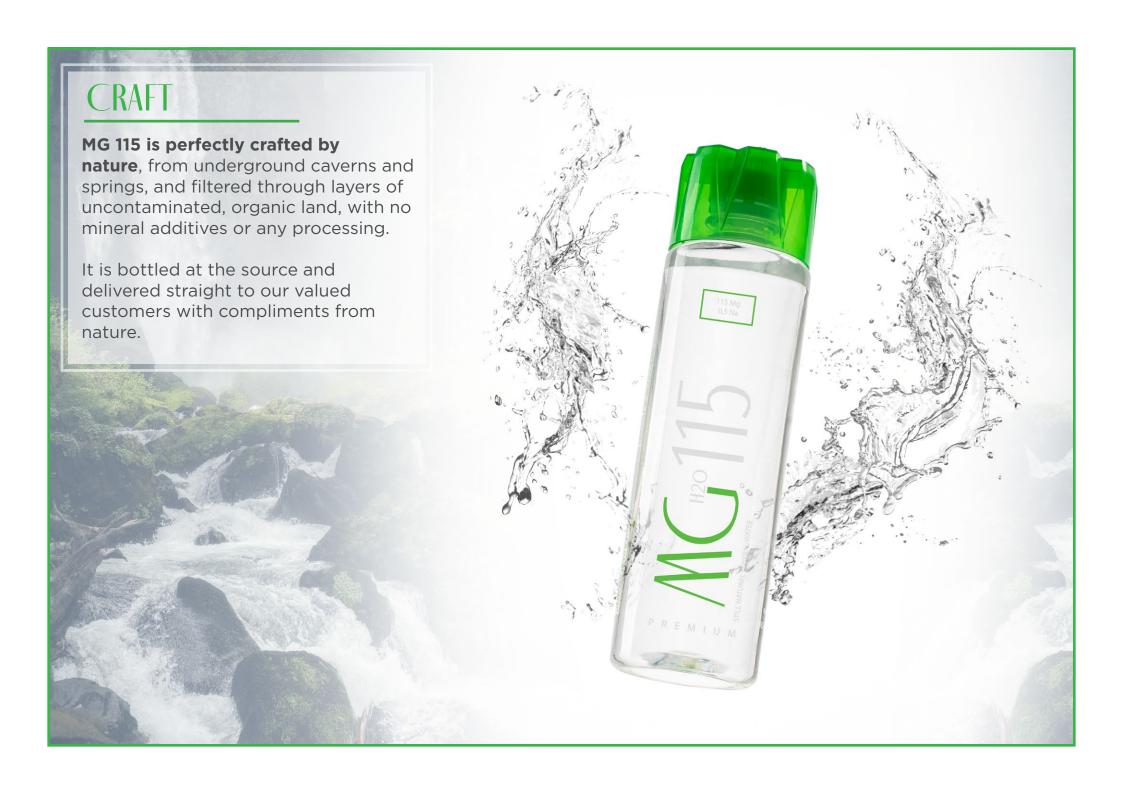

For hundreds of years, pure water has been drawn from natural springs under the organic land, meadows and forests in the heart of Europe.

Reports show that the water contains high levels of naturally occurring magnesium at an ideal pH. It also has a very low sodium content and contains no additives or impurities—just high-quality, natural water with a fresh, pure taste. Studies show that magnesium is essential for a healthy body. The purity of MG 115, coupled with its pH-balanced magnesium content, results in a powerful water that improves health and well-being.