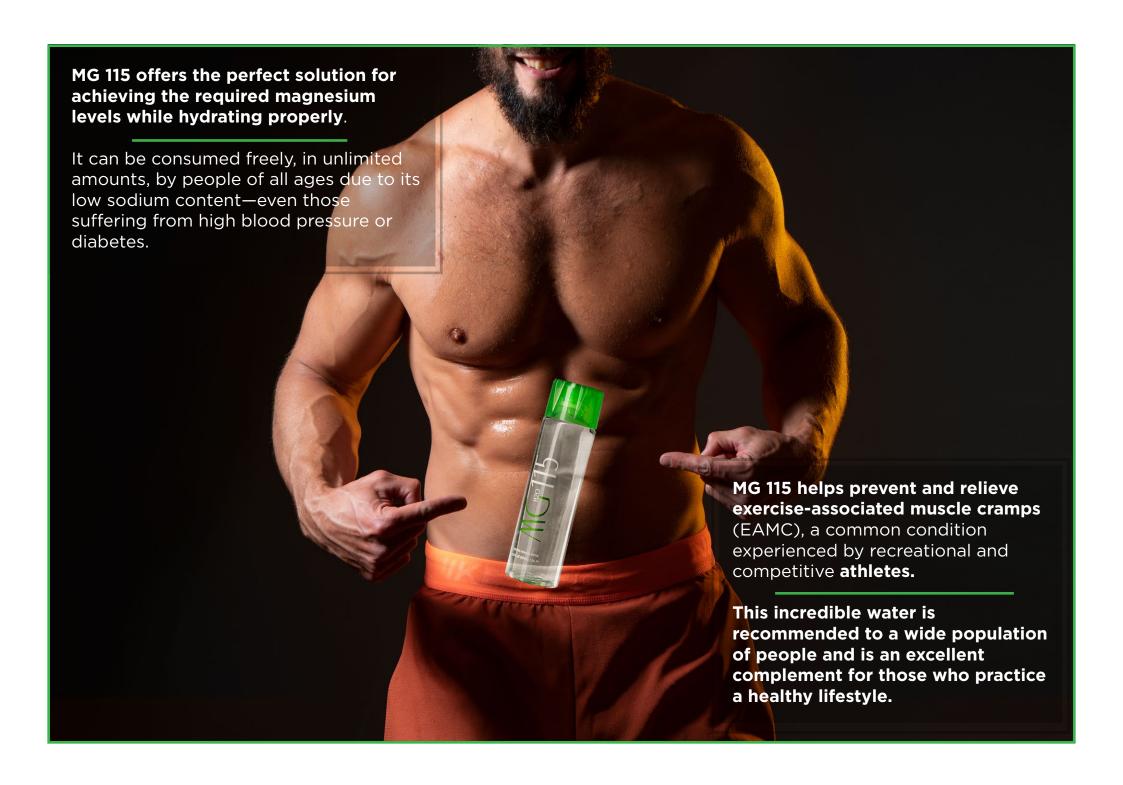

Reports show that the water contains high levels of naturally occurring magnesium at an ideal pH. It also has a very low sodium content and contains no additives or impurities—just high-quality, natural water with a fresh, pure taste. Studies show that magnesium is essential for a healthy body. The purity of MG 115, coupled with its pH-balanced magnesium content, results in a powerful water that improves health and well-being.