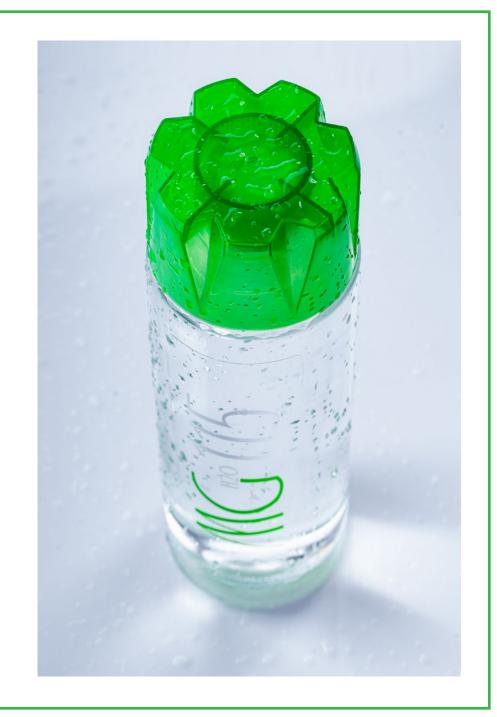

## And there was the answer.

The family decided to share that with the world and that's how we started.

**MG 115** reflects the purity of the land from which it is drawn.

In a tribute to nature, we designed a bottle cap in the shape of a faery star.

When customers remove the bottle cap, they open the secret entrance to the underground world, Fae, where a multitude of magical underground caverns and springs exist.