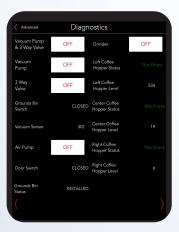

The touchscreens also display instructions to assist the operator with daily cleaning and weekly maintenance using Picture Prompted Cleaning<sup>TM</sup>, picture-prompted calibrations and on-screen diagnostic tutorials.

- self-service picture menu
- proper cleaning techniques
- custom images and videos by USB upload
- calibration adjustments
- status alerts when normal operation is affected
- beverage consumption statistics

Self-Service Picture Menu

Full Screen Video Capabilities

VirtualTOUCH™

**On-Screen Diagnostics** 

Machine Statistics

Picture Prompted Calibrations

<sup>\*</sup>Examples above are shown on Model 312 17" touchscreen