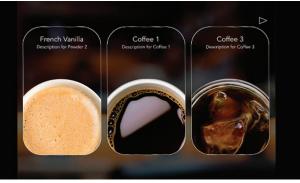

#### Intuitive Touchscreen for the Consumer and Operator

The large, full-color touchscreens feature vibrant, eye-catching graphics along with prompts to quickly and easily guide the consumer through the self-service process.

- self-service picture menu
- proper cleaning techniques
- custom images and videos by USB upload
- calibration adjustments
- status alerts when normal operation is affected
- beverage consumption statistics

Self-Service Picture Menu

Full Screen Video Capabilities

VirtualTOUCH™

**On-Screen Diagnostics** 

Machine Statistics

Picture Prompted Calibrations

<sup>\*</sup>Examples above are shown on Model 312 17" touchscreen