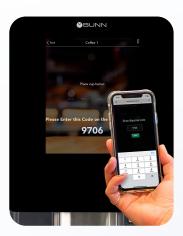

VirtualTOUCH™ optional beverage dispensing technology using a QR code and your smart device. (BUNNlink hardware and annual subscription required. Contact your BUNN sales rep for more information.)

Helpful information viewable on the touchscreen: