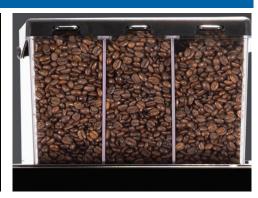

#### **GRIND**

Whole beans are prominently displayed, denoting the freshness of each brew. The hoppers are designed with the perfect angle to ensure a consistent flow of beans. High quality burrs provide a uniform grind distribution and electronic dosing assures the consistency of the brew recipe.

#### Model 220

- Two 3lb capacity hoppers
- 10" Touchscreen
- Each coffee has its own grinder for greater customization
- Available with Barcode Printer Compatible DB9 serial port which enables the attachment of a barcode printer for market applications

#### Model 312

- Two 3lb and one 2lb capacity bean hoppers
- 17" Touchscreen
- Two internal 5 lb powder hoppers
- Available with Barcode Printer Compatible DB9 serial port which enables the attachment of a barcode printer for market applications