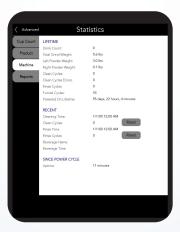

- self-service picture menu
- proper cleaning techniques
- custom images and videos by USB upload
- calibration adjustments
- status alerts when normal operation is affected
- beverage consumption statistics

Self-Service Picture Menu

Full Screen Video Capabilities

VirtualTOUCH™

**On-Screen Diagnostics** 

Machine Statistics

Picture Prompted Calibrations

<sup>\*</sup>Examples above are shown on Model 312 17" touchscreen