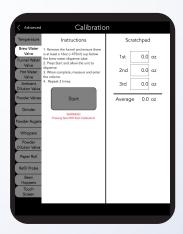

The touchscreens also display instructions to assist the operator with daily cleaning and weekly maintenance using Picture Prompted Cleaning<sup>TM</sup>, picture-prompted calibrations and on-screen diagnostic tutorials.

- self-service picture menu
- proper cleaning techniques
- custom images and videos by USB upload
- calibration adjustments
- status alerts when normal operation is affected
- beverage consumption statistics

Self-Service Picture Menu

Full Screen Video Capabilities

VirtualTOUCH™

**On-Screen Diagnostics** 

Machine Statistics

Picture Prompted Calibrations

<sup>\*</sup>Examples above are shown on Model 312 17" touchscreen