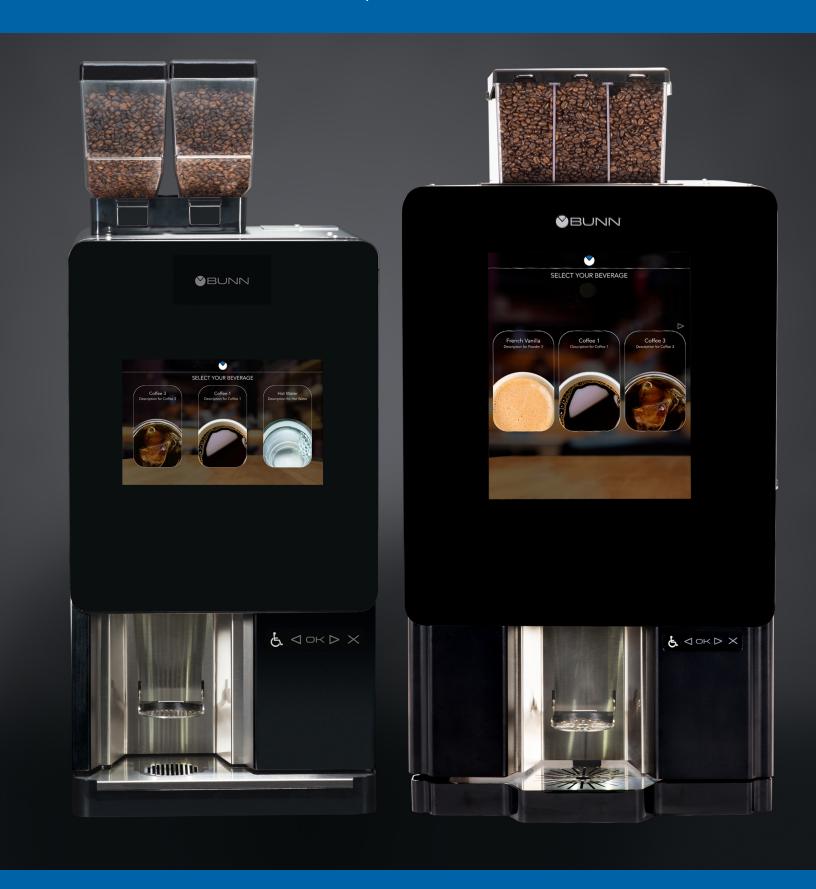

#### Intuitive Touchscreen for the Consumer and Operator

The large, full-color touchscreens feature vibrant, eye-catching graphics along with prompts to quickly and easily guide the consumer through the self-service process.

- self-service picture menu
- proper cleaning techniques
- custom images and videos by USB upload
- calibration adjustments
- status alerts when normal operation is affected
- beverage consumption statistics

Self-Service Picture Menu

Full Screen Video Capabilities

VirtualTOUCH™

**On-Screen Diagnostics** 

Machine Statistics

Picture Prompted Calibrations

<sup>\*</sup>Examples above are shown on Model 312 17" touchscreen