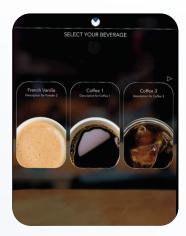

#### Intuitive Touchscreen for the Consumer and Operator

The large, full-color touchscreens feature vibrant, eye-catching graphics along with prompts to quickly and easily guide the consumer through the self-service process.

- self-service picture menu
- proper cleaning techniques
- custom images and videos by USB upload
- calibration adjustments
- status alerts when normal operation is affected
- beverage consumption statistics

Self-Service Picture Menu

Full Screen Video Capabilities

VirtualTOUCH™

**On-Screen Diagnostics** 

Machine Statistics

Picture Prompted Calibrations

<sup>\*</sup>Examples above are shown on Model 312 17" touchscreen