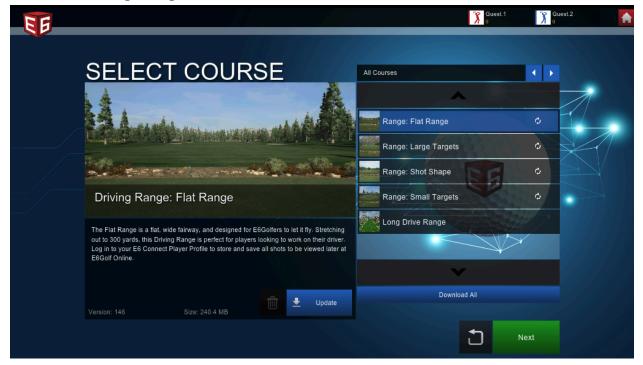

#### 3. Select Driving Range Course

4. Update Game Options and click TEE OFF!

| EE                                               |                                                                                                                                                       |                                                                           |                                                                                                                          | Guest.1 | Guest.2 | A |
|--------------------------------------------------|-------------------------------------------------------------------------------------------------------------------------------------------------------|---------------------------------------------------------------------------|--------------------------------------------------------------------------------------------------------------------------|---------|---------|---|
| Driving Ra<br>Rage: Flat Range<br>c Game Options | AUDIGAL<br>C SETTINGS<br>Mulligans:<br>Pin Position:<br>Auto Caddie:<br>Auto Fiybys:<br>Wind:<br>Green Hardness:<br>Pairway Hardness:<br>Resume Game: | N/A<br>N/A<br>N/A<br>Course Wind<br>Moderate<br>Moderate<br>Not Supported | Putting Mode:<br>Auto Continue:<br>Terrain Penalty:<br>Auto Drop and Rehit:<br>Elevation:<br>Green Speed:<br>Atmosphere: |         | 8       |   |
|                                                  |                                                                                                                                                       |                                                                           |                                                                                                                          | 1 ™     | OFF!    |   |