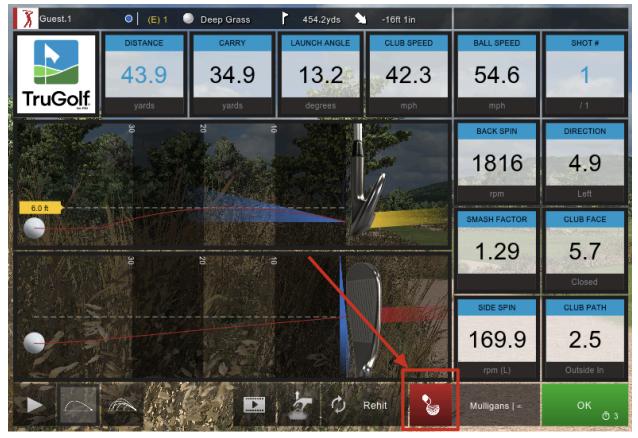

#### Use a Mulligan

After you hit, click the mulligan button on the touchscreen