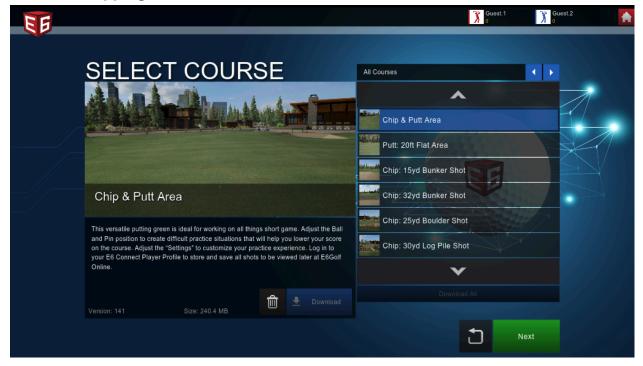

# **Chipping Green**

1. Click "Practice" from the main menu

2. Choose Chipping Green

#### 3. Select Chipping Course