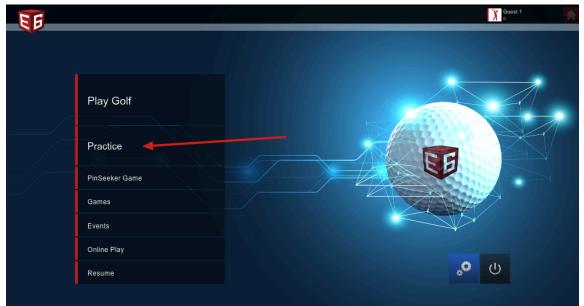

#### 1. From the Home Screen > Click "Play Golf"

| EB |                | <b>Guest.1</b> |
|----|----------------|----------------|
|    |                |                |
|    | Play Golf      |                |
|    | Practice       | RA X           |
|    | PinSeeker Game |                |
|    | Games          |                |
|    | Events         |                |
|    | Online Play    |                |
|    | Resume         | <b>ن</b>       |
|    |                |                |