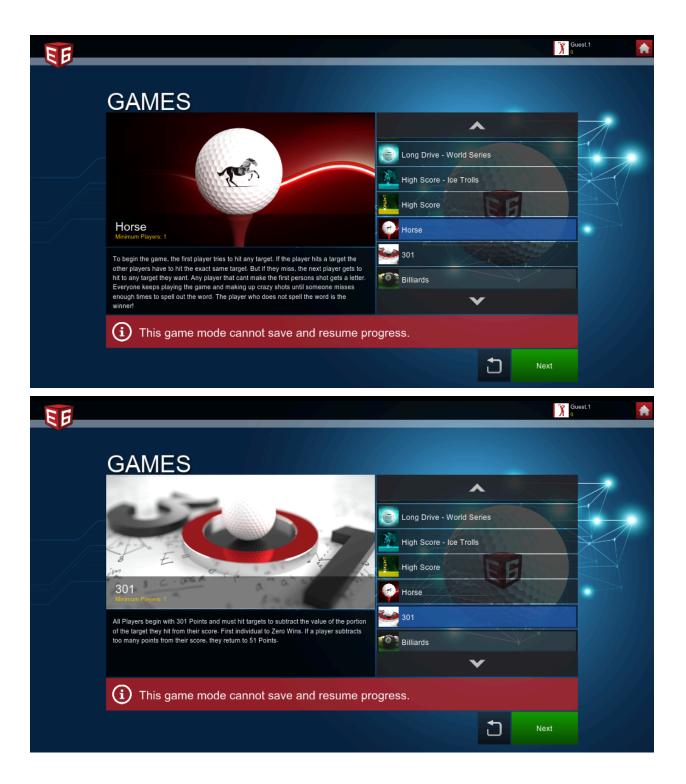

# **Play Mini Games**

1. Click "Games" from the main menu

2. Log In or Create Guest Profiles and Click Next. "Al Player" will allow you to play against a computer player

3. Select Your Game(List below is a few of our favorites but there are many more!)

#### 4. Select Your Game Settings and Click TEE OFF!