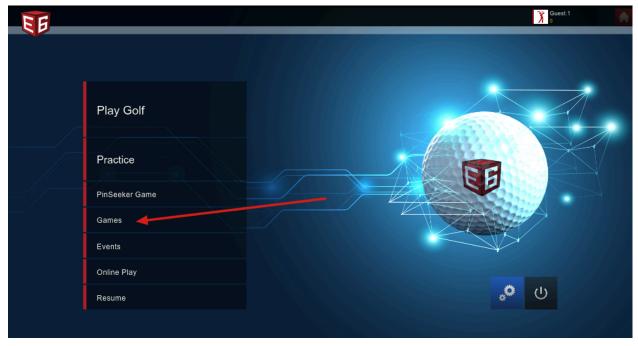

# **Play Mini Games**

1. Click "Games" from the main menu

2. Log In or Create Guest Profiles and Click Next. "Al Player" will allow you to play against a computer player

3. Select Your Game(List below is a few of our favorites but there are many more!)