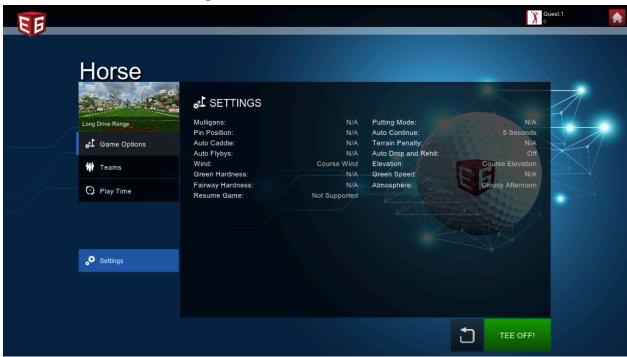

|   |
|    |                                |                                                                                                                                                                 |                                                                                              |                                                                                                                          |                                                         | 1                          |   |

# **Play Mini Games**



1. Click "Games" from the main menu

2. Log In or Create Guest Profiles and Click Next. "Al Player" will allow you to play against a computer player



3. Select Your Game(List below is a few of our favorites but there are many more!)







#### 4. Select Your Game Settings and Click TEE OFF!

# **Course List**

| Asiana Country Club                           | Innisbrook Copperhead                 |
|-----------------------------------------------|---------------------------------------|
| Atunyote Golf Club at Turning Stone           | Jeremy Ranch Golf and Country Club    |
| Bandon Dunes Golf Resort                      | The Judge at Capitol Hill             |
| Bay Hill Club & Lodge                         | Junior Challenge Course               |
| Bethpage State Park: Black Course             | Kapalua Golf Club – Bay Course        |
| Bighorn – Canyons Course                      | Kapalua Golf Club – Plantation Course |
| Bighorn – Mountains Course                    | Kapalua Golf Club – Village Course    |
| Bry