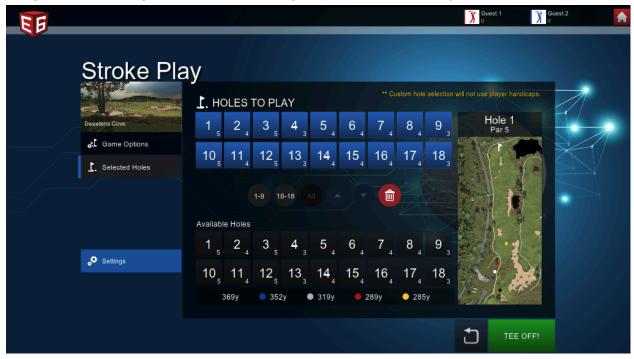

| Banff Springs Golf Course |
|         | goil's timeless design principles. Whether you're a seasoned golfer or new to the game,<br>Sweetens Cove promises an inspiring and unforgettable round.                        | ▼                         |
|         | Version: 185 Size: 432.8 MB                                                                                                                                                    | Download All              |
|         |                                                                                                                                                                                | Next                      |

5. Update Game Options/Select Holes(Most use the default) and click TEE OFF!



## **Driving Range**



#### 1. Click "Practice" from the main menu

#### 2. Choose Driving Range



#### 3. Select Driving Range Course



4. Update Game Options and click TEE OFF!

| EE                                               |                                                                                                                                                       |                                                                           |                                                                                                                          | Guest.1 | Guest.2 | A |
|--------------------------------------------------|---------------------------------------------------------------------------------------------------------------------------------------