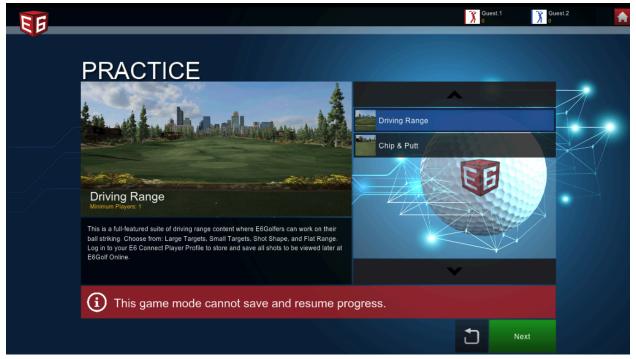

#### 2. Choose Driving Range

#### 3. Select Driving Range Course

4. Update Game Options and click TEE OFF!

| EE                                               |                                                                                                                                                       |                                                                           |                                                                                                                          | Guest.1 | Guest.2 | A |
|--------------------------------------------------|-------------------------------------------------------------------------------------------------------------------------------------------------------|---------------------------------------------------------------------------|--------------------------------------------------------------------------------------------------------------------------|---------|---------|---|
| Driving Ra<br>Rage: Flat Range<br>c Game Options | AUDIGAL<br>C SETTINGS<br>Mulligans:<br>Pin Position:<br>Auto Caddie:<br>Auto Fiybys:<br>Wind:<br>Green Hardness:<br>Pairway Hardness:<br>Resume Game: | N/A<br>N/A<br>N/A<br>Course Wind<br>Moderate<br>Moderate<br>Not Supported | Putting Mode:<br>Auto Continue:<br>Terrain Penalty:<br>Auto Drop and Rehit:<br>Elevation:<br>Green Speed:<br>Atmosphere: |         | 8       |   |
|                                                  |                                                                                                                                                       |                                                                           |                                                                                                                          | 1 ™     | OFF!    |   |