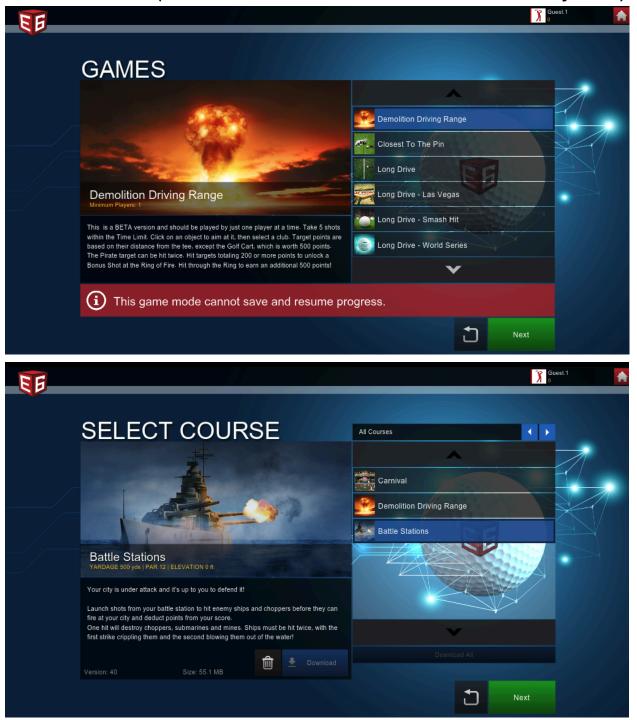

# **Play Mini Games**

1. Click "Games" from the main menu

2. Log In or Create Guest Profiles and Click Next. "Al Player" will allow you to play against a computer player

3. Select Your Game(List below is a few of our favorites but there are many more!)

#### 4. Select a Course and Click Next

| EB      |                                                                                                                                                                                | ∭ Guest.1 ∭ Guest.2       |
|---------|--------------------------------------------------------------------------------------------------------------------------------------------------------------------------------|---------------------------|
|         | SELECT COURSE                                                                                                                                                                  | All Courses               |
| <i></i> |                                                                                                                                                                                | Sweetens Cove             |
|         |                                                                                                                                                                                | Asiana Country Club       |
|         |                                                                                                                                                                                | Atunyote Golf Club        |
|         | Sweetens Cove Golf Club<br>Yardage 5944 yds   PAR 72   ELEVATION 892 ff                                                                                                        | Aviara Golf Club          |
|         | Sweetens Cove, a golfing casis in rural Tennessee. Designed by Rob Collins and Tad<br>King, this course offers a unique inland links experience, drawing inspiration from some | Bandon Dunes Golf Resort  |
|         | of the games greatest layouts.<br>Challenge yourself on meticulously contoured fairways and greens that pay homage to                                                          | Banff Springs Golf Course |
|         | goil's timeless design principles. Whether you're a seasoned golfer or new to the game,<br>Sweetens Cove promises an inspiring and unforgettable round.                        | ▼                         |
|         | Version: 185 Size: 432.8 MB                                                                                                                                                    | Download All              |
|         |                                                                                                                                                                                | Next                      |