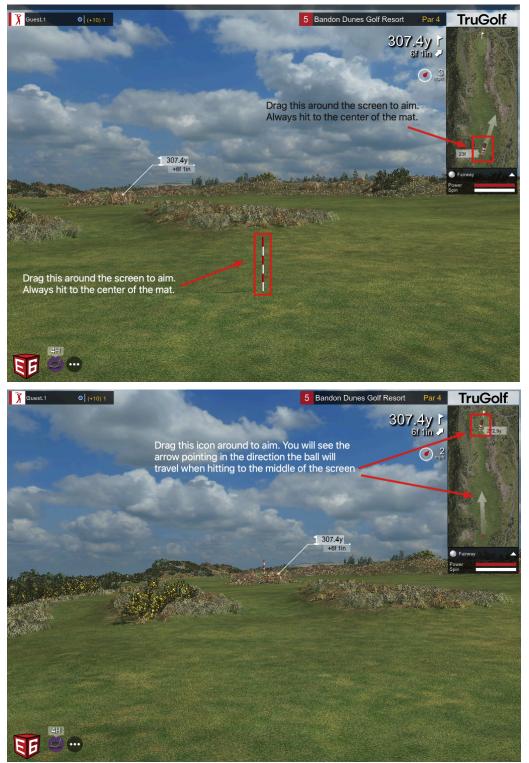

#### How to Aim - Use the Touchscreen NOT Your Body 😀

1. When in game, always aim your body to hit towards the center of the screen. Use the touchscreen monitor to move the "candy cane" colored post to aim around the course.