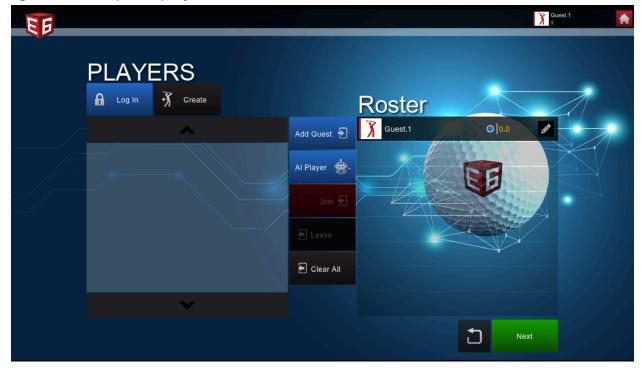

2. Log In or Create Guest Profile and Click Next. "Al Player" will allow you to play against a computer player