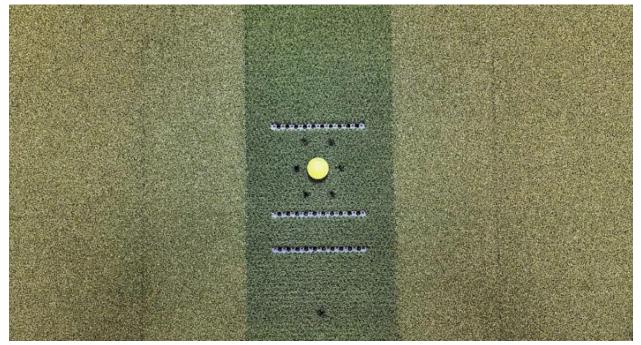

#### Where to Place the Ball

Place the ball within the circle of dots

Your club must cross all three lines while swinging. If your swing does not register, you can try moving the ball forward or backward but always stay within the dots.