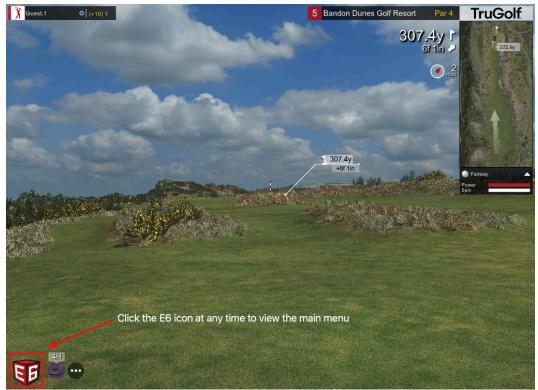

### View Your Scorecard

Bring up the main menu by clicking the E6 icon in the bottom left of the screen