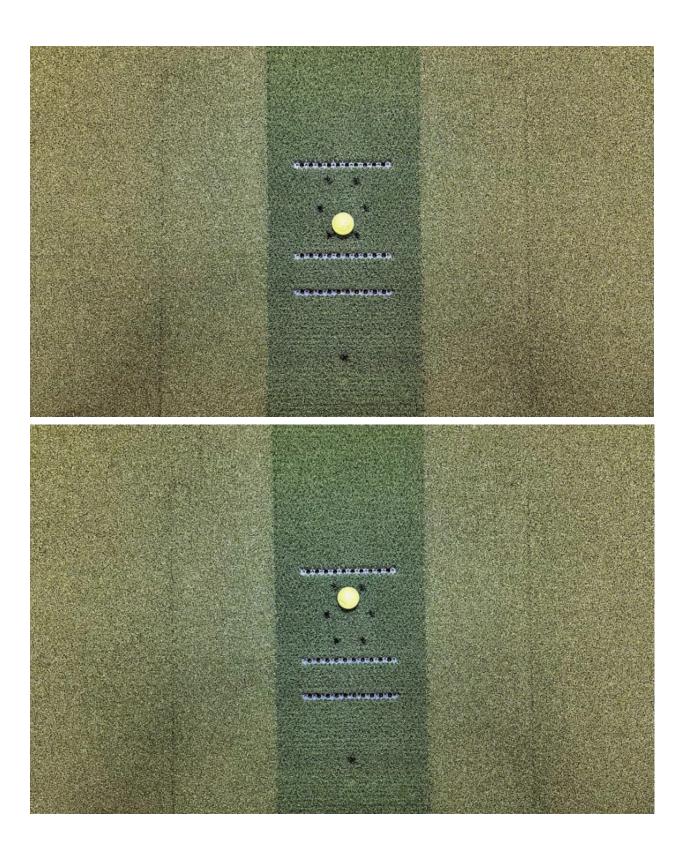

#### Where to Place the Ball

Place the ball within the circle of dots

Your club must cross all three lines while swinging. If your swing does not register, you can try moving the ball forward or backward but always stay within the dots.