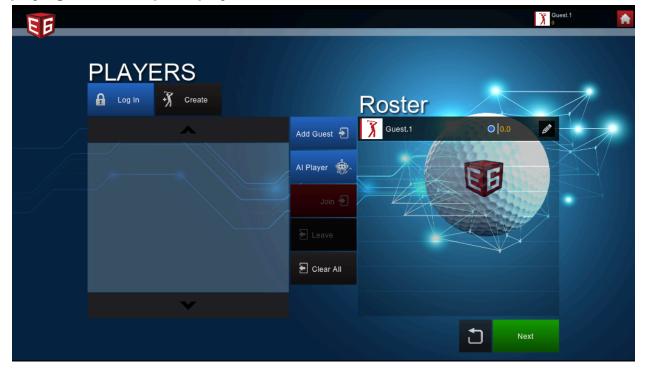

2. Log In or Create Guest Profile and Click Next. "Al Player" will allow you to play against a computer player