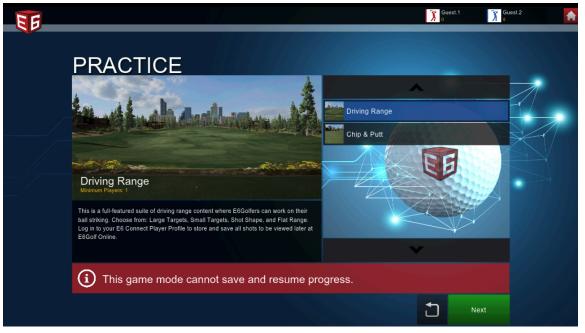

ign principles. Whether you're a seasoned golfer or new to the game,<br>Sweetens Cove promises an inspiring and unforgettable round.                        | ▼                         |
|         | Version: 185 Size: 432.8 MB                                                                                                                                                    | Download All              |
|         |                                                                                                                                                                                | Next                      |

5. Update Game Options/Select Holes(Most use the default) and click TEE OFF!



## **Driving Range**



#### 1. Click "Practice" from the main menu

#### 2. Choose Driving Range



#### 3. Select Driving Range Course



4. Update Game Options and click TEE OFF!

| EE                                               |                                                                                                                                                       |                                                                           |                                                                                                                          | Guest.1 | Guest.2 | A |
|--------------------------------------------------|-------------------------------------------------------------------------------------------------------------------------------------------------------|---------------------------------------------------------------------------|--------