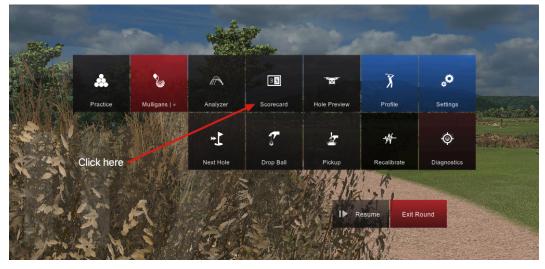

### View Your Scorecard

Bring up the main menu by clicking the E6 icon in the bottom left of the screen

#### Select scorecard from the menu