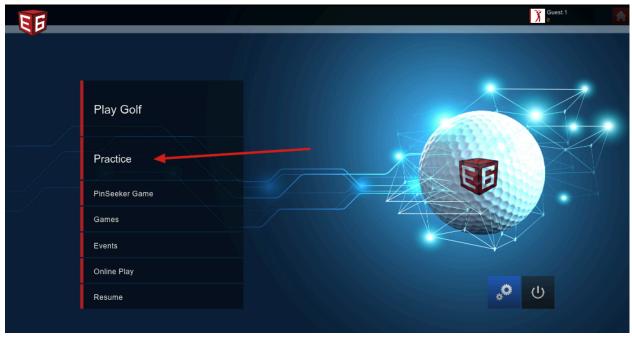

e:<br>Auto Fiybys:<br>Wind:<br>Green Hardness:<br>Pairway Hardness:<br>Resume Game: | N/A<br>N/A<br>N/A<br>Course Wind<br>Moderate<br>Moderate<br>Not Supported | Putting Mode:<br>Auto Continue:<br>Terrain Penalty:<br>Auto Drop and Rehit:<br>Elevation:<br>Green Speed:<br>Atmosphere: |         | 8       |   |
|                                                  |                                                                                                                                                       |                                                                           |                                                                                                                          | 1 ™     | OFF!    |   |

# **Chipping Green**

1. Click "Practice" from the main menu



2. Choose Chipping Green



#### 3. Select Chipping Course



#### 4. Update Game Options and click TEE OFF!

| EB |                                |                                                                                                                                                                 |                                                                                              |                                                                                                                          | Guest.1                                                 | Guest.2<br>0               | A |
|----|--------------------------------|------------------------------------------------------------------------------------------------------------------------------------------