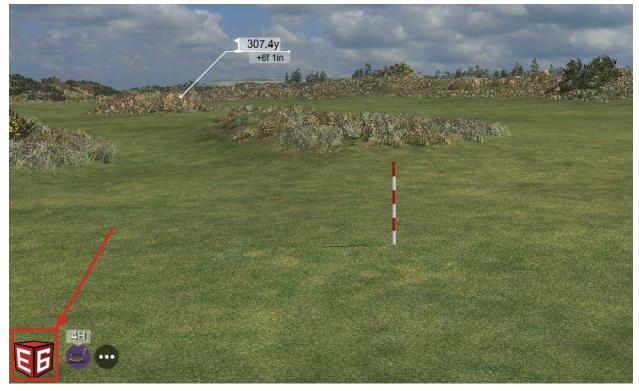

### View Your Scorecard

Bring up the main menu by clicking the E6 icon in the bottom left of the screen

#### Click the E6 icon while in play