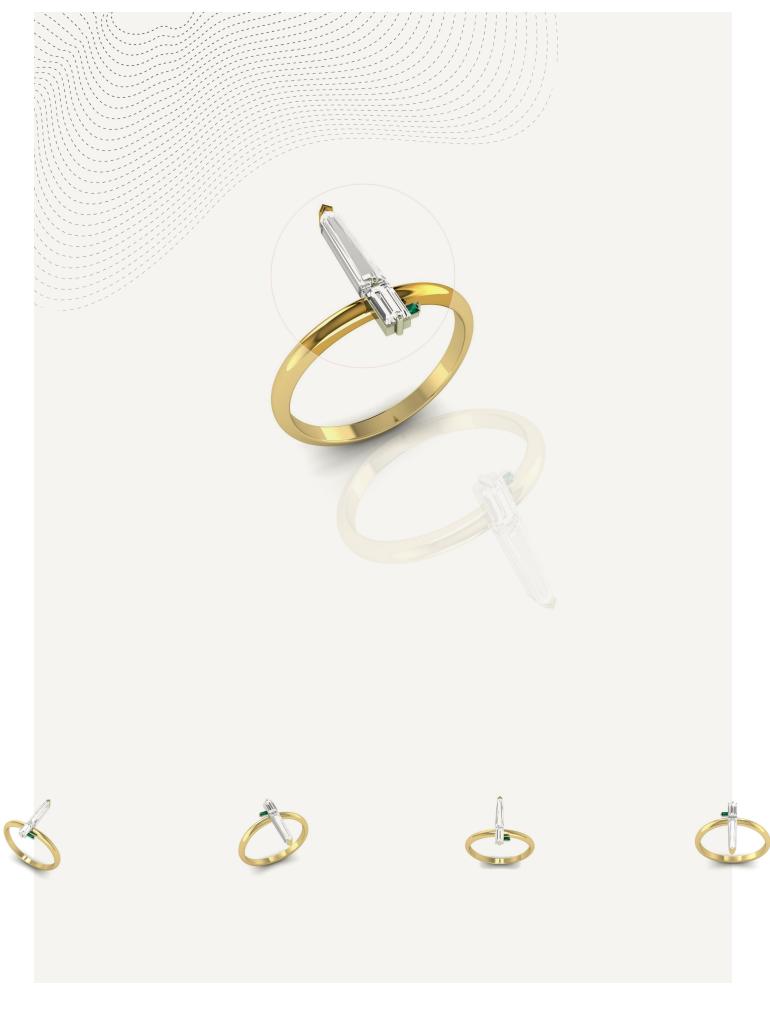

## BY ANAS ALOMAIM

C O R E

OŪMÄEM'S CORE collection is inspired by the geology of planet Earth, it highlights the importance of time in the process of minerals creation and the prominence of earthly resources. The designs of this collection focus on yellow gold, tapered baguettes and green emeralds. Planet Earth has three layers, Crust, Mantle, and Core. The Yellow gold signifies the high temperatures of Earth's Core layer, the tapered baguettes refer to the Mantle layer, and the lush emerald green reflects the Crust layer. All diamonds of this collection are repurposed diamonds from previous jewelry pieces, highlighting the environmental message behind this collection. The CORE collection is incomplete due to the 2020 pandemic.

OBELISQUE RING

**ISOMORPH RING** 

**ROTUNDA RING** 

FOLD EARRING

CUSP EARRING

Obelisque | Rotunda | Gist | Rift