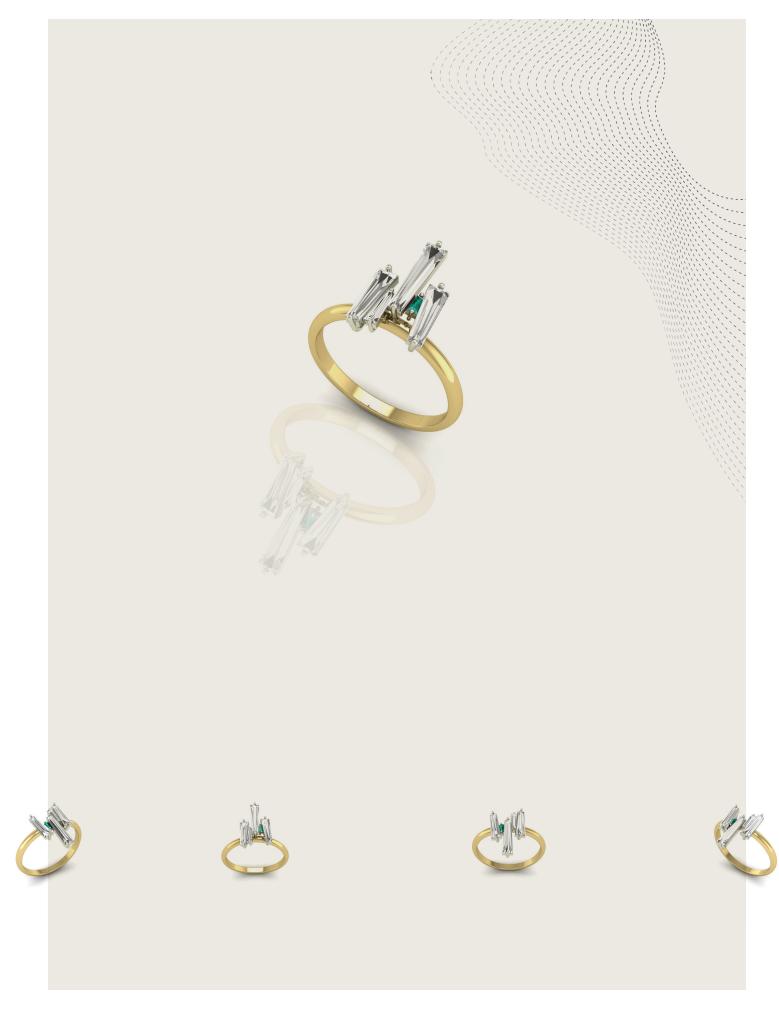

## BY ANAS ALOMAIM

C O R E

OŪMÄEM'S CORE collection is inspired by the geology of planet Earth, it highlights the importance of time in the process of minerals creation and the prominence of earthly resources. The designs of this collection focus on yellow gold, tapered baguettes and green emeralds. Planet Earth has three layers, Crust, Mantle, and Core. The Yellow gold signifies the high temperatures of Earth's Core layer, the tapered baguettes refer to the Mantle layer, and the lush emerald green reflects the Crust layer. All diamonds of this collection are repurposed diamonds from previous jewelry pieces, highlighting the environmental message behind this collection. The CORE collection is incomplete due to the 2020 pandemic.

OBELISQUE RING

**ISOMORPH RING** 

**ROTUNDA RING** 

FOLD EARRING

CUSP EARRING

Obelisque | Rotunda | Gist | Rift