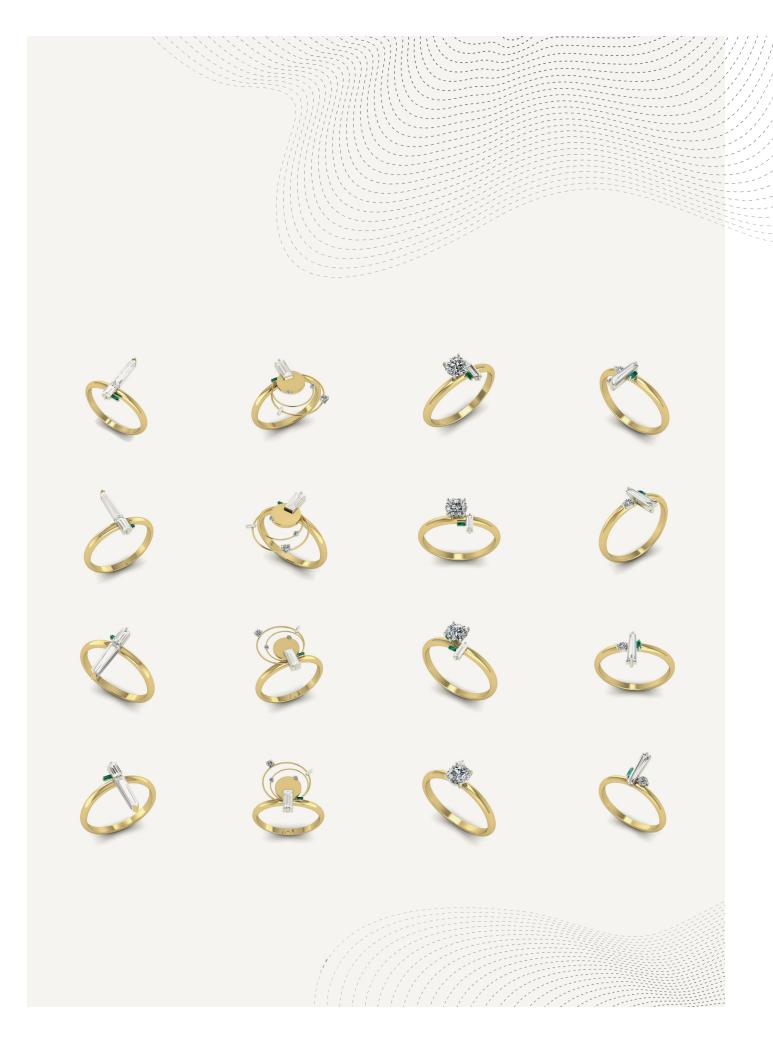

## BY ANAS ALOMAIM

C O R E

OŪMÄEM'S CORE collection is inspired by the geology of planet Earth, it highlights the importance of time in the process of minerals creation and the prominence of earthly resources. The designs of this collection focus on yellow gold, tapered baguettes and green emeralds. Planet Earth has three layers, Crust, Mantle, and Core. The Yellow gold signifies the high temperatures of Earth's Core layer, the tapered baguettes refer to the Mantle layer, and the lush emerald green reflects the Crust layer. All diamonds of this collection are repurposed diamonds from previous jewelry pieces, highlighting the environmental message behind this collection. The CORE collection is incomplete due to the 2020 pandemic.

OBELISQUE RING

**ISOMORPH RING** 

**ROTUNDA RING** 

FOLD EARRING

CUSP EARRING

Obelisque | Rotunda | Gist | Rift