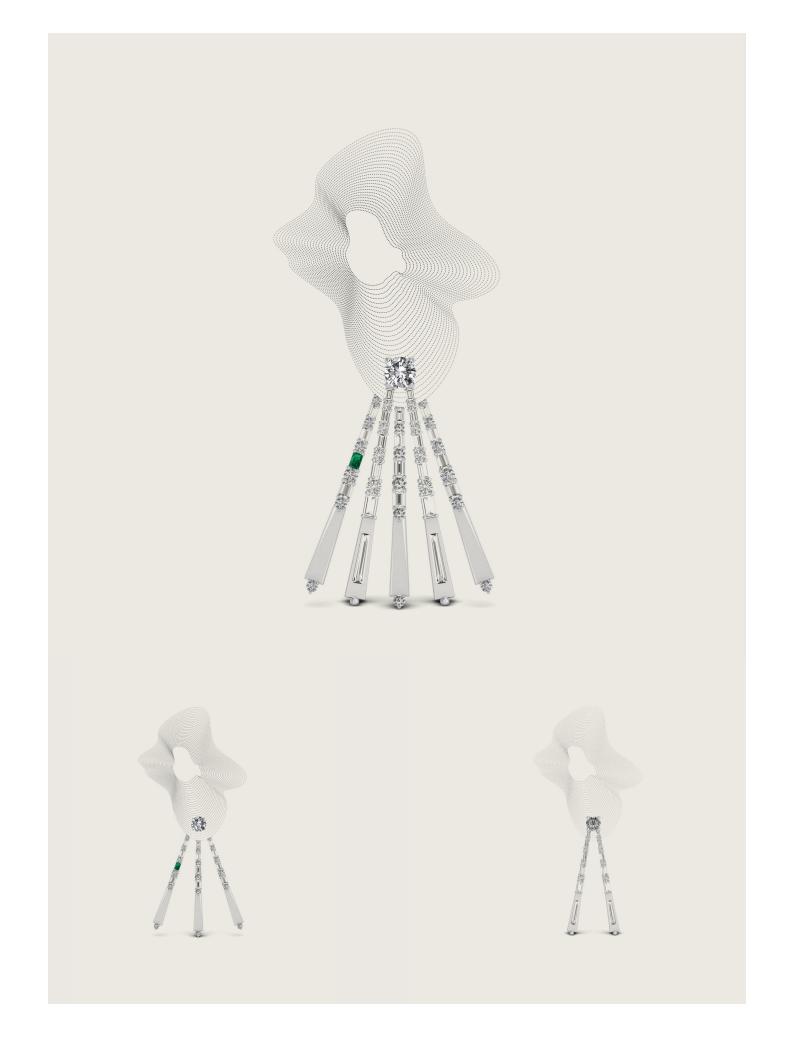

## BY ANAS ALOMAIM

C O R E

OŪMÄEM'S CORE collection is inspired by the geology of planet Earth, it highlights the importance of time in the process of minerals creation and the prominence of earthly resources. The designs of this collection focus on yellow gold, tapered baguettes and green emeralds. Planet Earth has three layers, Crust, Mantle, and Core. The Yellow gold signifies the high temperatures of Earth's Core layer, the tapered baguettes refer to the Mantle layer, and the lush emerald green reflects the Crust layer. All diamonds of this collection are repurposed diamonds from previous jewelry pieces, highlighting the environmental message behind this collection. The CORE collection is incomplete due to the 2020 pandemic.

OBELISQUE RING

**ISOMORPH RING** 

**ROTUNDA RING** 

FOLD EARRING

CUSP EARRING

Obelisque | Rotunda | Gist | Rift