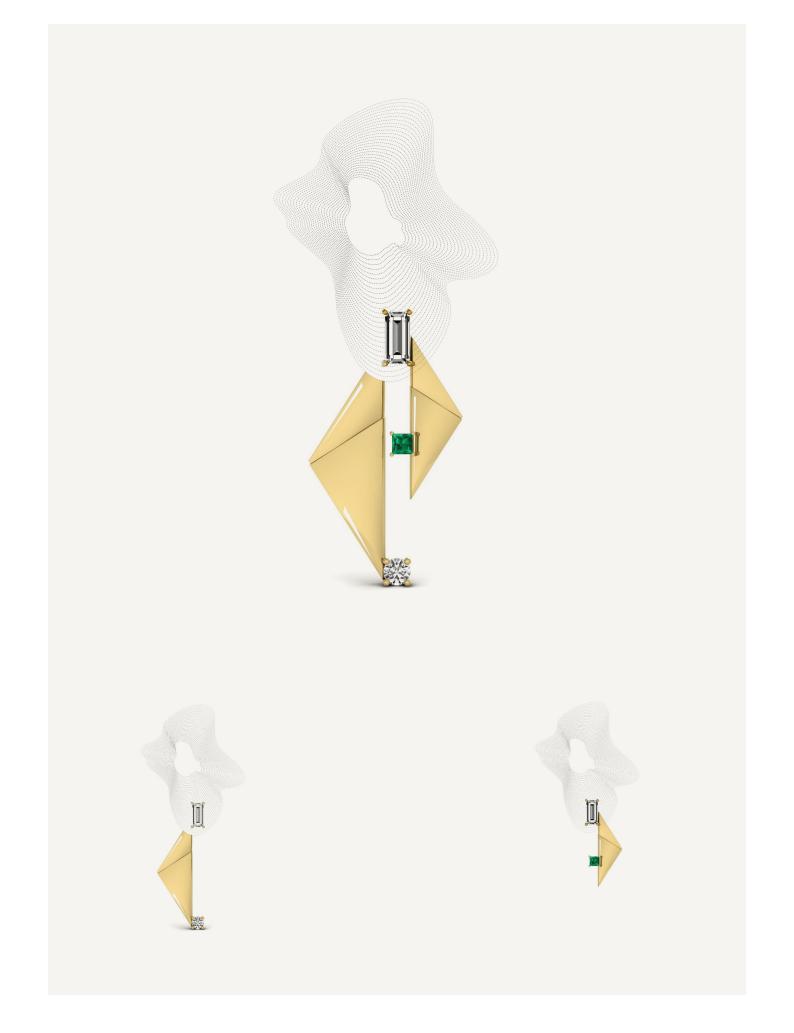

## BY ANAS ALOMAIM

C O R E

OŪMÄEM'S CORE collection is inspired by the geology of planet Earth, it highlights the importance of time in the process of minerals creation and the prominence of earthly resources. The designs of this collection focus on yellow gold, tapered baguettes and green emeralds. Planet Earth has three layers, Crust, Mantle, and Core. The Yellow gold signifies the high temperatures of Earth's Core layer, the tapered baguettes refer to the Mantle layer, and the lush emerald green reflects the Crust layer. All diamonds of this collection are repurposed diamonds from previous jewelry pieces, highlighting the environmental message behind this collection. The CORE collection is incomplete due to the 2020 pandemic.

OBELISQUE RING

**ISOMORPH RING** 

**ROTUNDA RING** 

FOLD EARRING

CUSP EARRING

Obelisque | Rotunda | Gist | Rift