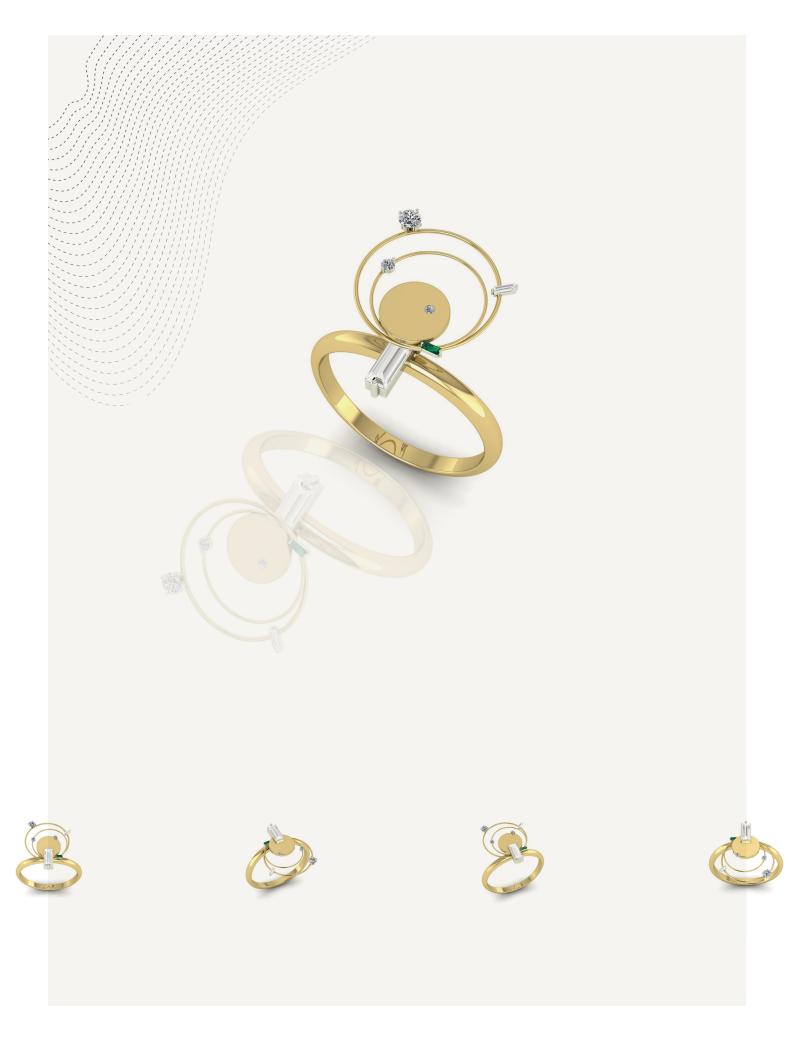

## BY ANAS ALOMAIM

C O R E

OŪMÄEM'S CORE collection is inspired by the geology of planet Earth, it highlights the importance of time in the process of minerals creation and the prominence of earthly resources. The designs of this collection focus on yellow gold, tapered baguettes and green emeralds. Planet Earth has three layers, Crust, Mantle, and Core. The Yellow gold signifies the high temperatures of Earth's Core layer, the tapered baguettes refer to the Mantle layer, and the lush emerald green reflects the Crust layer. All diamonds of this collection are repurposed diamonds from previous jewelry pieces, highlighting the environmental message behind this collection. The CORE collection is incomplete due to the 2020 pandemic.

OBELISQUE RING

**ISOMORPH RING** 

**ROTUNDA RING** 

FOLD EARRING

CUSP EARRING

Obelisque | Rotunda | Gist | Rift