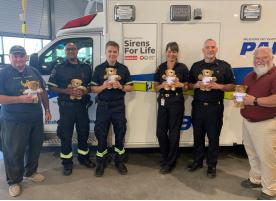

## **Teddy Bear Program**

We are with the Wilmot Fire Department Service now ...

### NOW ...

We have expanded into the Waterloo Regional Paramedic Service. This is a great opportunity for kids and those who might need a little HUG.

## Thanks to

## the Regional Paramedial Service

https://x.com/ROWParamedics/status/18169101015567 03344

i cun Eluma and I am from Kitchener. I am attending the HOBY Western Untanion Seminar this weetend and have joined the giggling green gators. I am having an outstanding time and own give that I can able to meet other leaders that are also interested in impacting filler their community. Thank you for your generosity so that I could be here! HOBY HUGS, Emma Notice