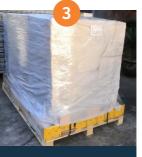

## **Packaging and Delivery**

Corner protection to protect each panel from abrasion

Reinforced tray with eight wooden strips on all sides

Palletized to reduce risk of damage during transportation