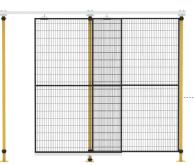

#### Sliding door with guide rail

Sliding door with a guide rail that allows panels to move horizontally. Both single and double open options are available.

#### Hinge door

Hinge door that can be fitted to swing inwards or outwards. Both single and double open options are available.