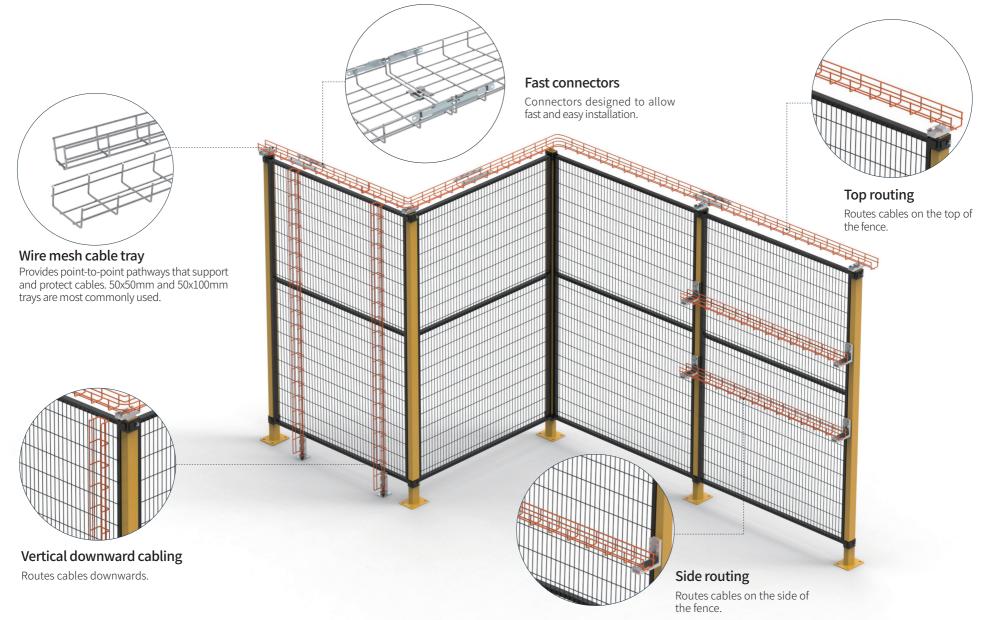

ble.

#### Other product series





#### Aluminum Alloy Fencing

Stainless Steel Fencing



Ļ





### Smart LOTO safety lock

An intelligent lock that uses RFID card swiping to authorize entry. Its lockout/tagout programming reduces the risk of personnel being trapped in restricted areas. With the embedded CAT1 wireless communication module, all event logs can be exported, and the system can be upgraded remotely.

#### Facial recognition module

Used with our smart LOTO safety locks to authorize entry through facial recognition. Works well even when personal protective equipment covers part of the face. Facial ID registration can be completed both locally and through cloud platforms.

Other lock options



Vichnet fence

Spacing designed to prevent climbing and unauthorized access.











## **Pre-sales Service**

#### On-site Measuring Service



Professional Safety Fence Design



Professional Safety Control Design





## **Packaging and Delivery**



Corner protection to protect each panel from abrasion



Reinforced tray with eight wooden strips on all sides



Palletized to reduce risk of damage during transportation

# **After-sales Service**









#### **Raku Solutions Sdn Bhd**

E-06-12, Sunway GEO Avenue 2, Jalan Lagoon Selatan, Bandar Sunway, 47500 Subang Jaya, Selangor, Malaysia TIN : C29887314010 ROC 202201027911 (1473608-K) Mr. Siw Chuin Hua PIC : +603-5613 0877 Phone No. Mobile No. +6012-673 2184 E-mail Website siw@rakusolutions.com https://rakusolutions.com

#### NINGBO VICHNET TECHNOLOGY CO., LTD

Tel: +86 13094835367Fax: 0574-87911327Website: www.