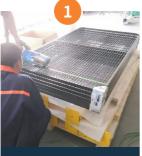

## **Packaging and Delivery**

Corner protection to protect each panel from abrasion

Reinforced tray with eight wooden strips on all sides

Palletized to reduce risk of damage during transportation