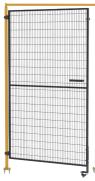

#### Hinge door

Hinge door that can be fitted to swing inwards or outwards. Both single and double open options are available.