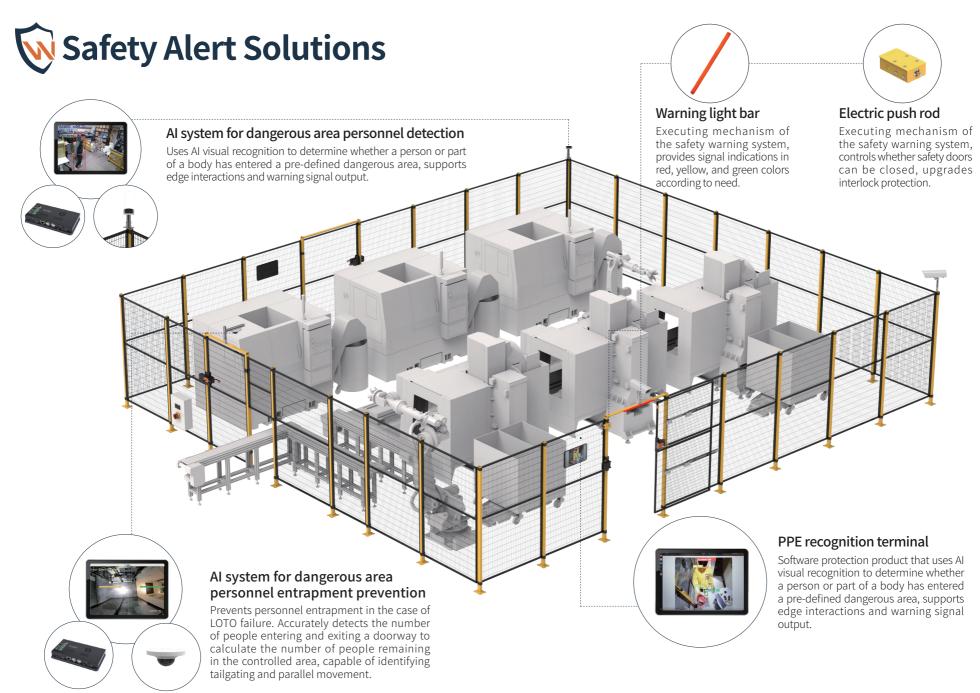

### Smart LOTO safety lock

An intelligent lock that uses RFID card swiping to authorize entry. Its lockout/tagout programming reduces the risk of personnel being trapped in restricted areas. With the embedded CAT1 wireless communication module, all event logs can be exported, and the system can be upgraded remotely.

#### Facial recognition module

Used with our smart LOTO safety locks to authorize entry through facial recognition. Works well even when personal protective equipment covers part of the face. Facial ID registration can be completed both locally and through cloud platforms.

Other lock options

Vichnet fence

Spacing designed to prevent climbing and unauthorized access.