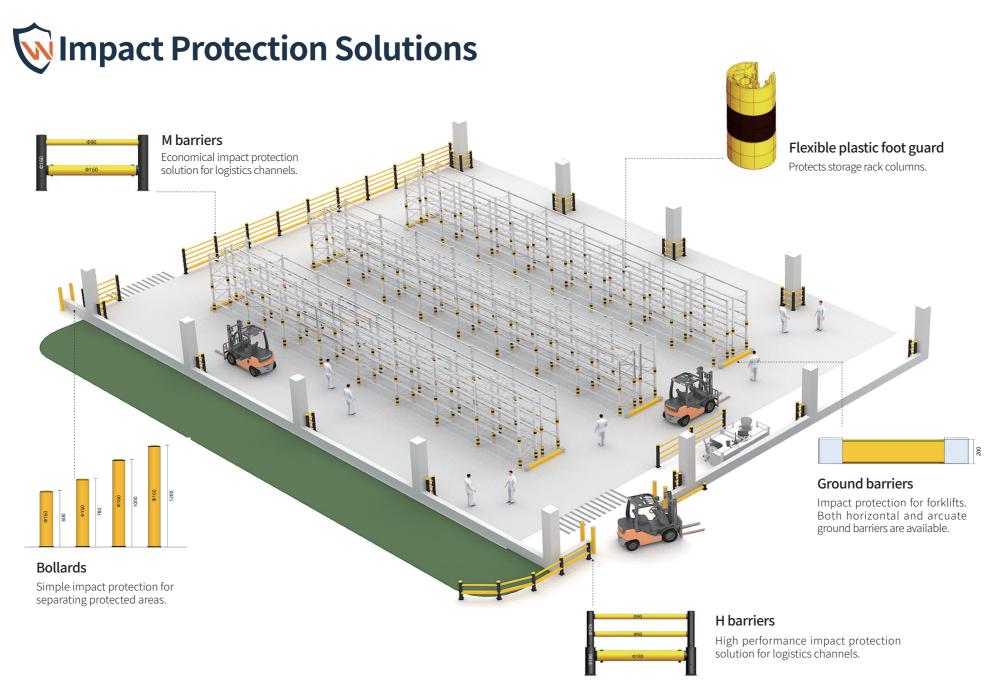

e.

#### Other product series





#### Aluminum Alloy Fencing

Stainless Steel Fencing



Ļ





### Smart LOTO safety lock

An intelligent lock that uses RFID card swiping to authorize entry. Its lockout/tagout programming reduces the risk of personnel being trapped in restricted areas. With the embedded CAT1 wireless communication module, all event logs can be exported, and the system can be upgraded remotely.

#### Facial recognition module

Used with our smart LOTO safety locks to authorize entry through facial recognition. Works well even when personal protective equipment covers part of the face. Facial ID registration can be completed both locally and through cloud platforms.

Other lock options



Vichnet fence

Spacing designed to prevent climbing and unauthorized access.











## **Pre-sales Service**

#### On-site Measuring Service



Professional Safety Fence Design



Professional Safety Control Design





## **Packaging and Delivery**



Corner protection to protect each panel from abrasion



Reinforced tray with eight wooden strips on all sides



Palletized to reduce risk of damage during transportation

# **After-sales Service**









#### **Raku Solutions Sdn Bhd**

E-06-12, Sunway GEO Avenue 2, Jalan Lagoon Selatan, Bandar Sunway, 47500 Subang Jaya, Selangor, Malaysia TIN : C29887314010 ROC 202201027911 (1473608-K) Mr. Siw Chuin Hua PIC : +603-5613 0877 Phone No. Mobile No. +6012-673 2184 E-mail Website siw@rakusolutions.com https://rakusolutions.com

#### NINGBO VICHNET TECHNOLOGY CO., LTD

Tel: +86 13094835367Fax: 0574-87911327Website: www.vi