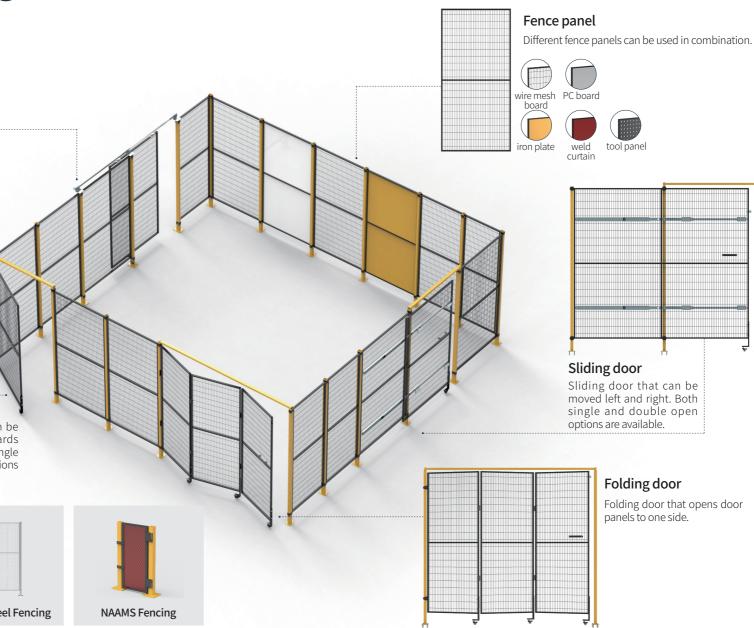

#### Sliding door with guide rail

Sliding door with a guide rail that allows panels to move horizontally. Both single and double open options are available.

#### Hinge door

Hinge door that can be fitted to swing inwards or outwards. Both single and double open options are available.