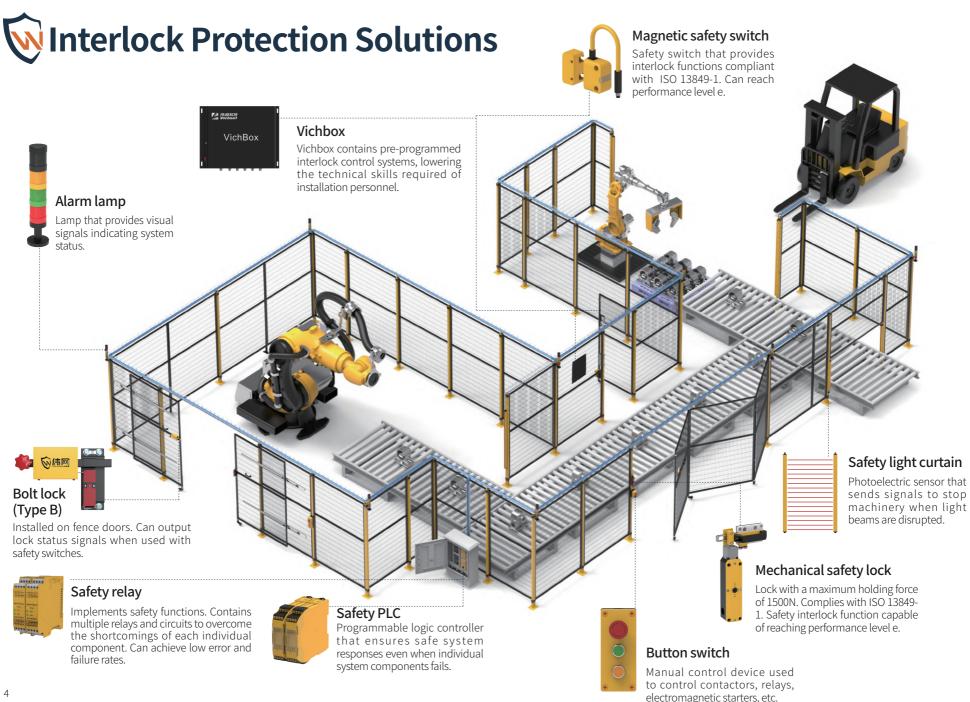

### Smart LOTO safety lock

An intelligent lock that uses RFID card swiping to authorize entry. Its lockout/tagout programming reduces the risk of personnel being trapped in restricted areas. With the embedded CAT1 wireless communication module, all event logs can be exported, and the system can be upgraded remotely.

#### Facial recognition module

Used with our smart LOTO safety locks to authorize entry through facial recognition. Works well even when personal protective equipment covers part of the face. Facial ID registration can be completed both locally and through cloud platforms.

Other lock options

Vichnet fence

Spacing designed to prevent climbing and unauthorized access.