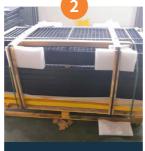

## **Packaging and Delivery**

Corner protection to protect each panel from abrasion

Reinforced tray with eight wooden strips on all sides

Palletized to reduce risk of damage during transportation