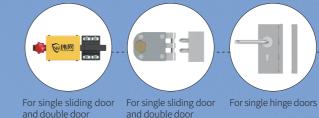

### Smart LOTO safety lock

An intelligent lock that uses RFID card swiping to authorize entry. Its lockout/tagout programming reduces the risk of personnel being trapped in restricted areas. With the embedded CAT1 wireless communication module, all event logs can be exported, and the system can be upgraded remotely.

Other lock options

Vichnet fence

Spacing designed to prevent climbing and unauthorized access.