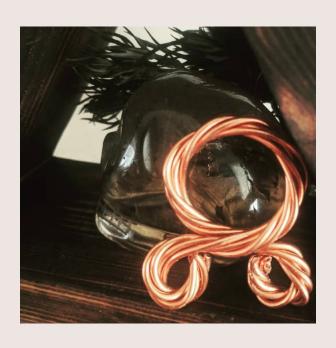

## TROLL <ROSS / TROLLKOR

SOME USES AND LORE STATE THAT THESE TALISMANS KEEP YOU SAFE ON YOUR TRAVELS FROM MALEVOLENT ENERGY. INSTEAD OF IRON WE USE COPPER.

COPPER IN ITSELF IS A GREAT CONDUIT TO ENHANCE FLOW OF ENERGY AND PSYCHIC ABILITIES. WITH THE PAIRING OF THE TALISMAN AND OUR COPPER MEDIUM, THE ABILITY TO SEE THE PATH AHEAD AND READ THE ENERGY OF THOSE AROUND YOU BECOMES HEIGHTENED, THUS MAKING YOUR LANDSCAPE EASIER TO NAVIGATE. HAND WOUND, THESE TALISMANS ARE 1.5", MAKING IT EASY TO SLIP IN YOUR POCKET OR BAG. ALSO EASILY ATTACHES TO BACKPACKS AND KEYCHAINS FOR ON THE GO PROTECTION. THE ADORNMENT OF THIS PROTECTIVE PIECE IS AS ENDLESS AS YOUR IMAGINATION.