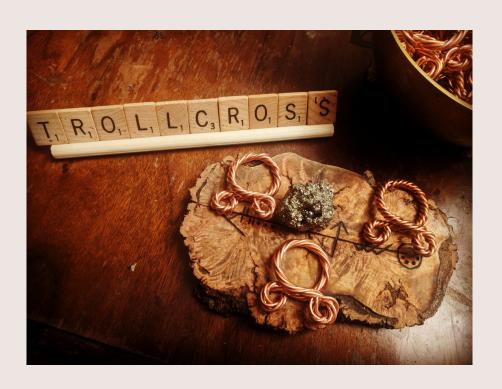

## TROLL < ROSS / TROLLKOR

THE TROLL CROSS OR TROLLKOR RESEMBLES THE SHAPE OF THE RUNE OTHALA, WHICH LENDS ITSELF TO BE NOT JUST A PHYSICALLY PROTECTIVE SYMBOL BUT A SPIRITUAL/PSYCHIC PROTECTIVE TALISMAN AS WELL. A WARD AGAINST MALIGN ENERGY OR MAGICS. A NORDIC EVIL EYE IF YOU WILL.

## TROLL <ROSS / TROLLKOR

SOME USES AND LORE STATE THAT THESE TALISMANS KEEP YOU SAFE ON YOUR TRAVELS FROM MALEVOLENT ENERGY. INSTEAD OF IRON WE USE COPPER.

COPPER IN ITSELF IS A GREAT CONDUIT TO ENHANCE FLOW OF ENERGY AND PSYCHIC ABILITIES. WITH THE PAIRING OF THE TALISMAN AND OUR COPPER MEDIUM, THE ABILITY TO SEE THE PATH AHEAD AND READ THE ENERGY OF THOSE AROUND YOU BECOMES HEIGHTENED, THUS MAKING YOUR LANDSCAPE EASIER TO NAVIGATE. HAND WOUND, THESE TALISMANS ARE 1.5", MAKING IT EASY TO SLIP IN YOUR POCKET OR BAG. ALSO EASILY ATTACHES TO BACKPACKS AND KEYCHAINS FOR ON THE GO PROTECTION. THE ADORNMENT OF THIS PROTECTIVE PIECE IS AS ENDLESS AS YOUR IMAGINATION.