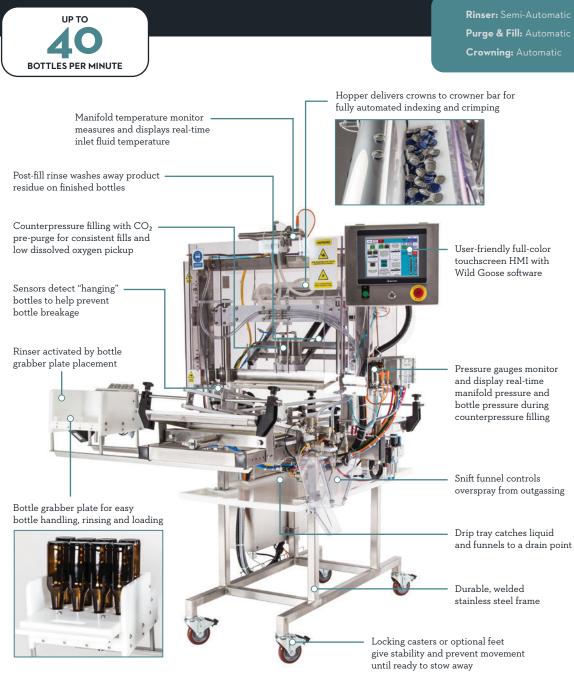

ANDARD MODEL**

| Locking Casters          | Included | Included | Included |
|--------------------------|----------|----------|----------|
| Adjustable Leveling Feet | Optional | Optional | Optional |
| Big Crown Hopper         | Optional | Optional | Optional |
| Guarding                 | Optional | Optional | Optional |

## **CE-CERTIFIED MODEL CE**

| Locking Casters          | Included | Included | Included |
|--------------------------|----------|----------|----------|
| Adjustable Leveling Feet | Optional | Optional | Optional |
| Big Crown Hopper         | Optional | Optional | Optional |
| Guarding                 | Included | Included | Included |

## **BOTTLING SYSTEMS**

Upgradeable 2.2 to 7.3 bbl/hr counterpressure bottling systems that simplify your packaging operation

CE