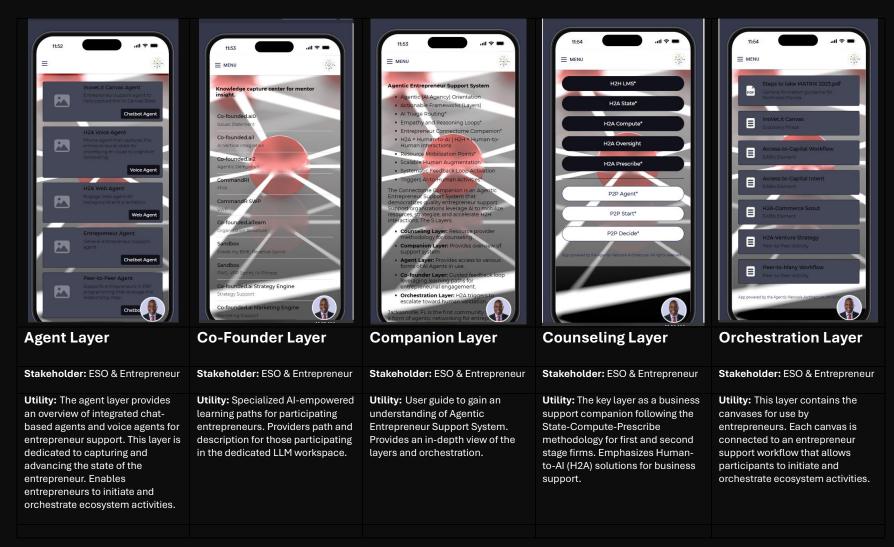

## Pivot.City Agentic Entrepreneur Support System

Pivot.City provides a proprietary application that serves as a Cognitive Companion-as-a-Service to participating Entrepreneur Support Organizations © All rights reserved.

Pivot.City provides a proprietary application that serves as a Cognitive Companion-as-a-Service to participating Entrepreneur Support Organizations © All rights reserved.