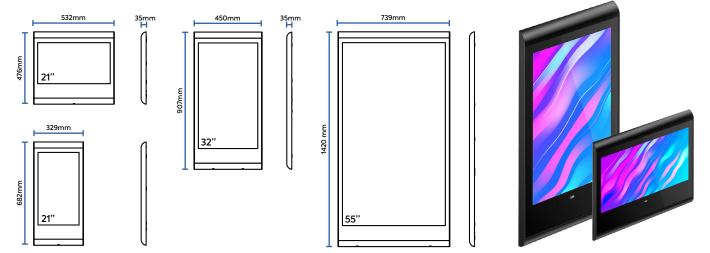

### Sizes

We offer the INVITE lift screens in four standard sizes: 15.6\*, 21, 32 and 55 inches. We can also provide custom sizes for the INVITE lift screens upon request. \*Due in August '23