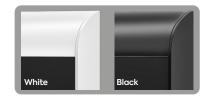

## Options

We offer various cover options for the INVITE elevator screens, providing you with the flexibility to select a cover that matches your aesthetic preferences or functional needs.

### Aluminium frame finish

The INVITE displays and digital mirrors with aluminium frame (narrow and wide) are powder coated (structure) in black or white. But can optionally be supplied in other colours and finishes.