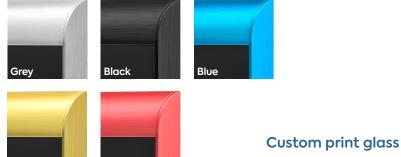

### 2 Brushed aluminium frame

Optionally, it is possible to finish the aluminium frame in brushed or anodised. You can choose from 5 standard colours, or subject to availability, we can offer bespoke colours.

The glass plate can be printed in any desired design and/or with a custom (illuminated) logo.

Gold