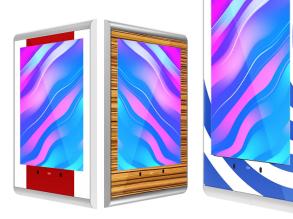

#### FRAMECOVER NARROW

## Options

We offer various cover options for the INVITE elevator screens, providing you with the flexibility to select a cover that matches your aesthetic preferences or functional needs.

### Aluminium frame finish

The INVITE displays and digital mirrors with aluminium frame (narrow and wide) are powder coated (structure) in black or white. But can optionally be supplied in other colours and finishes.