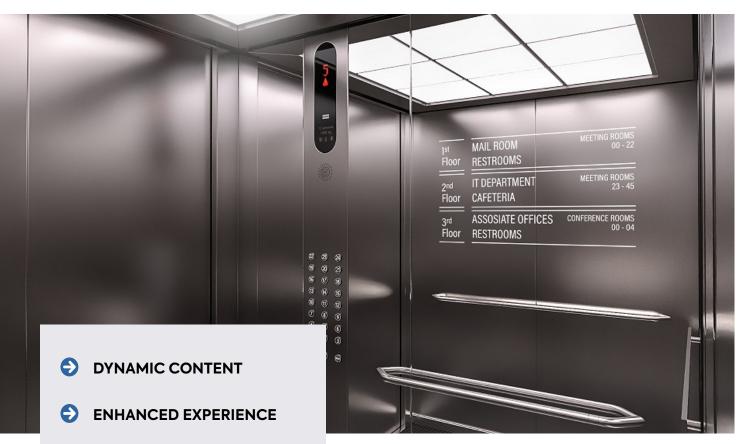

## **SERENITY elevator mirrors**

- **REAL-TIME INFORMATION**
- **EYE-CATCHING**
- **ELEGANT DESIGN**
- **PURPOSE-BUILT**
- **REMOTE MANAGEMENT**
- **ECO-FRIENDLY**

The elevator presents an optimal opportunity for impactful communication. With captive audiences and targeted content, it's an ideal space for sharing information, entertainment, or advertising.

With a range of options, including various formats and designs, our screens are the perfect solution for businesses looking to take their communication strategy to the next level.

0208 507 1001 sales@pewelectrical.com www.pewelectrical.com