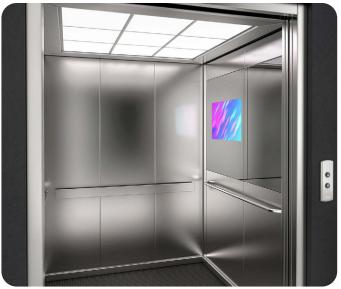

## **Built-in screen modules**

We offer **15.6**"\*, **21**", **32**" and **55**" modules that can be fully integrated behind an elevator mirror, made to custom dimensions. The INVITE lift screen modules require no mounting bracket and have a total depth of only 27mm (approximately 1.1 inches), making them easy to install behind a mirrored wall without taking up much interior space. \*Due in July'23