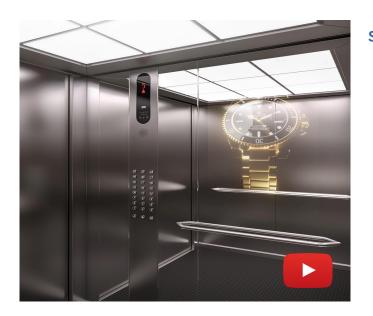

## **SERENITY Smart Mirrors**

Elevators commonly have mirrors, making them an excellent surface for implementing our smart mirror technology. The potential applications are extensive, and our custom IR sensors enable interactivity with the content. This interactivity enables displaying a welcome message upon entering the elevator, initiating an augmented reality (AR) experience, or toggling the screen on/off for eco-friendly usage.