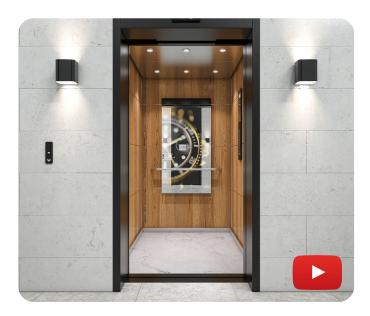

Our INVITE elevator screens are available in a digital mirror variant - SERENITY. This provides you with the added functionality of a mirror while also serving as a display for your digital content.

## **SERENITY Smart Mirrors**

Elevators commonly have mirrors, making them an excellent surface for implementing our smart mirror technology. The potential applications are extensive, and our custom IR sensors enable interactivity with the content. This interactivity enables displaying a welcome message upon entering the elevator, initiating an augmented reality (AR) experience, or toggling the screen on/off for eco-friendly usage.