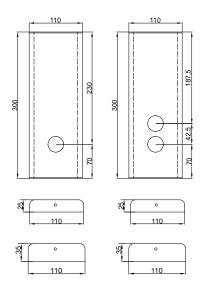

## SURFACE Line

Customisable surface mounted fixture range with backing plate and steel end caps

MAIN FEATURES:

- Fixture fabricated from 2mm brushed stainless steel
- COP sizes: tailor-made measurements (width, height, depth)
- LOP sizes: tailor-made measurements (width, height, depth)
- End caps: stainless steel AISI 304 laser-cut
- All stainless finishes are available (from Steel Color)
- Steel frame back plate for easy mounting on the wall