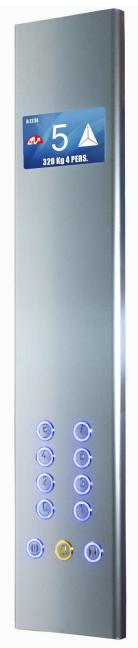

Example LOP designs

Standard or with integrated indicator

Half height and full height options, completely customisable

**PEW Electrical Distributors Ltd** Unit 1 The iO Centre 59-71 River Road Barking, Essex IG11 ODR