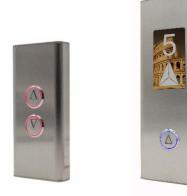

Example LOP designs

Standard or with integrated indicator

Half height and full height options, completely customisable

**PEW Electrical Distributors Ltd** Unit 1 The iO Centre 59-71 River Road Barking, Essex IG11 ODR