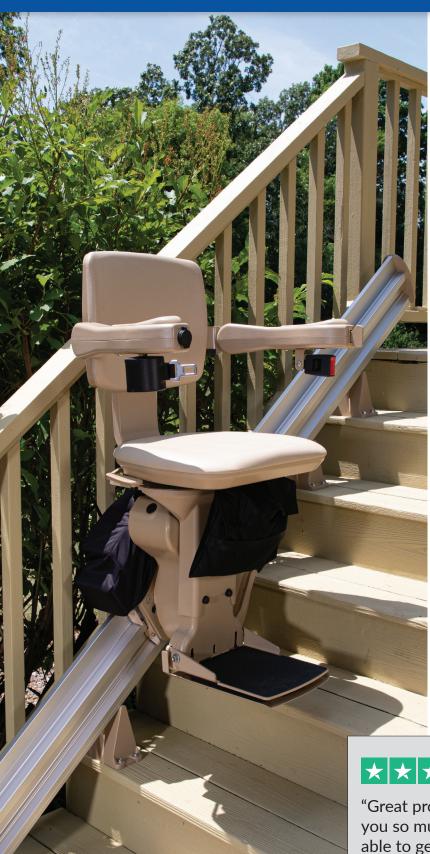

**Safe.** Safely exit away from the stairs by swiveling seat up to 90° at the top landing. Retractable seat belt and obstruction sensors further ensure safety.

**Dependable.** Battery-powered operation ensures performance even in power outage. Stairlift continually charges along entire rail.

**Comfortable.** Generously sized seat is adjustable in height. Footrest height and space between armrests are also adjustable.

**Compact.** Narrow vertical rail design maintains maximum open space. Fold arms, seat and footrest to gain even more room.