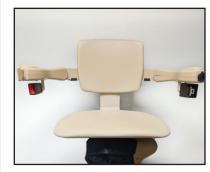

**Safe.** Safely exit away from the stairs by swiveling seat up to 90° at the top landing. Retractable seat belt and obstruction sensors further ensure safety.

**Dependable.** Battery-powered operation ensures performance even in power outage. Stairlift continually charges along entire rail.

**Comfortable.** Generously sized seat is adjustable in height. Footrest height and space between armrests are also adjustable.

**Compact.** Narrow vertical rail design maintains maximum open space. Fold arms, seat and footrest to gain even more room.