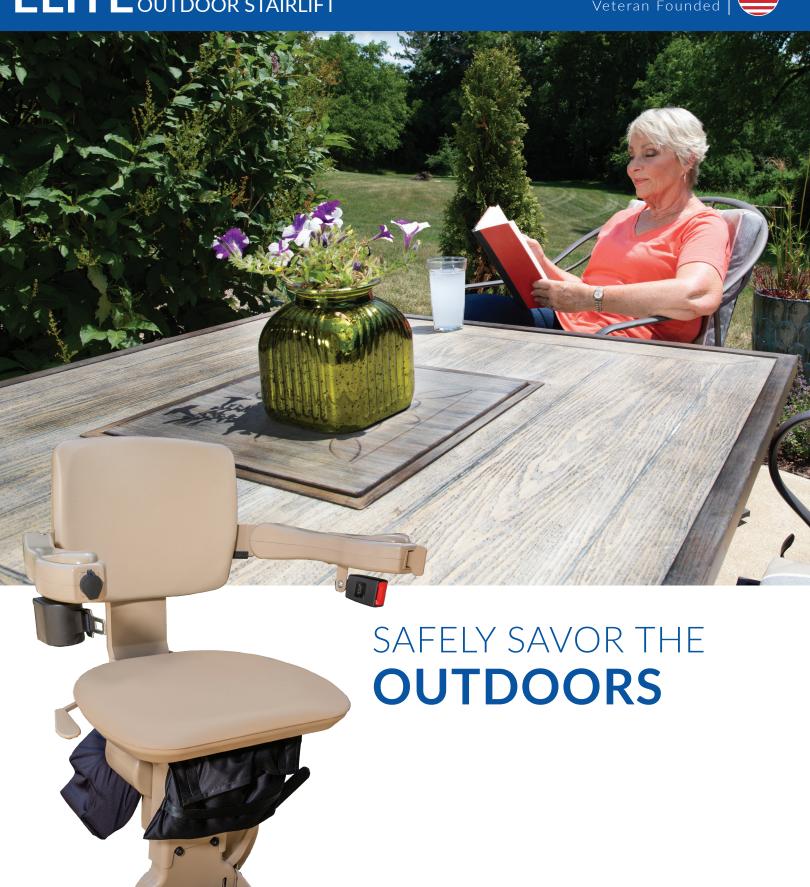

## **ALL-WEATHER RELIABILITY**

Enjoy outdoor living spaces with the Bruno Elite straight outdoor stairlift. Designed to withstand varying climates, the Elite outdoor stairlift features weather-resistant materials, easy operation and highperformance engineering.

## **EASY OUTDOOR ACCESS**

**Effortless.** Sit down, clip seat belt and press armrest control to glide up/down stairs. Wireless control also comes standard.

**Weather-Resistant.** Marine-grade vinyl, durable outdoor paint and lightweight waterproof cover provide year-round protection.