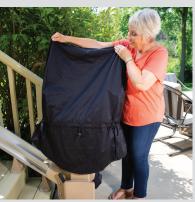

## **EASY OUTDOOR ACCESS**

**Effortless.** Sit down, clip seat belt and press armrest control to glide up/down stairs. Wireless control also comes standard.

**Weather-Resistant.** Marine-grade vinyl, durable outdoor paint and lightweight waterproof cover provide year-round protection.