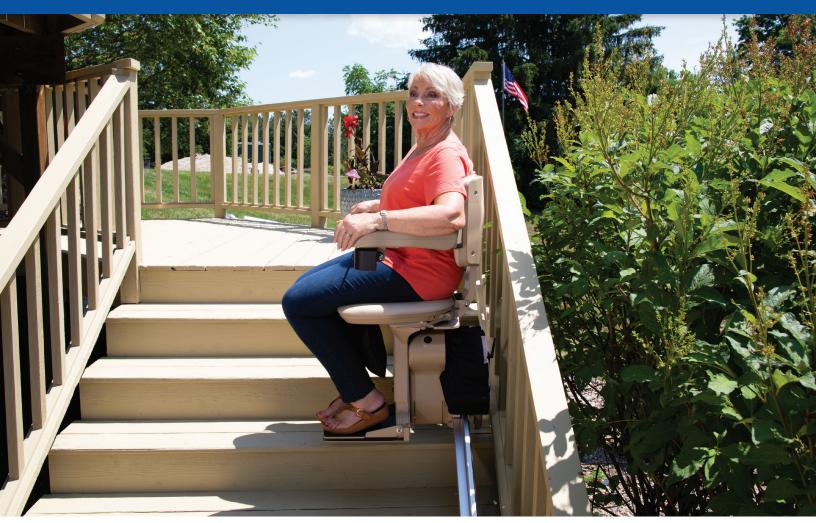

## **EASY OUTDOOR ACCESS**

**Effortless.** Sit down, clip seat belt and press armrest control to glide up/down stairs. Wireless control also comes standard.

**Weather-Resistant.** Marine-grade vinyl, durable outdoor paint and lightweight waterproof cover provide year-round protection.

**Safe.** Safely exit away from the stairs by swiveling seat up to 90° at the top landing. Retractable seat belt and obstruction sensors further ensure safety.

**Dependable.** Battery-powered operation ensures performance even in power outage. Stairlift continually charges along entire rail.