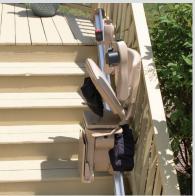

**Comfortable.** Generously sized seat is adjustable in height. Footrest height and space between armrests are also adjustable.

**Compact.** Narrow vertical rail design maintains maximum open space. Fold arms, seat and footrest to gain even more room.