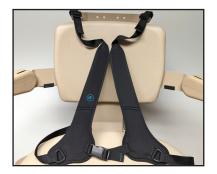

less control also comes standard.

**Weather-Resistant.** Marine-grade vinyl, durable outdoor paint and lightweight waterproof cover provide year-round protection.

**Safe.** Safely exit away from the stairs by swiveling seat up to 90° at the top landing. Retractable seat belt and obstruction sensors further ensure safety.

**Dependable.** Battery-powered operation ensures performance even in power outage. Stairlift continually charges along entire rail.

**Comfortable.** Generously sized seat is adjustable in height. Footrest height and space between armrests are also adjustable.

**Compact.** Narrow vertical rail design maintains maximum open space. Fold arms, seat and footrest to gain even more room.

**Learn More** 

bruno.com









## **OPTIONS**



Larger Seat



Larger Footrest



Four-Point Harness

## **ABOUT BRUNO**

Veteran-Founded | Family-Owned | Made in USA

Bruno makes stairlifts and vertical platform lifts to help people better access homes, public buildings and businesses, and scooter lifts to assist people in easily transporting their mobility devices.