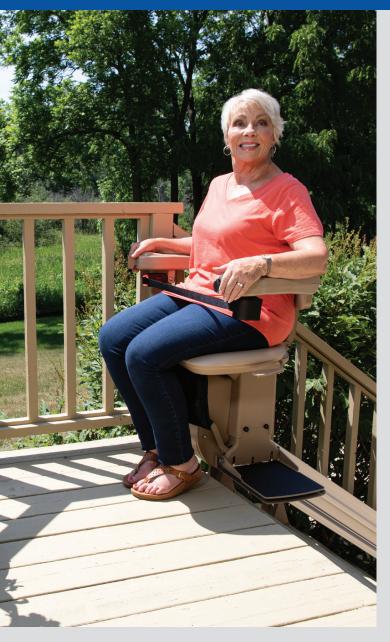

**Comfortable.** Generously sized seat is adjustable in height. Footrest height and space between armrests are also adjustable.

**Compact.** Narrow vertical rail design maintains maximum open space. Fold arms, seat and footrest to gain even more room.