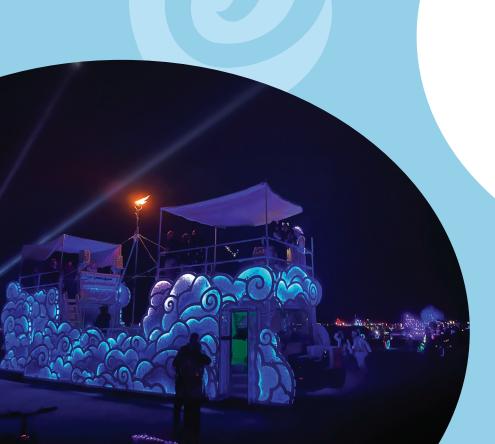

## **ELEVATE YOUR EVENT**

and stunning by night.

Designed and built to delight the art-loving community of Burning Man, Fluffy the floating cloudbank is available for performances, festivals, dance parties and more. Fluffy is amazing by day

## Specs

- Transformed school bus
- Accommodates 70 revelers
- Programmable lighting via 14,000 LEDs
- 20' tall propane flame thrower ("poofer")
- 2-level dance floor
- Dance pole
- DJ booth and DJs
- Onboard sound system
- Experienced operators, fully insured
- Wheelchair lift and braille handrails
- 44' long, 12' high, 12' wide